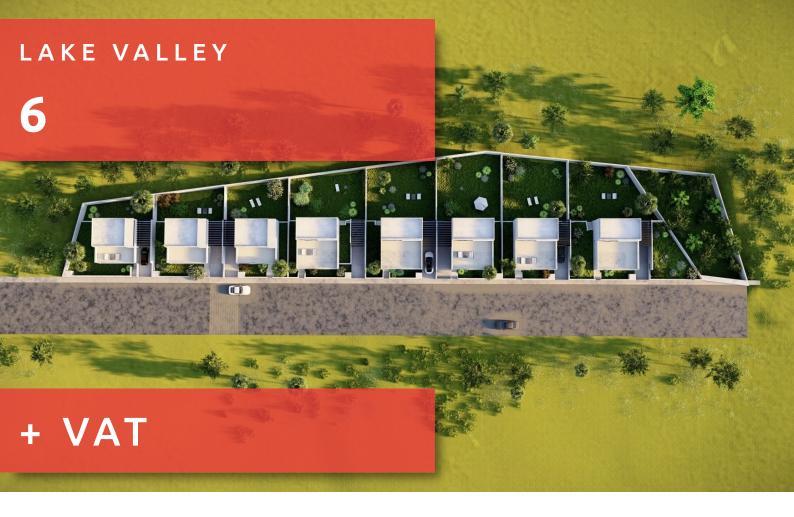

## LAKE VALLEY

## **OVERVIEW**

Limassol, Foinikaria

Detached House # 6

## DESCRIPTION

Lake Valley is a eight-villa development that redefines city living and is designed for those who enjoy the tranquility of the suburbs yet want to be close to downtown. Life takes on a noble orientation thanks to modern aesthetics. With a stunning exterior, Lake Vallly's interior is designed with high-end finishes without being too luxurious, while offering a variety of living styles. In the project, you have the option of two- or three-bedroom golden units, which makes it an ideal place to live, invest, or raise a family. Lake Valley is located in the peaceful lake district of Foinikaria in Limassol. The modern architectural style is perfectly integrated into the natural environment. Enjoy the convenience of city life in tranquility, providing you with a relaxing and comfortable living environment.