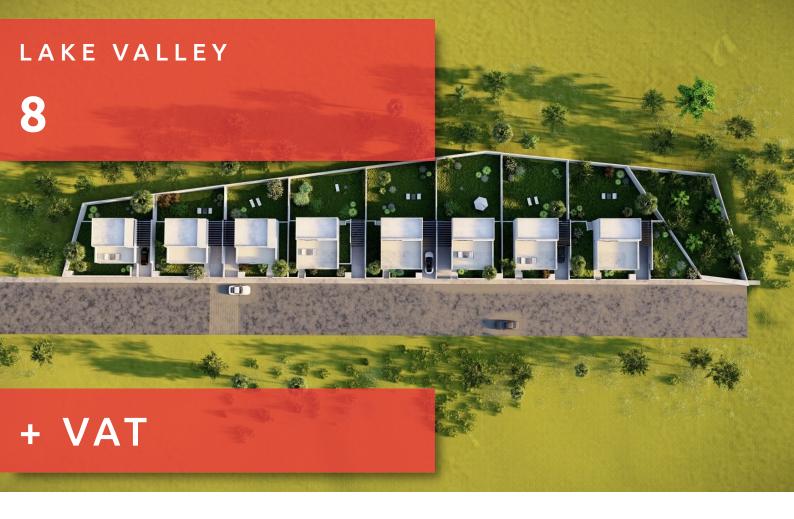

# LAKE VALLEY

### **OVERVIEW**

Limassol, Foinikaria

## DESCRIPTION

Lake Valley is a eight-villa development that redefines city living and is designed for those who enjoy the tranquility of the suburbs yet want to be close to downtown. Life takes on a noble orientation thanks to modern aesthetics. With a stunning exterior, Lake Vallly's interior is designed with high-end finishes without being too luxurious, while offering a variety of living styles. In the project, you have the option of two- or three-bedroom golden units, which makes it an ideal place to live, invest, or raise a family. Lake Valley is located in the peaceful lake district of Foinikaria in Limassol. The modern architectural style is perfectly integrated into the natural environment. Enjoy the convenience of city life in tranquility, providing you with a relaxing and comfortable living environment.