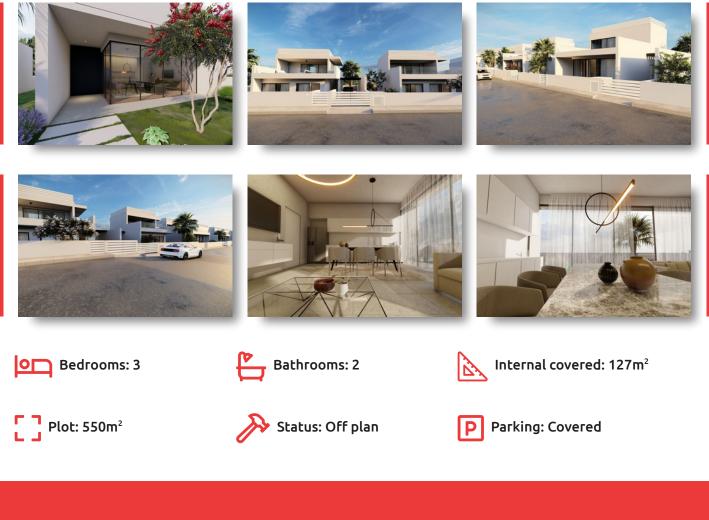

## DESCRIPTION

Lake Valley is a eight-villa development that redefines city living and is designed for those who enjoy the tranquility of the suburbs yet want to be close to downtown. Life takes on a noble orientation thanks to modern aesthetics. With a stunning exterior, Lake Vallly's interior is designed with high-end finishes without being too luxurious, while offering a variety of living styles. In the project, you have the option of two- or three-bedroom golden units, which makes it an ideal place to live, invest, or raise a family. Lake Valley is located in the peaceful lake district of Foinikaria in Limassol. The modern architectural style is perfectly integrated into the natural environment. Enjoy the convenience of city life in tranquility, providing you with a relaxing and comfortable living environment.

### FACILITIES

| Aircondition, Split system       | Heating, Provision | Parking, Covered                     |
|----------------------------------|--------------------|--------------------------------------|
| Storage                          | Landscaped garden  | Solar photovoltaic panels, Provision |
| FEATURES                         |                    |                                      |
| Combined kitchen and dining area | Fitted wardrobes   | Entrance gate                        |
| Garden                           | Ceramic tiles      | Laminate flooring                    |
| Double glazing                   | Guest WC           | Quiet area                           |
| Modern design                    | Lake view          | Roof garden                          |
| DISTANCES                        |                    |                                      |
| Amenities: 2 km                  | Airport: 60 km     | <b>Sea:</b> 5 km                     |
| Public transport: 2 km           | Schools: 3 km      | Resort: 5 km                         |
|                                  |                    |                                      |