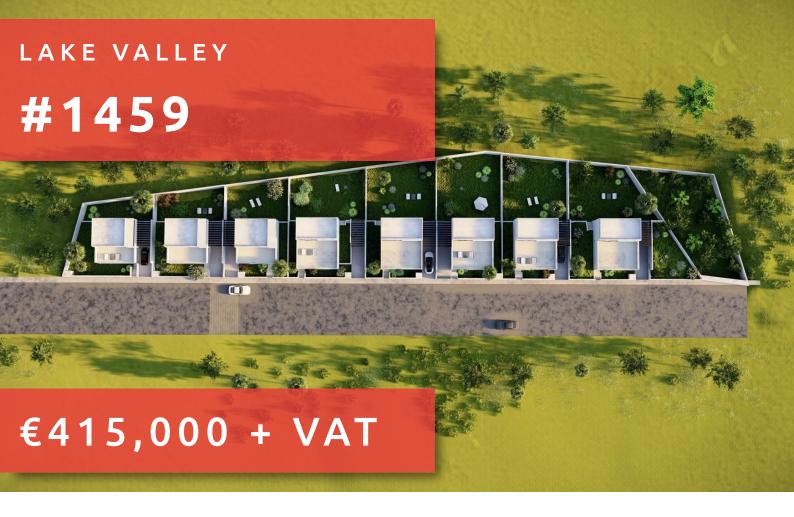

# LAKE VALLEY

#### DESCRIPTION

Lake Valley is a eight-villa development that redefines city living and is designed for those who enjoy the tranquility of the suburbs yet want to be close to downtown. Life takes on a noble orientation thanks to modern aesthetics. With a stunning exterior, Lake Vallly's interior is designed with high-end finishes without being too luxurious, while offering a variety of living styles. In the project, you have the option of two- or three-bedroom golden units, which makes it an ideal place to live, invest, or raise a family. Lake Valley is located in the peaceful lake district of Foinikaria in Limassol. The modern architectural style is perfectly integrated into the natural environment. Enjoy the convenience of city life in tranquility, providing you with a relaxing and comfortable living environment.