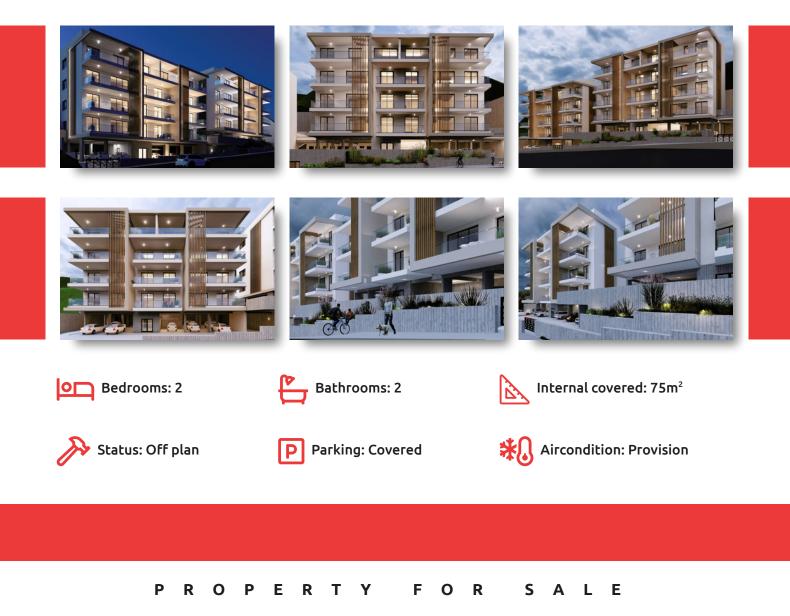

its location, the sense of a true and authentic community and the endless potential of constant growth all around it.

THE PROJECT

Located in Agia Fyla, one of the most sought-after areas of Limassol, the BLUE COAST RESIDENCE combines tranquil living without sacrificing the convenience of a modern family's daily requirements. It nears to all city amenities, three prestigious private schools, and two topnotch hospitals, this area is great for families of any size. BLUE COAST RESIDENCE is a large community of 24 Apartments

### FACILITIES

| Aircondition, Provision | Parking, Covered                 | Elevator                  |
|-------------------------|----------------------------------|---------------------------|
| Storage                 | Gated complex                    | Solar photovoltaic panels |
| FEATURES                |                                  |                           |
| Easy access to highway  | Combined kitchen and dining area | Laminate flooring         |
| Double glazing          | En suite bathroom                | Modern design             |
| DISTANCES               |                                  |                           |
| Amenities: 1 km         | Airport: 60 km                   | <b>Sea:</b> 8 km          |
| Public transport: 1 km  | Schools: 1 km                    | Resort: 8 km              |