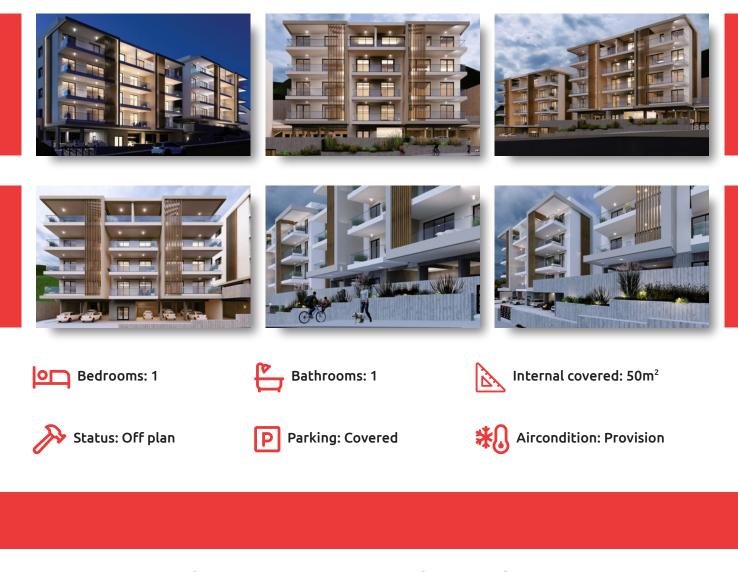

its location, the sense of a true and authentic community and the endless potential of constant growth all around it.

THE PROJECT

Located in Agia Fyla, one of the most sought-after areas of Limassol, the BLUE COAST RESIDENCE combines tranquil living without sacrificing the convenience of a modern family's daily requirements. It nears to all city amenities, three prestigious private schools, and two topnotch hospitals, this area is great for families of any size. BLUE COAST RESIDENCE is a large community of 24 Apartments

## FACILITIES

| Aircondition, Provision | Parking, Covered                 | Elevator                  |
|-------------------------|----------------------------------|---------------------------|
| Storage<br>FEATURES     | Gated complex                    | Solar photovoltaic panels |
|                         |                                  |                           |
| Easy access to highway  | Combined kitchen and dining area | -                         |
| Double glazing          | En suite bathroom                | Modern design             |
| DISTANCES               |                                  |                           |
| Amenities: 1 km         | Airport: 60 km                   | <b>Sea:</b> 8 km          |
| Public transport: 1 km  | Schools: 1 km                    | Resort: 8 km              |