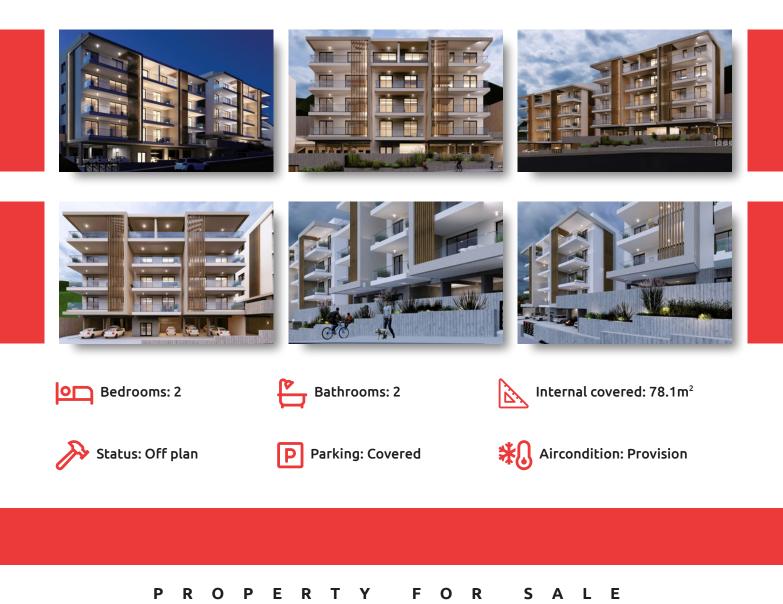

## FACILITIES

| Aircondition, Provision | Parking, Covered                 | Elevator                  |
|-------------------------|----------------------------------|---------------------------|
| Storage                 | Gated complex                    | Solar photovoltaic panels |
| FEATURES                |                                  |                           |
| Easy access to highway  | Combined kitchen and dining area | Laminate flooring         |
| Double glazing          | En suite bathroom                | Modern design             |
| DISTANCES               |                                  |                           |
| Amenities: 1 km         | Airport: 60 km                   | <b>Sea:</b> 8 km          |
| Public transport: 1 km  | Schools: 1 km                    | Resort: 8 km              |