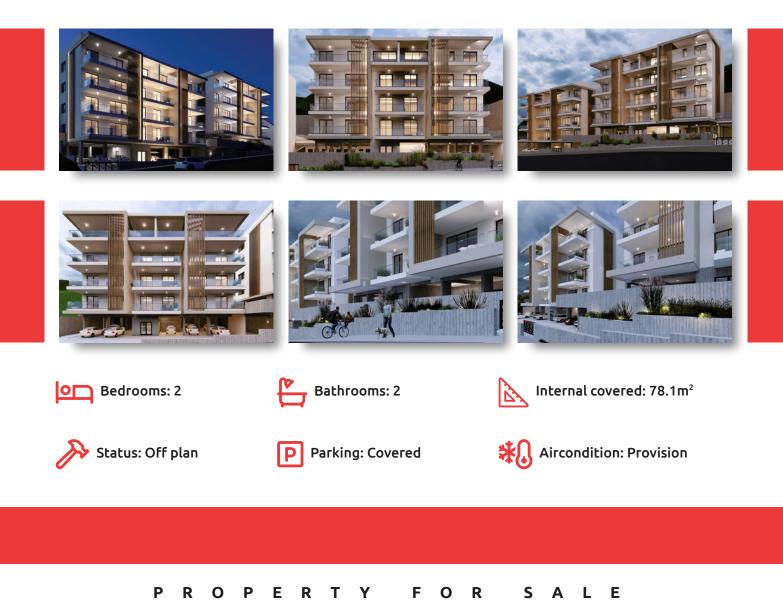

its location, the sense of a true and authentic community and the endless potential of constant growth all around it.

THE PROJECT

Located in Agia Fyla, one of the most sought-after areas of Limassol, the BLUE COAST RESIDENCE combines tranquil living without sacrificing the convenience of a modern family's daily requirements. It nears to all city amenities, three prestigious private schools, and two topnotch hospitals, this area is great for families of any size. BLUE COAST RESIDENCE is a large community of 24 Apartments

## FACILITIES

| Aircondition, Provision | Parking, Covered                 | Elevator                  |
|-------------------------|----------------------------------|---------------------------|
| Storage<br>FEATURES     | Gated complex                    | Solar photovoltaic panels |
|                         |                                  |                           |
| Easy access to highway  | Combined kitchen and dining area | -                         |
| Double glazing          | En suite bathroom                | Modern design             |
| DISTANCES               |                                  |                           |
| Amenities: 1 km         | Airport: 60 km                   | <b>Sea:</b> 8 km          |
| Public transport: 1 km  | Schools: 1 km                    | Resort: 8 km              |