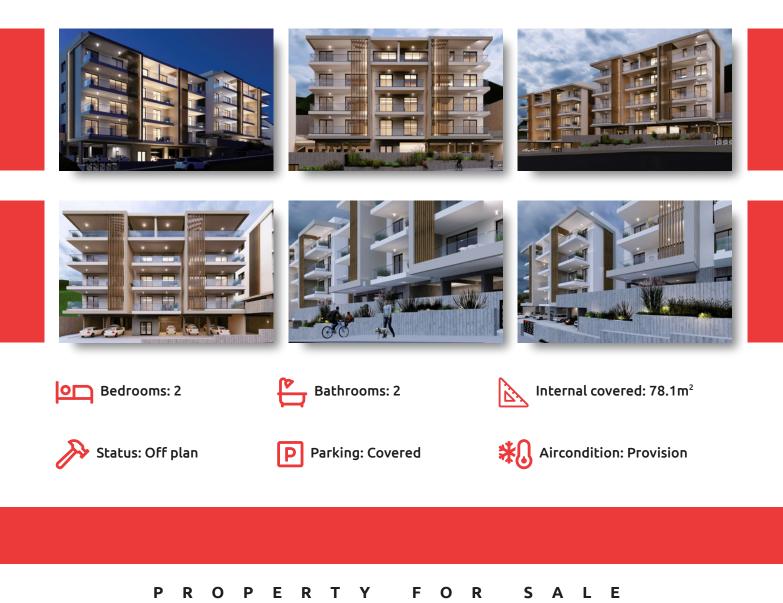

its location, the sense of a true and authentic community and the endless potential of constant growth all around it.

THE PROJECT

Located in Agia Fyla, one of the most sought-after areas of Limassol, the BLUE COAST RESIDENCE combines tranquil living without sacrificing the convenience of a modern family's daily requirements. It nears to all city amenities, three prestigious private schools, and two topnotch hospitals, this area is great for families of any size. BLUE COAST RESIDENCE is a large community of 24 Apartments

## FACILITIES

| Aircondition, Provision | Parking, Covered                 | Elevator                  |
|-------------------------|----------------------------------|---------------------------|
| Storage<br>FEATURES     | Gated complex                    | Solar photovoltaic panels |
|                         |                                  |                           |
| Easy access to highway  | Combined kitchen and dining area | -                         |
| Double glazing          | En suite bathroom                | Modern design             |
| DISTANCES               |                                  |                           |
| Amenities: 1 km         | Airport: 60 km                   | <b>Sea:</b> 8 km          |
| Public transport: 1 km  | Schools: 1 km                    | Resort: 8 km              |