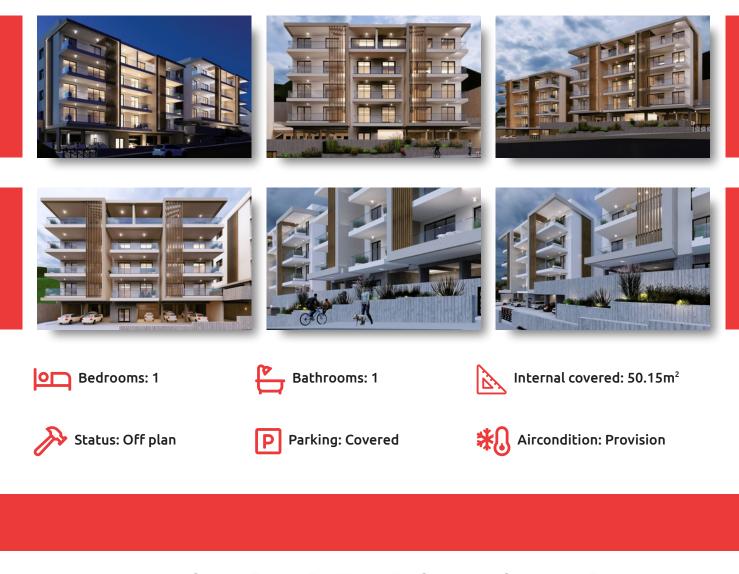

#### **BLUE COAST RESIDENCE**

Living at one of Limassol's most upcoming locations is more than great...it is all about absorbing the vibe of one of the most cosmopolitan Mediterranean destinations right next to the city's world-famous harbor. BLUE COAST RESIDENCE, an impressive residential project, is defined by

its location, the sense of a true and authentic community and the endless potential of constant growth all around it.

THE PROJECT

Located in Agia Fyla, one of the most sought-after areas of Limassol, the BLUE COAST RESIDENCE combines tranquil living without sacrificing the convenience of a modern family's daily requirements. It nears to all city amenities, three prestigious private schools, and two topnotch hospitals, this area is great for families of any size. BLUE COAST RESIDENCE is a large community of 24 Apartments

## FACILITIES

| Aircondition, Provision | Parking, Covered                 | Elevator                  |
|-------------------------|----------------------------------|---------------------------|
| Storage<br>FEATURES     | Gated complex                    | Solar photovoltaic panels |
|                         |                                  |                           |
| Easy access to highway  | Combined kitchen and dining area | -                         |
| Double glazing          | En suite bathroom                | Modern design             |
| DISTANCES               |                                  |                           |
| Amenities: 1 km         | Airport: 60 km                   | <b>Sea:</b> 8 km          |
| Public transport: 1 km  | Schools: 1 km                    | Resort: 8 km              |