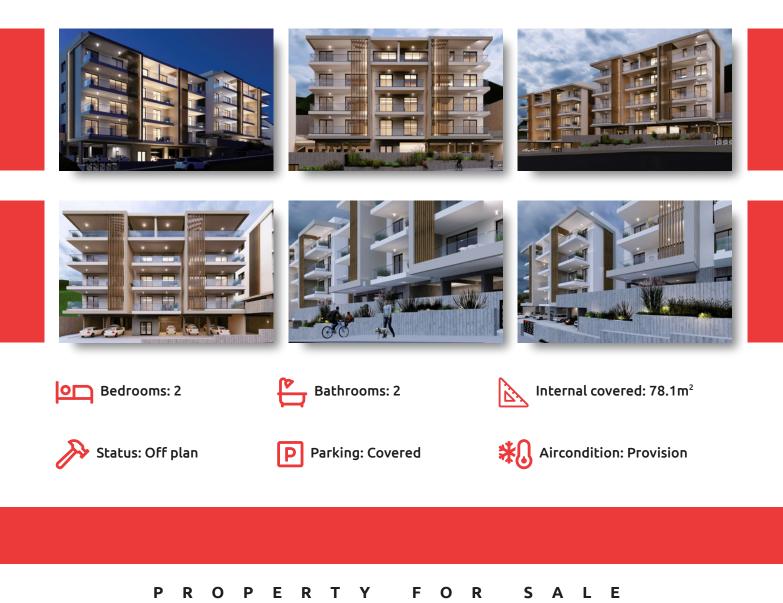

its location, the sense of a true and authentic community and the endless potential of constant growth all around it.

THE PROJECT

Located in Agia Fyla, one of the most sought-after areas of Limassol, the BLUE COAST RESIDENCE combines tranquil living without sacrificing the convenience of a modern family's daily requirements. It nears to all city amenities, three prestigious private schools, and two topnotch hospitals, this area is great for families of any size. BLUE COAST RESIDENCE is a large community of 24 Apartments

## FACILITIES

| Aircondition, Provision | Parking, Covered                 | Elevator                  |
|-------------------------|----------------------------------|---------------------------|
| Storage                 | Gated complex                    | Solar photovoltaic panels |
| FEATURES                |                                  |                           |
| Easy access to highway  | Combined kitchen and dining area | Laminate flooring         |
| Double glazing          | En suite bathroom                | Modern design             |
| DISTANCES               |                                  |                           |
| Amenities: 1 km         | Airport: 60 km                   | <b>Sea:</b> 8 km          |
| Public transport: 1 km  | Schools: 1 km                    | Resort: 8 km              |