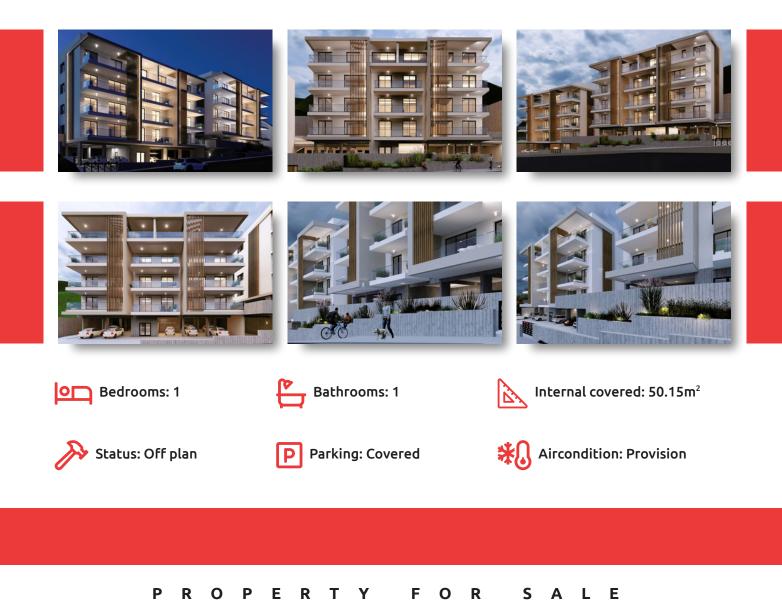

its location, the sense of a true and authentic community and the endless potential of constant growth all around it.

THE PROJECT

Located in Agia Fyla, one of the most sought-after areas of Limassol, the BLUE COAST RESIDENCE combines tranquil living without sacrificing the convenience of a modern family's daily requirements. It nears to all city amenities, three prestigious private schools, and two topnotch hospitals, this area is great for families of any size. BLUE COAST RESIDENCE is a large community of 24 Apartments

## FACILITIES

| Aircondition, Provision | Parking, Covered                 | Elevator                  |
|-------------------------|----------------------------------|---------------------------|
| Storage                 | Gated complex                    | Solar photovoltaic panels |
| FEATURES                |                                  |                           |
| Easy access to highway  | Combined kitchen and dining area | Laminate flooring         |
| Double glazing          | En suite bathroom                | Modern design             |
| DISTANCES               |                                  |                           |
| Amenities: 1 km         | Airport: 60 km                   | <b>Sea:</b> 8 km          |
| Public transport: 1 km  | Schools: 1 km                    | Resort: 8 km              |