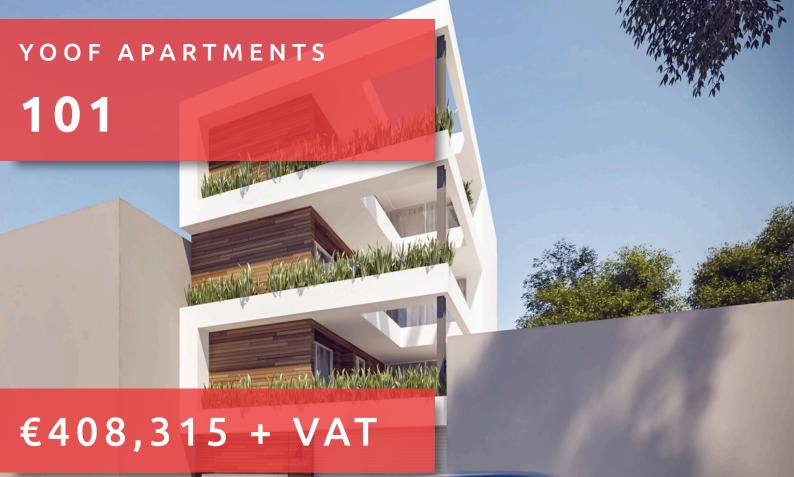

# YOOF APARTMENTS

# 101

## THE PROJECT

Yoof Apartments consists of six two bedroom apartments, all featuring modern design and decoration. Located in the heart of Limassol's historic old town, you can easily walk to the shopping street, Cyprus University of Technology, and enjoy the vibrant nightlife of the old town area, as well as the renowned Limassol Marina and the Mediterranean coastline.

## COMFORTABLE LIVING

With its prime location, all amenities within walking distance, it's the ideal choice for both investment and living. The two-bedroom apartments come with balconies, open-plan living rooms, and are constructed using high-quality materials from the European Union. Italian-style wardrobes and kitchens, double-glazed windows, and parking facilities are included. Situated in the heart of the city, with mature infrastructure and in a bustling area, it provides you with a cozy home.