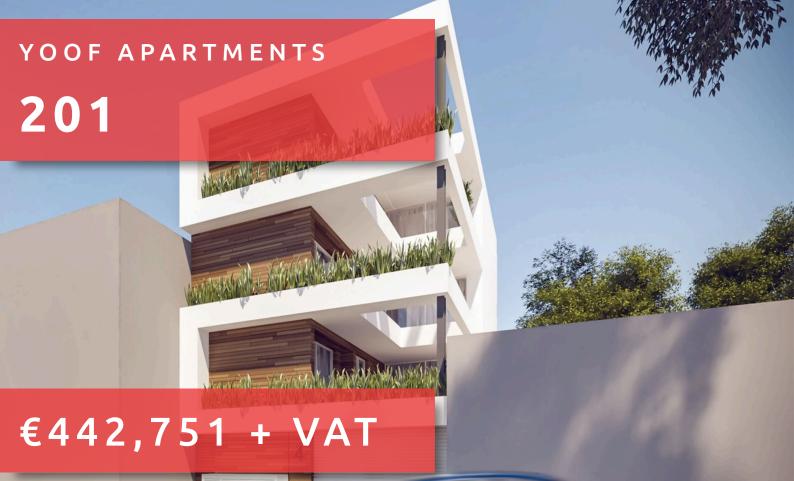

# YOOF APARTMENTS

## THE PROJECT

Yoof Apartments consists of six two bedroom apartments, all featuring modern design and decoration. Located in the heart of Limassol's historic old town, you can easily walk to the shopping street, Cyprus University of Technology, and enjoy the vibrant nightlife of the old town area, as well as the renowned Limassol Marina and the Mediterranean coastline.

## COMFORTABLE LIVING

With its prime location, all amenities within walking distance, it's the ideal choice for both investment and living. The two-bedroom apartments come with balconies, open-plan living rooms, and are constructed using high-quality materials from the European Union. Italian-style wardrobes and kitchens, double-glazed windows, and parking facilities are included. Situated in the heart of the city, with mature infrastructure and in a bustling area, it provides you with a cozy home.