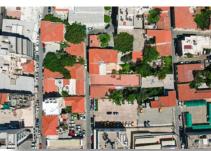

## THE LOCATION

The old town area of Limassol serves as the city's center, where walking through ancient streets lets you explore the historical core of Limassol and its rich history. Some key features include its monuments, unique architecture, traditional workshops, old market, and vintage shops. The heart of this city is vibrant and distinctive, encircling a small castle and extending outward into a network of alleys, old houses, and modern boutiques. The four edges of Saripolou Square lead to the castle, the university, the municipal market, and the old cathedral. It is the international business hub of Cyprus. The state-of-the-art port runs parallel to the old harbor, parks, and beautiful beaches, offering a truly complete blend of characteristics and substantial value for