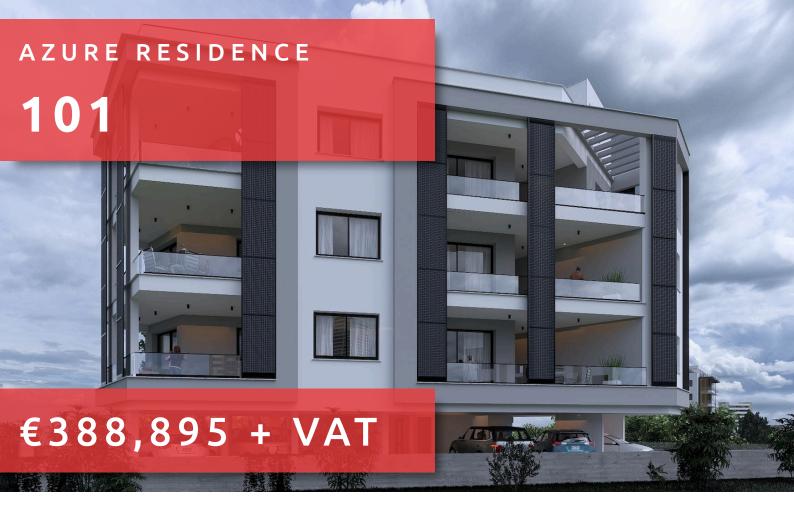

Bedrooms: 2





Internal covered: 75m²



# AZURE RESIDENCE

### **OVERVIEW**



Limassol, Agios Athanasios





#### **DESCRIPTION**

Located in one of the most prestigious residential areas in the heart of Limassol, Azure Residence Apartments are situated near city public schools and a German medical center.

Surrounding amenities include a football field and children's activity center, with the seaside just a 10-minute drive away. The apartments offer comfort and elegance, with significant investment potential, and are complemented by comprehensive local amenities such as supermarkets, banks, pharmacies, restaurants, and community service centers.

### Quality internals

- Designed by renowned European designers
- High-quality entrance doors
- Kitchen equipped with a full