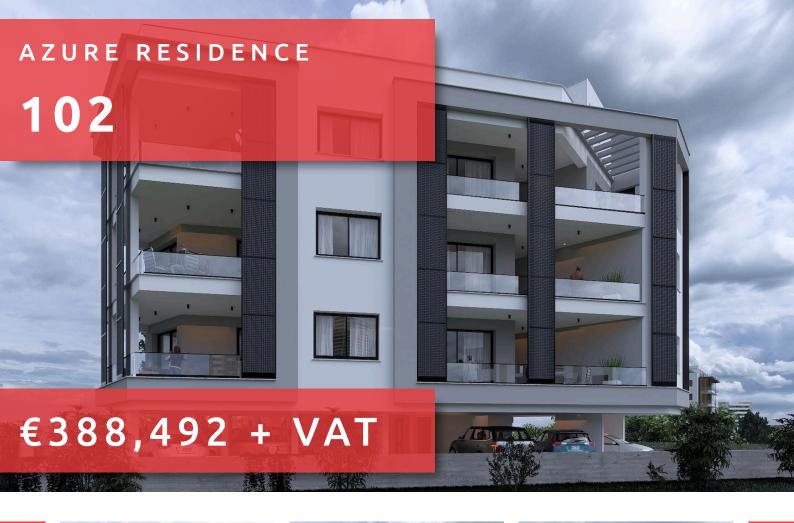

# **AZURE RESIDENCE**

#### **OVERVIEW**

Limassol, Agios Athanasios

### DESCRIPTION

Located in one of the most prestigious residential areas in the heart of Limassol, Azure Residence Apartments are situated near city public schools and a German medical center.

Surrounding amenities include a football field and children's activity center, with the seaside just a 10-minute drive away. The apartments offer comfort and elegance, with significant investment potential, and are complemented by comprehensive local amenities such as supermarkets, banks, pharmacies, restaurants, and community service centers.