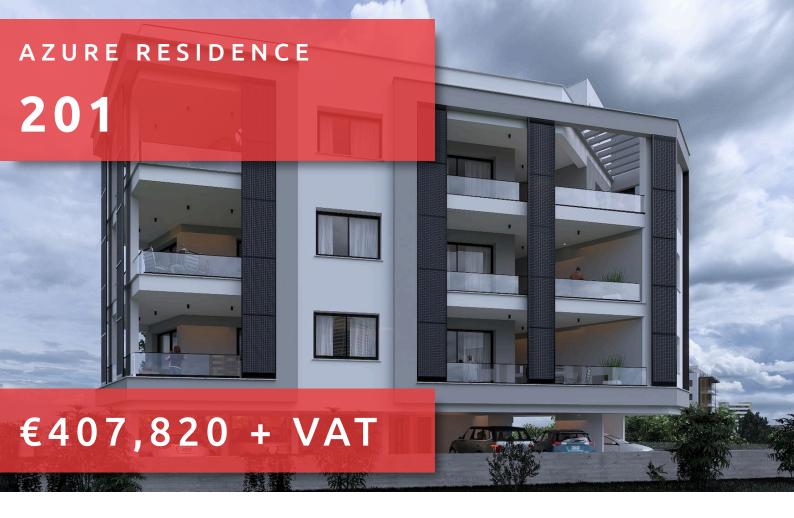

# AZURE RESIDENCE

### **OVERVIEW**

Limassol, Agios Athanasios

### **DESCRIPTION**

Located in one of the most prestigious residential areas in the heart of Limassol, Azure Residence Apartments are situated near city public schools and a German medical center.

Surrounding amenities include a football field and children's activity center, with the seaside just a 10-minute drive away. The apartments offer comfort and elegance, with significant investment potential, and are complemented by comprehensive local amenities such as supermarkets, banks, pharmacies, restaurants, and community service centers.

Bedrooms: 2

Bathrooms: 2

Internal covered: 75m²

Status: Off plan