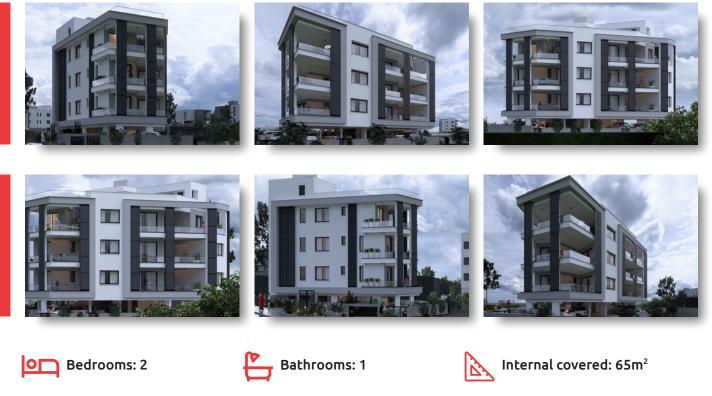

PROPERTY FOR SALE

# **AZURE RESIDENCE**

#### **OVERVIEW**



Limassol, Agios Athanasios



Penthouse 🗰 301

### DESCRIPTION

Located in one of the most prestigious residential areas in the heart of Limassol, Azure Residence Apartments are situated near city public schools and a German medical center.

Surrounding amenities include a football field and children's activity center, with the seaside just a 10-minute drive away. The apartments offer comfort and elegance, with significant investment potential, and are complemented by comprehensive local amenities such as supermarkets, banks, pharmacies, restaurants, and community service centers.

Quality internals

- Designed by renowned European designers
- High-quality entrance doors
- Kitchen equipped with a full range of products desi