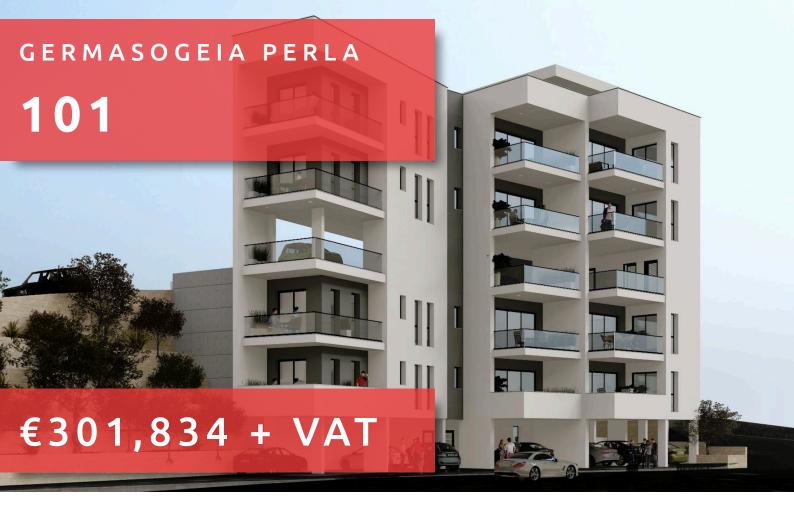

# GERMASOGEIA PERLA

### DESCRIPTION

The Germasogeia Perla is a luxury apartment block located in Germasogeia Village, Cyprus. Situated approximately 7-8 minutes from the sea, it offers residents convenient access to coastal amenities. The building is designed to exude elegance and sophistication, providing upscale living spaces for its inhabitants. With its prime location and luxurious features, the Germasogeia Perla represents a desirable option for those seeking high-end residential accommodations in the area.