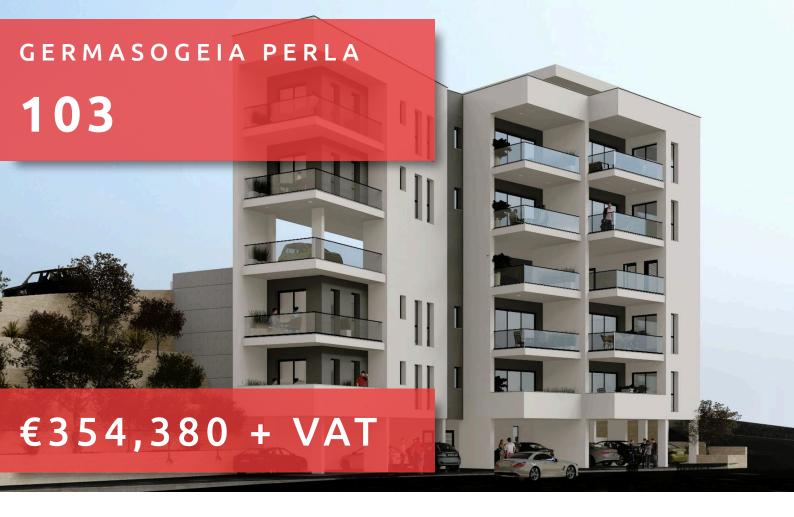

# GERMASOGEIA PERLA

## **OVERVIEW**

Limassol, Germasogeia

Apartment # 103

#### **DESCRIPTION**

The Germasogeia Perla is a luxury apartment block located in Germasogeia Village, Cyprus. Situated approximately 7-8 minutes from the sea, it offers residents convenient access to coastal amenities. The building is designed to exude elegance and sophistication, providing upscale living spaces for its inhabitants. With its prime location and luxurious features, the Germasogeia Perla represents a desirable option for those seeking high-end residential accommodations in the area.

Bedrooms: 2

Internal covered: 79.15m²

Status: Off plan