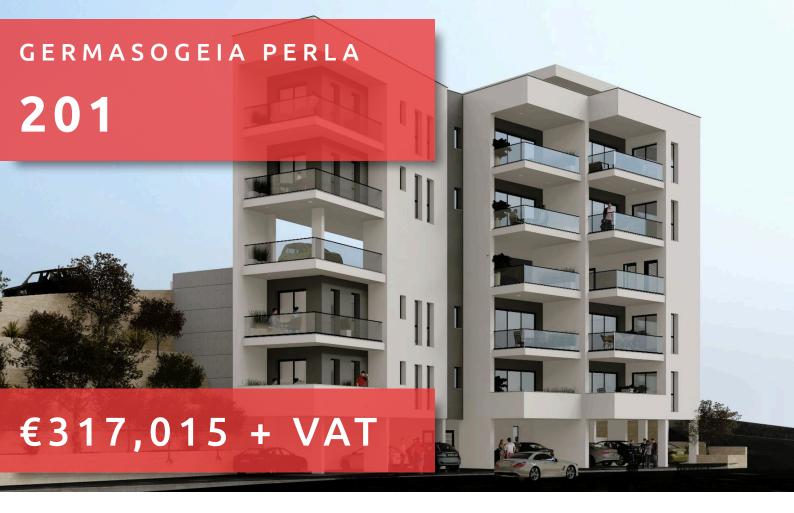

# GERMASOGEIA PERLA

#### OVERVIEW

🜔 Limassol, Germasogeia

#### DESCRIPTION

The Germasogeia Perla is a luxury apartment block located in Germasogeia Village, Cyprus. Situated approximately 7-8 minutes from the sea, it offers residents convenient access to coastal amenities. The building is designed to exude elegance and sophistication, providing upscale living spaces for its inhabitants. With its prime location and luxurious features, the Germasogeia Perla represents a desirable option for those seeking high-end residential accommodations in the area.