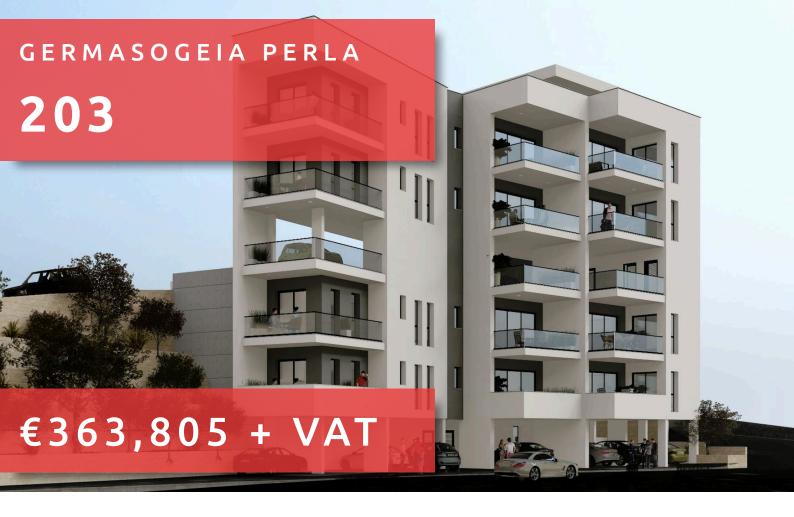

# GERMASOGEIA PERLA

### **OVERVIEW**

Limassol, Germasogeia

Apartment # 203

Bedrooms: 2

Internal covered: 79.15m²

Status: Off plan