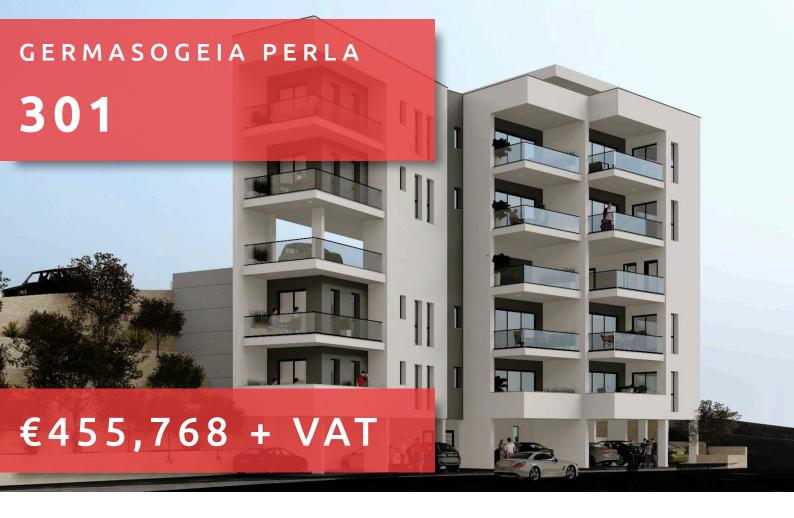

# GERMASOGEIA PERLA

## **OVERVIEW**

Limassol, Germasogeia

Apartment ## 301

Bedrooms: 2

Internal covered: 89315m²

Status: Off plan