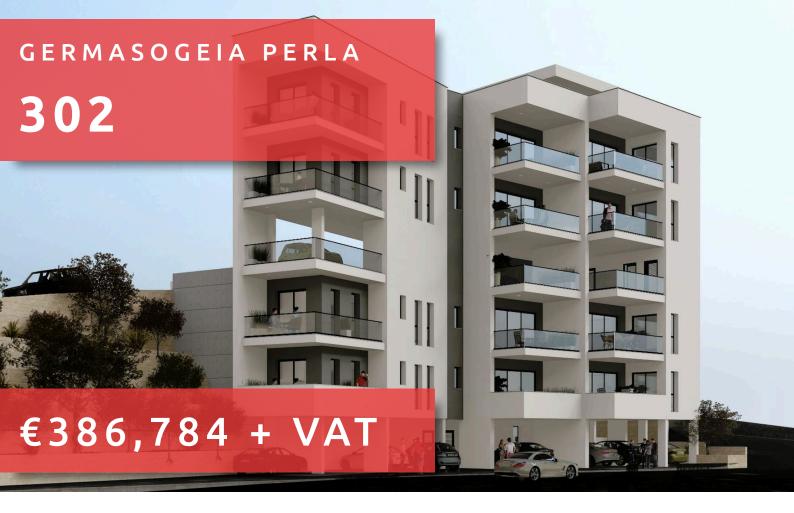

Bathrooms: 2



Internal covered: 79.4m<sup>2</sup>



# GERMASOGEIA PERLA

#### OVERVIEW

🜔 Limassol, Germasogeia

### eia



### DESCRIPTION

The Germasogeia Perla is a luxury apartment block located in Germasogeia Village, Cyprus. Situated approximately 7-8 minutes from the sea, it offers residents convenient access to coastal amenities. The building is designed to exude elegance and sophistication, providing upscale living spaces for its inhabitants. With its prime location and luxurious features, the Germasogeia Perla represents a desirable option for those seeking high-end residential accommodations in the area.

## FACILITIES

FEATURES