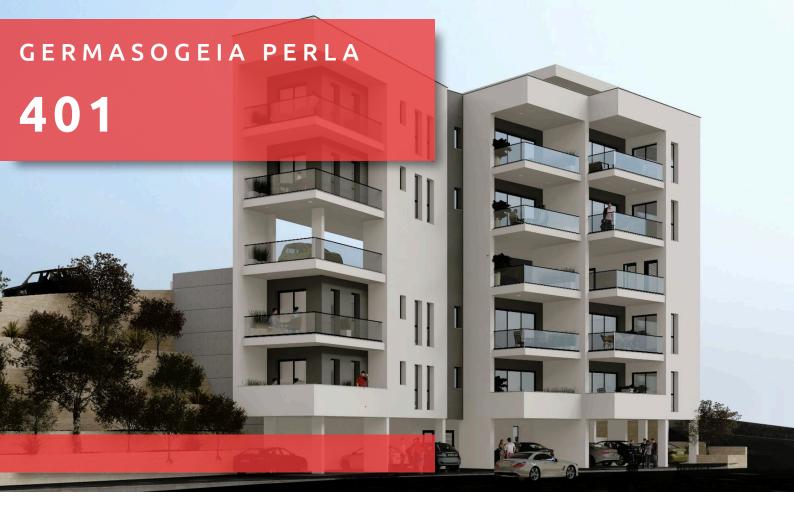

# GERMASOGEIA PERLA

### **OVERVIEW**

Limassol, Germasogeia

#### **DESCRIPTION**

The Germasogeia Perla is a luxury apartment block located in Germasogeia Village, Cyprus. Situated approximately 7-8 minutes from the sea, it offers residents convenient access to coastal amenities. The building is designed to exude elegance and sophistication, providing upscale living spaces for its inhabitants. With its prime location and luxurious features, the Germasogeia Perla represents a desirable option for those seeking high-end residential accommodations in the area.