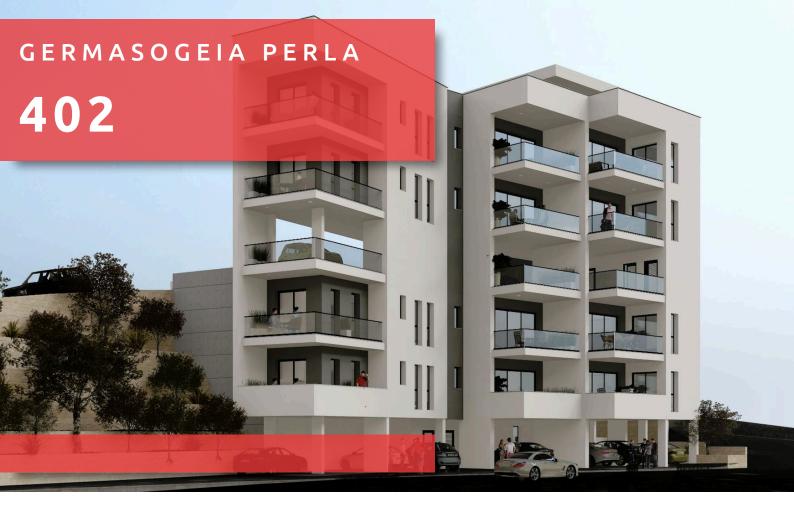

# GERMASOGEIA PERLA

### **OVERVIEW**

Limassol, Germasogeia

#### **DESCRIPTION**

The Germasogeia Perla is a luxury apartment block located in Germasogeia Village, Cyprus. Situated approximately 7-8 minutes from the sea, it offers residents convenient access to coastal amenities. The building is designed to exude elegance and sophistication, providing upscale living spaces for its inhabitants. With its prime location and luxurious features, the Germasogeia Perla represents a desirable option for those seeking high-end residential accommodations in the area.