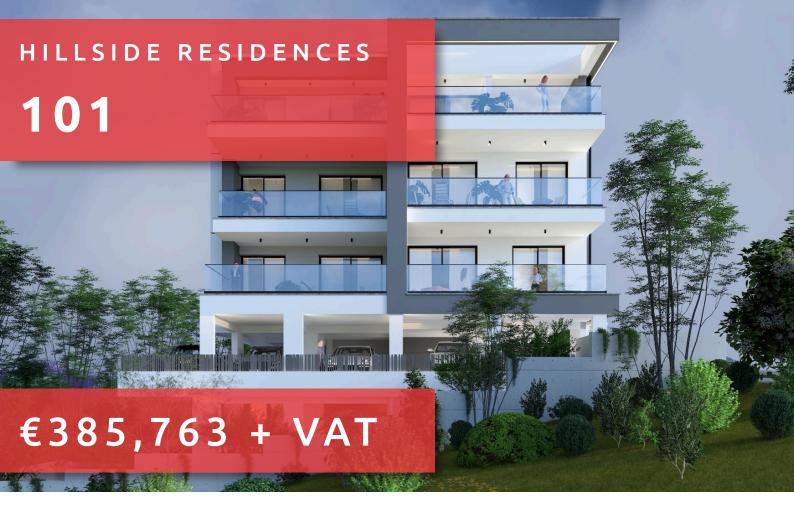

# HILLSIDE RESIDENCES

Bedrooms: 2

Bathrooms: 2

Internal covered: 75m²

Status: Under construction

#### **DESCRIPTION**

With minimalist aesthetics, these six apartments are designed to create a secluded and peaceful environment for middle and high-income families who value quality life. With a 270-degree panoramic view of the Mediterranean Sea, they enjoy the dual benefits of urban prosperity and natural tranquility.

Located in the Agia Fyla area, within close proximity to the city center, the sea, and the Cyprus Comprehensive Health System Hospital the project is equipped with parking spaces, storage rooms, and other amenities. The surrounding supporting infrastructure is comprehensive, ensuring a comfortable and functional living environment.