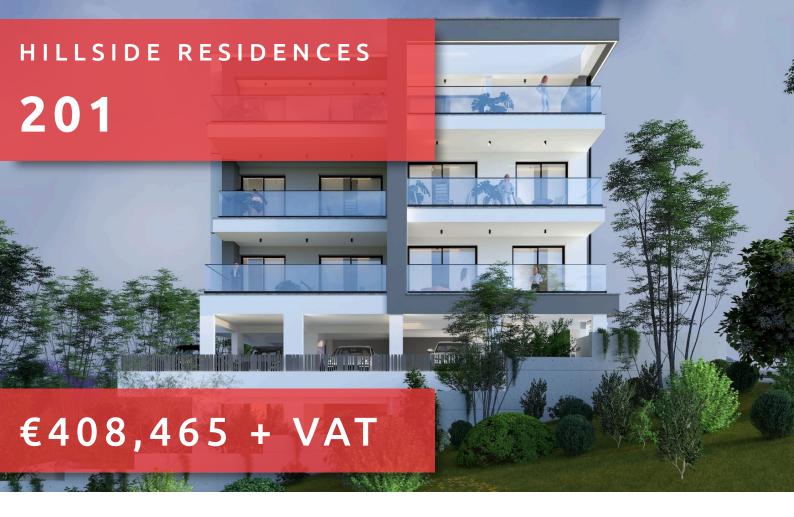

# HILLSIDE RESIDENCES

Bedrooms: 2

Bathrooms: 2

Internal covered: 75m²

Status: Under construction

#### **DESCRIPTION**

With minimalist aesthetics, these six apartments are designed to create a secluded and peaceful environment for middle and high-income families who value quality life. With a 270-degree panoramic view of the Mediterranean Sea, they enjoy the dual benefits of urban prosperity and natural tranquility.

Located in the Agia Fyla area, within close proximity to the city center, the sea, and the Cyprus Comprehensive Health System Hospital the project is equipped with parking spaces, storage rooms, and other amenities. The surrounding supporting infrastructure is comprehensive, ensuring a comfortable and functional living environment.