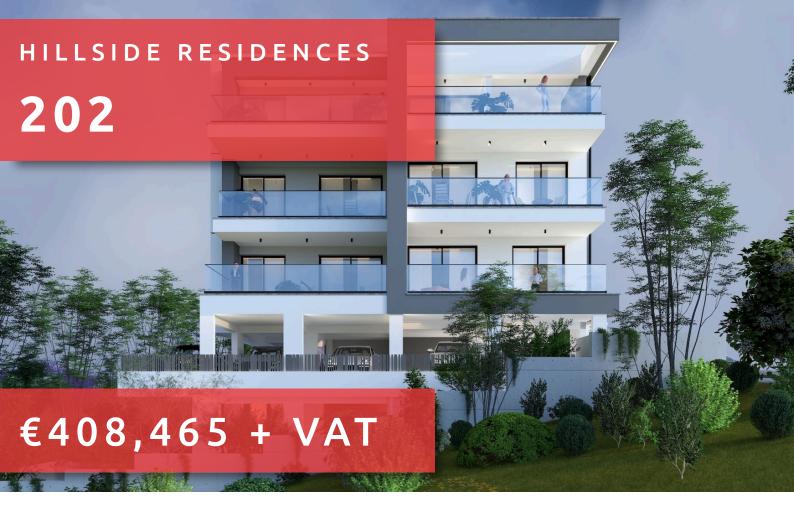

Bedrooms: 2

Bathrooms: 2

Internal covered: 75m²

Status: Under construction

# HILLSIDE RESIDENCES

#### **DESCRIPTION**

With minimalist aesthetics, these six apartments are designed to create a secluded and peaceful environment for middle and high-income families who value quality life. With a 270-degree panoramic view of the Mediterranean Sea, they enjoy the dual benefits of urban prosperity and natural tranquility.

Located in the Agia Fyla area, within close proximity to the city center, the sea, and the Cyprus Comprehensive Health System Hospital the project is equipped with parking spaces, storage rooms, and other amenities. The surrounding supporting infrastructure is comprehensive, ensuring a comfortable and functional living environment.