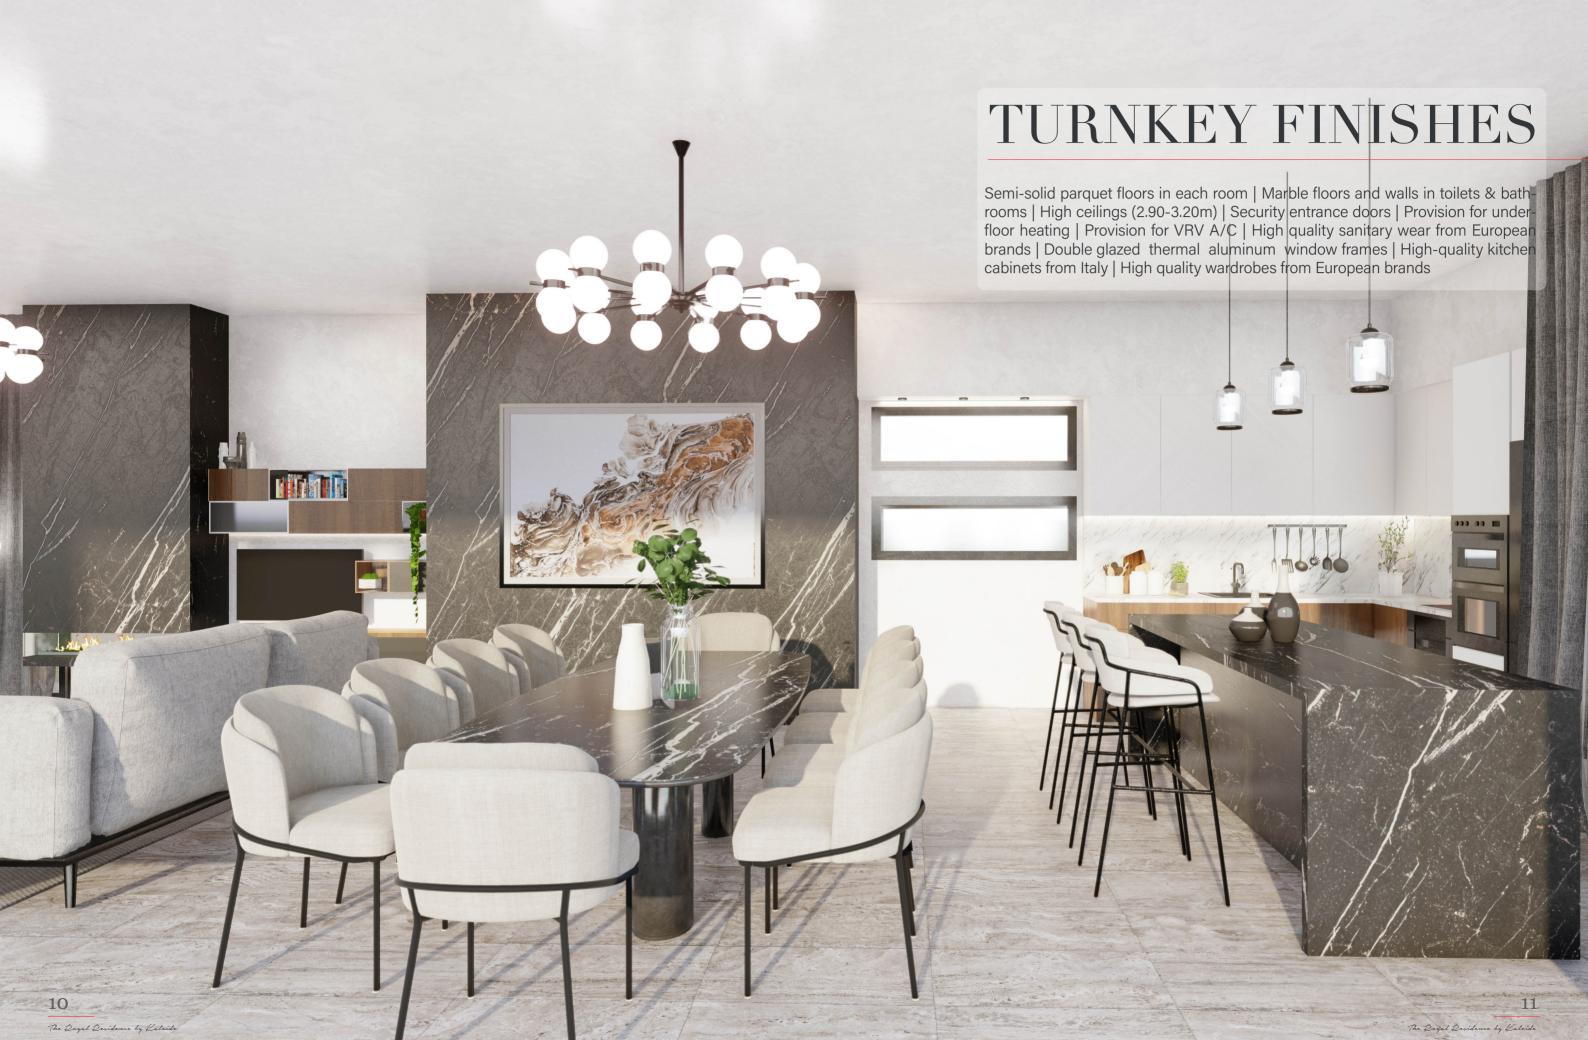

| 24-33 |
| KALEIDE             | 34-35 |
| CONTACT             | 36    |
|                     |       |

#### THE ROYAL RESIDENCE

The Royal Residence defines the lifestyle of the cosmopolitan citizen through refined elegance and real living: unassuming but elegant throughout, giving a sense of honest design and high aesthetics.





### THE PROJECT

The Royal Residence is a beautiful four-floor building in Columbia one of Limassol's most central and upcoming residential locations. Situated in an urban environment, Royal Residence is a residential oasis ideal for professionals, couples and families looking for a city home in an exciting community.

# THE DETAILS

1, 2 and 3-bedroom apartments

11 unique units ranging from 75sqm to 156 sqm

2 penthouses with roof garden and sea views











Modern living right in Limassol's stunning cityscape.

#### ELITE LIVING

A cleverly-designed building defined by modern architecture and an elegant exterior. The 1, 2 and 3-bedroom apartments of Royal Residence, one finds open-plan interiors, modern and spacious layouts, and comfortable verandas. The cityscape view is intensified through green balconies adding a feeling of exotica in the busy center.







# UNITS

| NΩ     | Floors | Туре      | Bedrooms | Bathrooms | Covered<br>Internal<br>(sq.m) | Covered<br>Veranda<br>(sq.m.) | Roof<br>Garden<br>(sq.m.) | Uncovered<br>Veranda<br>(sq.m.) | Green<br>Balcony | Storage<br>(sq.m) | Parking | Total<br>Covered<br>(sq.m.) | Common<br>Area<br>(sq.m.) | Total<br>Area<br>(sq.m.) | Swimming<br>Pool |
|--------|--------|-----------|------