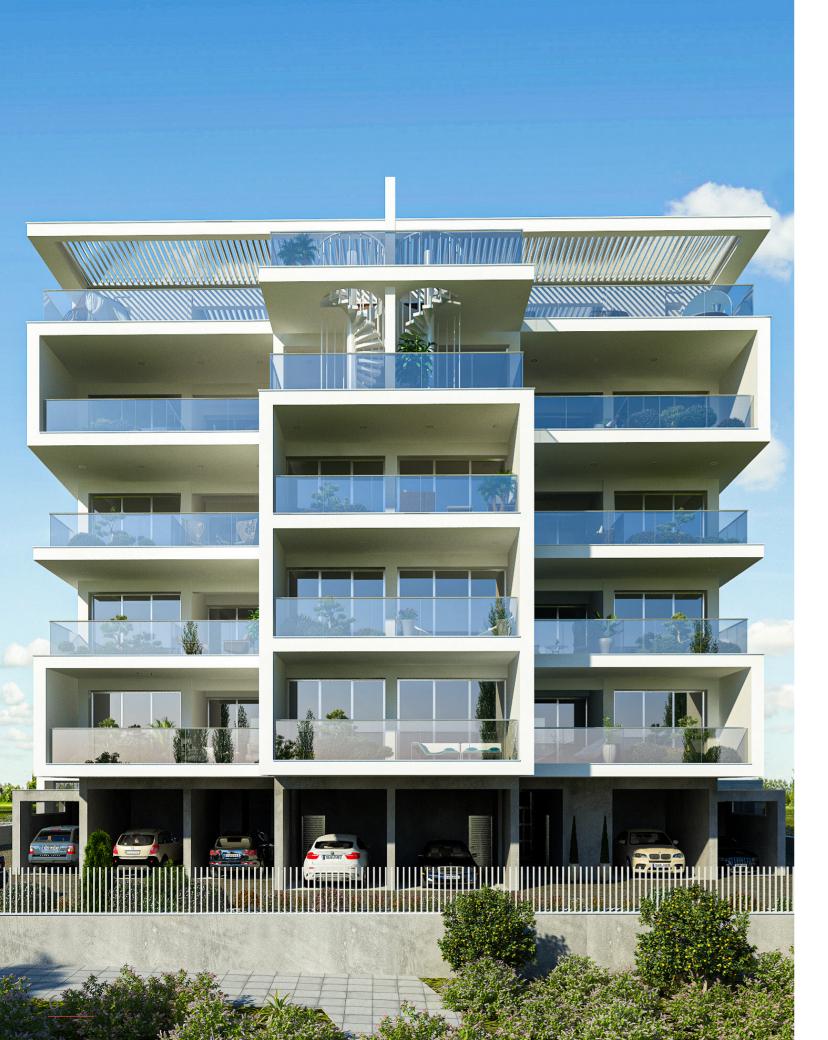

### THE PROJECT

The Royal Residence is a beautiful four-floor building in Columbia one of Limassol's most central and upcoming residential locations. Situated in an urban environment, Royal Residence is a residential oasis ideal for professionals, couples and families looking for a city home in an exciting community.

# THE DETAILS

1, 2 and 3-bedroom apartments

11 unique units ranging from 75sqm to 156 sqm

2 penthouses with roof garden and sea views

Modern living right in Limassol's stunning cityscape.

#### ELITE LIVING

A cleverly-designed building defined by modern architecture and an elegant exterior. The 1, 2 and 3-bedroom apartments of Royal Residence, one finds open-plan interiors, modern and spacious layouts, and comfortable verandas. The cityscape view is intensified through green balconies adding a feeling of exotica in the busy center.