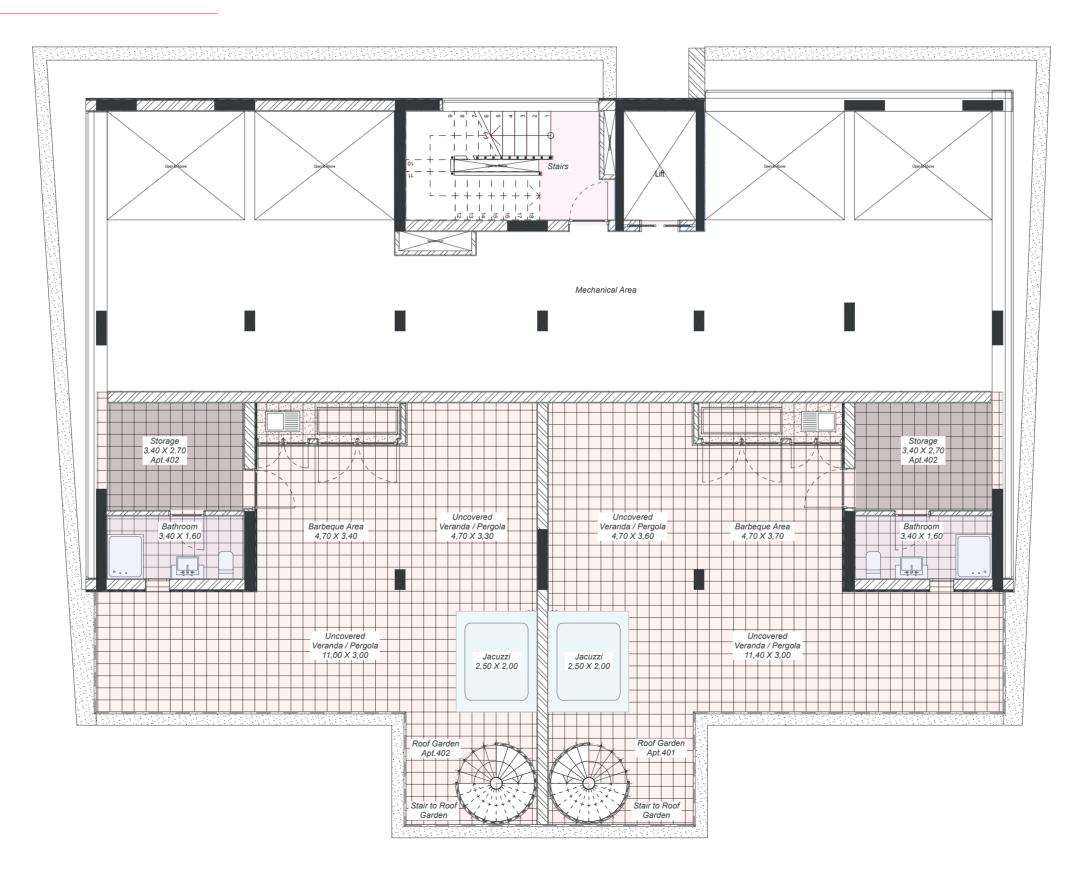

#### ROOF GARDEN

# UNITS

| NΩ     | Floors | Туре      | Bedrooms | Bathrooms | Covered<br>Internal<br>(sq.m) | Covered<br>Veranda<br>(sq.m.) | Roof<br>Garden<br>(sq.m.) | Uncovered<br>Veranda<br>(sq.m.) | Green<br>Balcony | Storage<br>(sq.m) | Parking | Total<br>Covered<br>(sq.m.) | Common<br>Area<br>(sq.m.) | Total<br>Area<br>(sq.m.) | Swimming<br>Pool |
|--------|--------|-----------|----------|-----------|-------------------------------|-------------------------------|---------------------------|---------------------------------|------------------|-------------------|---------|-----------------------------|---------------------------|--------------------------|------------------|
| Nº 101 | 1      | Apartment | 2        | 3         | 87.15                         | 25.55                         | 0                         | 0                               | 10.40            | 3.30              | 1       | 116.00                      | 13.74                     | 133.04                   | no               |
| Nº 102 | 1      | Apartment | 1        | 2         | 62.05                         | 9.60                          | 0                         | 0                               | 9.15             | 3.40              | 1       | 75.05                       | 9.78                      | 88.23                    | no               |
| Nº 103 | 1      | Apartment | 2        | 3         | 91.00                         | 25.55                         | 0                         | 0                               | 10.40            | 3.00              | 1       | 119.55                      | 14.35                     | 136.90                   | no               |
| Nº 201 | 2      | Apartment | 2        | 3         | 87.15                         | 25.55                         | 0                         | 0                               | 10.40            | 5.25              | 1       | 117.95                      | 13.74                     | 136.94                   | no               |
| Nº 202 | 2      | Apartment | 1        | 2         | 62.05                         | 9.60                          | 0                         | 0                               | 9.15             | 3.40              | 1       | 75.05                       | 9.78                      | 88.23                    | no               |
| Nº 203 | 2      | Apartment | 2        | 3         | 91.00                         | 25.55                         | 0                         | 0                               | 10.40            | 4.15              | 1       | 120.70                      | 14.35                     | 139.20                   | no               |
| Nº 301 | 3      | Apartment | 2        | 3         | 87.15                         | 25.55                         | 0                         | 0                               | 10.40            | 4.65              | 1       | 117.35                      | 13.74                     | 135.74                   | no               |
| Nº 302 | 3      | Apartment | 1        | 2         | 62.05                         | 9.60                          | 0                         | 0                               | 9.15             | 3.65              | 1       | 75.30                       | 9.78                      | 88.73                    | no               |
| Nº 303 | 3      | Apartment | 2        | 3         | 91.00                         | 25.54                         | 0                         | 0                               | 10.40            | 5.15              | 1       | 121.69                      | 14.35                     | 141.19                   | no               |
| Nº 401 | 4      | Penthouse | 3        | 4         | 106.36                        | 40.19                         | 100.90                    | 9.41                            | 12.35            | 7.55              | 1       | 154.10                      | 16.77                     | 178.42                   | no               |
| Nº 402 | 4      | Penthouse | 3        | 4         | 110.85                        | 37.35                         | 96.96                     | 10.55                           | 12.35            | 8.30              | 1       | 156.50                      | 17.48                     | 182.28                   | no               |