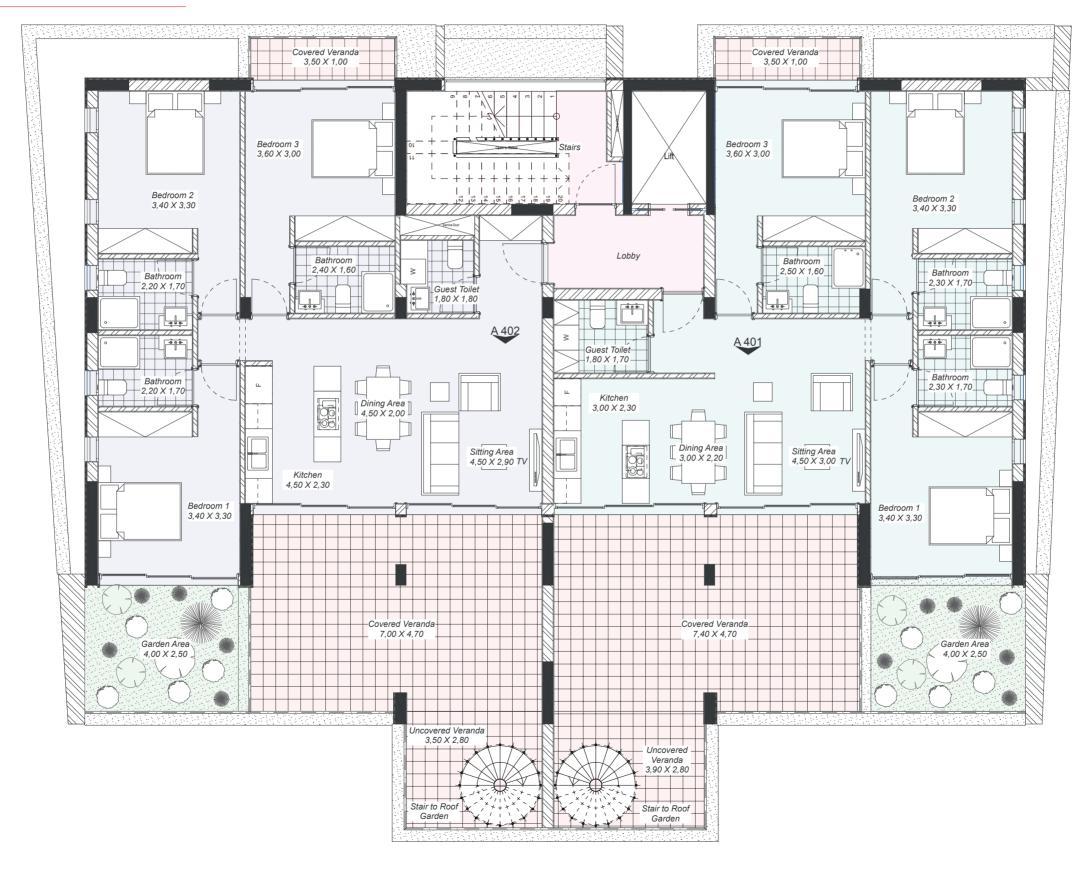

# 4th FLOOR

# UNITS

| NΩ     | Floors | Туре      | Bedrooms | Bathrooms | Covered<br>Internal<br>(sq.m) | Covered<br>Veranda<br>(sq.m.) | Roof<br>Garden<br>(sq.m.) | Uncovered<br>Veranda<br>(sq.m.) | Green<br>Balcony | Storage<br>(sq.m) | Parking | Total<br>Covered<br>(sq.m.) | Common<br>Area<br>(sq.m.) | Total<br>Area<br>(sq.m.) | Swimming<br>Pool |
|--------|--------|-----------|----------|-----------|-------------------------------|-------------------------------|---------------------------|---------------------------------|------------------|-------------------|---------|-----------------------------|---------------------------|--------------------------|------------------|
| Nº 101 | 1      | Apartment | 2        | 3         | 87.15                         | 25.55                         | 0                         | 0                               | 10.40            | 3.30              | 1       | 116.00                      | 13.74                     | 133.04                   | no               |
| Nº 102 | 1      | Apartment | 1        | 2         | 62.05                         | 9.60                          | 0                         | 0                               | 9.15             | 3.40              | 1       | 75.05                       | 9.78                      | 88.23                    | no               |
| Nº 103 | 1      | Apartment | 2        | 3         | 91.00                         | 25.55                         | 0                         | 0                               | 10.40            | 3.00              | 1       | 119.55                      | 14.35                     | 136.90                   | no               |
| Nº 201 | 2      | Apartment | 2        | 3         | 87.15                         | 25.55                         | 0                         | 0                               | 10.40            | 5.25              | 1       | 117.95                      | 13.74                     | 136.94                   | no               |
| Nº 202 | 2      | Apartment | 1        | 2         | 62.05                         | 9.60                          | 0                         | 0                               | 9.15             | 3.40              | 1       | 75.05                       | 9.78                      | 88.23                    | no               |
| Nº 203 | 2      | Apartment | 2        | 3         | 91.00                         | 25.55                         | 0                         | 0                               | 10.40            | 4.15              | 1       | 120.70                      | 14.35                     | 139.20                   | no               |
| Nº 301 | 3      | Apartment | 2        | 3         | 87.15                         | 25.55                         | 0                         | 0                               | 10.40            | 4.65              | 1       | 117.35                      | 13.74                     | 135.74                   | no               |
| Nº 302 | 3      | Apartment | 1        | 2         | 62.05                         | 9.60                          | 0                         | 0                               | 9.15             | 3.65              | 1       | 75.30                       | 9.78                      | 88.73                    | no               |
| Nº 303 | 3      | Apartment | 2        | 3         | 91.00                         | 25.54                         | 0                         | 0                               | 10.40            | 5.15              | 1       | 121.69                      | 14.35                     | 141.19                   | no               |
| Nº 401 | 4      | Penthouse | 3        | 4         | 106.36                        | 40.19                         | 100.90                    | 9.41                            | 12.35            | 7.55              | 1       | 154.10                      | 16.77                     | 178.42                   | no               |
| Nº 402 | 4      | Penthouse | 3        | 4         | 110.85                        | 37.35                         | 96.96                     | 10.55                           | 12.35            | 8.30              | 1       | 156.50                      | 17.48                     | 182.28                   | no               |