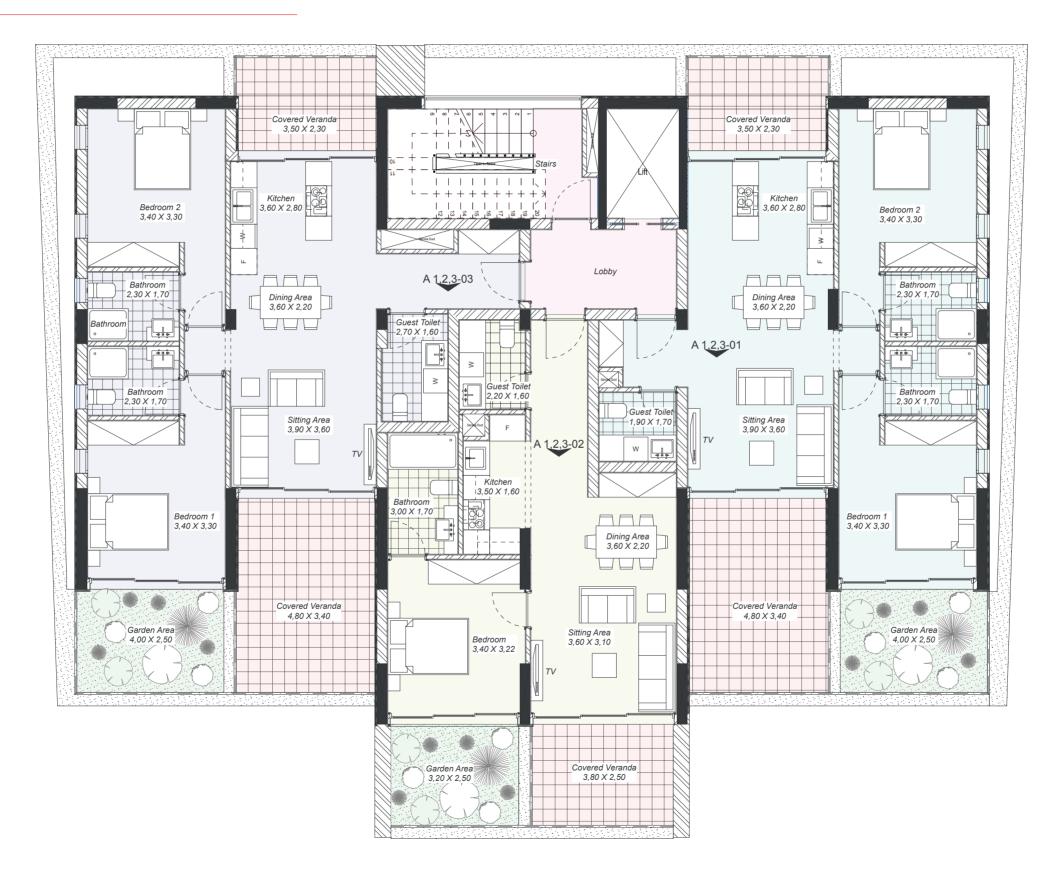

| 14.35                     | 141.19                   | no               |
| Nº 401 | 4      | Penthouse | 3        | 4         | 106.36                        | 40.19                         | 100.90                    | 9.41                            | 12.35            | 7.55              | 1       | 154.10                      | 16.77                     | 178.42                   | no               |
| Nº 402 | 4      | Penthouse | 3        | 4         | 110.85                        | 37.35                         | 96.96                     | 10.55                           | 12.35            | 8.30              | 1       | 156.50                      | 17.48                     | 182.28                   | no               |

## GROUND FLOOR



## 1st 2nd 3rd FLOOR



# 4th FLOOR



#### ROOF GARDEN



#### **KALEIDE**

#### Build your dream

Kaleide Property Group is a real estate development company based in Cyprus with an impressive portfolio of ground-breaking projects.

Through its SMART property package, Kaleide offers affordable elegance accessible for family living or for long-term investment while through its SELECT package, it boasts a selection of properties, addressed to the high-end buyer.

With a focus on the transparency of the procedure, Kaleide offers premium residential and commercial properties for discerning clients. We work openly and with transparency with all our partners, promoting an inclusive and diverse brand strategy and aim to promote better living for all through sustainable and smart projects with a flair for high aesthe