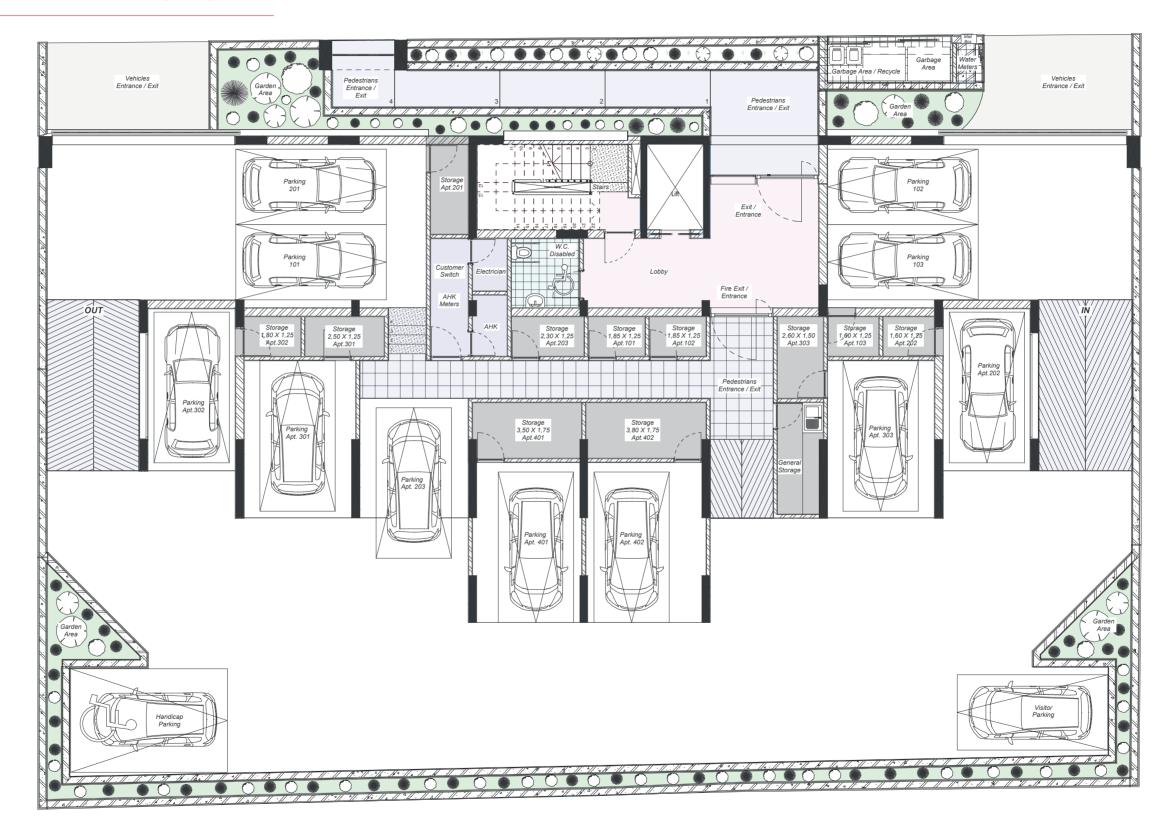

1       | 121.69                      | 14.35                     | 141.19                   | no               |
| Nº 401 | 4      | Penthouse | 3        | 4         | 106.36                        | 40.19                         | 100.90                    | 9.41                            | 12.35            | 7.55              | 1       | 154.10                      | 16.77                     | 178.42                   | no               |
| Nº 402 | 4      | Penthouse | 3        | 4         | 110.85                        | 37.35                         | 96.96                     | 10.55                           | 12.35            | 8.30              | 1       | 156.50                      | 17.48                     | 182.28                   | no               |

## GROUND FLOOR



## 1st 2nd 3rd FLOOR



# 4th FLOOR



#### ROOF GARDEN



#### **KALEIDE**

#### Build your dream

Kaleide Property Group is a real estate development company based in Cyprus with an impressive portfolio of ground-breaking projects.

Through its SMART property package, Kaleide offers affordable elegance accessible for family living or for long-term investment while through its SELECT package, it boasts a selection of properties, addressed to the high-end buyer.

With a focus on the transparency of the procedure, Kaleide offers premium residential and commercial properties for discerning clients. We work openly and with transparency with all our partners, promoting an inclusive and diverse brand strategy and aim to promote better living for all through sustainable and smart projects with