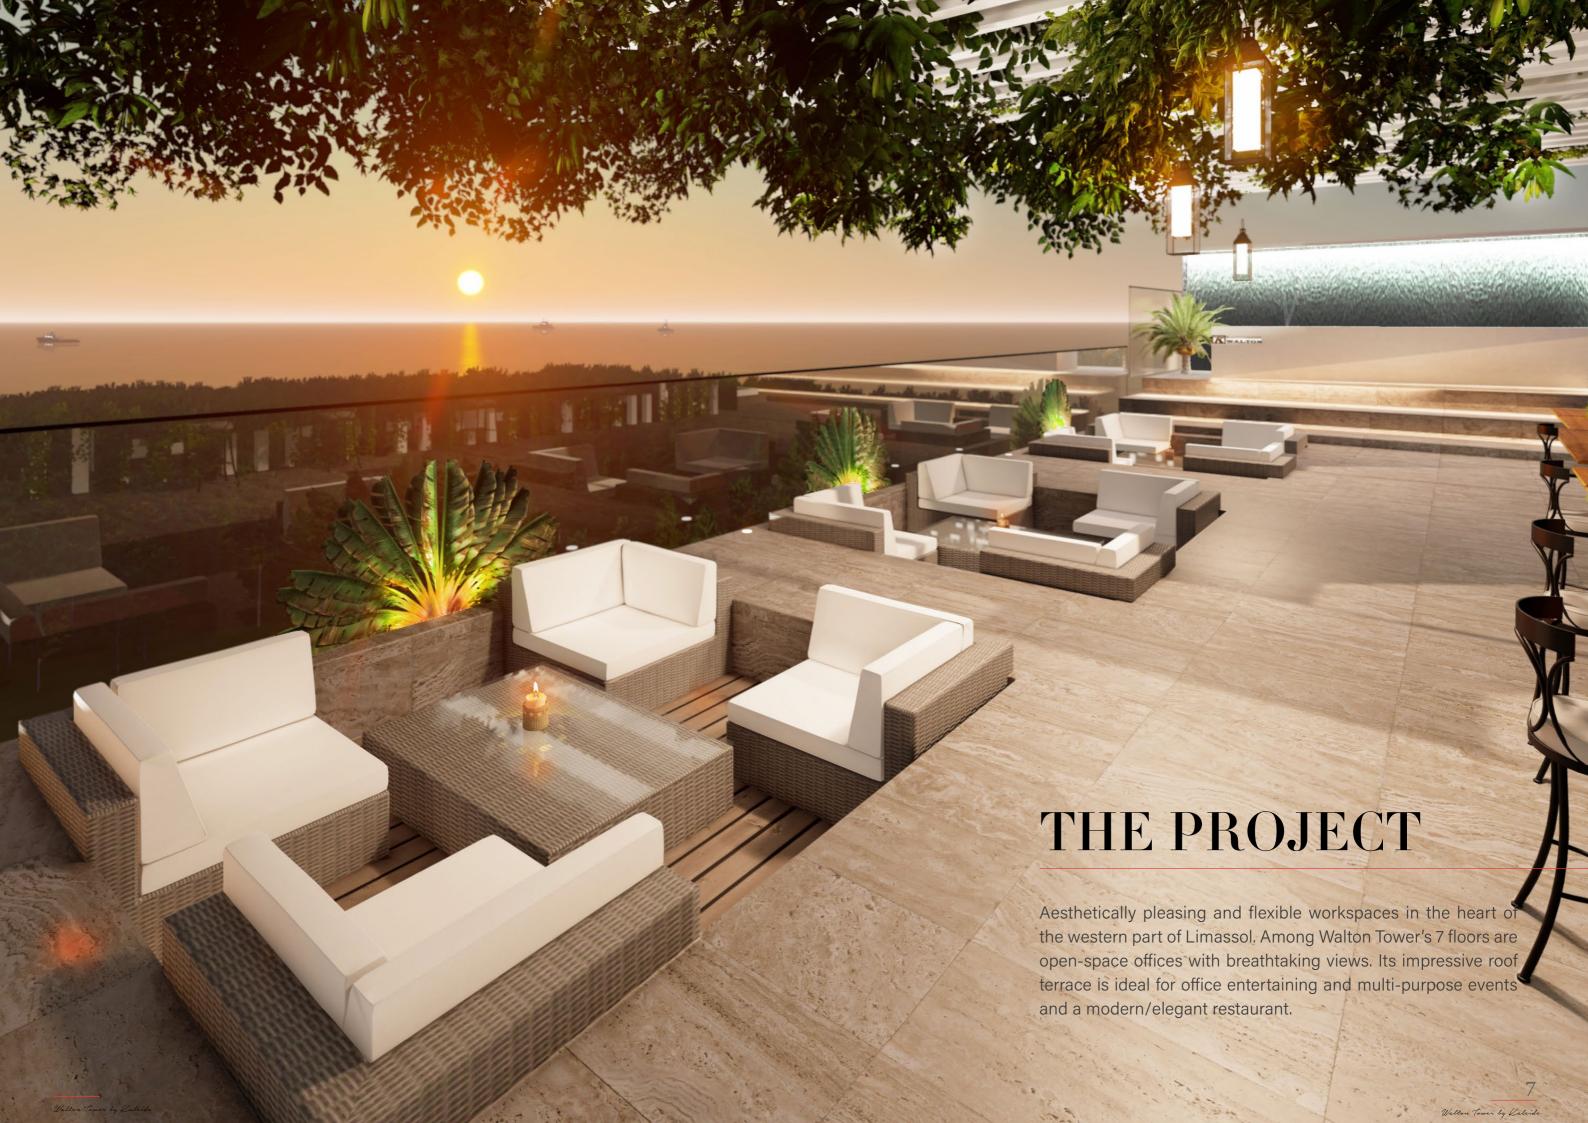

### THE DETAILS

- Varied workspaces
- 7 floors of commercial areas
- Use of color psychology with a sofisticated design
- Panoramic sea and city views
- Natural and eco-friendly elements
- Integrated technology
- •Recreational and lounge spaces (nap rooms are also an emerging trend)
- •Elegant and modern restaurant