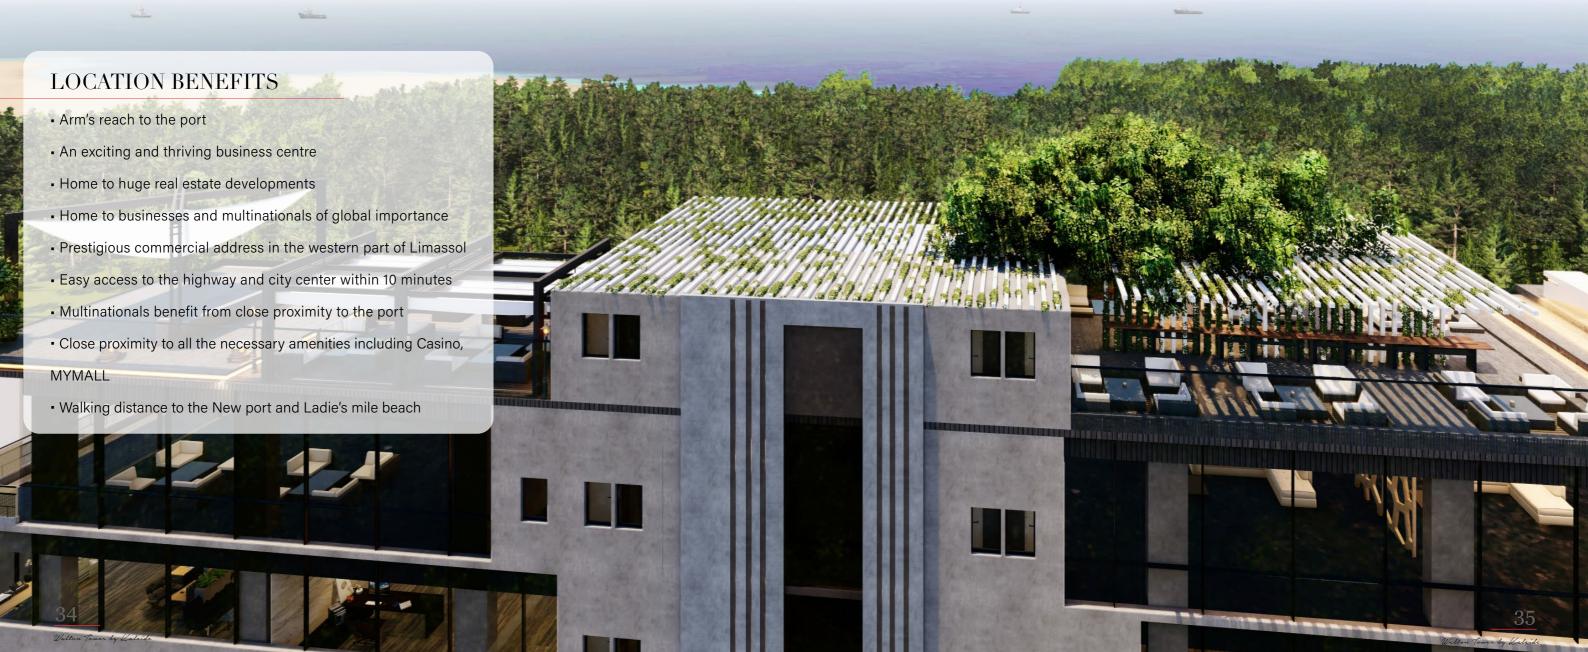

#### THE LOCATION

Located in the western part of Limassol, is the city's newest thriving area both for business and as a residential destination. A rapidly developing area with excellent infrastructure and excellent investment potential, this area is home to some of the country's most prestigious developments. City of Dreams Mediterranean, Europe's largest integrated resort casino, MYMALL one of Cyprus biggest malls and the port is located in the area which is beneficial for multinational companies for worldwide connections and sea transportation.