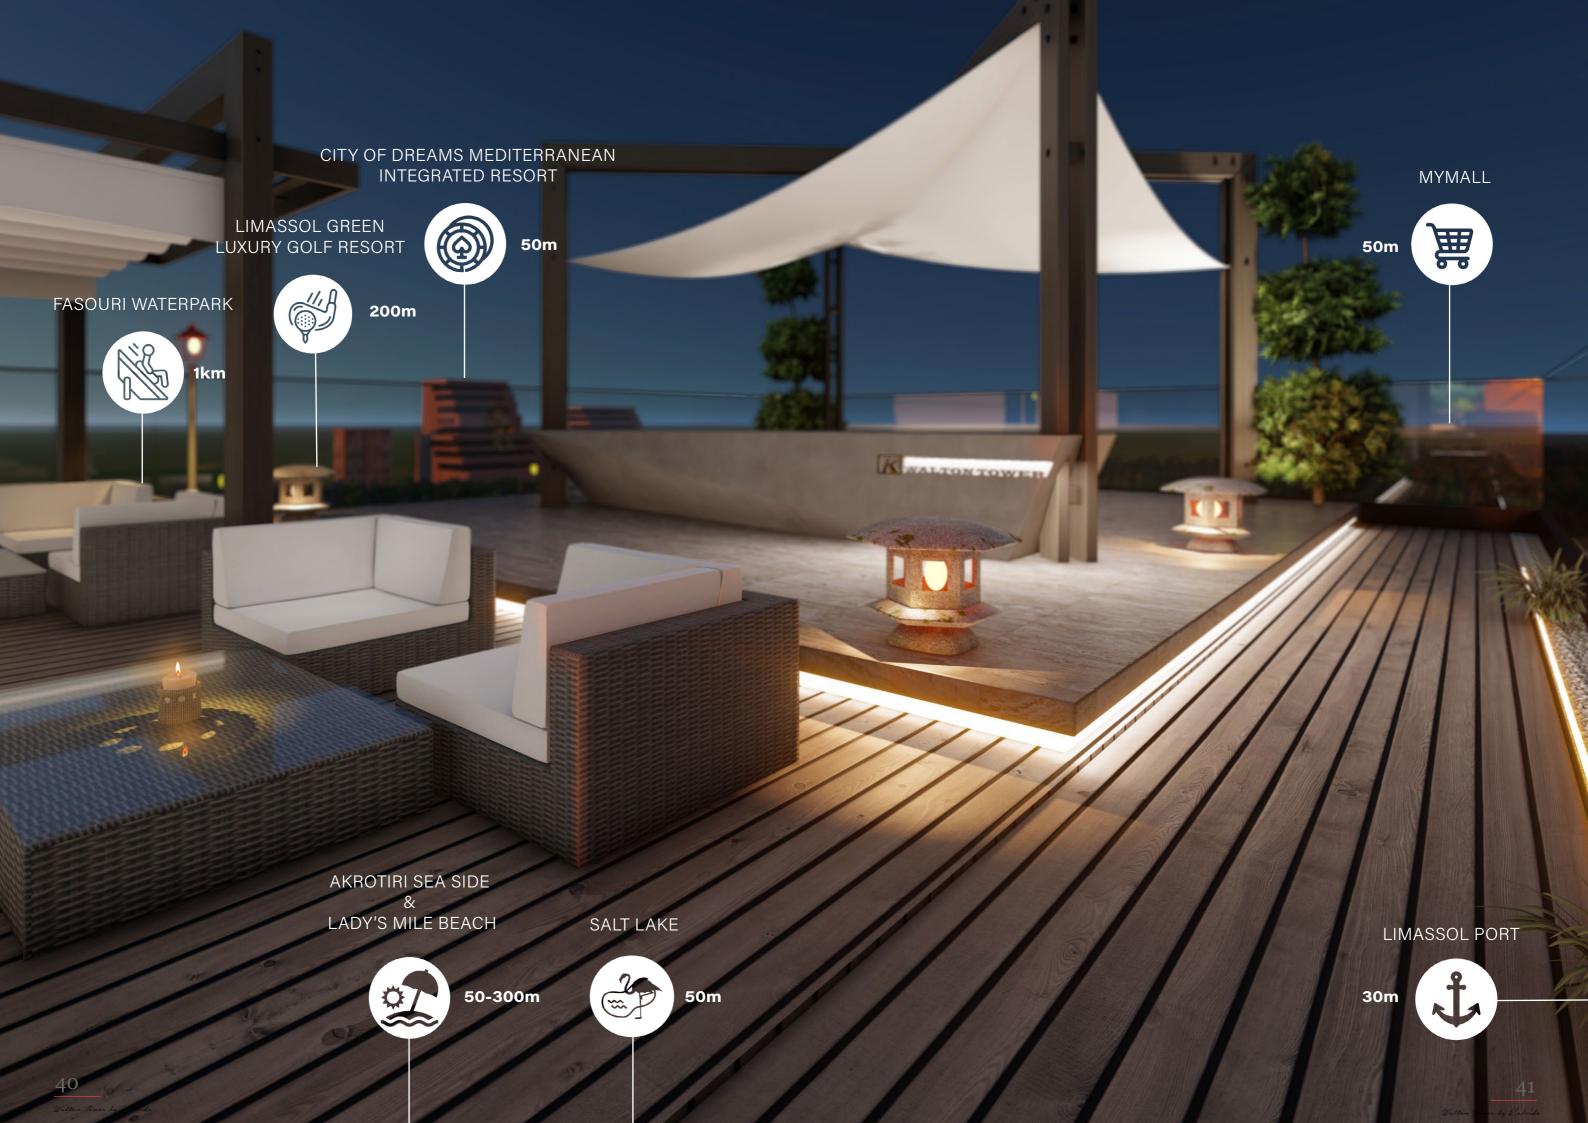

#### THE LOCATION

Located in the western part of Limassol, is the city's newest thriving area both for business and as a residential destination. A rapidly developing area with excellent infrastructure and excellent investment potential, this area is home to some of the country's most prestigious developments. City of Dreams Mediterranean, Europe's largest integrated resort casino, MYMALL one of Cyprus biggest malls and the port is located in the area which is beneficial for multinational companies for worldwide connections and sea transportation.