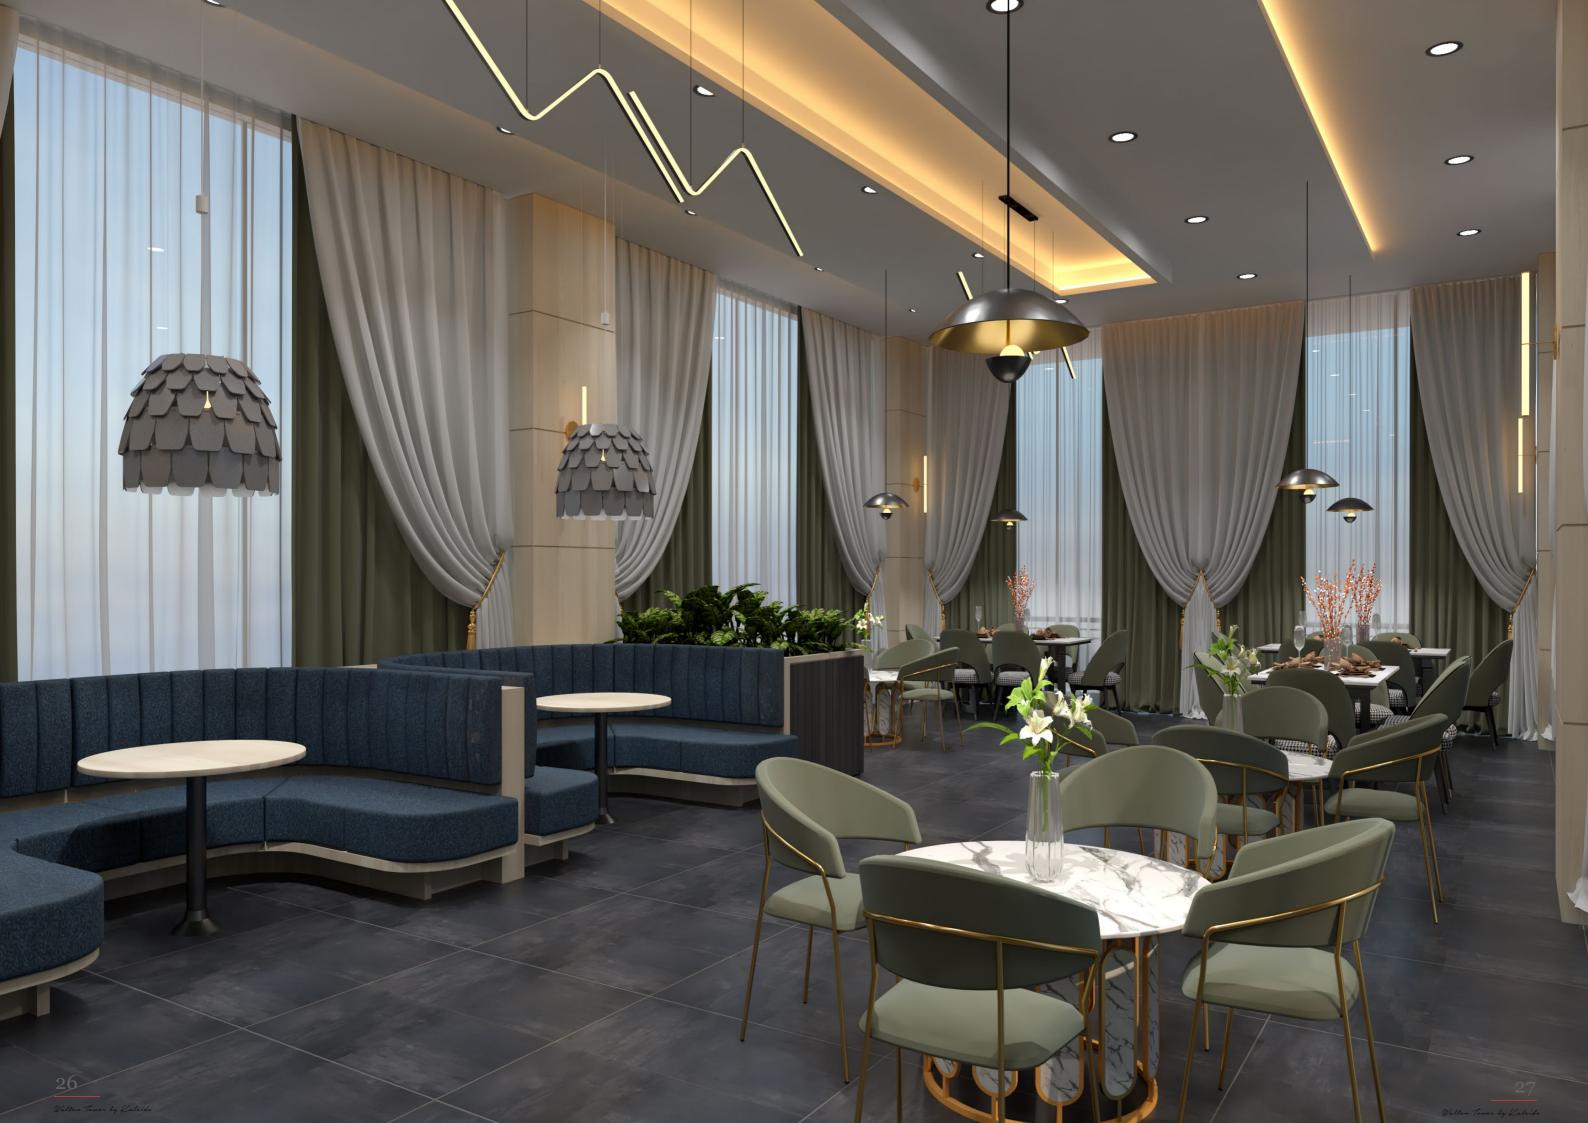

### THE DETAILS

- Varied workspaces
- 7 floors of commercial areas
- Use of color psychology with a sofisticated design
- Panoramic sea and city views
- Natural and eco-friendly elements
- Integrated technology
- •Recreational and lounge spaces (nap rooms are also an emerging trend)
- •Elegant and modern restaurant