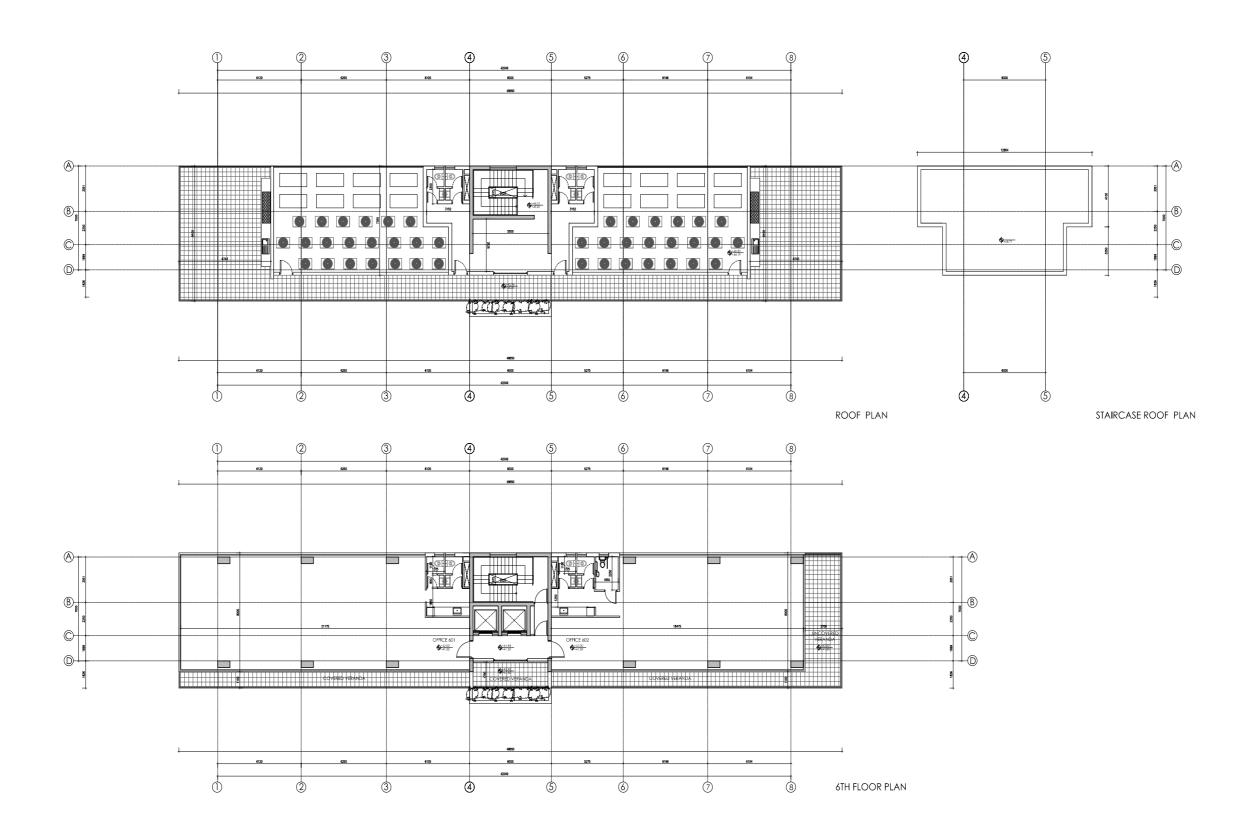

9.49                  | 2       | 221.020               |
| Nº 502 |        | Office         | 171.00                        | 23.60                         | 0.00                   | 2  | 8.22               | 22.31                  | 2       | 225.130               |
| Nº 601 | - 6    | Office         | 171.00                        | 23.60                         | yes                    | 2  | 6.78               | 22.31                  | 2       | 223.690               |
| Nº 602 |        | Office         | 149.40                        | 45.35                         | yes                    | 3  | 8.22               | 19.49                  | 2       | 222.460               |

## BASEMENT



## GROUND FLOOR



## 1st FLOOR



## 2nd & 3rd FLOOR



## 4th & 5th FLOOR



## 6th FLOOR





#### Build your dream

Kaleide Property Group is a real estate development company based in Cyprus with an impressive portfolio of ground-breaking projects.

Through its **SMART** property package, Kaleide offers affordable elegance accessible for family living or for long-term investment while through its **SELECT** package, it boasts a selection of properties, addressed to the high-end buyer.

With a focus on the transparency of the procedure, Kaleide offers premium residential and commercial properties for discerning clients. We work openly and with transparency with all our partners, promoting an inclusive and diverse brand strategy and aim to promote better living for all through sustainable and smart projects with a flair for high aesthetics.

Our team's combined experience enabl