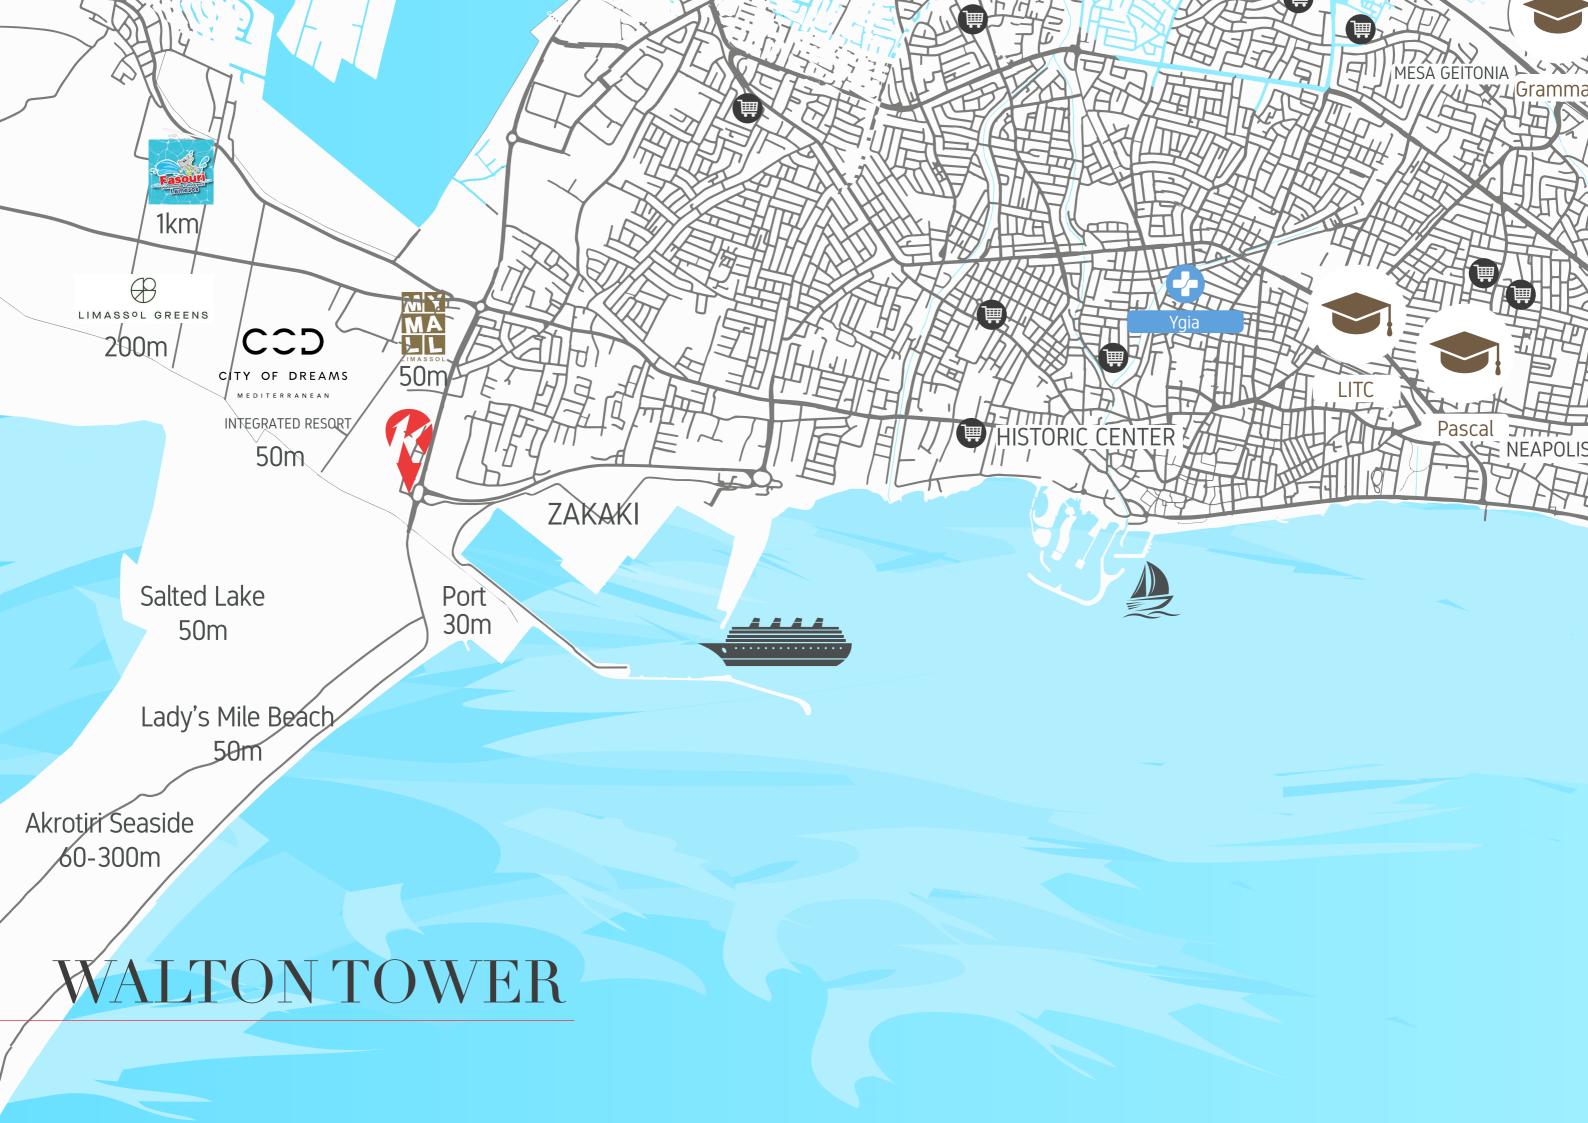

#### THE LOCATION

Located in the western part of Limassol, is the city's newest thriving area both for business and as a residential destination. A rapidly developing area with excellent infrastructure and excellent investment potential, this area is home to some of the country's most prestigious developments. City of Dreams Mediterranean, Europe's largest integrated resort casino, MYMALL one of Cyprus biggest malls and the port is located in the area which is beneficial for multinational companies for worldwide connections and sea transportation.