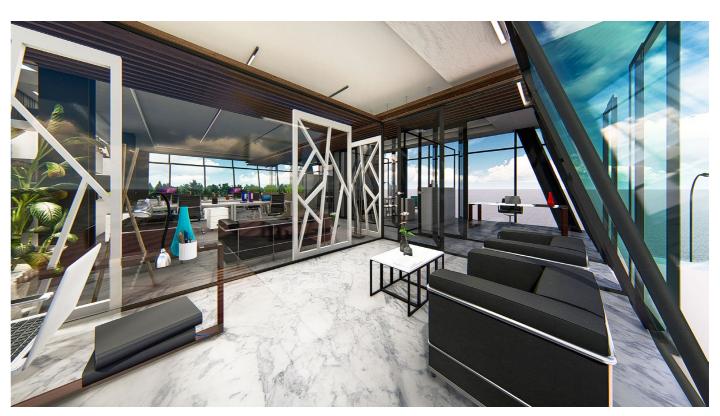

Walton Tower, with its futuristic glass exterior, is designed to meet all seismic and mechanical requirements. As for the inside it features acoustic panels and absorption systems in order to provide a level of noise control.