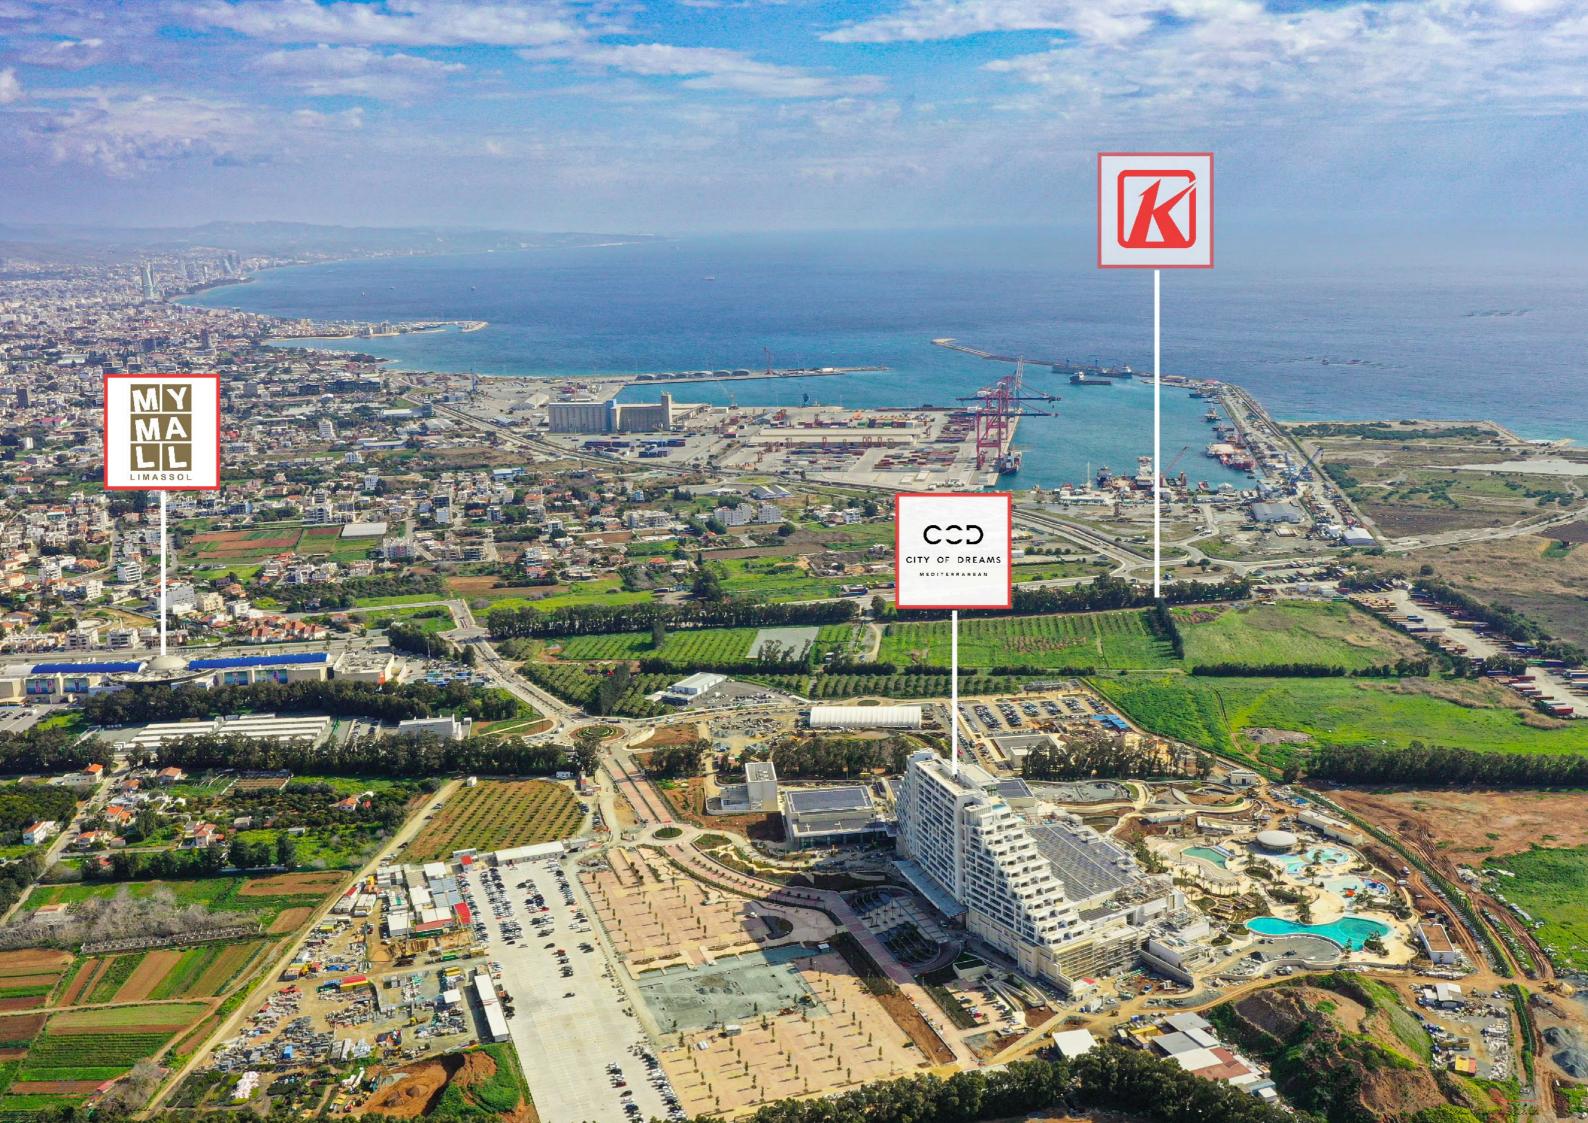

#### THE LOCATION

Located in the western part of Limassol, is the city's newest thriving area both for business and as a residential destination. A rapidly developing area with excellent infrastructure and excellent investment potential, this area is home to some of the country's most prestigious developments. City of Dreams Mediterranean, Europe's largest integrated resort casino, MYMALL one of Cyprus biggest malls and the port is located in the area which is beneficial for multinational companies for worldwide connections and sea transportation.