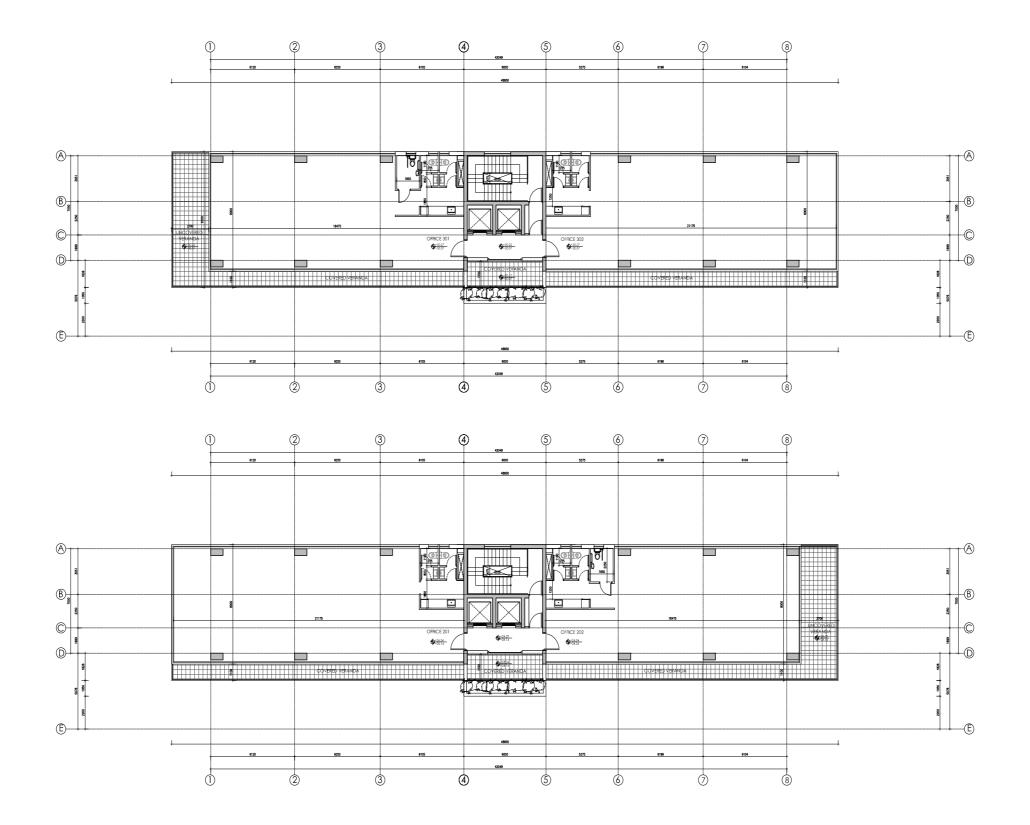

| 3  | 6.78               | 19.49                  | 2       | 221.020               |
| Nº 502 |        | Office         | 171.00                        | 23.60                         | 0.00                   | 2  | 8.22               | 22.31                  | 2       | 225.130               |
| Nº 601 | - 6    | Office         | 171.00                        | 23.60                         | yes                    | 2  | 6.78               | 22.31                  | 2       | 223.690               |
| Nº 602 |        | Office         | 149.40                        | 45.35                         | yes                    | 3  | 8.22               | 19.49                  | 2       | 222.460               |

## BASEMENT



## GROUND FLOOR



## 1st FLOOR



## 2nd & 3rd FLOOR



## 4th & 5th FLOOR



## 6th FLOOR





#### Build your dream

Kaleide Property Group is a real estate development company based in Cyprus with an impressive portfolio of ground-breaking projects.

Through its **SMART** property package, Kaleide offers affordable elegance accessible for family living or for long-term investment while through its **SELECT** package, it boasts a selection of properties, addressed to the high-end buyer.

With a focus on the transparency of the procedure, Kaleide offers premium residential and commercial properties for discerning clients. We work openly and with transparency with all our partners, promoting an inclusive and diverse brand strategy and aim to promote better living for all through sustainable and smart projects with a flair for high aesthetics.