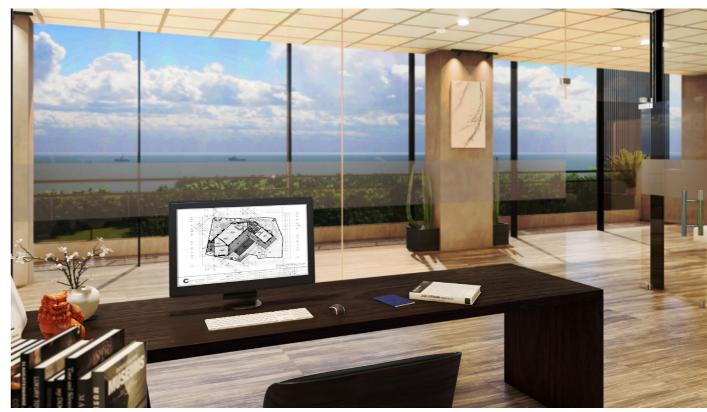

The ground floor is suitable for banks or retail establishments, thanks to the large showcase and spacious layout. While at the main entrance is the reception area.

The showcase makes the internal space look spacious. This commercial space is ideal for businesses like IT, commercial, financial, etc.