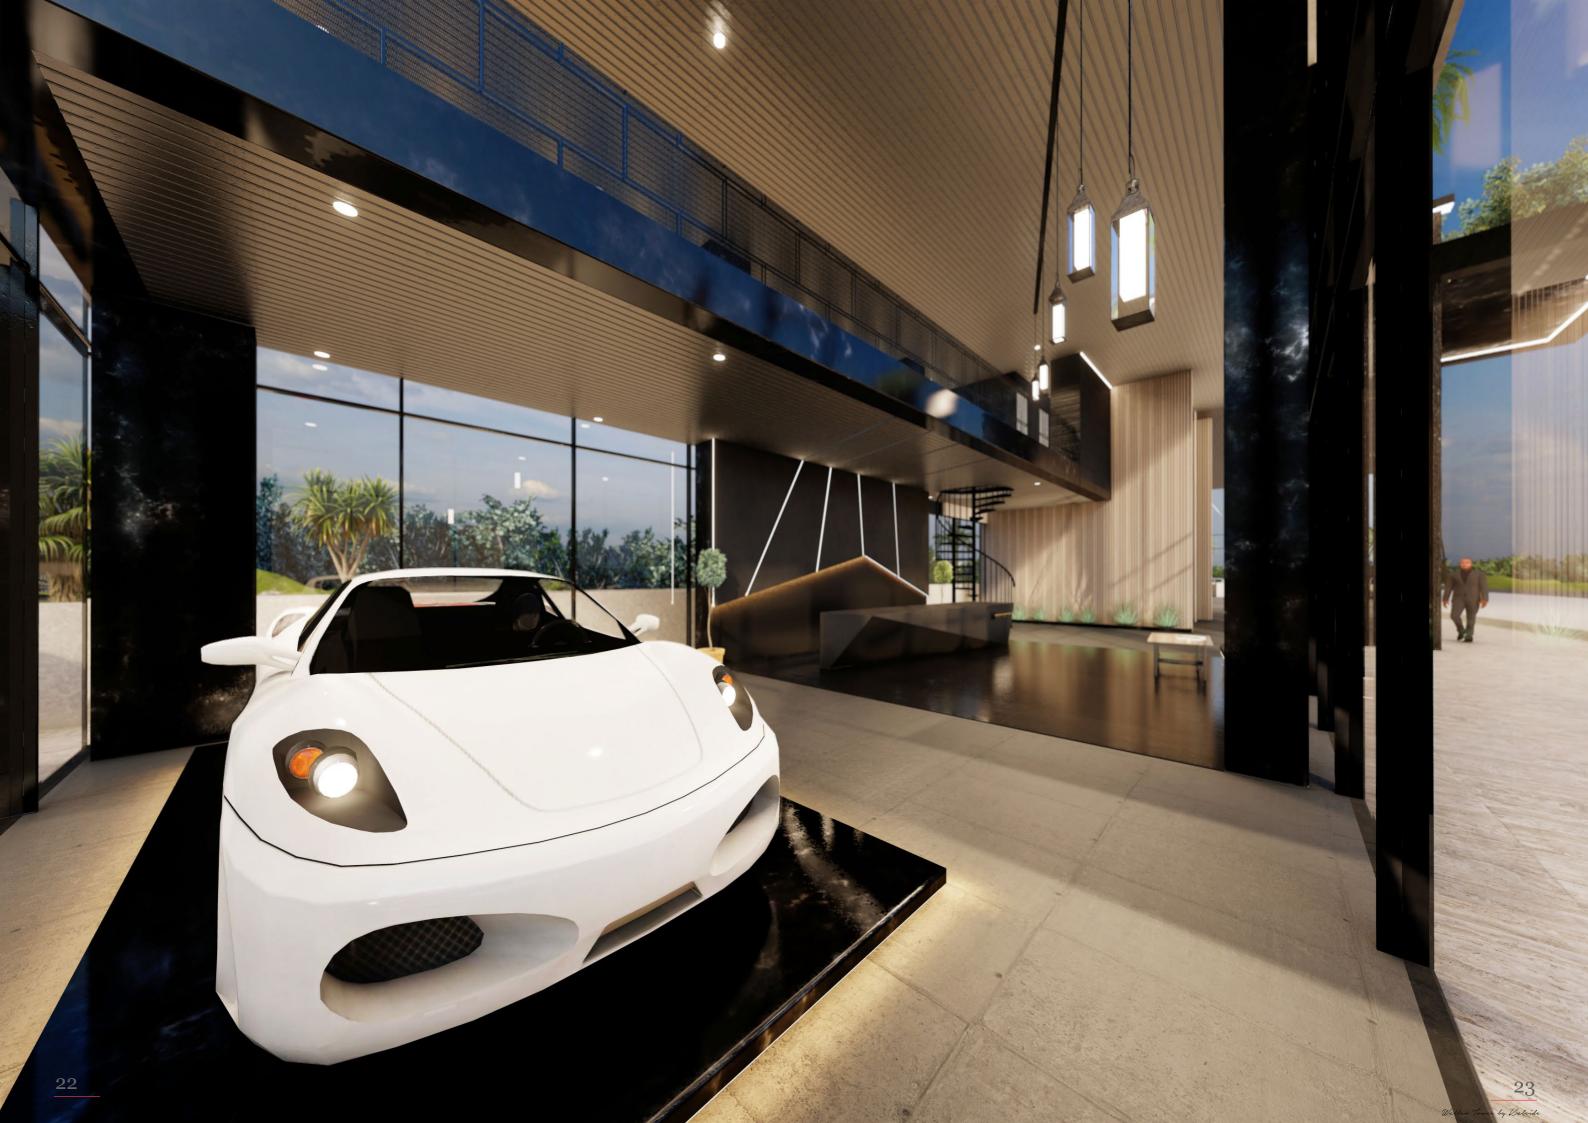

The ground floor is suitable for banks or retail establishments, thanks to the large showcase and spacious layout. While at the main entrance is the reception area.

The showcase makes the internal space look spacious. This commercial space is ideal for businesses like IT, commercial, financial, etc.

A large basement or uncovered parking area with easy access to the main road

A professional home to excel while enjoying the benefits of a premium business location