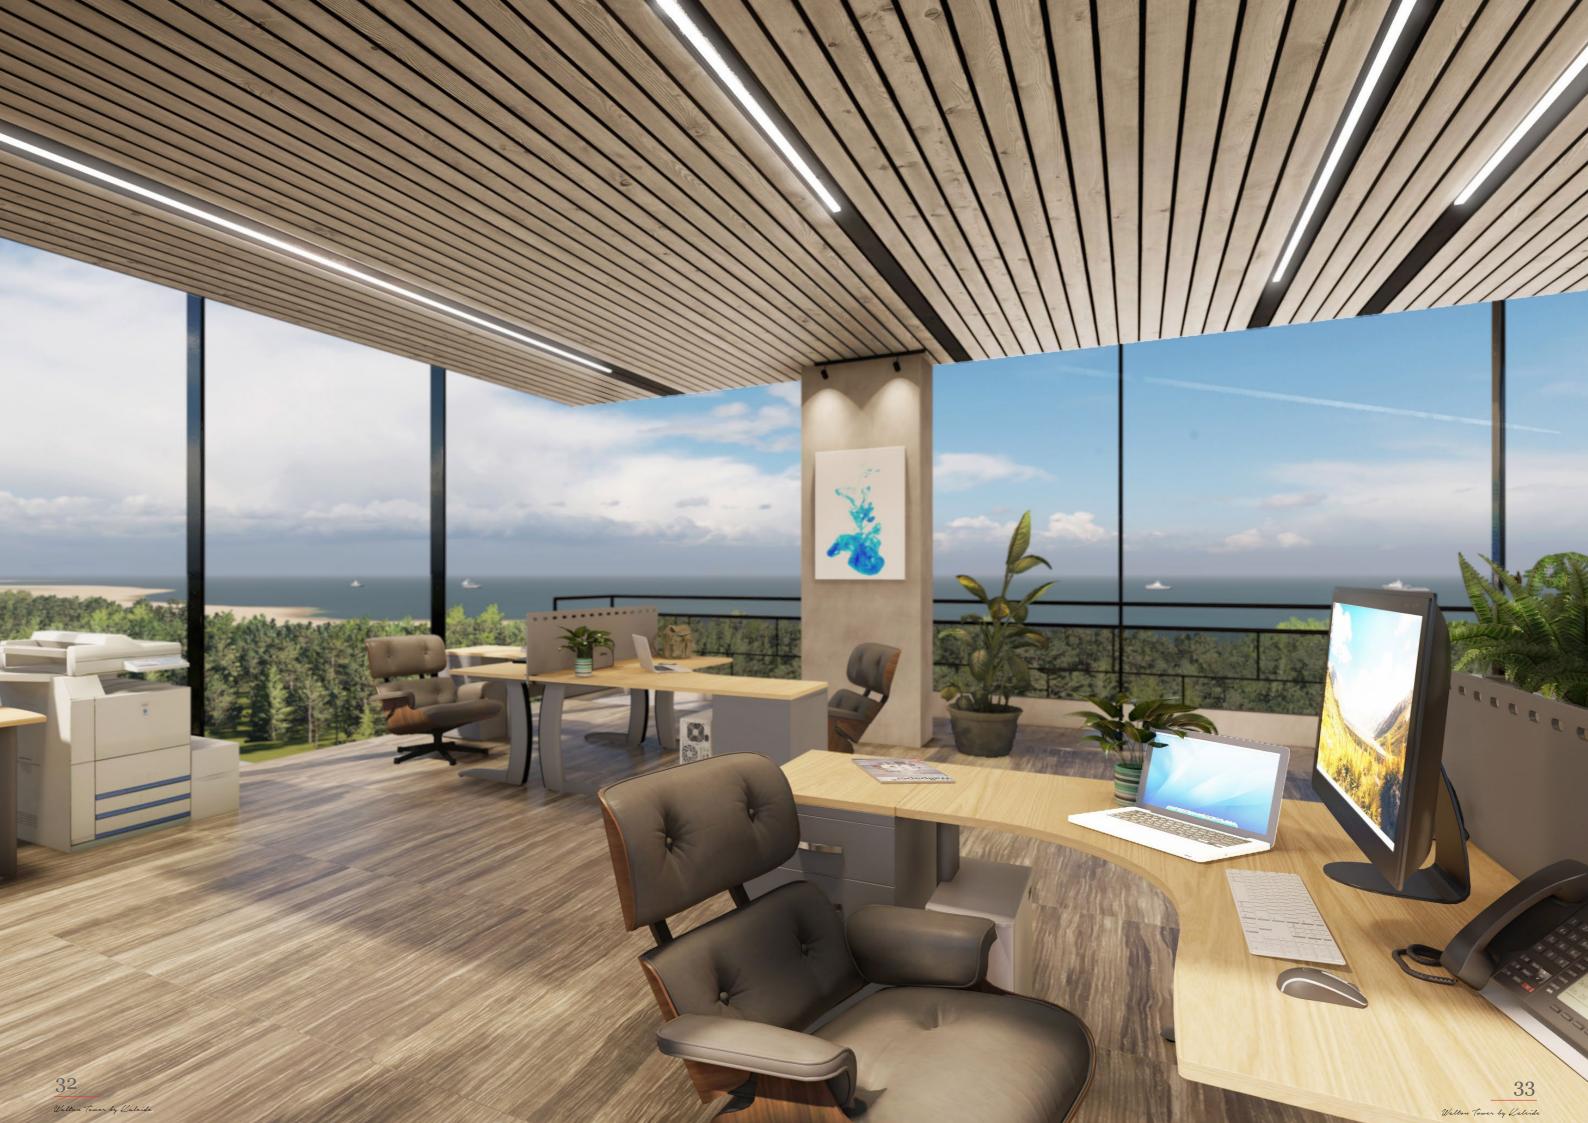

#### WALTON TOWER

Walton Tower is a striking business centre in the western part of Limassol. Our approach to commercial office design is largely determined by location and this area is becoming one of the most attractive and developed parts. The project would be a suitable choice for a growing business. This building is designed for professionals who appreciate an inspiring work environment with panoramic sea and city views.

### THE DETAILS

- Varied workspaces
- 7 floors of commercial areas
- Use of color psychology with a sofisticated design
- Panoramic sea and city views
- Natural and eco-friendly elements
- Integrated technology
- •Recreational and lounge spaces (nap rooms are also an emerging trend)
- •Elegant and modern restaurant

Walton Tower, with its futuristic glass exterior, is designed to meet all seismic and mechanical requirements. As for the inside it features acoustic panels and absorption systems in order to provide a level of noise control.