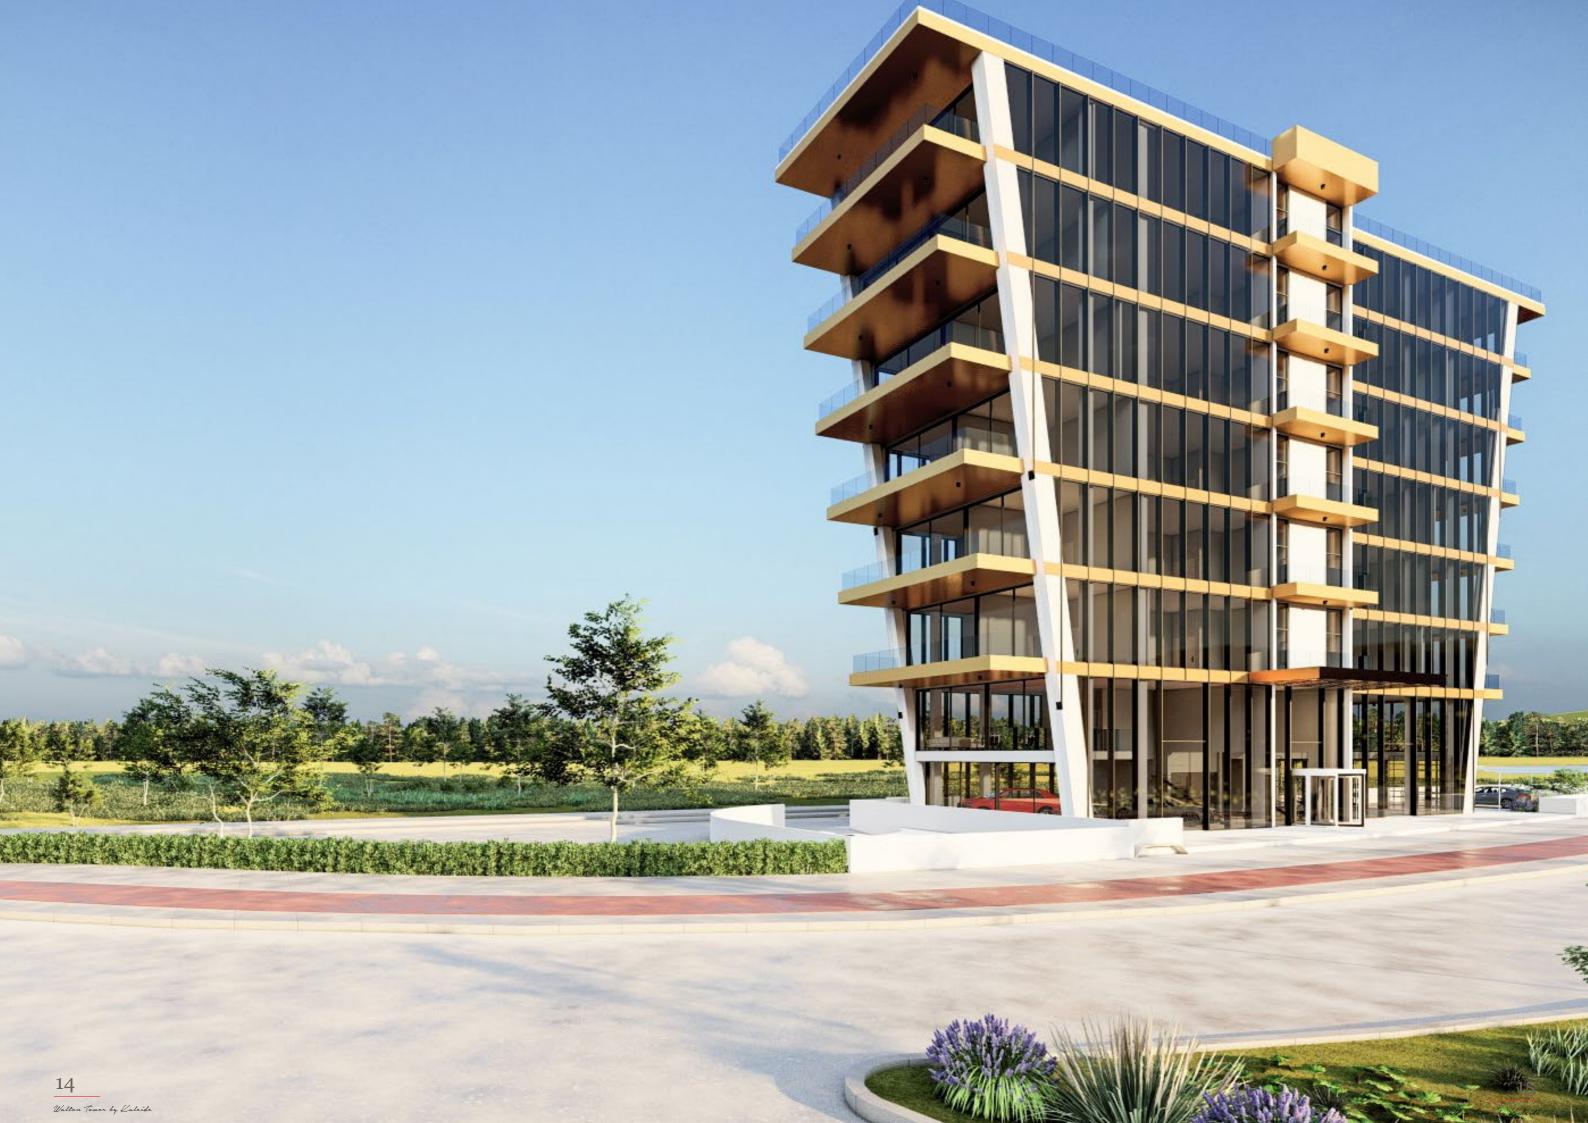

#### WALTON TOWER

Walton Tower is a striking business centre in the western part of Limassol. Our approach to commercial office design is largely determined by location and this area is becoming one of the most attractive and developed parts. The project would be a suitable choice for a growing business. This building is designed for professionals who appreciate an inspiring work environment with panoramic sea and city views.

Walton Tower, with its futuristic glass exterior, is designed to meet all seismic and mechanical requirements. As for the inside it features acoustic panels and absorption systems in order to provide a level of noise control.