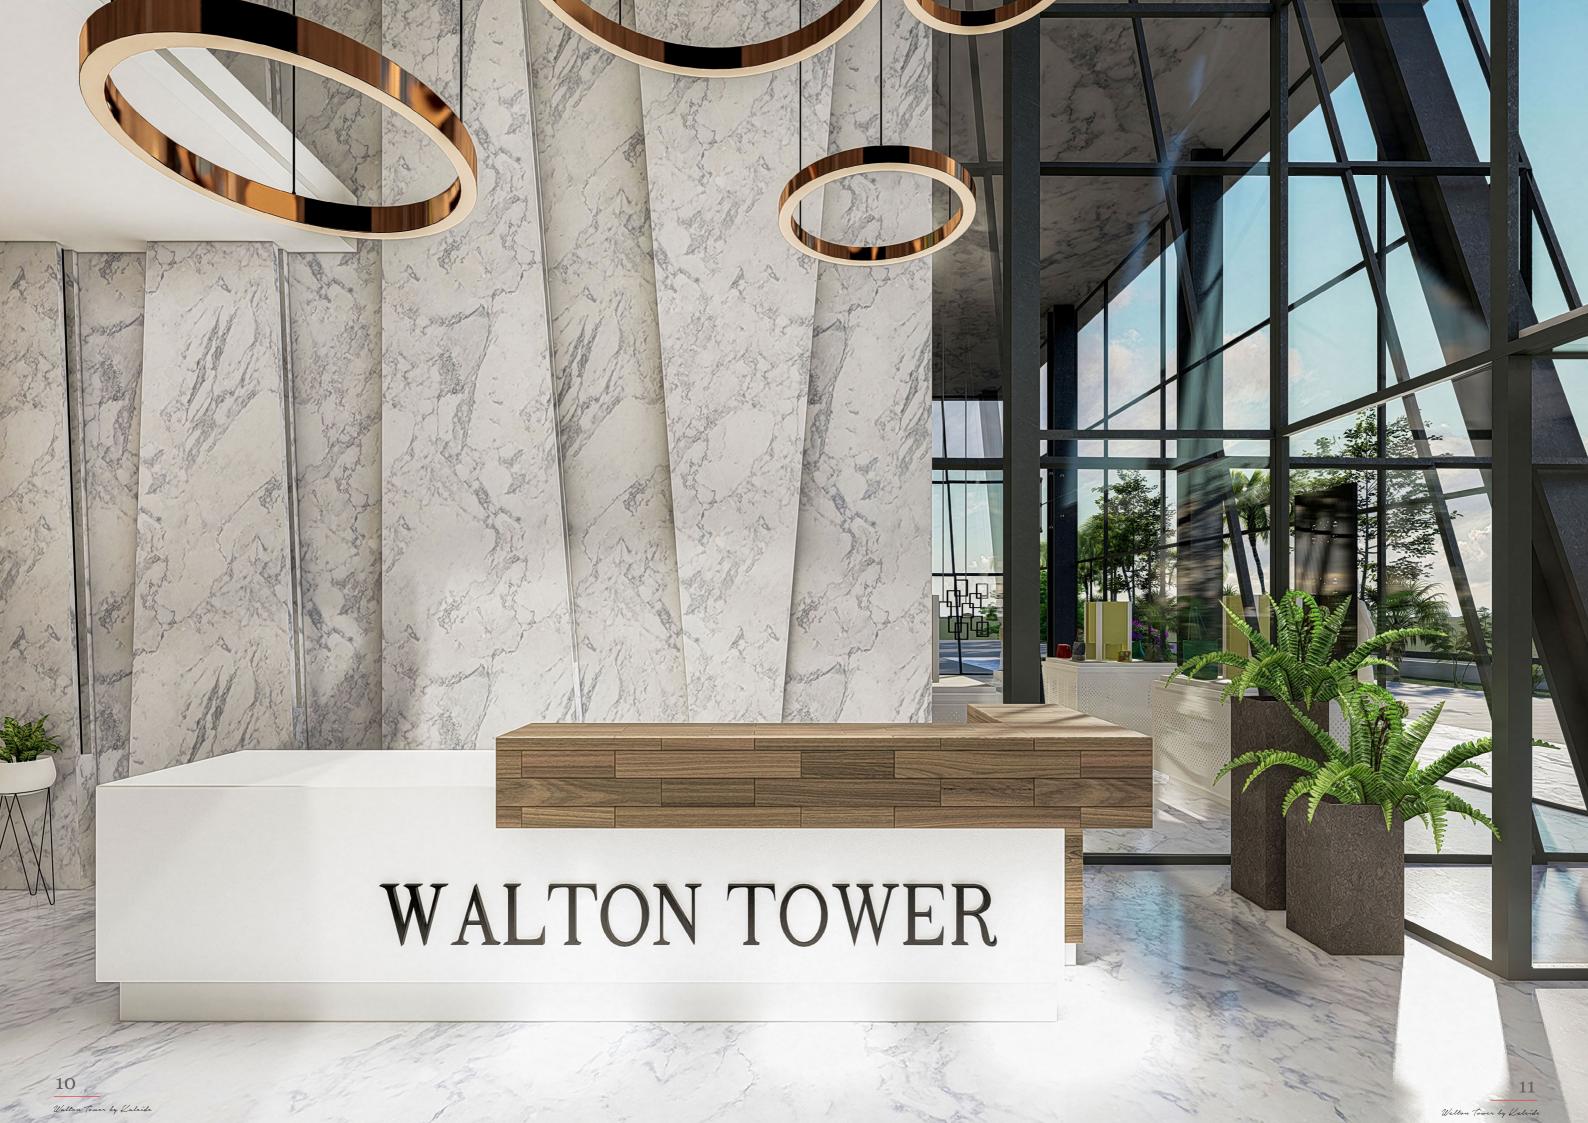

The ground floor is suitable for banks or retail establishments, thanks to the large showcase and spacious layout. While at the main entrance is the reception area.

The showcase makes the internal space look spacious. This commercial space is ideal for businesses like IT, commercial, financial, etc.