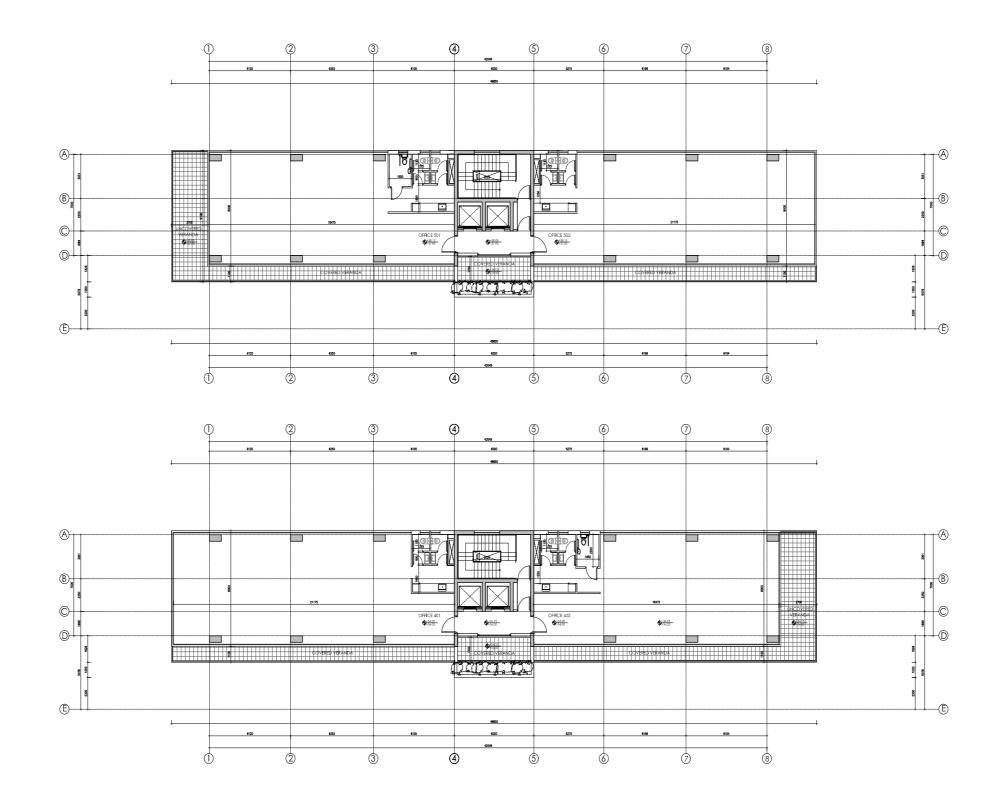

| 19.49                  | 2       | 221.020               |
| Nº 502 |        | Office         | 171.00                        | 23.60                         | 0.00                   | 2  | 8.22               | 22.31                  | 2       | 225.130               |
| Nº 601 | - 6    | Office         | 171.00                        | 23.60                         | yes                    | 2  | 6.78               | 22.31                  | 2       | 223.690               |
| Nº 602 |        | Office         | 149.40                        | 45.35                         | yes                    | 3  | 8.22               | 19.49                  | 2       | 222.460               |

## BASEMENT



## GROUND FLOOR



## 1st FLOOR



## 2nd & 3rd FLOOR



## 4th & 5th FLOOR



## 6th FLOOR





#### Build your dream

Kaleide Property Group is a real estate development company based in Cyprus with an impressive portfolio of ground-breaking projects.

Through its **SMART** property package, Kaleide offers affordable elegance accessible for family living or for long-term investment while through its **SELECT** package, it boasts a selection of properties, addressed to the high-end buyer.

With a focus on the transparency of the procedure, Kaleide offers premium residential and commercial properties for discerning clients. We work openly and with transparency with all our partners, promoting an inclusive and diverse brand strategy and aim to promote better living for all through sustainable and smart projects with a flair for high aesthetics.

Our team's combined