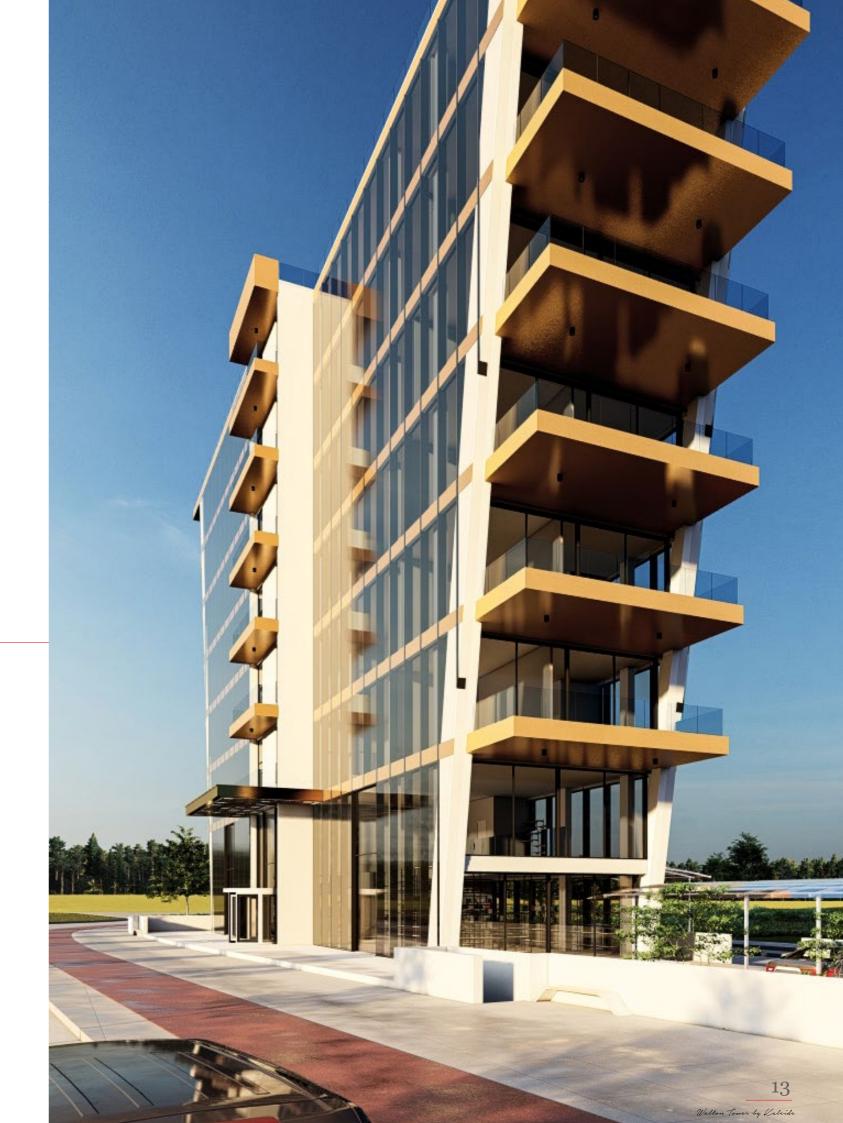

#### WALTON TOWER

Walton Tower is a striking business centre in the western part of Limassol. Our approach to commercial office design is largely determined by location and this area is becoming one of the most attractive and developed parts. The project would be a suitable choice for a growing business. This building is designed for professionals who appreciate an inspiring work environment with panoramic sea and city views.

Walton Tower, with its futuristic glass exterior, is designed to meet all seismic and mechanical requirements. As for the inside it features acoustic panels and absorption systems in order to provide a level of noise control.