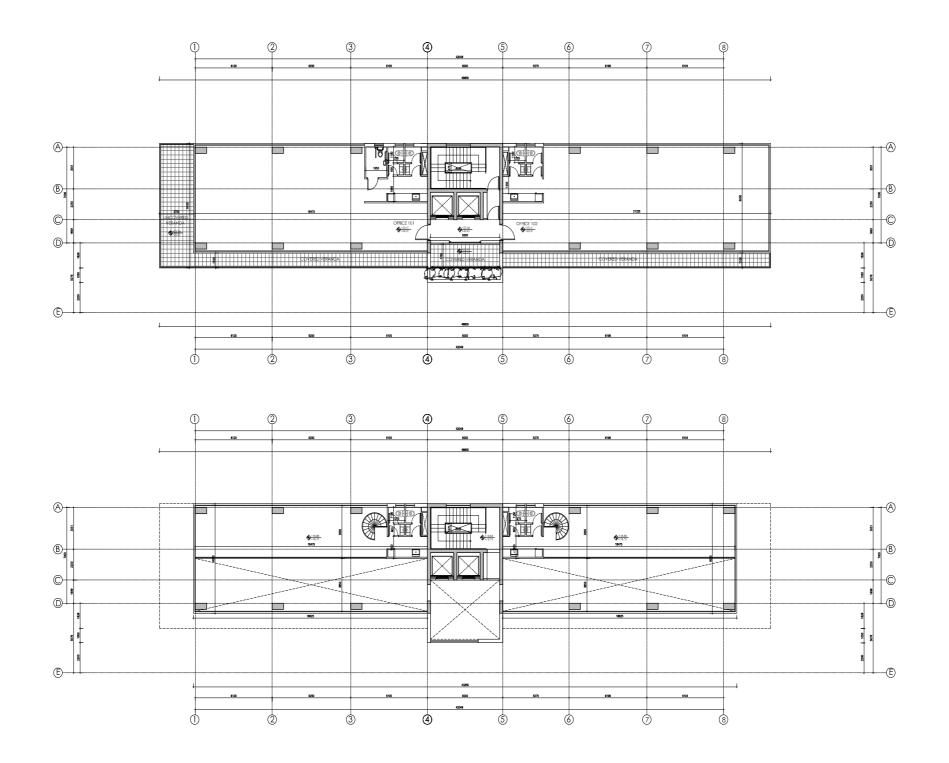

| 0.00                   | 3  | 6.78               | 19.49                  | 2       | 221.020               |
| Nº 502 |        | Office         | 171.00                        | 23.60                         | 0.00                   | 2  | 8.22               | 22.31                  | 2       | 225.130               |
| Nº 601 | - 6    | Office         | 171.00                        | 23.60                         | yes                    | 2  | 6.78               | 22.31                  | 2       | 223.690               |
| Nº 602 |        | Office         | 149.40                        | 45.35                         | yes                    | 3  | 8.22               | 19.49                  | 2       | 222.460               |

## BASEMENT



## GROUND FLOOR



## 1st FLOOR



## 2nd & 3rd FLOOR



## 4th & 5th FLOOR



## 6th FLOOR





#### Build your dream

Kaleide Property Group is a real estate development company based in Cyprus with an impressive portfolio of ground-breaking projects.

Through its **SMART** property package, Kaleide offers affordable elegance accessible for family living or for long-term investment while through its **SELECT** package, it boasts a selection of properties, addressed to the high-end buyer.

With a focus on the transparency of the procedure, Kaleide offers premium residential and commercial properties for discerning clients. We work openly and with transparency with all our partners, promoting an inclusive and diverse brand strategy and aim to promote better living for all through sustainable and smart projects with a flai