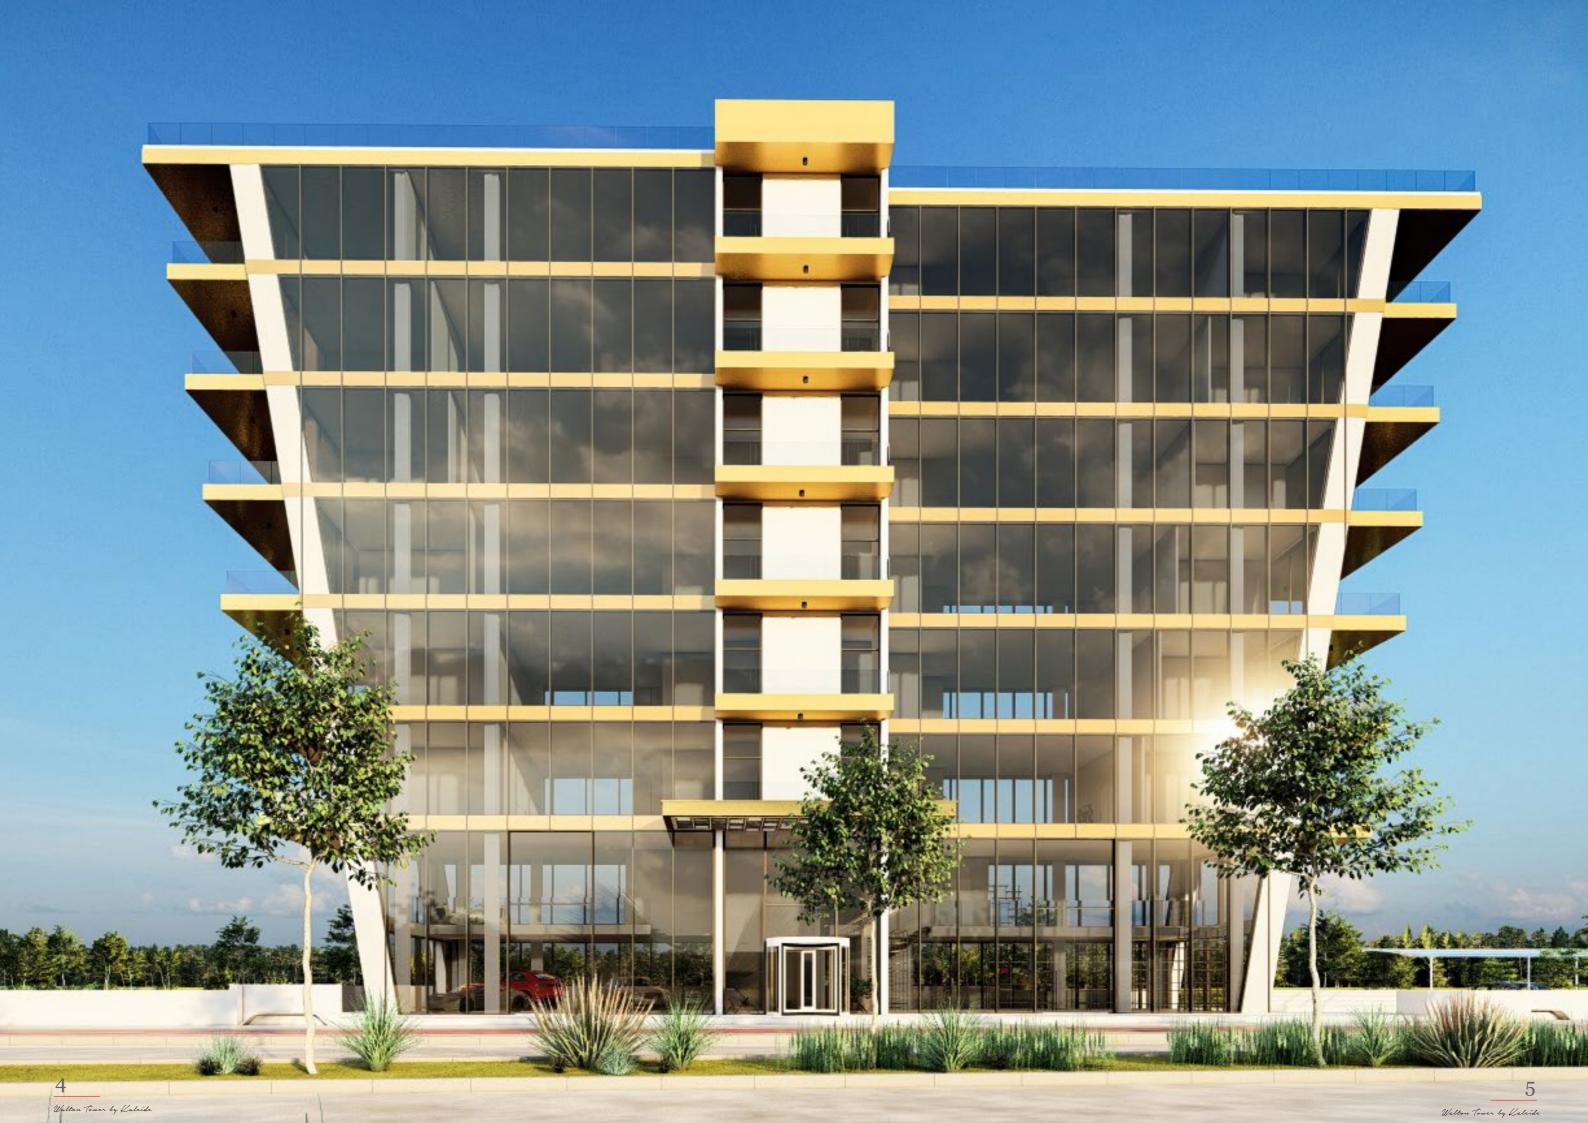

#### WALTON TOWER

Walton Tower is a striking business centre in the western part of Limassol. Our approach to commercial office design is largely determined by location and this area is becoming one of the most attractive and developed parts. The project would be a suitable choice for a growing business. This building is designed for professionals who appreciate an inspiring work environment with panoramic sea and city views.

Walton Tower, with its futuristic glass exterior, is designed to meet all seismic and mechanical requirements. As for the inside it features acoustic panels and absorption systems in order to provide a level of noise control.