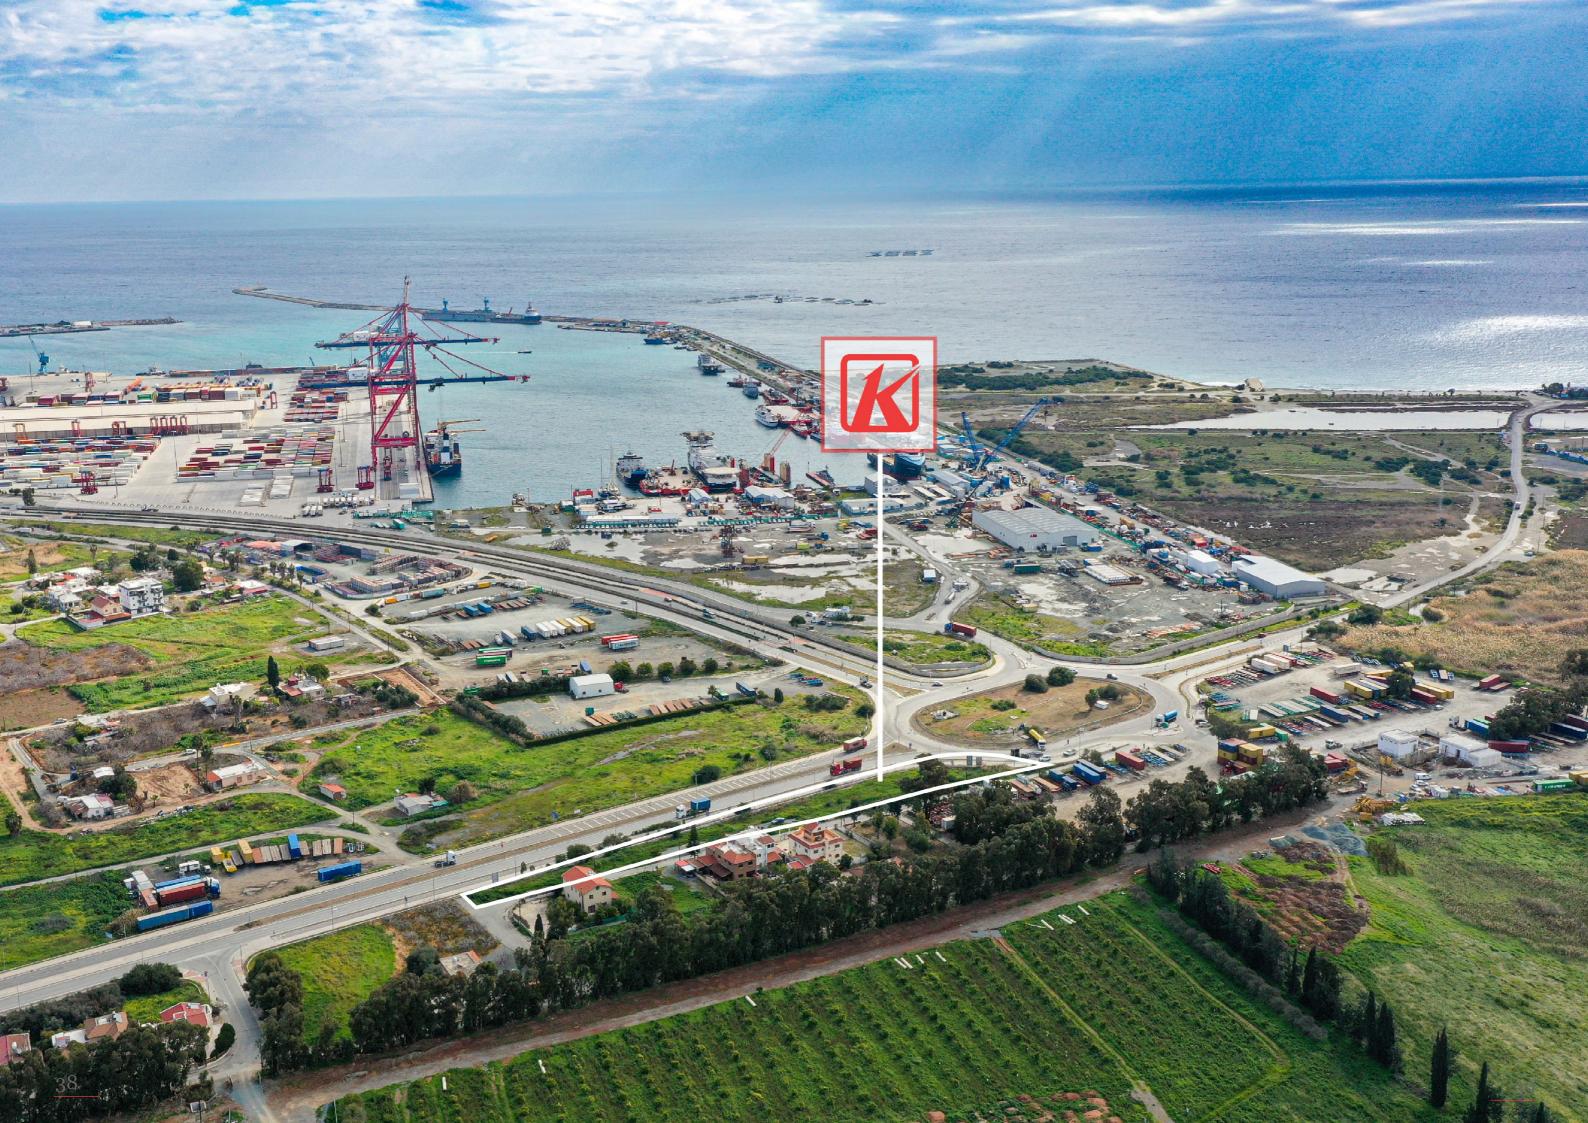

#### THE LOCATION

Located in the western part of Limassol, is the city's newest thriving area both for business and as a residential destination. A rapidly developing area with excellent infrastructure and excellent investment potential, this area is home to some of the country's most prestigious developments. City of Dreams Mediterranean, Europe's largest integrated resort casino, MYMALL one of Cyprus biggest malls and the port is located in the area which is beneficial for multinational companies for worldwide connections and sea transportation.