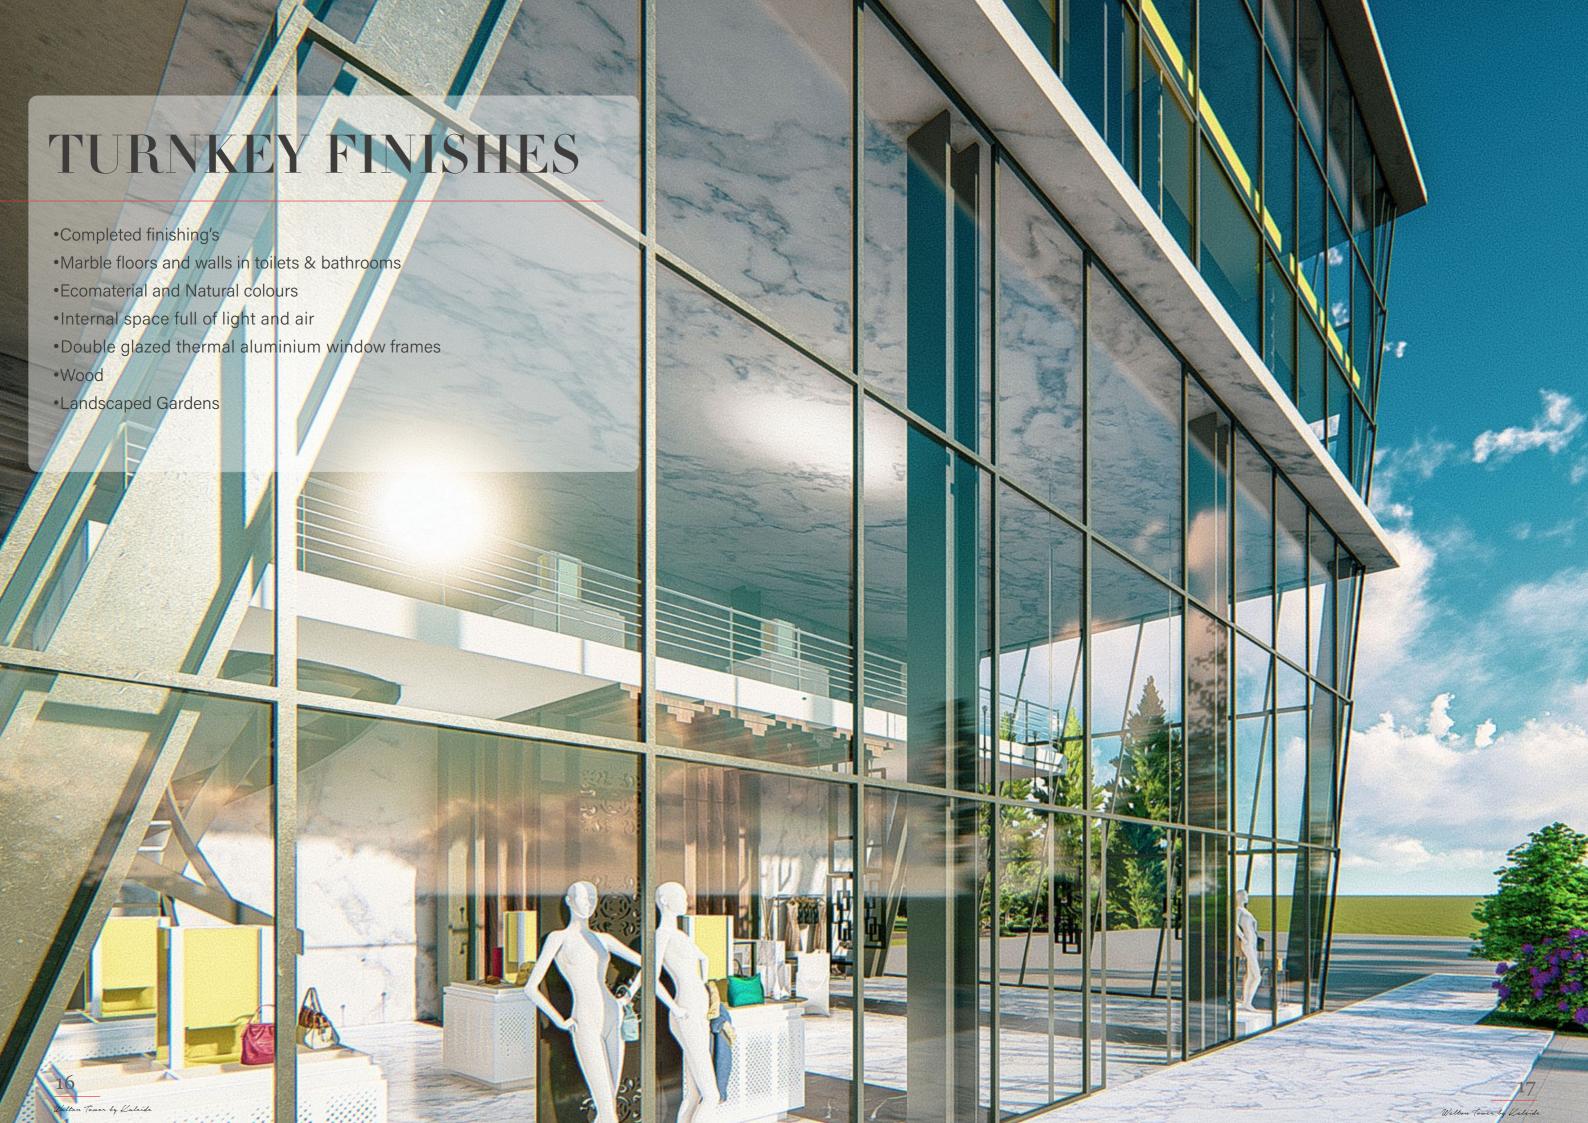

The ground floor is suitable for banks or retail establishments, thanks to the large showcase and spacious layout. While at the main entrance is the reception area.

The showcase makes the internal space look spacious. This commercial space is ideal for businesses like IT, commercial, financial, etc.