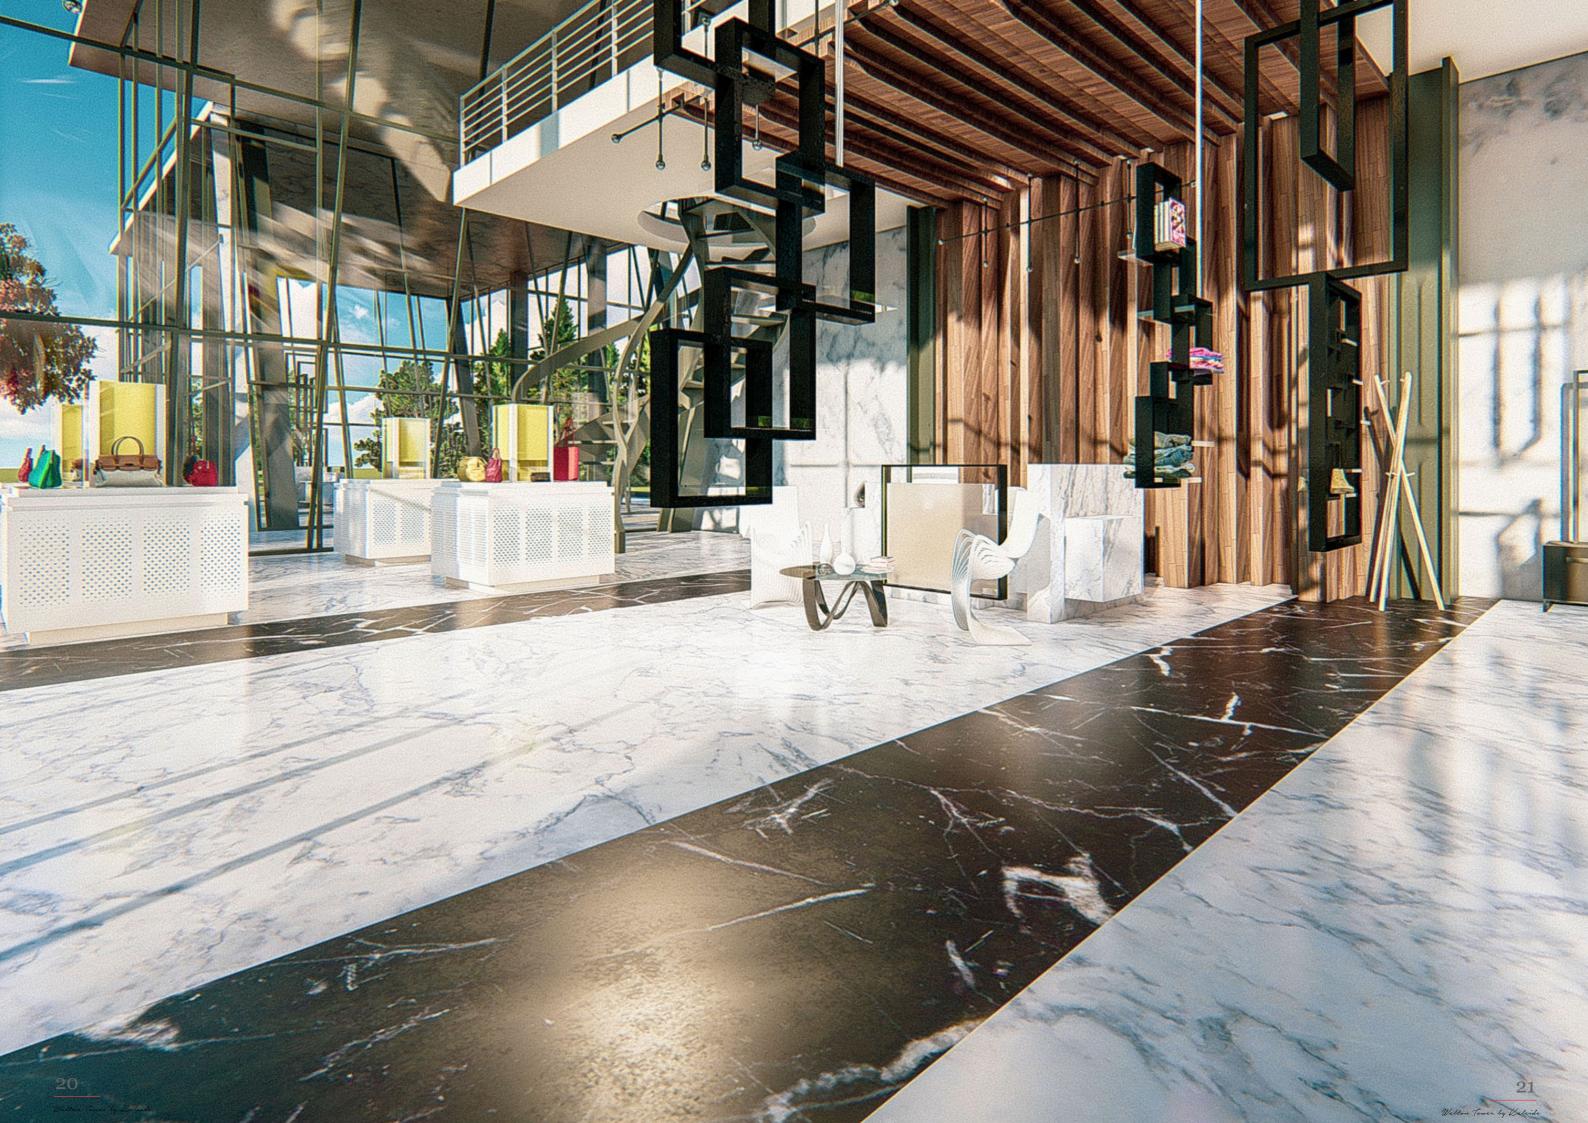

The ground floor is suitable for banks or retail establishments, thanks to the large showcase and spacious layout. While at the main entrance is the reception area.

The showcase makes the internal space look spacious. This commercial space is ideal for businesses like IT, commercial, financial, etc.