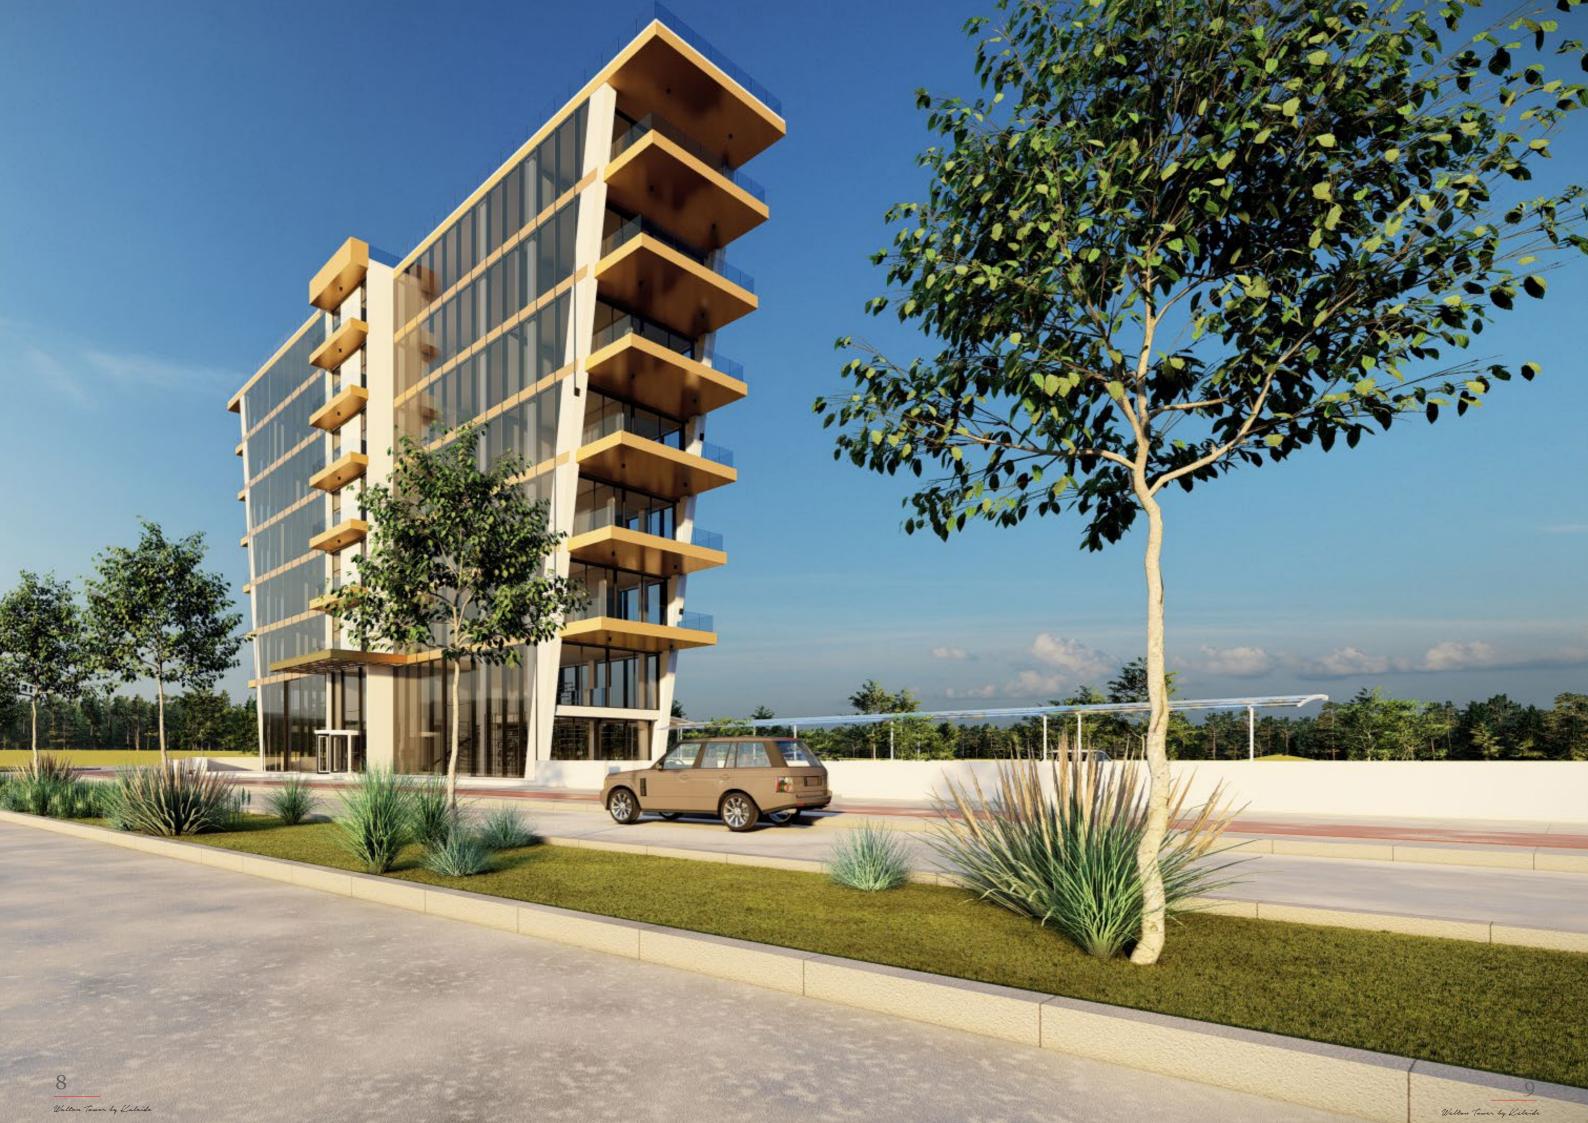

#### WALTON TOWER

Walton Tower is a striking business centre in the western part of Limassol. Our approach to commercial office design is largely determined by location and this area is becoming one of the most attractive and developed parts. The project would be a suitable choice for a growing business. This building is designed for professionals who appreciate an inspiring work environment with panoramic sea and city views.

A large basement or uncovered parking area with easy access to the main road

A professional home to excel while enjoying the benefits of a premium business location