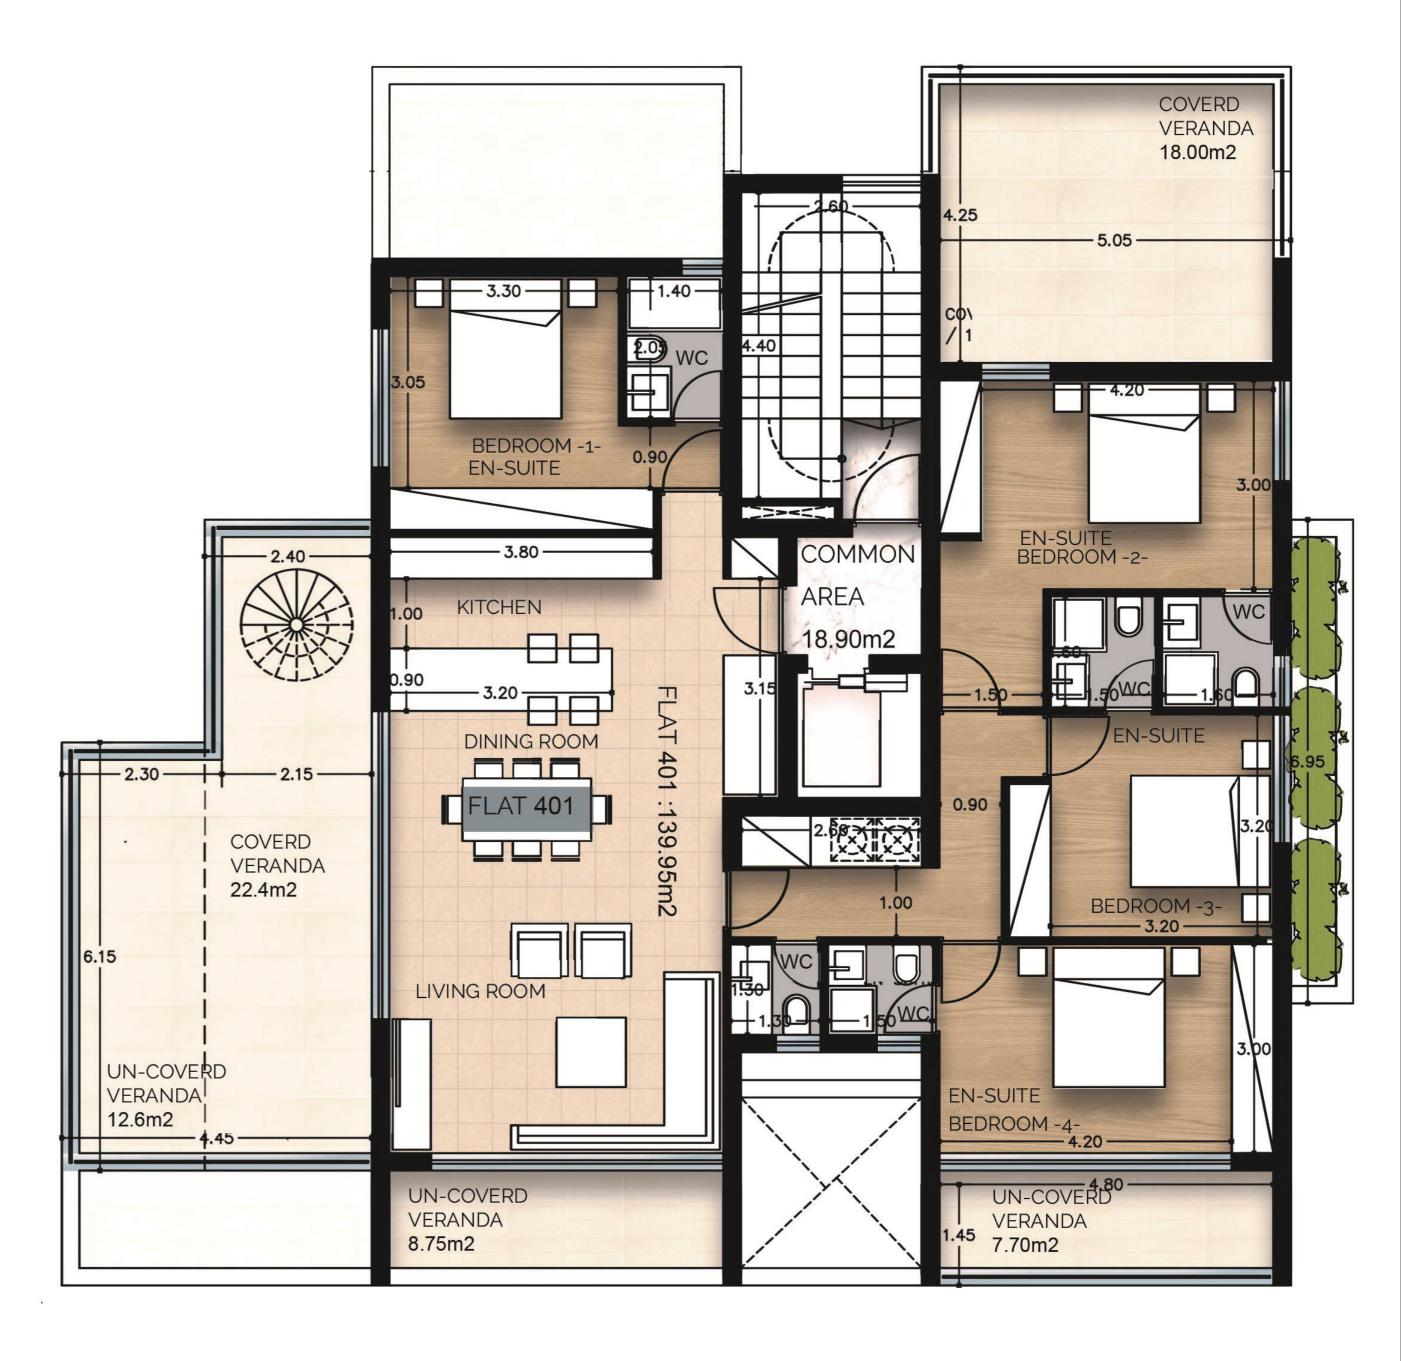

# AVAILABILITIES

| Floor | Unit | Bed<br>rooms | Bath<br>rooms/<br>Toilets | Parking<br>place | Covered<br>internal area<br>(sqm) | Covered<br>veranda<br>area(sqm) | Garden or<br>roof<br>garden<br>(sqm) | Uncovered<br>area<br>(sqm) | Storage<br>space<br>(sqm) | Common<br>area(sqm) | Total area (sqm) |
|-------|------|--------------|---------------------------|------------------|-----------------------------------|---------------------------------|--------------------------------------|----------------------------|---------------------------|---------------------|------------------|
| 1     | 101  | 3            | 3                         | 1                | 108.33                            | 28.70                           |                                      |                            | 2.5                       | 11.23               | 150.76           |
|       | 102  | 2            | 3                         | 1                | 87.44                             | 21.86                           |                                      |                            | 2.5                       | 9.06                | 120.86           |
| 2     | 201  | 3            | 3                         | 1                | 108.33                            | 28.70                           |                                      |                            | 2.5                       | 11.23               | 150.76           |
|       | 202  | 2            | 3                         | 1                | 87.44                             | 21.86                           |                                      |                            | 2.5                       | 9.06                | 120.86           |
| 3     | 301  | 3            | 3                         | 1                | 108.33                            | 28.70                           |                                      |                            | 2.5                       | 11.23               | 150.76           |
|       | 302  | 2            | 3                         | 1                | 87.44                             | 21.86                           |                                      |                            | 2.5                       | 9.06                | 120.86           |
| 4     | 401  | 4            | 5                         | 1                | 145.19                            | 40.00                           | 126.7                                | 12.6                       | 4                         | 14.50               | 342.99           |

# 4th Floor Plan Penthouse