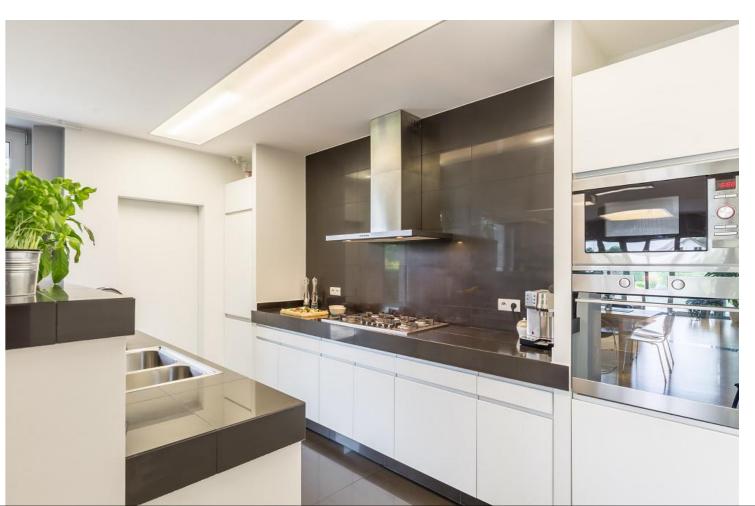

### Fully completed finishings:

- Semi-solid parquet floors in each room
- Marble floor and walls in the toilets and bathrooms
- | High ceilings (3 m)
- | Security entrance doors
- Intercom system
- Provisions for water heated floors
- Provisions for central VRV conditioning
- High-standard sanitary ware from European brands
- Thermal aluminum window frames with double glazing
- High-standard kitchen cabinets from Italy
- | High-standard wardrobes from European brands
- Soft closers
- Door stoppers
- Penthouses enjoy private roof terraces with pools