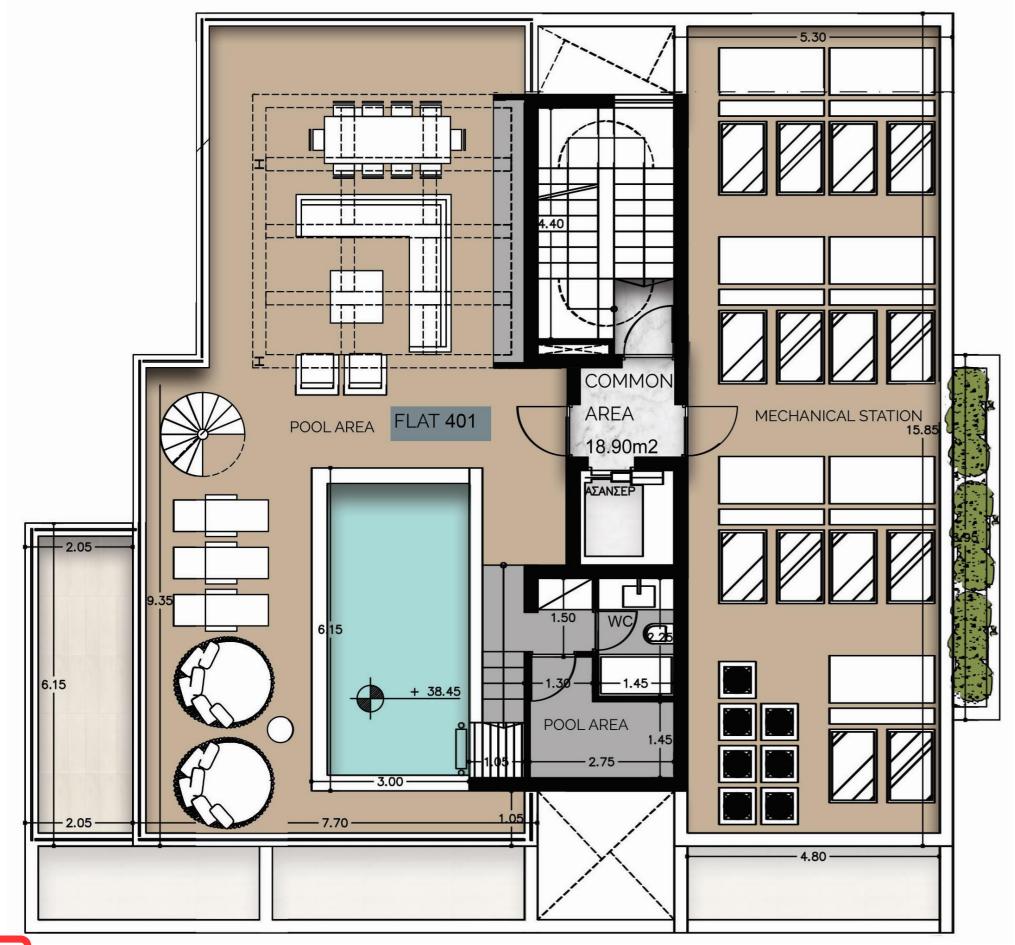

# AVAILABILITIES

| Floor | Unit | Bed<br>rooms | Bath<br>rooms/<br>Toilets | Parking<br>place | Covered<br>internal area<br>(sqm) | Covered<br>veranda<br>area(sqm) | Garden or<br>roof<br>garden<br>(sqm) | Uncovered<br>area<br>(sqm) | Storage<br>space<br>(sqm) | Common<br>area(sqm) | Total area (sqm) |
|-------|------|--------------|---------------------------|------------------|-----------------------------------|---------------------------------|--------------------------------------|----------------------------|---------------------------|---------------------|------------------|
| 1     | 101  | 3            | 3                         | 1                | 108.33                            | 28.70                           |                                      |                            | 2.5                       | 11.23               | 150.76           |
|       | 102  | 2            | 3                         | 1                | 87.44                             | 21.86                           |                                      |                            | 2.5                       | 9.06                | 120.86           |
| 2     | 201  | 3            | 3                         | 1                | 108.33                            | 28.70                           |                                      |                            | 2.5                       | 11.23               | 150.76           |
|       | 202  | 2            | 3                         | 1                | 87.44                             | 21.86                           |                                      |                            | 2.5                       | 9.06                | 120.86           |
| 3     | 301  | 3            | 3                         | 1                | 108.33                            | 28.70                           |                                      |                            | 2.5                       | 11.23               | 150.76           |
|       | 302  | 2            | 3                         | 1                | 87.44                             | 21.86                           |                                      |                            | 2.5                       | 9.06                | 120.86           |
| 4     | 401  | 4            | 5                         | 1                | 145.19                            | 40.00                           | 126.7                                | 12.6                       | 4                         | 14.50               | 342.99           |

# 4th Floor Plan Penthouse