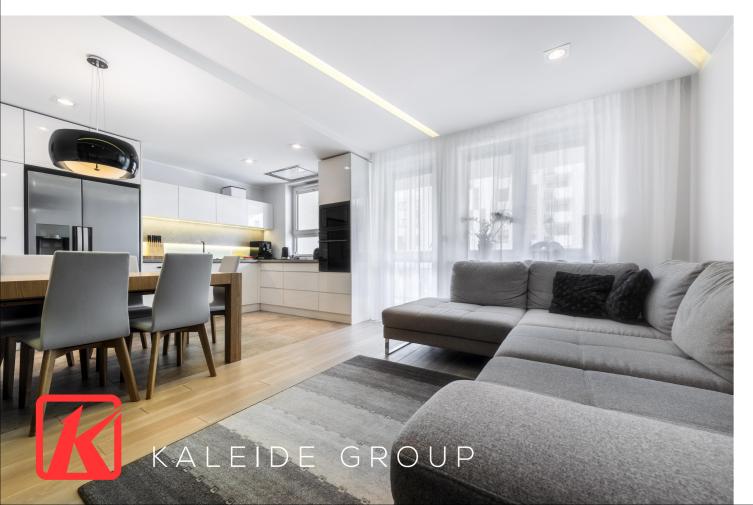

### PREMIER PACKAGE

### Fully completed finishings:

- Semi-solid parquet floors in each room
- Marble floor and walls in the toilets and bathrooms
- | High ceilings (3 m)
- | Security entrance doors
- Intercom system
- Provisions for water heated floors
- Provisions for central VRV conditioning
- High-standard sanitary ware from European brands
- Thermal aluminum window frames with double glazing
- High-standard kitchen cabinets from Italy
- | High-standard wardrobes from European brands
- Soft closers
- Door stoppers
- Penthouses enjoy private roof terraces with pools