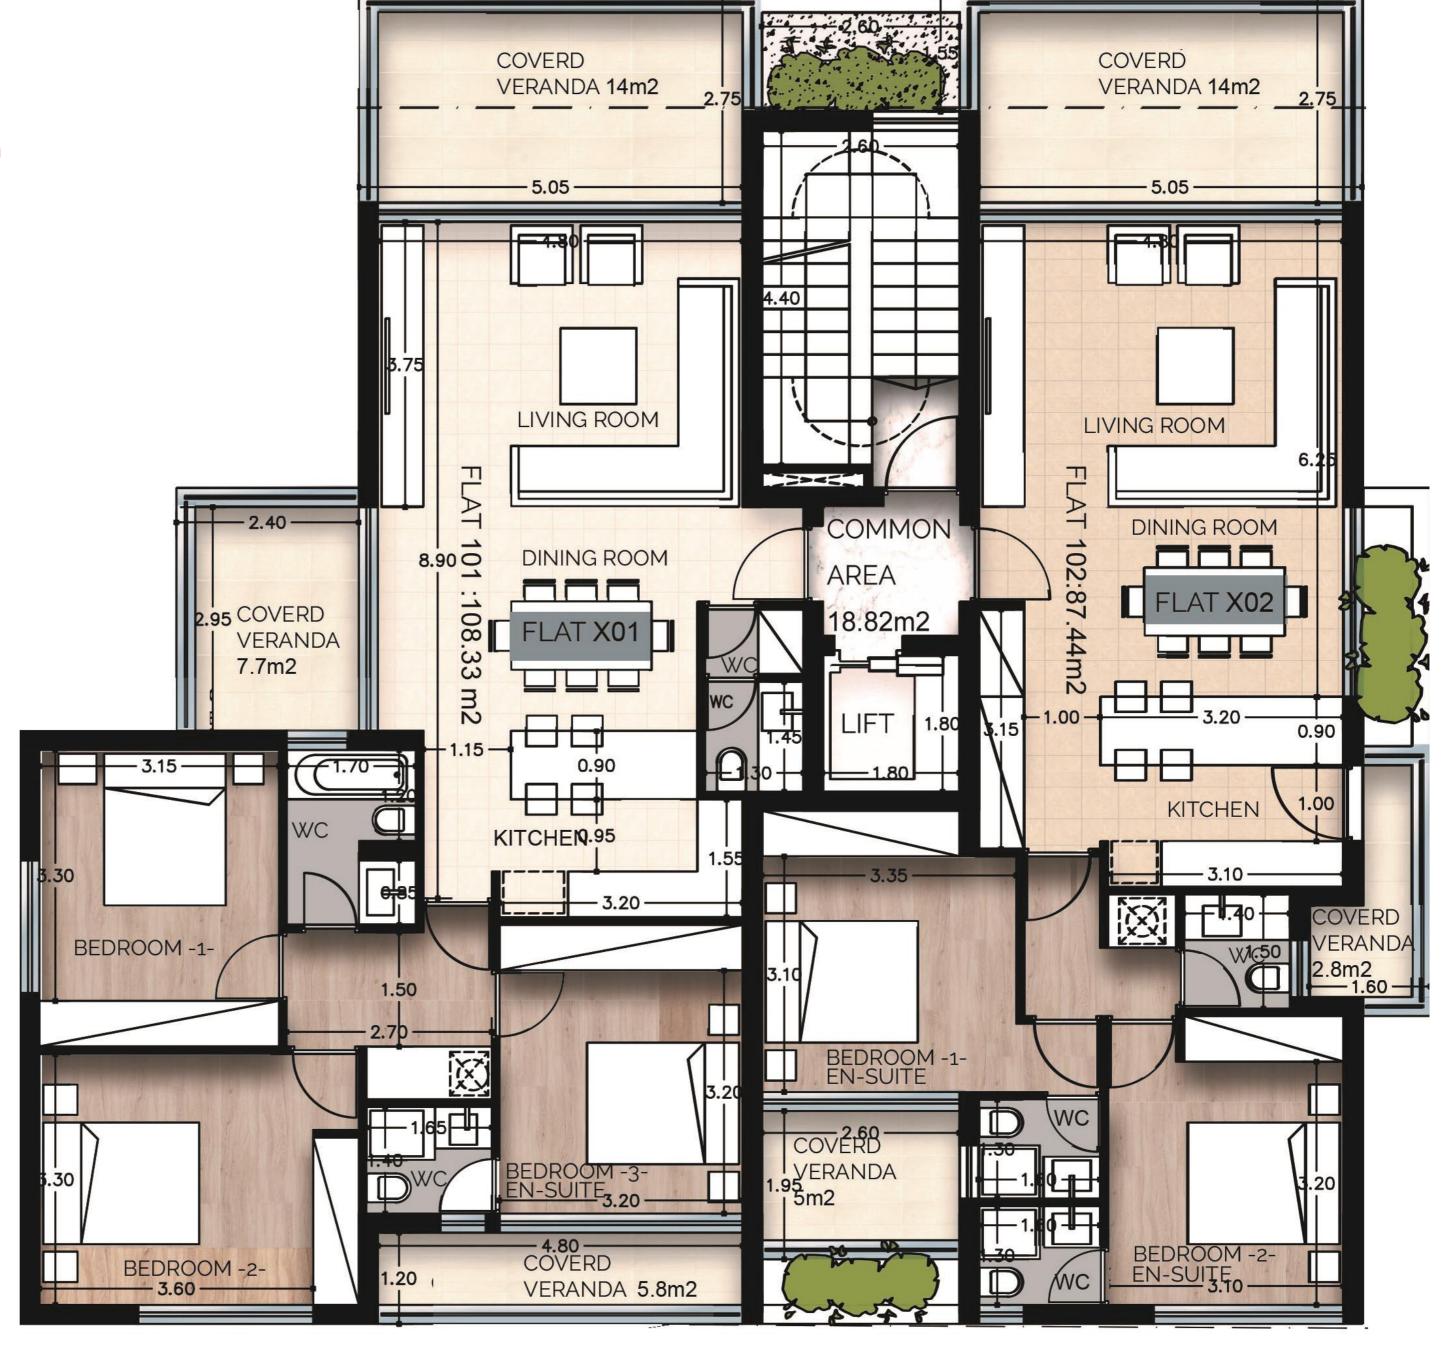

# AVAILABILITIES

| Floor | Unit | Bed<br>rooms | Bath<br>rooms/<br>Toilets | Parking<br>place | Covered<br>internal area<br>(sqm) | Covered<br>veranda<br>area(sqm) | Garden or<br>roof<br>garden<br>(sqm) | Uncovered<br>area<br>(sqm) | Storage<br>space<br>(sqm) | Common<br>area(sqm) | Total area (sqm) |
|-------|------|--------------|---------------------------|------------------|-----------------------------------|---------------------------------|--------------------------------------|----------------------------|---------------------------|---------------------|------------------|
| 1     | 101  | 3            | 3                         | 1                | 108.33                            | 28.70                           |                                      |                            | 2.5                       | 11.23               | 150.76           |
|       | 102  | 2            | 3                         | 1                | 87.44                             | 21.86                           |                                      |                            | 2.5                       | 9.06                | 120.86           |
| 2     | 201  | 3            | 3                         | 1                | 108.33                            | 28.70                           |                                      |                            | 2.5                       | 11.23               | 150.76           |
|       | 202  | 2            | 3                         | 1                | 87.44                             | 21.86                           |                                      |                            | 2.5                       | 9.06                | 120.86           |
| 3     | 301  | 3            | 3                         | 1                | 108.33                            | 28.70                           |                                      |                            | 2.5                       | 11.23               | 150.76           |
|       | 302  | 2            | 3                         | 1                | 87.44                             | 21.86                           |                                      |                            | 2.5                       | 9.06                | 120.86           |
| 4     | 401  | 4            | 5                         | 1                | 145.19                            | 40.00                           | 126.7                                | 12.6                       | 4                         | 14.50               | 342.99           |

## 1-2-3 Floor Plan