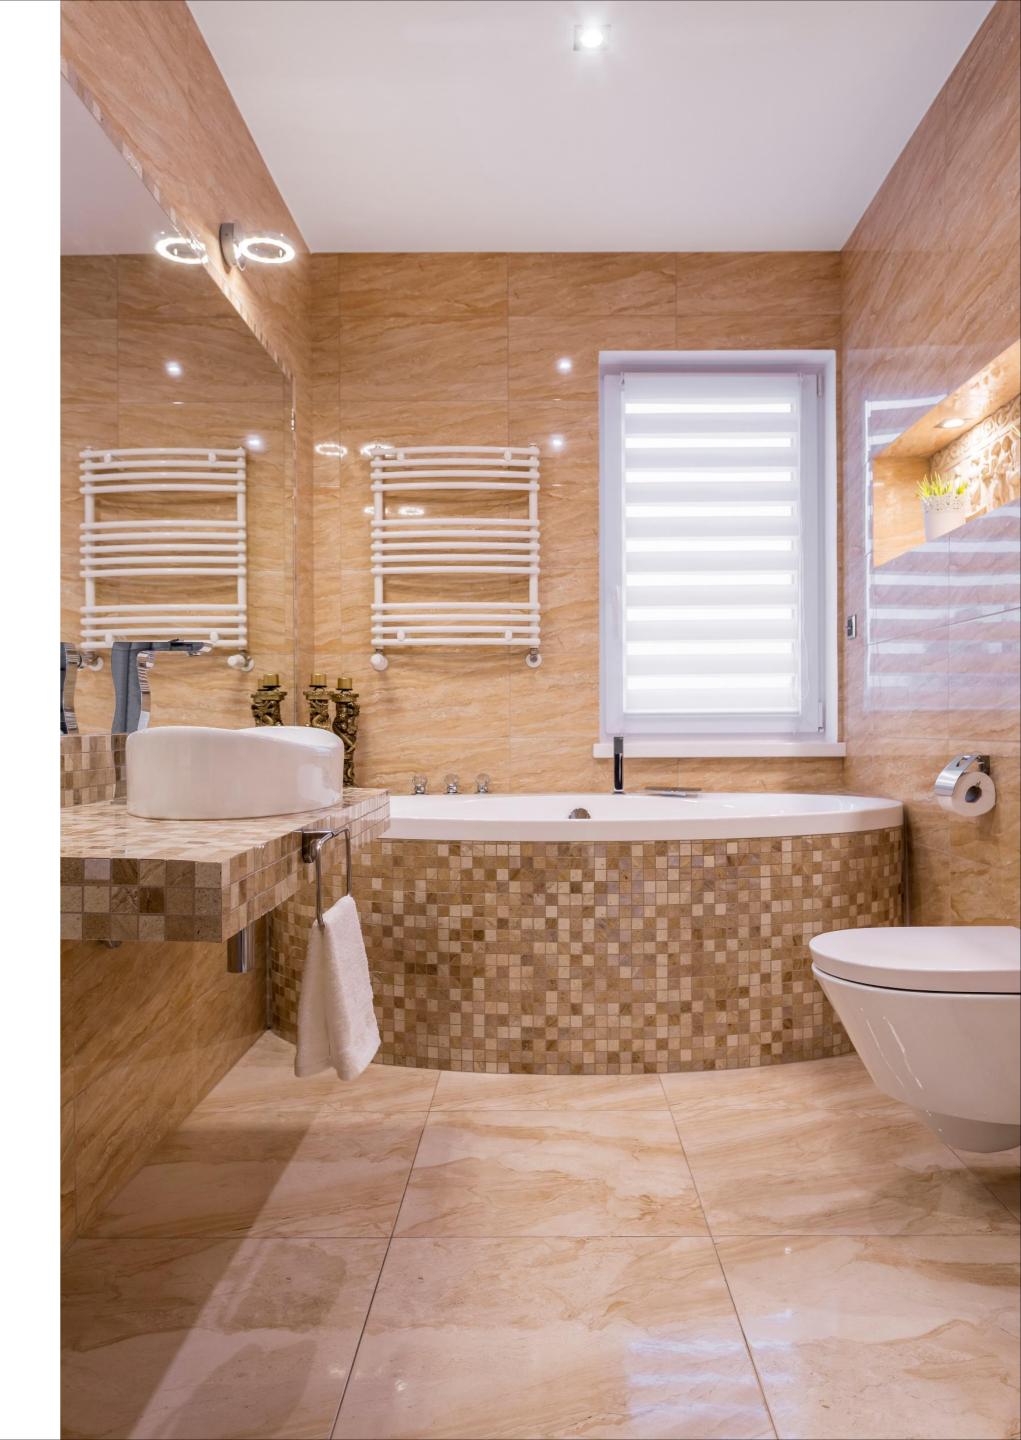

### PREMIER PACKAGE

### Fully completed finishings:

- Semi-solid parquet floors in each room
- Marble floor and walls in the toilets and bathrooms
- | High ceilings (3 m)
- | Security entrance doors
- Intercom system
- Provisions for water heated floors
- Provisions for central VRV conditioning
- High-standard sanitary ware from European brands
- Thermal aluminum window frames with double glazing
- High-standard kitchen cabinets from Italy
- | High-standard wardrobes from European brands
- Soft closers
- Door stoppers
- Penthouses enjoy private roof terraces with pools