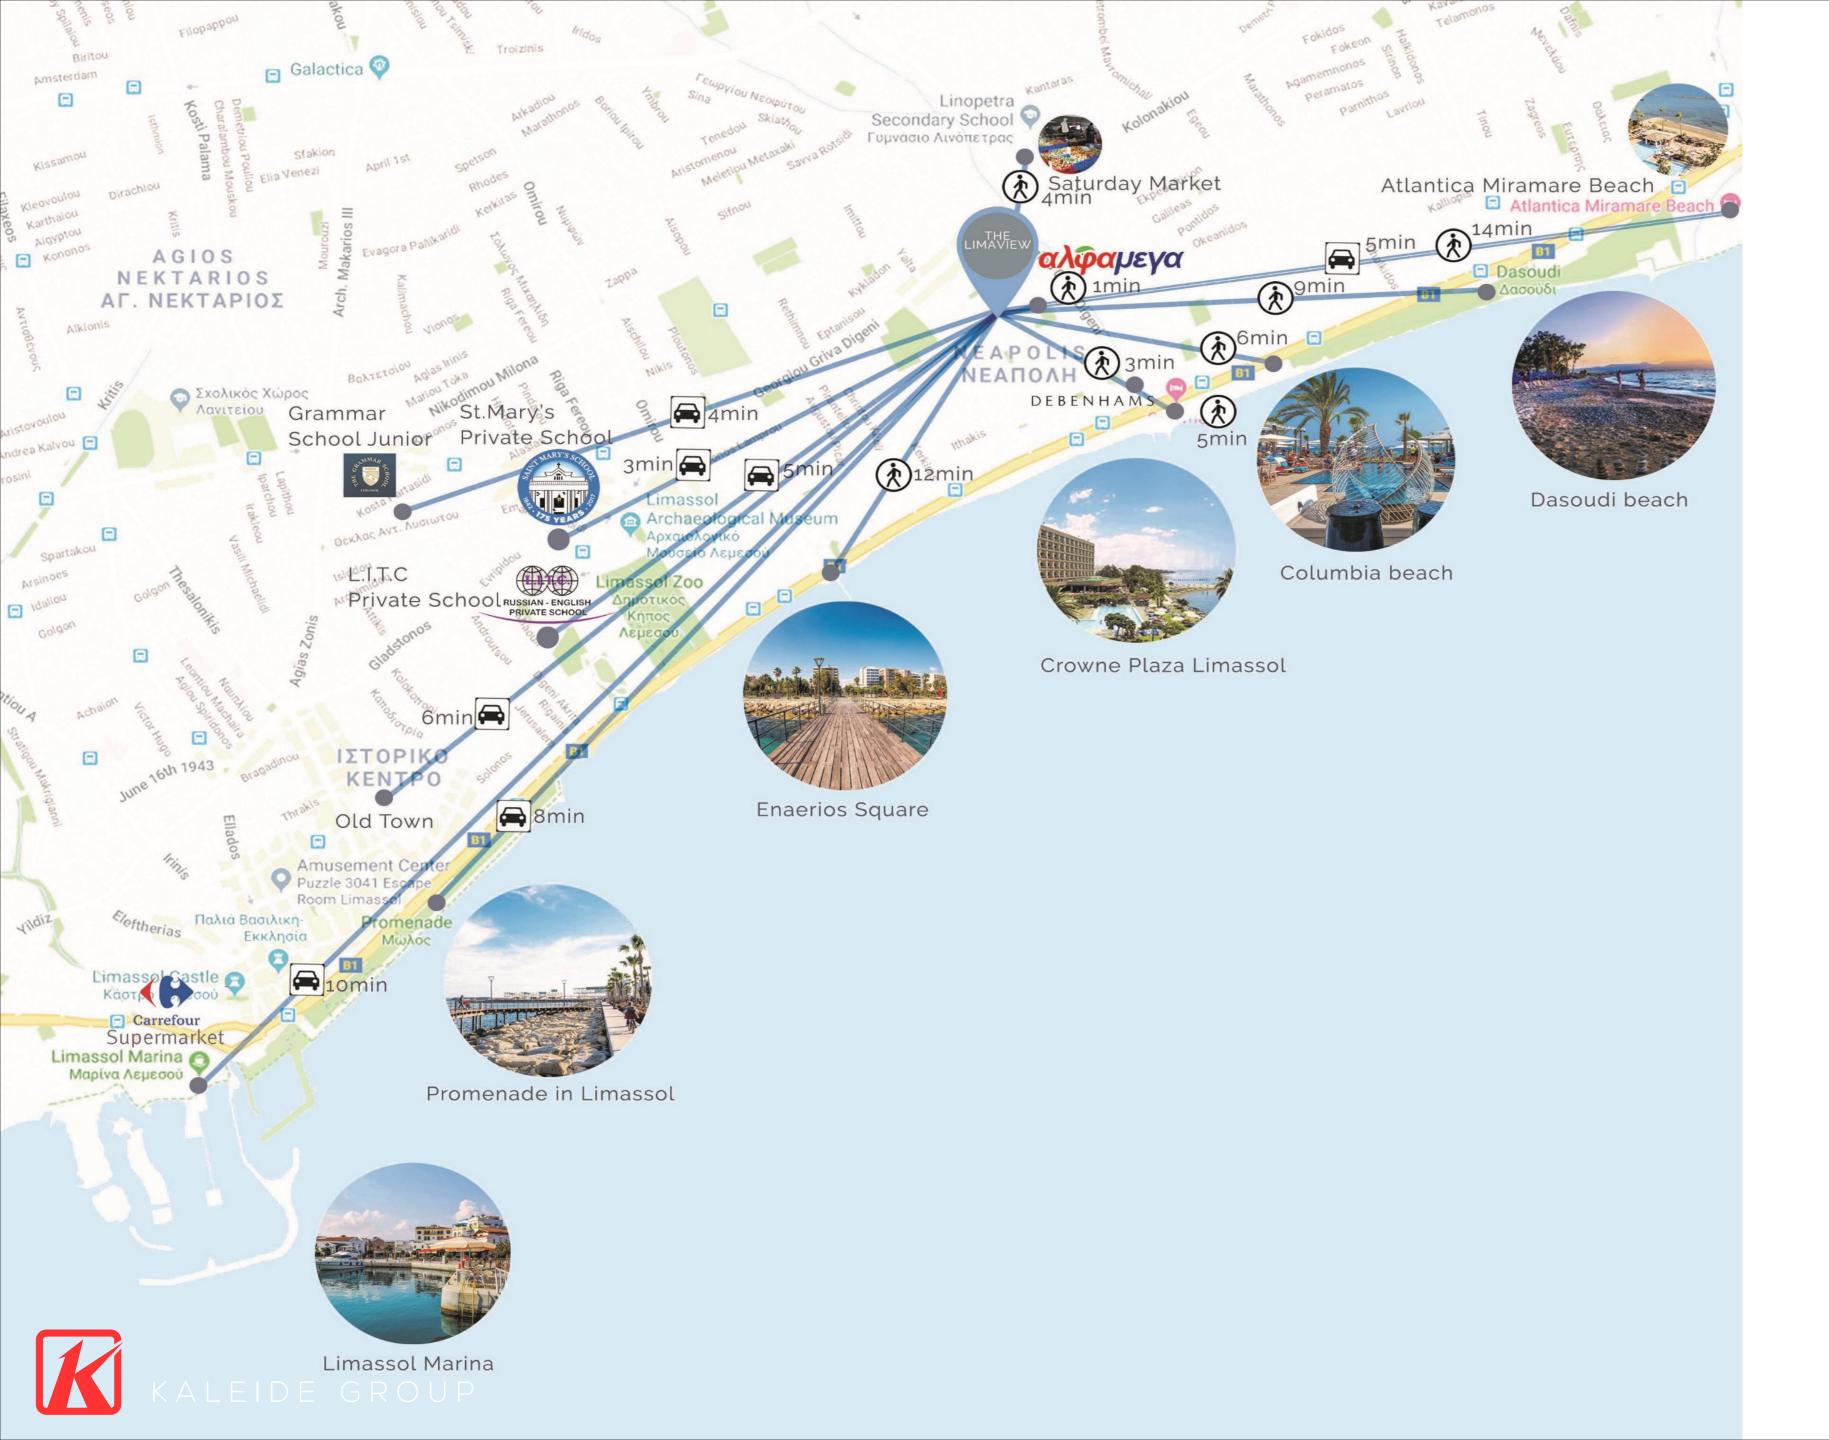

# LOCATION

The LimaView is an ultramodern complex located in the heart of the Neapolis in Limassol, nestled within a quiet residential area.

# LOCATION

### Within walking distance:

- ✓ Beach
- ✓ Alfa Mega Supermarket
- ✓ Limassol Sporting Centre
- ✓ Columbia Beach complex
- ✓ Dasoudi Eucalyptus Park
- ✓ Limassol Promenade
- ✓ Municipal Garden & Zoo