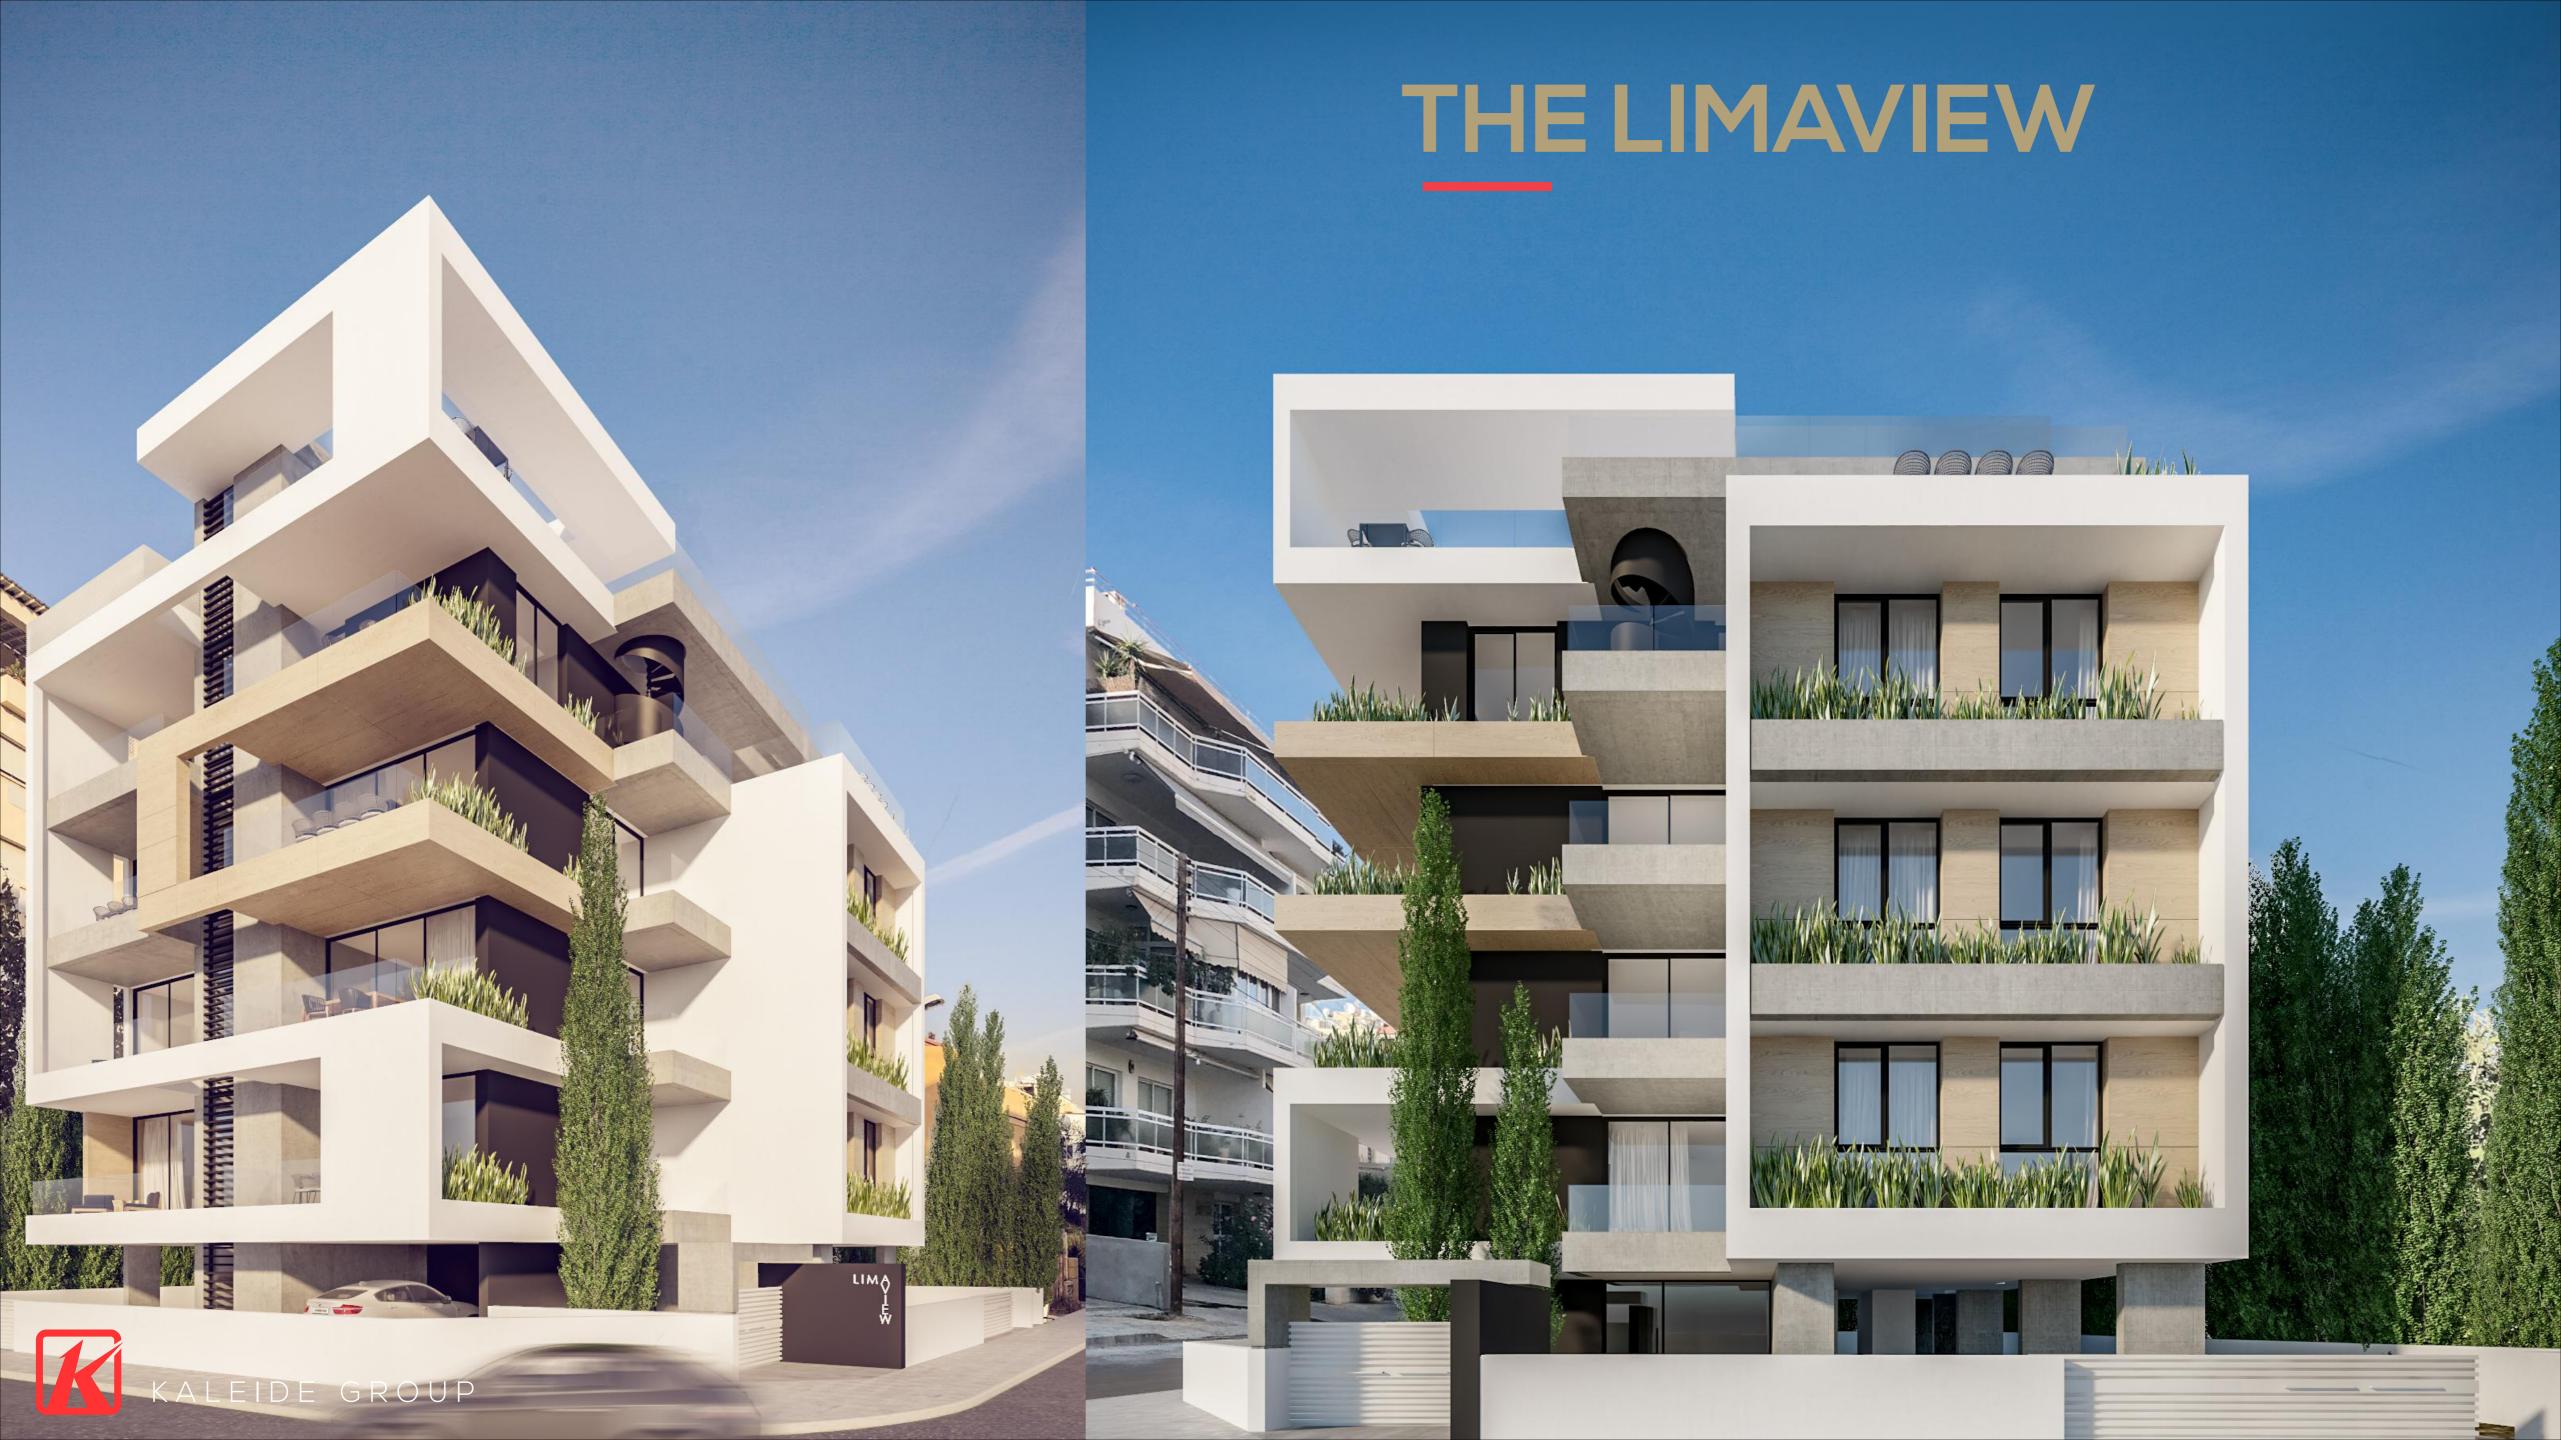

### THE LIMAVIEW

The LimaView is an ultra-modern complex located in the heart of the Neapolis in Limassol, nestled within a quiet residential area. The complex includes two and three-bedroom apartments, as well as a luxury 4-bedroom penthouse with its own private roof garden and swimming pool.

Due to its size, the complex is ideal in guaranteeing a high level of privacy and security. Its modern and elegant architecture, cosy planning solutions and high-quality finishes make it suitable for those who value true comfort and style. In addition, the development's central location allows residents easy access to the sandy beaches, city amenities, shopping centres and park access – all of which are within walking distance.

### Fast facts:

- ✓ Prestigious central location
- ✓ Only a five-minute walk to the beach
- ✓ Great infrastructure
- ✓ Small development ensures privacy and security
- ✓ Apartments are finished to a high quality and modern design
- ✓ Spacious verandas
- ✓ Penthouse with private roof garden and pool