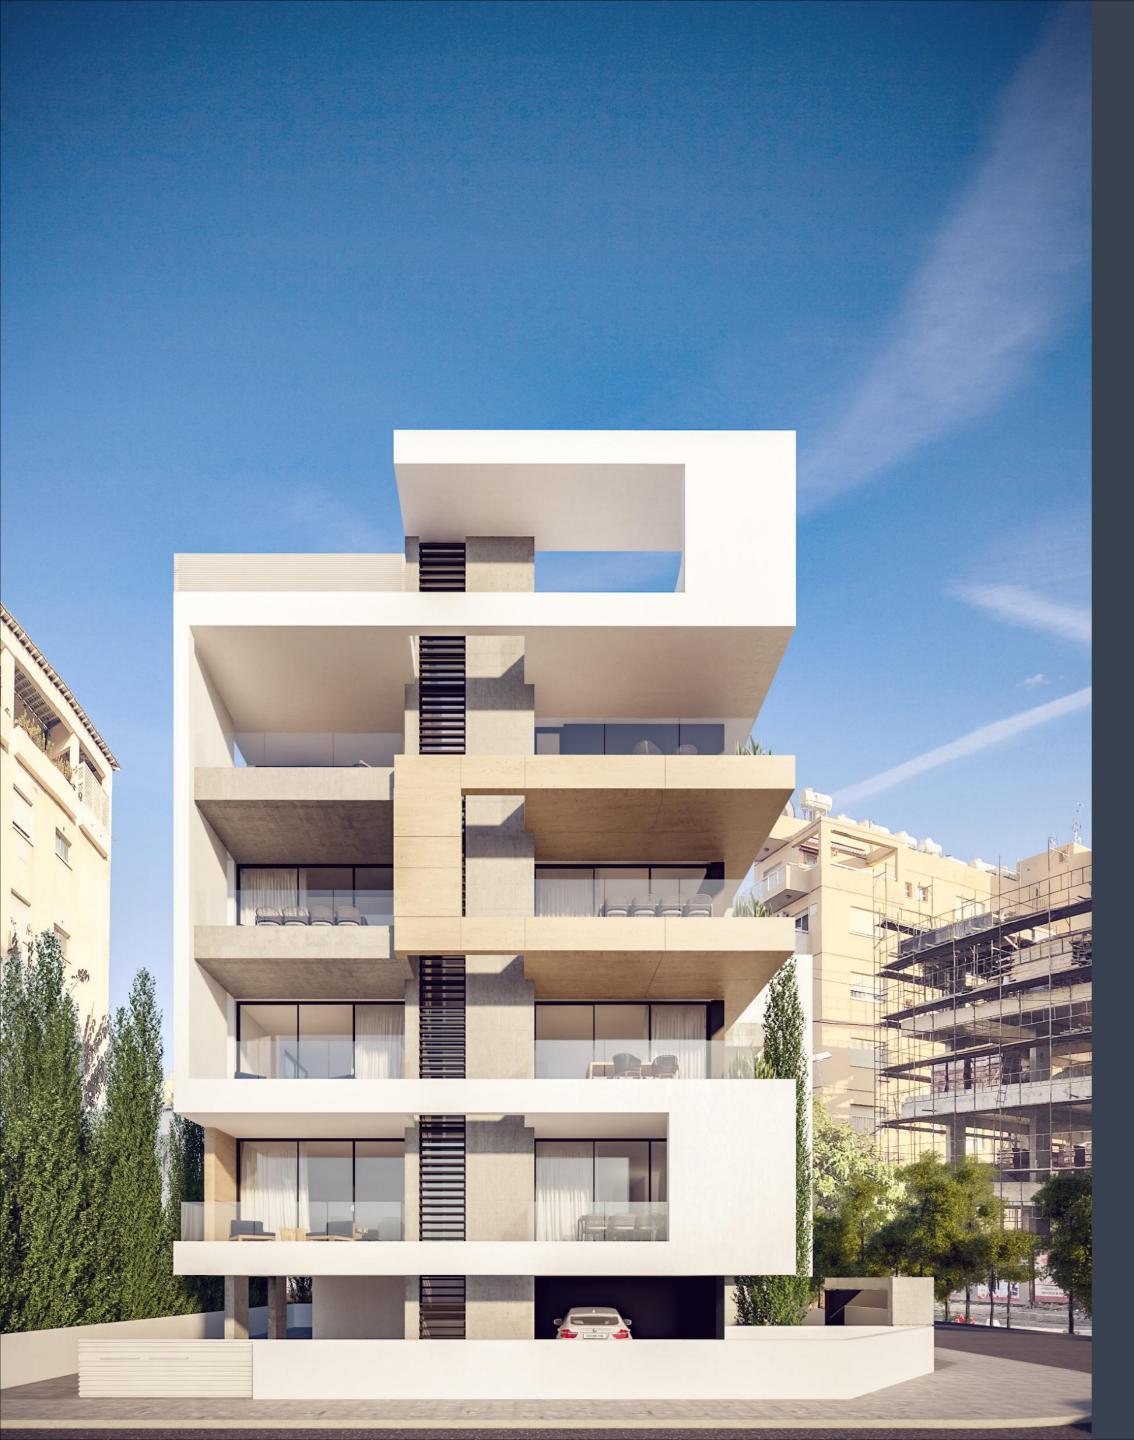

### THE LIMAVIEW

The LimaView is an ultra-modern complex located in the heart of the Neapolis in Limassol, nestled within a quiet residential area. The complex includes two and three-bedroom apartments, as well as a luxury 4-bedroom penthouse with its own private roof garden and swimming pool.

Due to its size, the complex is ideal in guaranteeing a high level of privacy and security. Its modern and elegant architecture, cosy planning solutions and high-quality finishes make it suitable for those who value true comfort and style. In addition, the development's central location allows residents easy access to the sandy beaches, city amenities, shopping centres and park access – all of which are within walking distance.