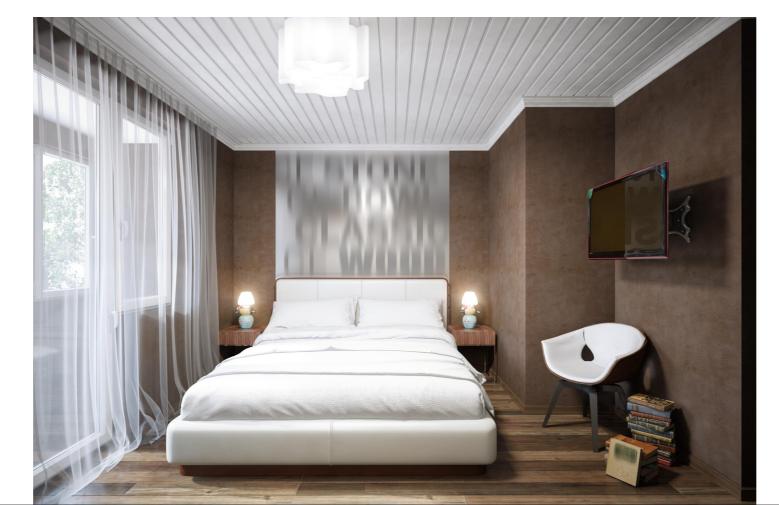

### PREMIER PACKAGE

### Fully completed finishings:

- Semi-solid parquet floors in each room
- Marble floor and walls in the toilets and bathrooms
- | High ceilings (3 m)
- | Security entrance doors
- Intercom system
- Provisions for water heated floors
- Provisions for central VRV conditioning
- High-standard sanitary ware from European brands
- Thermal aluminum window frames with double glazing
- High-standard kitchen cabinets from Italy
- | High-standard wardrobes from European brands
- Soft closers
- Door stoppers
- Penthouses enjoy private roof terraces with pools