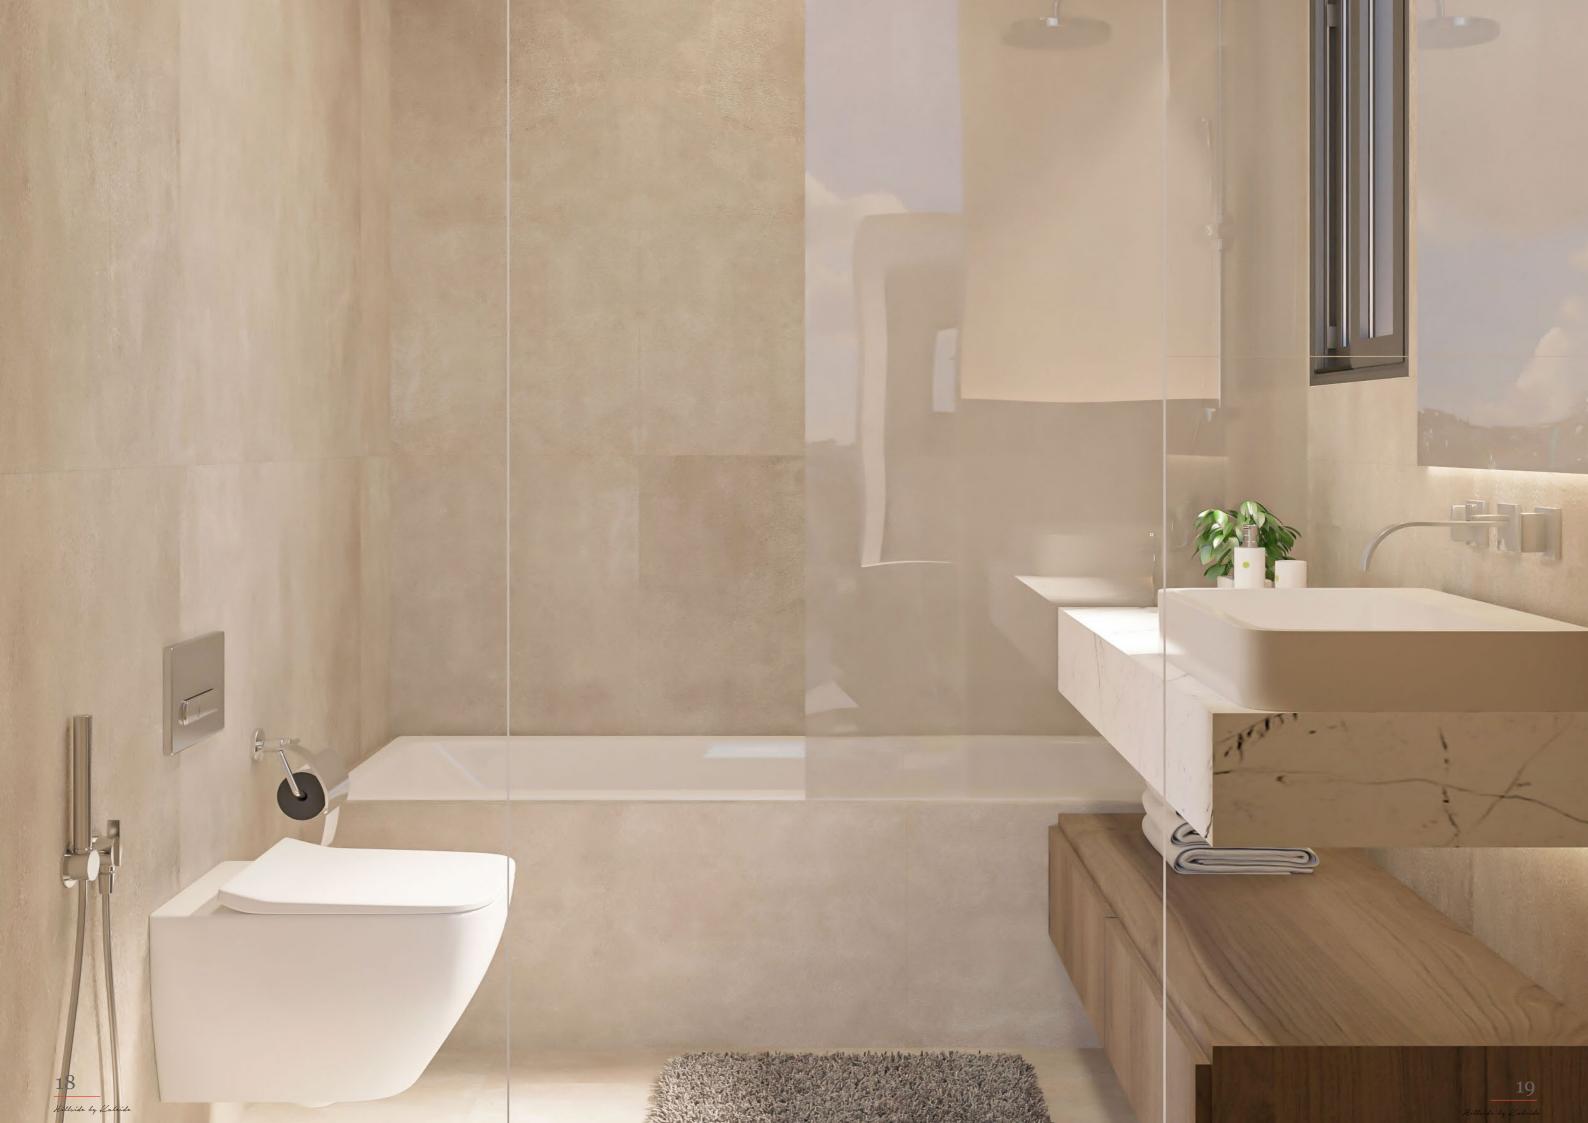

## TURNKEY FINISHES

- Energy Efficiency Rating: A
- High-quality tiles
- High-quality european laminate floors
- High-quality non-slip tiles for bathrooms
- Double-layer aluminum insulation glass windows
- European made security entry door
- Provision for split air conditioner
- European brand sanitary ware
- Eu standard high quality kitchen cabinets and wardrobes
- Countertops in synthetic granite
- High-rise design (2.90-3.20m)