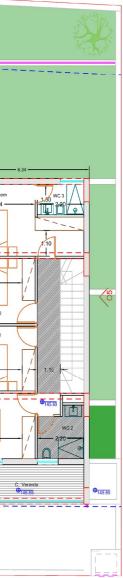

## HOUSE ONE

Basement 18.75 m²

Ground Floor 68.45 m<sup>2</sup>

First Floor 78.00 m²