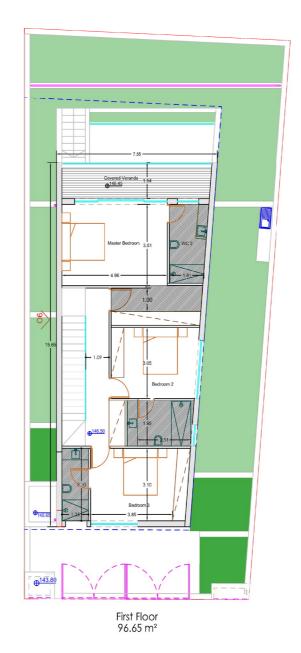

## HOUSE ONE

Basement 18.75 m²

Ground Floor 68.45 m<sup>2</sup>

First Floor 78.00 m²

## HOUSE TWO

Roof 104.00 m²

⊕<sup>143.80</sup>

Kaleide Property Group is a real estate development company based in Cyprus with an impressive portfolio of ground-breaking projects.

Through its **SMART** property package, Kaleide offers affordable elegance accessible for family living or for long-term investment while through its **SELECT** package, it boasts a selection of properties, addressed to the high-end buyer.