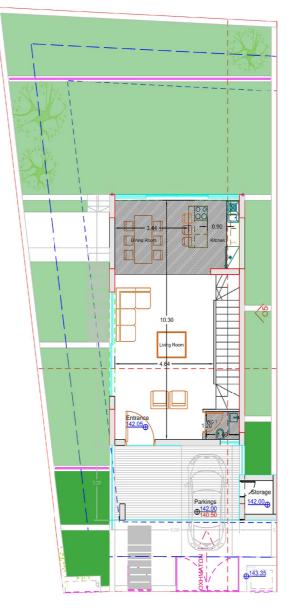

## HOUSE ONE

Basement 18.75 m²

Ground Floor 68.45 m<sup>2</sup>

First Floor 78.00 m²