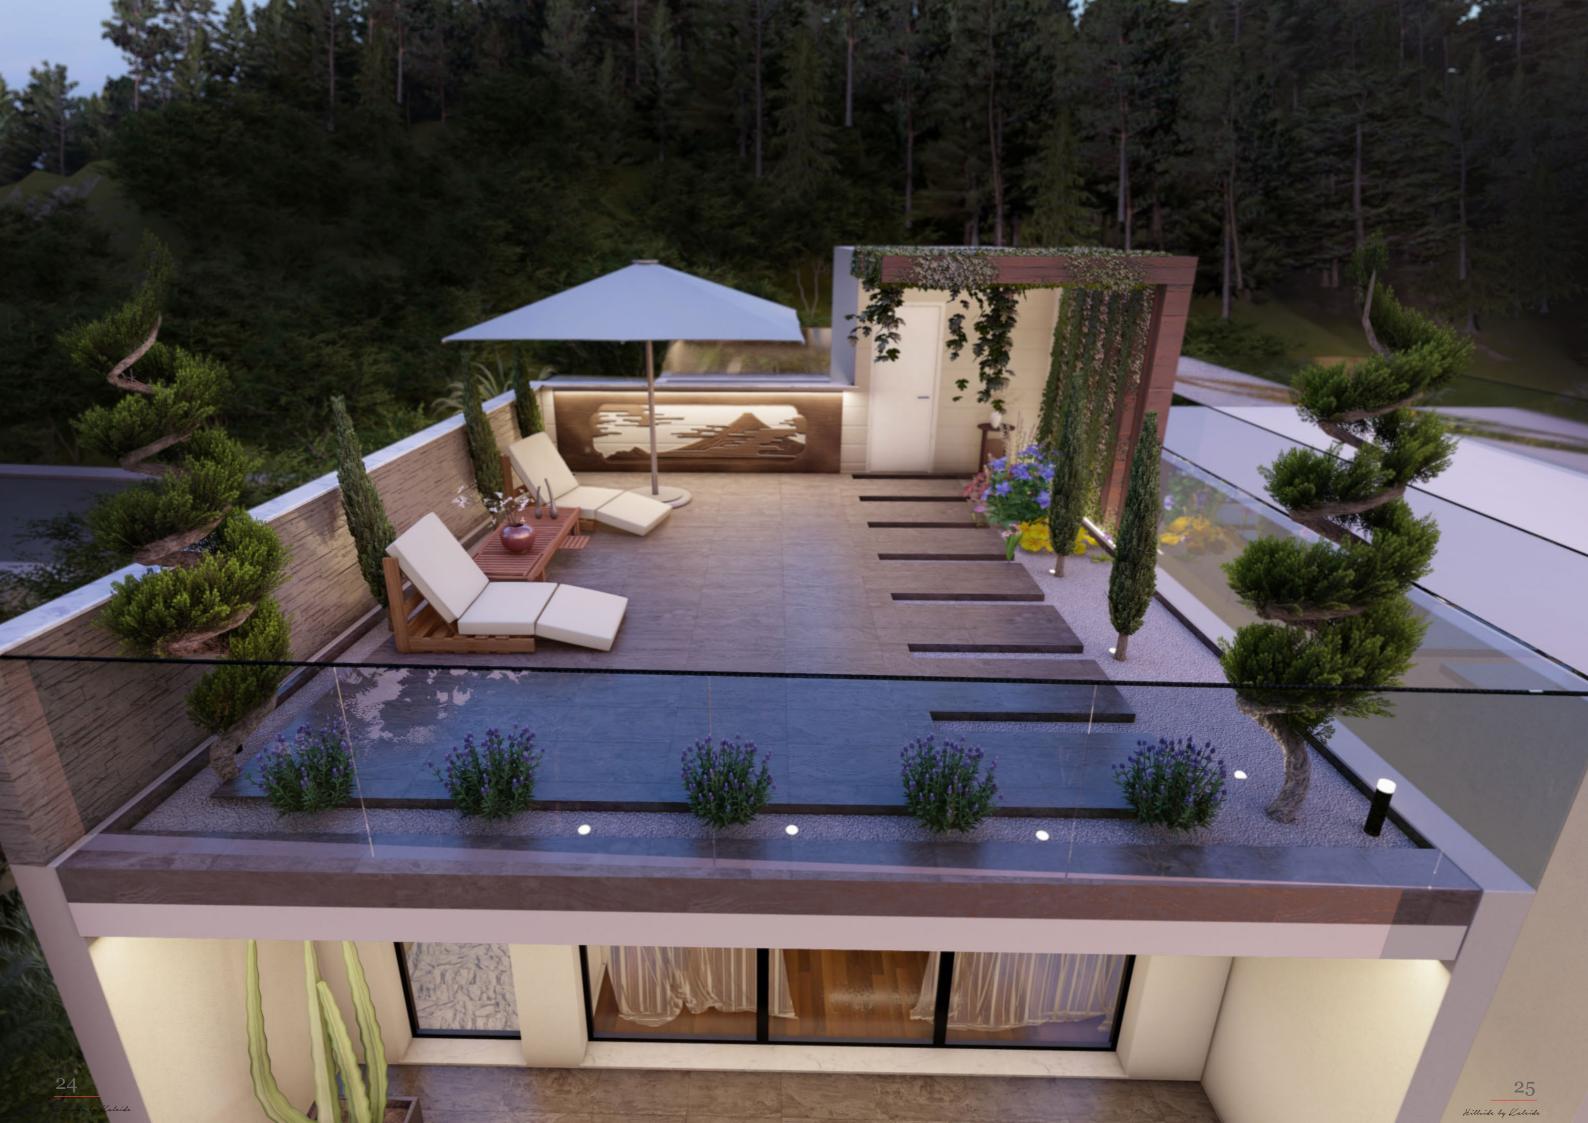

All houses meet safety standards and feature three bedrooms, bathrooms, a terrace, and potential for a swimming pool. The open-plan kitchen/dining rooms are connected to the veranda.

## THE DETAILS

Private and chic

Sophisticated design

3 and 4-bedroom homes

Roof Garden

Storage spaces

Private parking

Basement