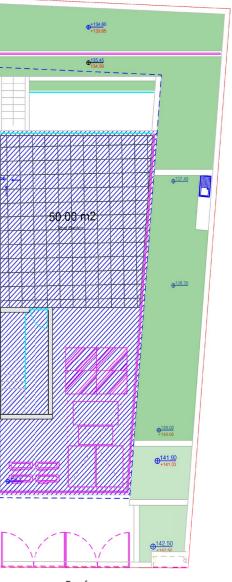

## HOUSE ONE

Basement 18.75 m²

Ground Floor 68.45 m<sup>2</sup>

First Floor 78.00 m²