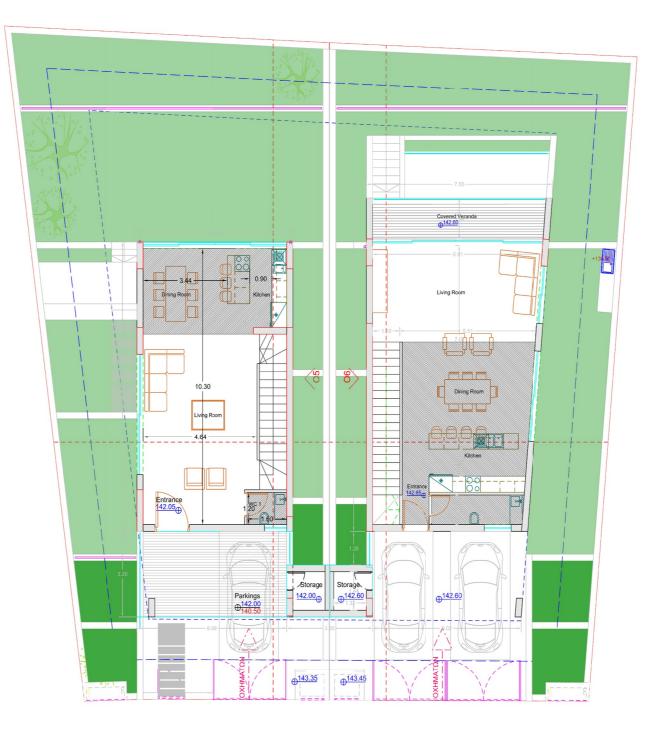

## MASTERPLAN

## UNITS

| Γ | Nº | Floor | Туре  | Bedrooms   | Bathrooms | Covered<br>internal<br>area<br>(sq.m.) | Covered<br>veranda<br>(sq.m.) | Roof<br>Garden<br>uncovered<br>(sq.m.) | Storage | Parking | Total Covered (sq.m.) | Total Area<br>(sq.m.) | Plot Size | Swimming<br>Pool |
|---|----|-------|-------|------------|-----------|----------------------------------------|-------------------------------|----------------------------------------|---------|---------|-----------------------|-----------------------|-----------|------------------|
|   | H1 | 3     | House | 4          | 4         | 164.00                                 | 51.00                         | 0.00                                   | 3.50    | 15.00   | 233.50                | 233.50                | 280       | NO               |
|   | H2 | 3     | House | 3+1 office | 5         | 236.50                                 | 56.10                         | 12.90                                  | 3.50    | 30.00   | 326.10                | 339.00                | 281       | NO               |