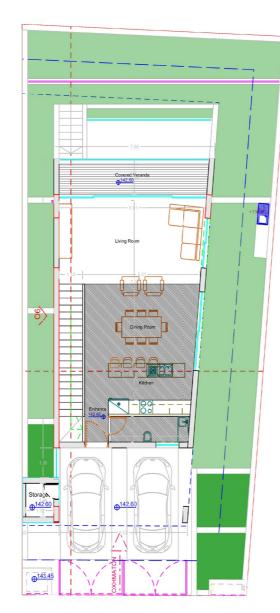

## UNITS

| Γ | Nº | Floor | Туре  | Bedrooms   | Bathrooms | Covered<br>internal<br>area<br>(sq.m.) | Covered<br>veranda<br>(sq.m.) | Roof<br>Garden<br>uncovered<br>(sq.m.) | Storage | Parking | Total Covered (sq.m.) | Total Area<br>(sq.m.) | Plot Size | Swimming<br>Pool |
|---|----|-------|-------|------------|-----------|----------------------------------------|-------------------------------|----------------------------------------|---------|---------|-----------------------|-----------------------|-----------|------------------|
|   | H1 | 3     | House | 4          | 4         | 164.00                                 | 51.00                         | 0.00                                   | 3.50    | 15.00   | 233.50                | 233.50                | 280       | NO               |
|   | H2 | 3     | House | 3+1 office | 5         | 236.50                                 | 56.10                         | 12.90                                  | 3.50    | 30.00   | 326.10                | 339.00                | 281       | NO               |