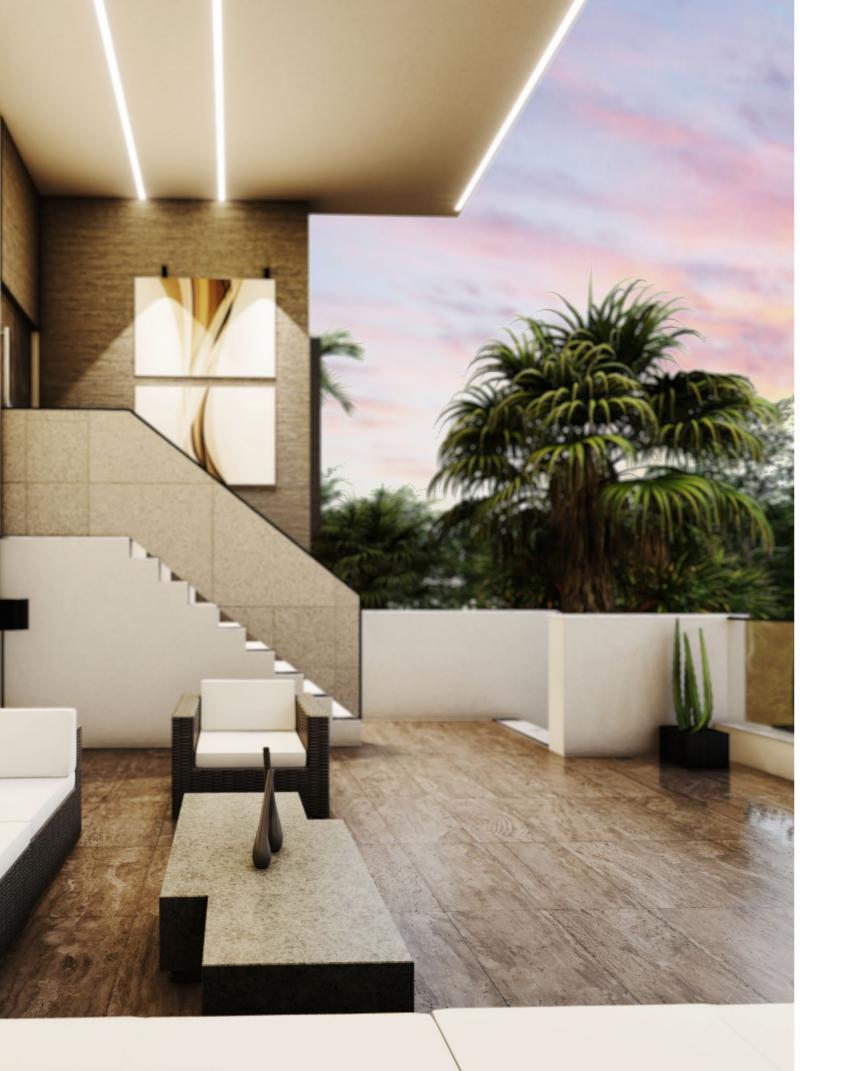

## THE DETAILS

Private and chic

Sophisticated design

3 and 4-bedroom homes

Roof Garden

Storage spaces

Private parking

Basement

## TURNKEY FINISHES

- Energy Efficiency Rating: A
- High-quality tiles
- High-quality european laminate floors
- High-quality non-slip tiles for bathrooms
- Double-layer aluminum insulation glass windows
- European made security entry door
- Provision for split air conditioner
- European brand sanitary ware
- Eu standard high quality kitchen cabinets and wardrobes
- Countertops in synthetic granite
- High-rise design (2.90-3.20m)