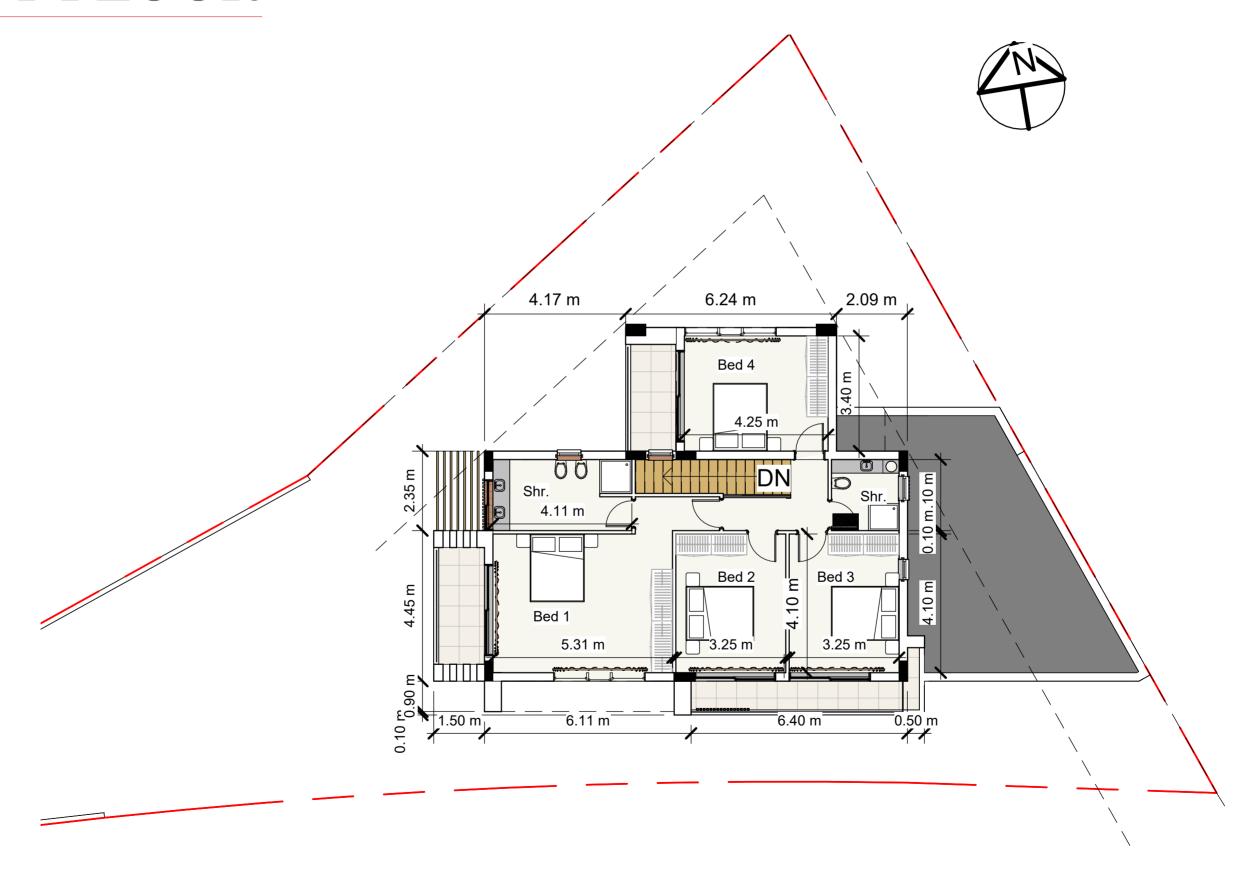

-----------------------------------------|--------------------------|----------------|---------|-----------------------------|--------------------------|-------------------|-----------------|
|     |        |       |              |               |                                |                                               |                          |                |         |                             |                          |                   |                 |
| Nº1 | 2      | Villa | 4            | 3             | 190.00                         | 52.00                                         | 194.00                   | yes            | 30      | 272.00                      | 466.00                   | yes               | 1,106.00        |

## GROUND FLOOR



## FIRST FLOOR



30

# SITE





#### Build your dream

Kaleide Property Group is a real estate development company based in Cyprus with an impressive portfolio of ground-breaking projects.

Through its SMART property package, Kaleide offers affordable elegance accessible for family living or for long-term investment while through its SELECT package, it boasts a selection of properties, addressed to the high-end buyer.

With a focus on the transparency of the procedure, Kaleide offers premium residential and commercial properties for discerning clients. We work openly and with transparency with all our partners, promoting an inclusive and diverse brand strategy and aim to promote better living for all through sustainable and smart projects with a flair for high aesthetics.

Our team's combined experience