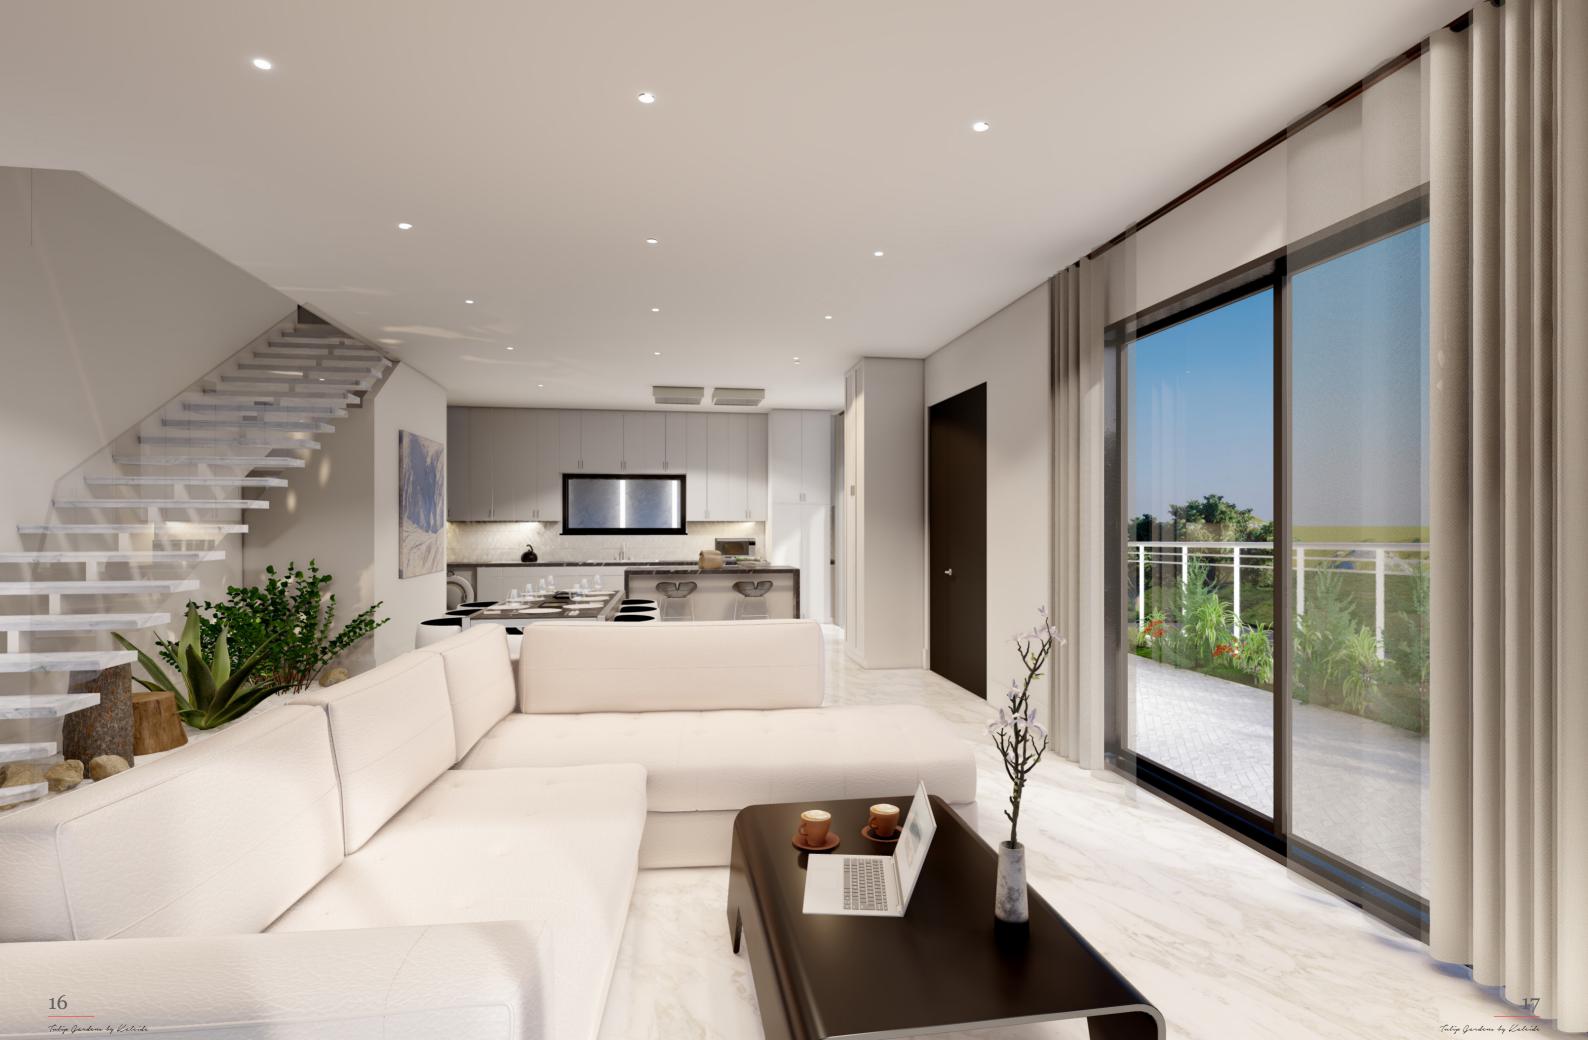

### THE DETAILS

Houses: 1

Bedrooms: 4

Bathrooms: 3

Floors: 2

Covered Parking: 31 m<sup>2</sup>

Internal Covered: 190 m<sup>2</sup>

Covered Veranda: 52 m<sup>2</sup>

#### TURNKEY FINISHES

- Energy Efficiency Rating: A
- VRV Aircondition System
- Central Heating System
- Provision for A/C split units in all rooms
  - High-quality ceramic or marble tiles flooring in living room and bathrooms
    - Semi-Solid Wooden Parquet flooring in bedrooms
- Double glazing aluminium window frames
  - High quality safety entrance doors
  - Sanitary ware (\*Grohe / \*Duravit)
- High-quality kitchen and wardrobes from Italian brands