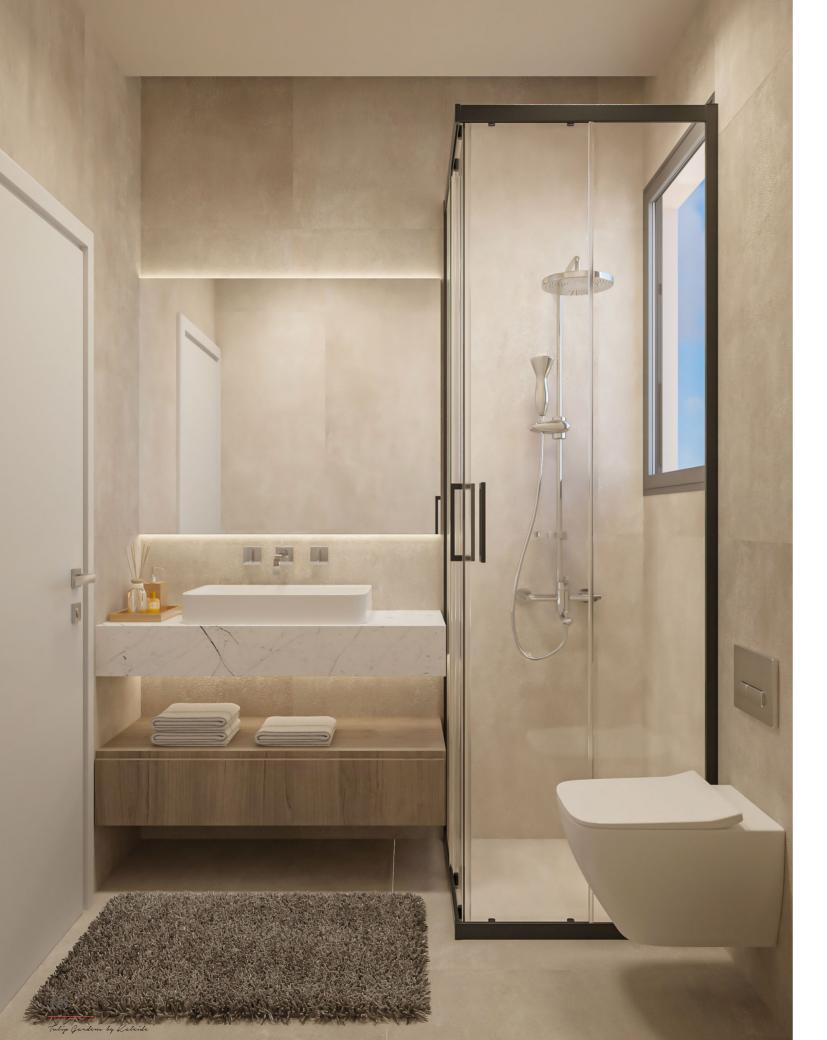

### THE DETAILS

Houses: 1

Bedrooms: 4

Bathrooms: 3

Floors: 2

Covered Parking: 31 m<sup>2</sup>

Internal Covered: 190 m<sup>2</sup>

Covered Veranda: 52 m<sup>2</sup>

#### TURNKEY FINISHES

- Energy Efficiency Rating: A
- VRV Aircondition System
- Central Heating System
- Provision for A/C split units in all rooms
  - High-quality ceramic or marble tiles flooring in living room and bathrooms
    - Semi-Solid Wooden Parquet flooring in bedrooms
- Double glazing aluminium window frames
  - High quality safety entrance doors
  - Sanitary ware (\*Grohe / \*Duravit)
- High-quality kitchen and wardrobes from Italian brands