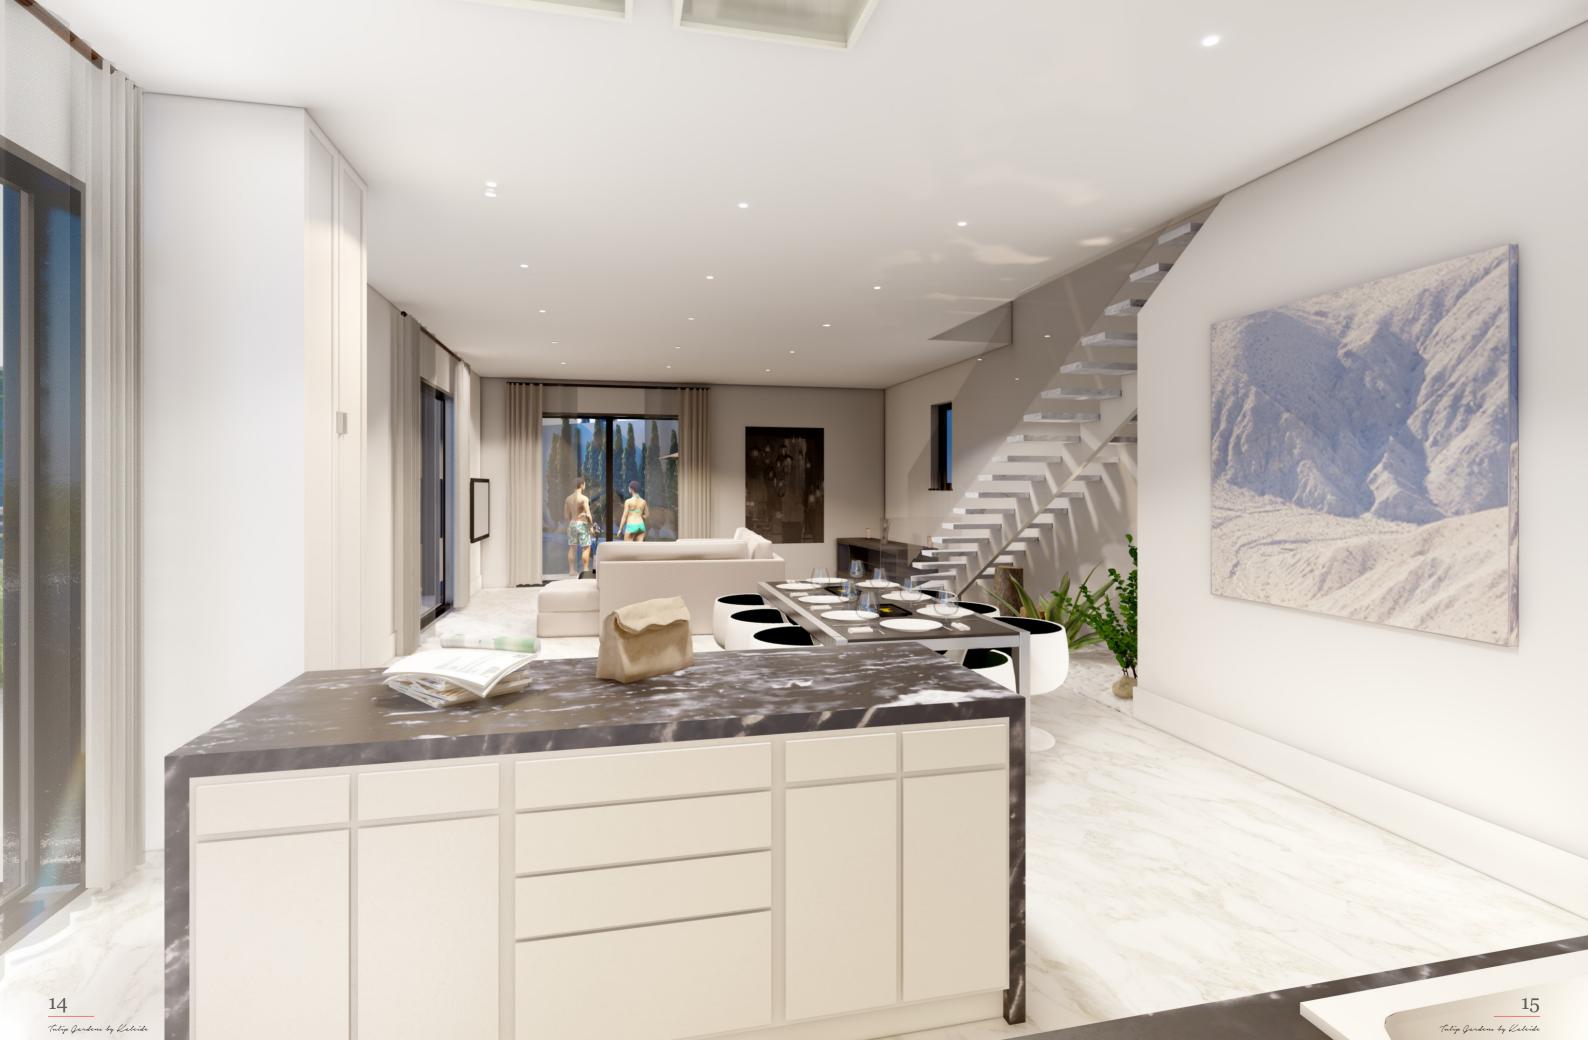

### THE DETAILS

Houses: 1

Bedrooms: 4

Bathrooms: 3

Floors: 2

Covered Parking: 31 m<sup>2</sup>

Internal Covered: 190 m<sup>2</sup>

Covered Veranda: 52 m<sup>2</sup>

#### TURNKEY FINISHES

- Energy Efficiency Rating: A
- VRV Aircondition System
- Central Heating System
- Provision for A/C split units in all rooms
  - High-quality ceramic or marble tiles flooring in living room and bathrooms
    - Semi-Solid Wooden Parquet flooring in bedrooms
- Double glazing aluminium window frames
  - High quality safety entrance doors
  - Sanitary ware (\*Grohe / \*Duravit)
- High-quality kitchen and wardrobes from Italian brands