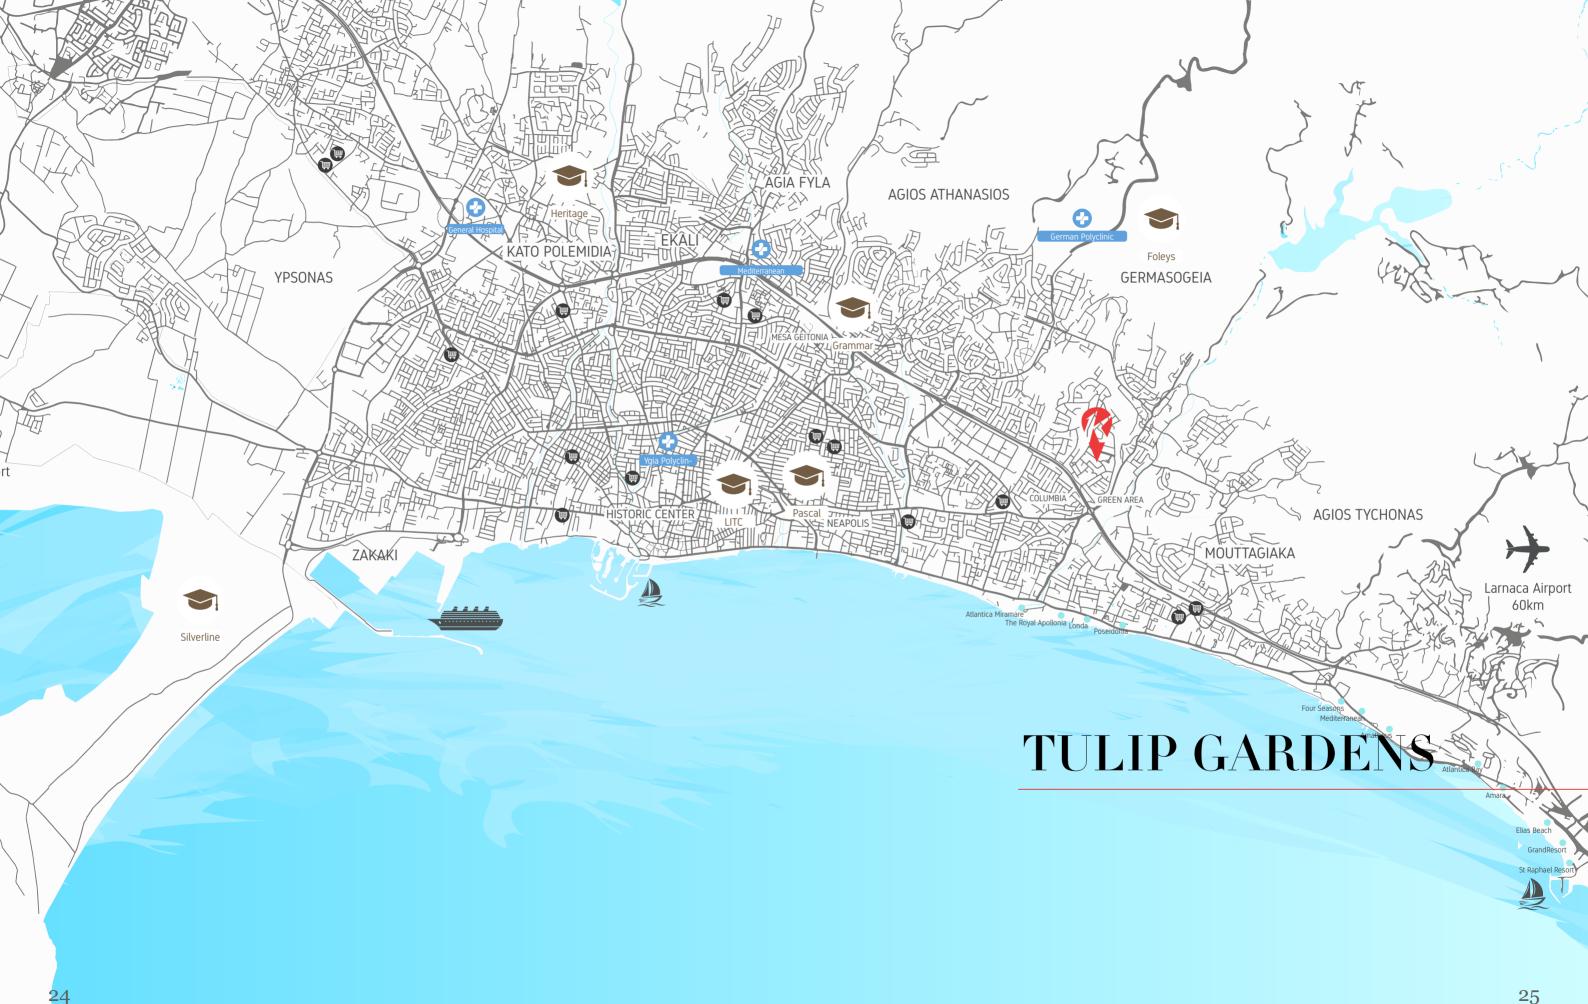

## THE PROJECT

Tulip Garden is located in the upmarket of Panagiotis Hills, Germasogeia Green area – a place that is often sought out by the island's wealthy locals and real estate aficionados looking for exclusivity and class.