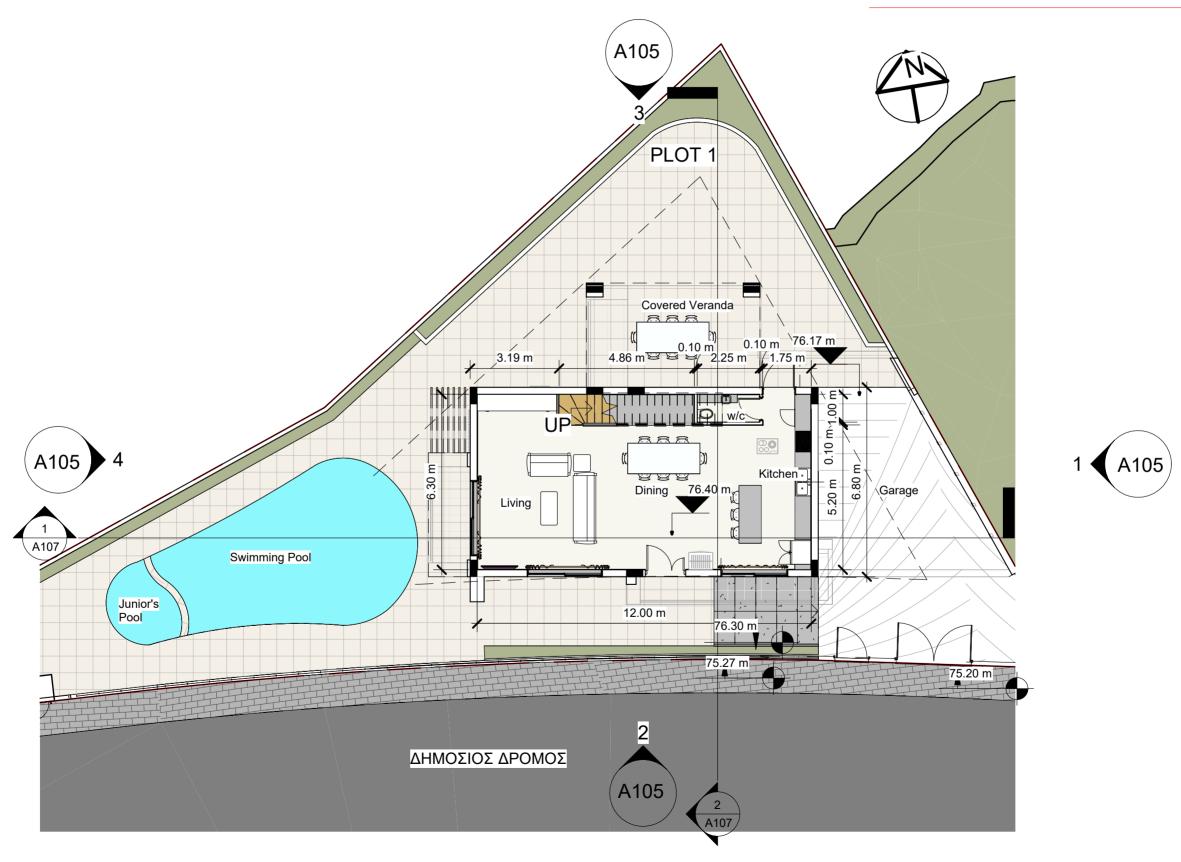

### THE DETAILS

Houses: 1

Bedrooms: 4

Bathrooms: 3

Floors: 2

Covered Parking: 31 m<sup>2</sup>

Internal Covered: 190 m<sup>2</sup>

Covered Veranda: 52 m<sup>2</sup>

Plot: 467 m<sup>2</sup>

Status: Off plan

Energy Efficiency Rating: A

Delivery Date: 2025

# UNITS

| Nº  | Floors | Туре  | Bedroom<br>s | Bathroo<br>ms | Covered<br>Internal<br>(sq.m.) | Covered<br>Veranda<br>&<br>Pergola<br>(sq.m.) | Uncover<br>ed<br>Veranda | Roof<br>Garden | Parking | Total<br>Covered<br>(sq.m.) | Total<br>Area<br>(sq.m.) | Swimmin<br>g Pool | Plot<br>(sq.m.) |
|-----|--------|-------|--------------|---------------|--------------------------------|-----------------------------------------------|--------------------------|----------------|---------|-----------------------------|--------------------------|-------------------|-----------------|
|     |        |       |              |               |                                |                                               |                          |                |         |                             |                          |                   |                 |
| Nº1 | 2      | Villa | 4            | 3             | 190.00                         | 52.00                                         | 194.00                   | yes            | 30      | 272.00                      | 466.00                   | yes               | 1,106.00        |

## GROUND FLOOR