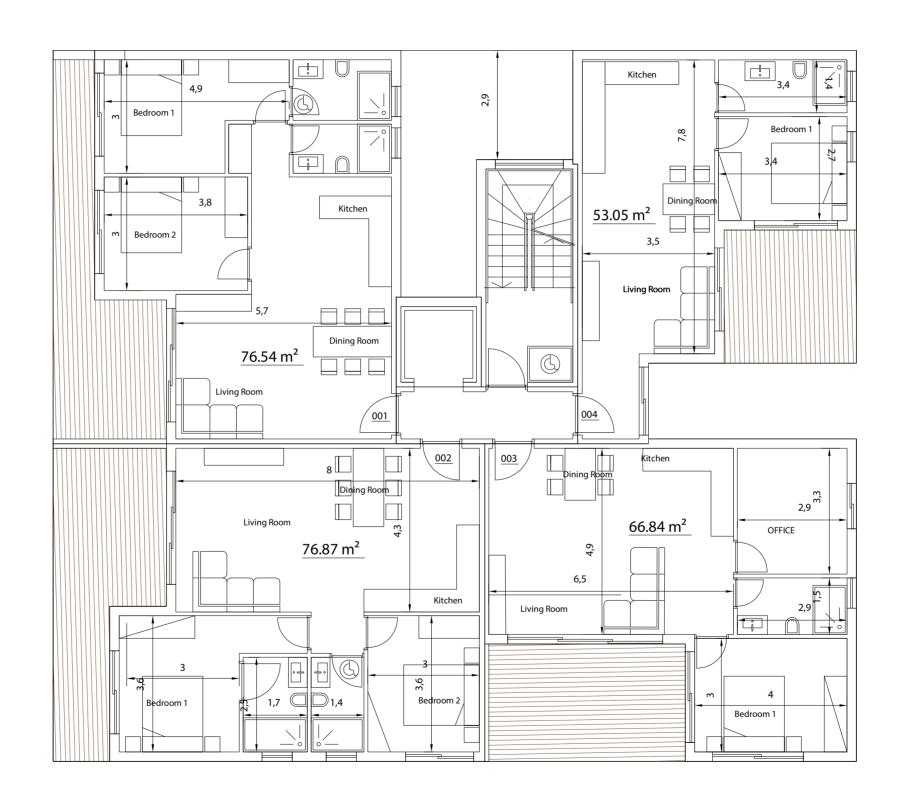

# UNITS

Block I

| Nº         | Floor  | Туре      | Bedrooms   | Bathrooms | Covered<br>Internal<br>(sq.m.) | Covered<br>Veranda<br>(sq.m.) | Uncovered<br>Veranda<br>(sq.m.) | Private Plot<br>(sq.m.) | Storage<br>(sq.m.) | Parking | Common<br>Area (sq.m.) | Total<br>Covered<br>(sq.m.) | Total Area<br>(sq.m.) | Swimming<br>Pool |
|------------|--------|-----------|------------|-----------|--------------------------------|-------------------------------|---------------------------------|-------------------------|--------------------|---------|------------------------|-----------------------------|-----------------------|------------------|
| BUILDING 1 |        |           |            |           |                                |                               |                                 |                         |                    |         |                        |                             |                       |                  |
| Nº 001     | GROUND | Apartment | 2          | 2         | 76.54                          | 18.66                         | 0                               | 0                       | 2                  | 15      | 5.46                   | 95.20                       | 97.20                 | common           |
| Nº 002     | GROUND | Apartment | 2          | 2         | 76.87                          | 19.04                         | 0                               | 0                       | 2                  | 15      | 5.48                   | 95.91                       | 97.91                 | common           |
| № 003      | GROUND | Apartment | 1 + OFFICE | 1         | 66.84                          | 16.43                         | 0                               | 0                       | 2                  | 15      | 4.77                   | 83.27                       | 85.27                 | common           |
| Nº 004     | GROUND | Apartment | 1          | 1         | 53.05                          | 12.33                         | 0                               | 0                       | 2                  | 15      | 3.78                   | 65.38                       | 67.38                 | common           |
| Nº 101     | 1      | Apartment | 2          | 2         | 76.54                          | 18.66                         | 0                               | 0                       | 2                  | 15      | 5.46                   | 95.20                       | 97.20                 | common           |
| Nº 102     | 1      | Apartment | 2          | 2         | 76.87                          | 19.04                         | 0                               | 0                       | 2                  | 15      | 5.48                   | 95.91                       | 97.91                 | common           |
| Nº 103     | 1      | Apartment | 1 + OFFICE | 1         | 66.84                          | 16.43                         | 0                               | 0                       | 2                  | 15      | 4.77                   | 83.27                       | 85.27                 | common           |
| Nº 104     | 1      | Apartment | 1          | 1         | 50.24                          | 12.33                         | 0                               | 0                       | 2                  | 15      | 3.58                   | 62.57                       | 64.57                 | common           |
| Nº 201     | 2      | Apartment | 2          | 2         | 76.54                          | 18.66                         | 0                               | 0                       | 2                  | 15      | 5.46                   | 95.20                       | 97.20                 | common           |
| Nº 202     | 2      | Apartment | 2          | 2         | 76.87                          | 19.04                         | 0                               | 0                       | 2                  | 15      | 5.48                   | 95.91                       | 97.91                 | common           |
| Nº 203     | 2      | Apartment | 1 + OFFICE | 1         | 66.84                          | 16.43                         | 0                               | 0                       | 2                  | 15      | 4.77                   | 83.27                       | 85.27                 | common           |
| Nº 204     | 2      | Apartment | 1          | 1         | 53.05                          | 12.33                         | 0                               | 0                       | 2                  | 15      | 3.78                   | 65.38                       | 67.38                 | common           |
| Nº 301     | 3      | Apartment | 2          | 2         | 76.54                          | 18.66                         | 0                               | 0                       | 2                  | 15      | 5.46                   | 95.20                       | 97.20                 | common           |
| Nº 302     | 3      | Apartment | 2          | 2         | 76.87                          | 19.04                         | 0                               | 0                       | 2                  | 15      | 5.48                   | 95.91                       | 97.91                 | common           |
| Nº 303     | 3      | Apartment | 1 + OFFICE | 1         | 66.84                          | 16.43                         | 0                               | 0                       | 2                  | 15      | 4.77                   | 83.27                       | 85.27                 | common           |
| Nº 304     | 3      | Apartment | 1          | 1         | 53.05                          | 12.33                         | 0                               | 0                       | 2                  | 15      | 3.78                   | 65.38                       | 67.38                 | common           |
| Nº 401     | 4      | Apartment | 2          | 2         | 76.54                          | 18.66                         | 0                               | 0                       | 2                  | 15      | 5.46                   | 95.20                       | 97.20                 | common           |
| Nº 402     | 4      | Apartment | 2          | 2         | 76.87                          | 19.04                         | 0                               | 0                       | 2                  | 15      | 5.48                   | 95.91                       | 97.91                 | common           |
| Nº 403     | 4      | Apartment | 1 + OFFICE | 1         | 66.84                          | 16.43                         | 0                               | 0                       | 2                  | 15      | 4.77                   | 83.27                       | 85.27                 | common           |
| Nº 404     | 4      | Apartment | 1          | 1         | 53.05                          | 12.33                         | 0                               | 0                       | 2                  | 15      | 3.78                   | 65.38                       | 67.38                 | common           |