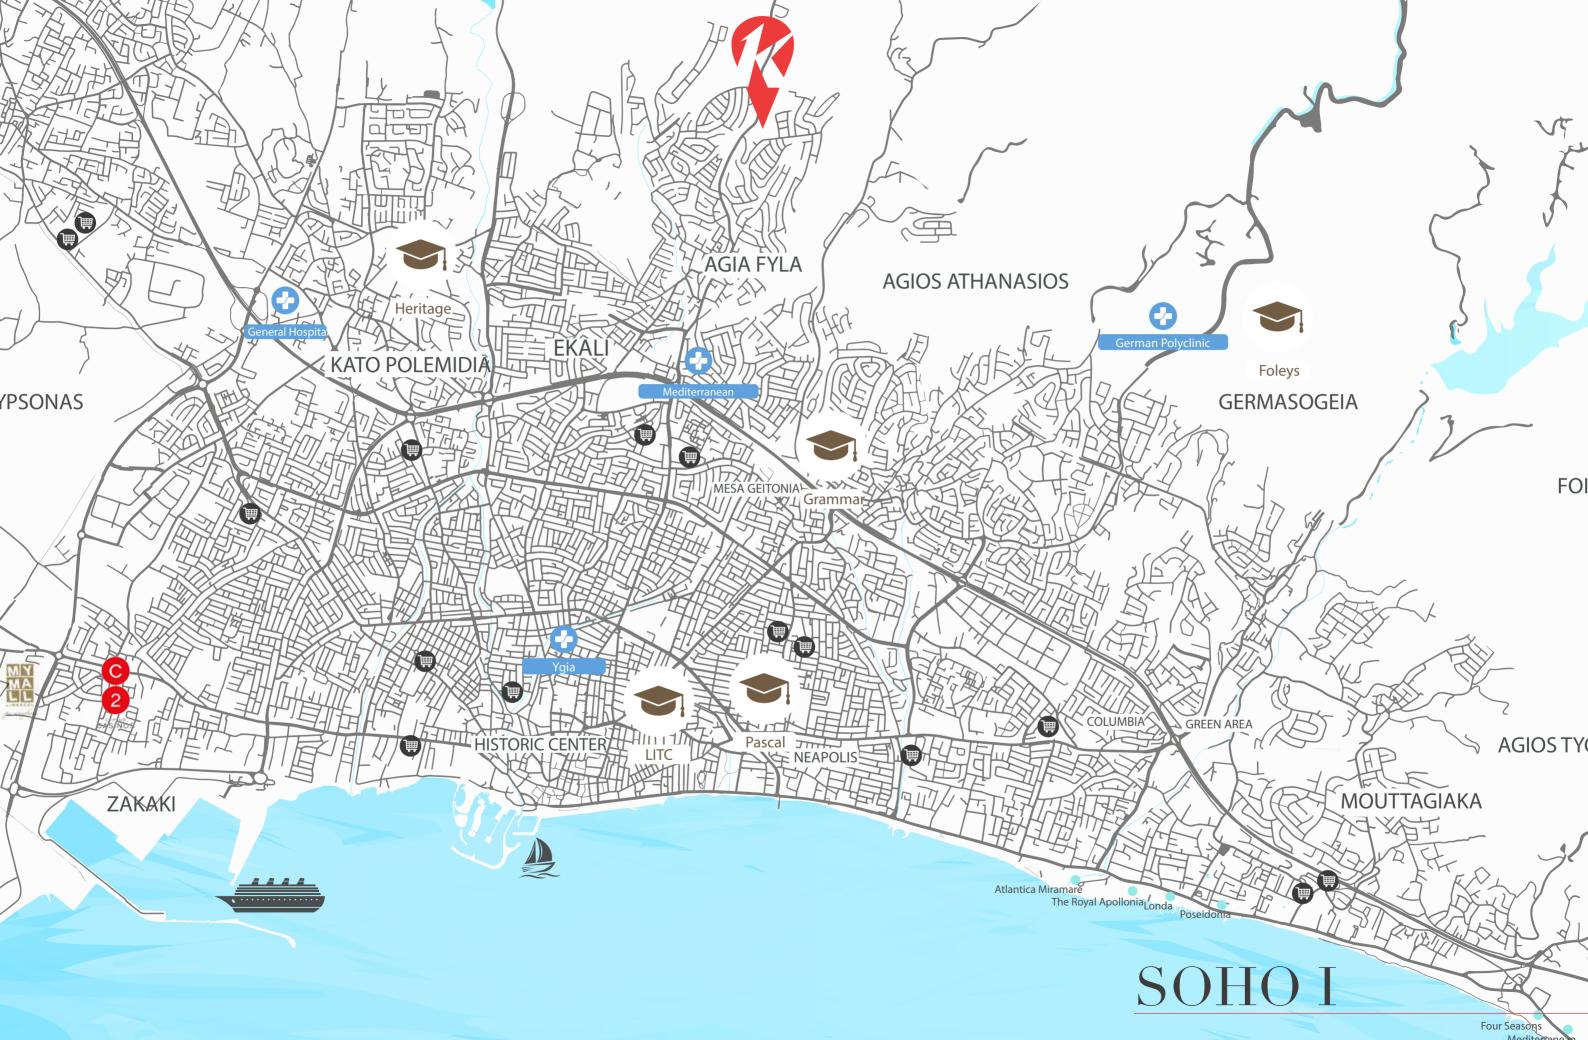

#### THE PROJECT

Located in Agia Fyla, one of the most sought-after areas of Limassol, the SOHO I combines tranquil living without sacrificing the convenience of a modern family's daily requirements. It nears to all city amenities, three prestigious private schools, and two top-notch hospitals, this area is great for families of any size. SOHO is a large community of 8 villas and 120 apartments, with a total land area of 15,700 square meters, developed in two phases. SOHO I contains 45 apartments.