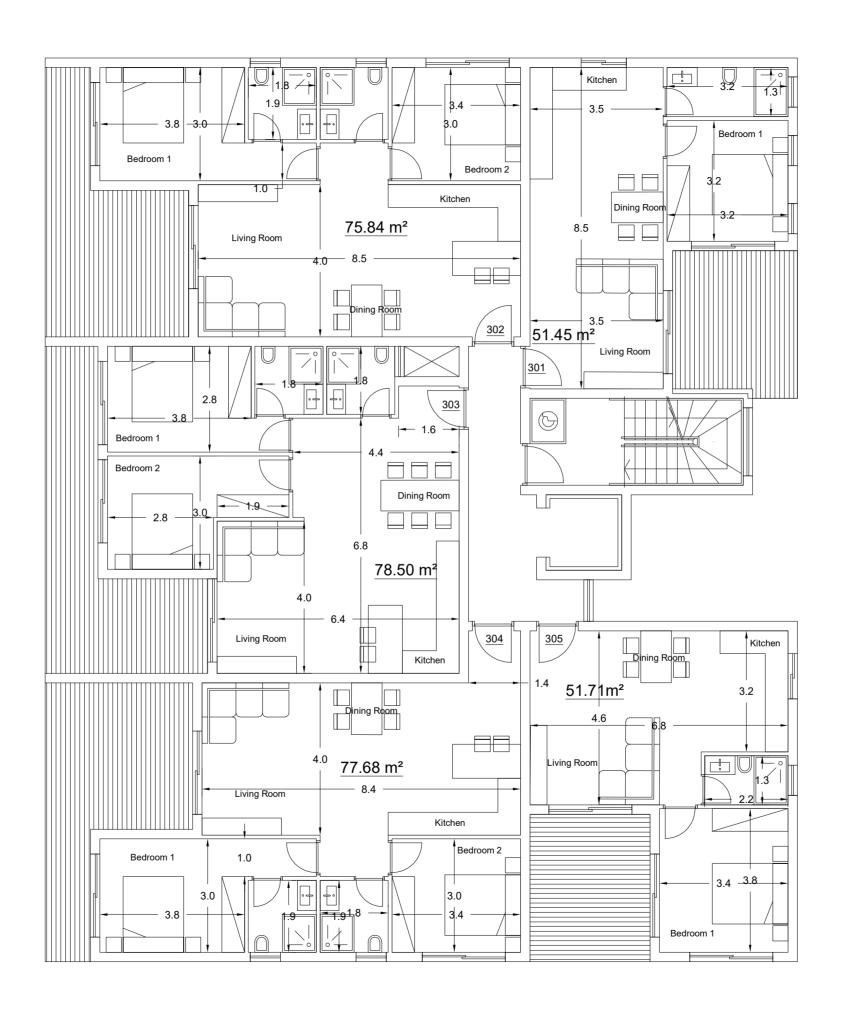

## UNITS

Block II

| Nº     | Floor  | Туре      | Bedrooms | Bathrooms | Covered<br>Internal<br>(sq.m.) | Covered<br>Veranda<br>(sq.m.) | Uncovered<br>Veranda<br>(sq.m.) | Private Plot<br>(sq.m.) | Storage<br>(sq.m.) | Parking | Common<br>Area (sq.m.) | Total<br>Covered<br>(sq.m.) | Total Area<br>(sq.m.) | Swimming<br>Pool |
|--------|--------|-----------|----------|-----------|--------------------------------|-------------------------------|---------------------------------|-------------------------|--------------------|---------|------------------------|-----------------------------|-----------------------|------------------|
|        |        |           |          |           |                                |                               |                                 | BUILDING 2              |                    | -       |                        |                             |                       |                  |
| Nº 001 | GROUND | Apartment | 1        | 1         | 51.45                          | 12.62                         | 0                               | 0                       | 2                  | 15      | 3.99                   | 64.07                       | 66.07                 | common           |
| Nº 002 | GROUND | Apartment | 2        | 2         | 75.84                          | 18.62                         | 0                               | 0                       | 2                  | 15      | 5.89                   | 94.46                       | 96.46                 | common           |
| № 003  | GROUND | Apartment | 2        | 2         | 78.50                          | 19.36                         | 0                               | 0                       | 2                  | 15      | 6.09                   | 97.86                       | 99.86                 | common           |
| № 004  | GROUND | Apartment | 2        | 2         | 77.68                          | 19.31                         | 0                               | 0                       | 2                  | 15      | 6.03                   | 96.99                       | 98.99                 | common           |
| № 005  | GROUND | Apartment | 1        | 1         | 51.71                          | 12.87                         | 0                               | 0                       | 2                  | 15      | 4.01                   | 64.58                       | 66.58                 | common           |
| Nº 101 | 1      | Apartment | 1        | 1         | 51.45                          | 12.62                         | 0                               | 0                       | 2                  | 15      | 3.99                   | 64.07                       | 66.07                 | common           |
| Nº 102 | 1      | Apartment | 2        | 2         | 75.84                          | 18.62                         | 0                               | 0                       | 2                  | 15      | 5.89                   | 94.46                       | 96.46                 | common           |
| Nº 103 | 1      | Apartment | 2        | 2         | 78.50                          | 19.36                         | 0                               | 0                       | 2                  | 15      | 6.09                   | 97.86                       | 99.86                 | common           |
| Nº 104 | 1      | Apartment | 2        | 2         | 77.68                          | 19.31                         | 0                               | 0                       | 2                  | 15      | 6.03                   | 96.99                       | 98.99                 | common           |
| Nº 105 | 1      | Apartment | 1        | 1         | 51.71                          | 12.87                         | 0                               | 0                       | 2                  | 15      | 4.01                   | 64.58                       | 66.58                 | common           |
| Nº 201 | 2      | Apartment | 1        | 1         | 51.45                          | 12.62                         | 0                               | 0                       | 2                  | 15      | 3.99                   | 64.07                       | 66.07                 | common           |
| Nº 202 | 2      | Apartment | 2        | 2         | 75.84                          | 18.62                         | 0                               | 0                       | 2                  | 15      | 5.89                   | 94.46                       | 96.46                 | common           |
| Nº 203 | 2      | Apartment | 2        | 2         | 78.50                          | 19.36                         | 0                               | 0                       | 2                  | 15      | 6.09                   | 97.86                       | 99.86                 | common           |
| Nº 204 | 2      | Apartment | 2        | 2         | 77.68                          | 19.31                         | 0                               | 0                       | 2                  | 15      | 6.03                   | 96.99                       | 98.99                 | common           |
| № 205  | 2      | Apartment | 1        | 1         | 51.71                          | 12.87                         | 0                               | 0                       | 2                  | 15      | 4.01                   | 64.58                       | 66.58                 | common           |
| Nº 301 | 3      | Apartment | 1        | 1         | 51.45                          | 12.62                         | 0                               | 0                       | 2                  | 15      | 3.99                   | 64.07                       | 66.07                 | common           |
| Nº 302 | 3      | Apartment | 2        | 2         | 75.84                          | 18.62                         | 0                               | 0                       | 2                  | 15      | 5.89                   | 94.46                       | 96.46                 | common           |
| № 303  | 3      | Apartment | 2        | 2         | 78.50                          | 19.36                         | 0                               | 0                       | 2                  | 15      | 6.09                   | 97.86                       | 99.86                 | common           |
| № 304  | 3      | Apartment | 2        | 2         | 77.68                          | 19.31                         | 0                               | 0                       | 2                  | 15      | 6.03                   | 96.99                       | 98.99                 | common           |
| Nº 305 | 3      | Apartment | 1        | 1         | 51.71                          | 12.87                         | 0                               | 0                       | 2                  | 15      | 4.01                   | 64.58                       | 66.58                 | common           |
| Nº 401 | 4      | Apartment | 1        | 1         | 51.45                          | 12.62                         | 0                               | 0                       | 2                  | 15      | 3.99                   | 64.07                       | 66.07                 | common           |
| Nº 402 | 4      | Apartment | 2        | 2         | 75.84                          | 18.62                         | 0                               | 0                       | 2                  | 15      | 5.89                   | 94.46                       | 96.46                 | common           |
| Nº 403 | 4      | Apartment | 2        | 2         | 78.50                          | 19.36                         | 0                               | 0                       | 2                  | 15      | 6.09                   | 97.86                       | 99.86                 | common           |
| Nº 404 | 4      | Apartment | 2        | 2         | 77.68                          | 19.31                         | 0                               | 0                       | 2                  | 15      | 6.03                   | 96.99                       | 98.99                 | common           |
| Nº 405 | 4      | Apartment | 1        | 1         | 51.71                          | 12.87                         | 0                               | 0                       | 2                  | 15      | 4.01                   | 64.58                       | 66.58                 | common           |