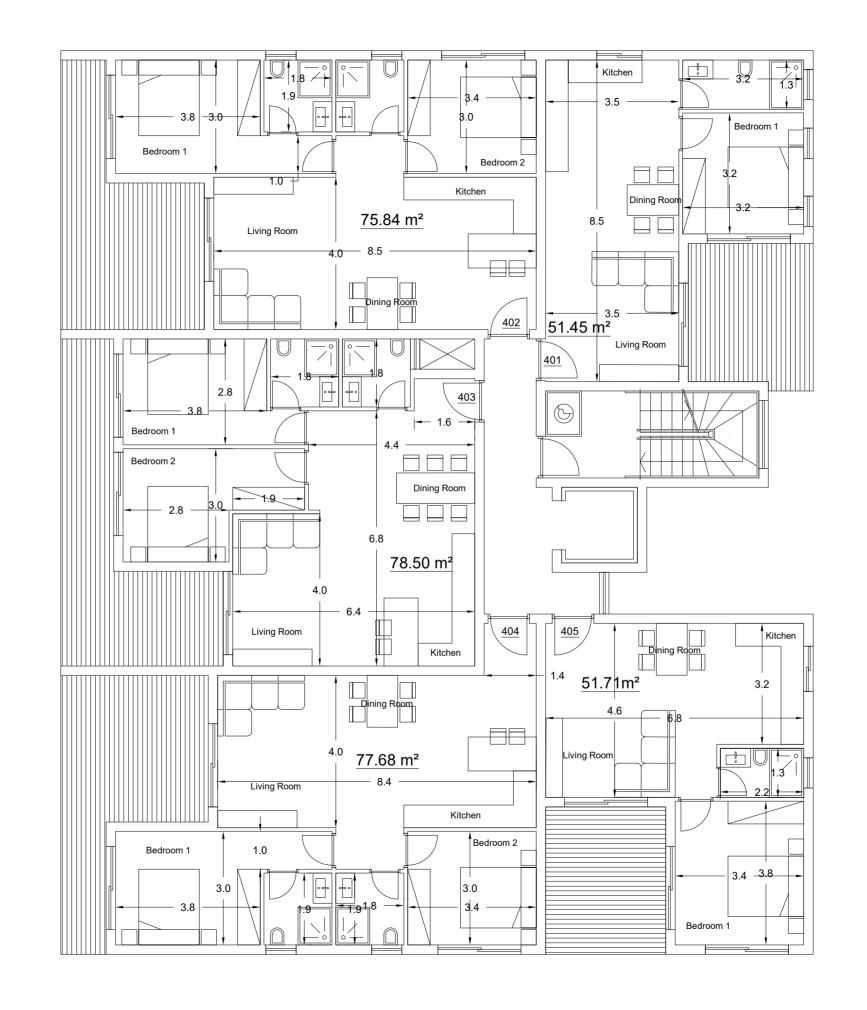

## UNITS

Block II

| Nº     | Floor  | Туре      | Bedrooms | Bathrooms | Covered<br>Internal<br>(sq.m.) | Covered<br>Veranda<br>(sq.m.) | Uncovered<br>Veranda<br>(sq.m.) | Private Plot<br>(sq.m.) | Storage<br>(sq.m.) | Parking | Common<br>Area (sq.m.) | Total<br>Covered<br>(sq.m.) | Total Area<br>(sq.m.) | Swimming<br>Pool |
|--------|--------|-----------|----------|-----------|--------------------------------|-------------------------------|---------------------------------|-------------------------|--------------------|---------|------------------------|-----------------------------|-----------------------|------------------|
|        |        |           |          |           |                                |                               |                                 | BUILDING 2              |                    | -       |                        |                             |                       |                  |
| Nº 001 | GROUND | Apartment | 1        | 1         | 51.45                          | 12.62                         | 0                               | 0                       | 2                  | 15      | 3.99                   | 64.07                       | 66.07                 | common           |
| Nº 002 | GROUND | Apartment | 2        | 2         | 75.84                          | 18.62                         | 0                               | 0                       | 2                  | 15      | 5.89                   | 94.46                       | 96.46                 | common           |
| № 003  | GROUND | Apartment | 2        | 2         | 78.50                          | 19.36                         | 0                               | 0                       | 2                  | 15      | 6.09                   | 97.86                       | 99.86                 | common           |
| № 004  | GROUND | Apartment | 2        | 2         | 77.68                          | 19.31                         | 0                               | 0                       | 2                  | 15      | 6.03                   | 96.99                       | 98.99                 | common           |
| № 005  | GROUND | Apartment | 1        | 1         | 51.71                          | 12.87                         | 0                               | 0                       | 2                  | 15      | 4.01                   | 64.58                       | 66.58                 | common           |
| Nº 101 | 1      | Apartment | 1        | 1         | 51.45                          | 12.62                         | 0                               | 0                       | 2                  | 15      | 3.99                   | 64.07                       | 66.07                 | common           |
| Nº 102 | 1      | Apartment | 2        | 2         | 75.84                          | 18.62                         | 0                               | 0                       | 2                  | 15      | 5.89                   | 94.46                       | 96.46                 | common           |
| Nº 103 | 1      | Apartment | 2        | 2         | 78.50                          | 19.36                         | 0                               | 0                       | 2                  | 15      | 6.09                   | 97.86                       | 99.86                 | common           |
| Nº 104 | 1      | Apartment | 2        | 2         | 77.68                          | 19.31                         | 0                               | 0                       | 2                  | 15      | 6.03                   | 96.99                       | 98.99                 | common           |
| Nº 105 | 1      | Apartment | 1        | 1         | 51.71                          | 12.87                         | 0                               | 0                       | 2                  | 15      | 4.01                   | 64.58                       | 66.58                 | common           |
| Nº 201 | 2      | Apartment | 1        | 1         | 51.45                          | 12.62                         | 0                               | 0                       | 2                  | 15      | 3.99                   | 64.07                       | 66.07                 | common           |
| Nº 202 | 2      | Apartment | 2        | 2         | 75.84                          | 18.62                         | 0                               | 0                       | 2                  | 15      | 5.89                   | 94.46                       | 96.46                 | common           |
| Nº 203 | 2      | Apartment | 2        | 2         | 78.50                          | 19.36                         | 0                               | 0                       | 2                  | 15      | 6.09                   | 97.86                       | 99.86                 | common           |
| Nº 204 | 2      | Apartment | 2        | 2         | 77.68                          | 19.31                         | 0                               | 0                       | 2                  | 15      | 6.03                   | 96.99                       | 98.99                 | common           |
| № 205  | 2      | Apartment | 1        | 1         | 51.71                          | 12.87                         | 0                               | 0                       | 2                  | 15      | 4.01                   | 64.58                       | 66.58                 | common           |
| Nº 301 | 3      | Apartment | 1        | 1         | 51.45                          | 12.62                         | 0                               | 0                       | 2                  | 15      | 3.99                   | 64.07                       | 66.07                 | common           |
| Nº 302 | 3      | Apartment | 2        | 2         | 75.84                          | 18.62                         | 0                               | 0                       | 2                  | 15      | 5.89                   | 94.46                       | 96.46                 | common           |
| № 303  | 3      | Apartment | 2        | 2         | 78.50                          | 19.36                         | 0                               | 0                       | 2                  | 15      | 6.09                   | 97.86                       | 99.86                 | common           |
| № 304  | 3      | Apartment | 2        | 2         | 77.68                          | 19.31                         | 0                               | 0                       | 2                  | 15      | 6.03                   | 96.99                       | 98.99                 | common           |
| Nº 305 | 3      | Apartment | 1        | 1         | 51.71                          | 12.87                         | 0                               | 0                       | 2                  | 15      | 4.01                   | 64.58                       | 66.58                 | common           |
| Nº 401 | 4      | Apartment | 1        | 1         | 51.45                          | 12.62                         | 0                               | 0                       | 2                  | 15      | 3.99                   | 64.07                       | 66.07                 | common           |
| Nº 402 | 4      | Apartment | 2        | 2         | 75.84                          | 18.62                         | 0                               | 0                       | 2                  | 15      | 5.89                   | 94.46                       | 96.46                 | common           |
| Nº 403 | 4      | Apartment | 2        | 2         | 78.50                          | 19.36                         | 0                               | 0                       | 2                  | 15      | 6.09                   | 97.86                       | 99.86                 | common           |
| Nº 404 | 4      | Apartment | 2        | 2         | 77.68                          | 19.31                         | 0                               | 0                       | 2                  | 15      | 6.03                   | 96.99                       | 98.99                 | common           |
| Nº 405 | 4      | Apartment | 1        | 1         | 51.71                          | 12.87                         | 0                               | 0                       | 2                  | 15      | 4.01                   | 64.58                       | 66.58                 | common           |