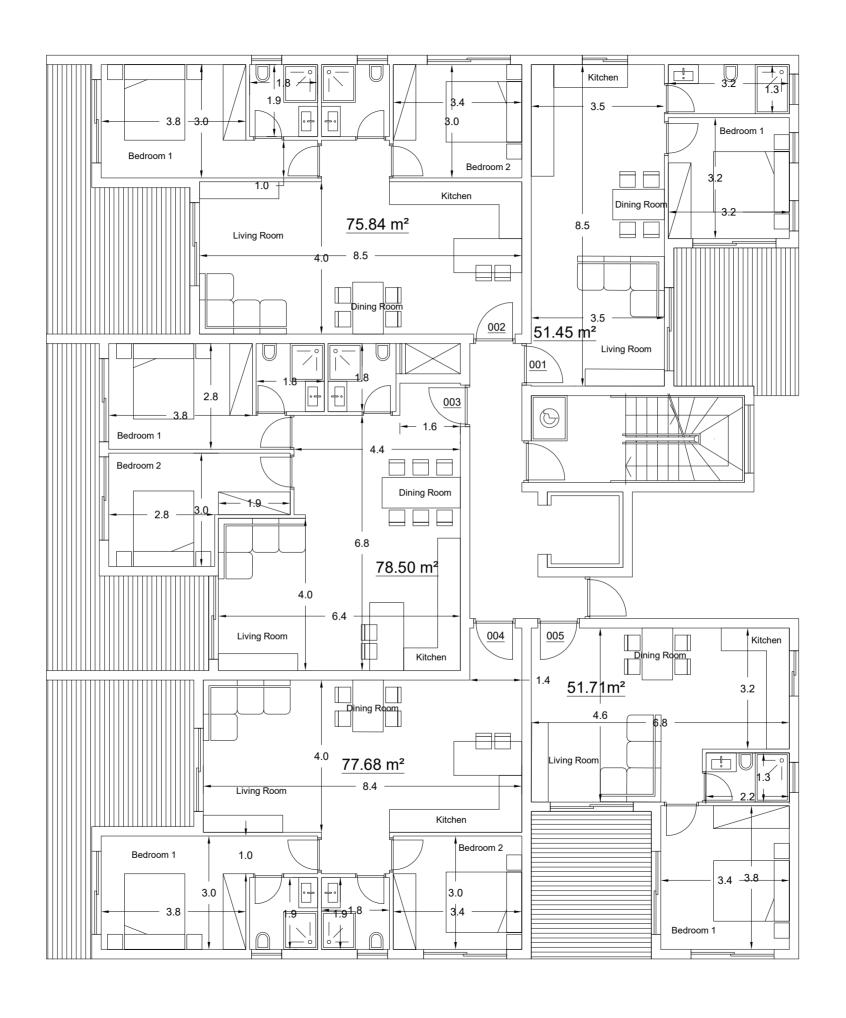

# UNITS

Block I

| Nº         | Floor  | Туре      | Bedrooms   | Bathrooms | Covered<br>Internal<br>(sq.m.) | Covered<br>Veranda<br>(sq.m.) | Uncovered<br>Veranda<br>(sq.m.) | Private Plot<br>(sq.m.) | Storage<br>(sq.m.) | Parking | Common<br>Area (sq.m.) | Total<br>Covered<br>(sq.m.) | Total Area<br>(sq.m.) | Swimming<br>Pool |
|------------|--------|-----------|------------|-----------|--------------------------------|-------------------------------|---------------------------------|-------------------------|--------------------|---------|------------------------|-----------------------------|-----------------------|------------------|
| BUILDING 1 |        |           |            |           |                                |                               |                                 |                         |                    |         |                        |                             |                       |                  |
| Nº 001     | GROUND | Apartment | 2          | 2         | 76.54                          | 18.66                         | 0                               | 0                       | 2                  | 15      | 5.46                   | 95.20                       | 97.20                 | common           |
| Nº 002     | GROUND | Apartment | 2          | 2         | 76.87                          | 19.04                         | 0                               | 0                       | 2                  | 15      | 5.48                   | 95.91                       | 97.91                 | common           |
| № 003      | GROUND | Apartment | 1 + OFFICE | 1         | 66.84                          | 16.43                         | 0                               | 0                       | 2                  | 15      | 4.77                   | 83.27                       | 85.27                 | common           |
| Nº 004     | GROUND | Apartment | 1          | 1         | 53.05                          | 12.33                         | 0                               | 0                       | 2                  | 15      | 3.78                   | 65.38                       | 67.38                 | common           |
| Nº 101     | 1      | Apartment | 2          | 2         | 76.54                          | 18.66                         | 0                               | 0                       | 2                  | 15      | 5.46                   | 95.20                       | 97.20                 | common           |
| Nº 102     | 1      | Apartment | 2          | 2         | 76.87                          | 19.04                         | 0                               | 0                       | 2                  | 15      | 5.48                   | 95.91                       | 97.91                 | common           |
| Nº 103     | 1      | Apartment | 1 + OFFICE | 1         | 66.84                          | 16.43                         | 0                               | 0                       | 2                  | 15      | 4.77                   | 83.27                       | 85.27                 | common           |
| Nº 104     | 1      | Apartment | 1          | 1         | 50.24                          | 12.33                         | 0                               | 0                       | 2                  | 15      | 3.58                   | 62.57                       | 64.57                 | common           |
| Nº 201     | 2      | Apartment | 2          | 2         | 76.54                          | 18.66                         | 0                               | 0                       | 2                  | 15      | 5.46                   | 95.20                       | 97.20                 | common           |
| Nº 202     | 2      | Apartment | 2          | 2         | 76.87                          | 19.04                         | 0                               | 0                       | 2                  | 15      | 5.48                   | 95.91                       | 97.91                 | common           |
| Nº 203     | 2      | Apartment | 1 + OFFICE | 1         | 66.84                          | 16.43                         | 0                               | 0                       | 2                  | 15      | 4.77                   | 83.27                       | 85.27                 | common           |
| Nº 204     | 2      | Apartment | 1          | 1         | 53.05                          | 12.33                         | 0                               | 0                       | 2                  | 15      | 3.78                   | 65.38                       | 67.38                 | common           |
| Nº 301     | 3      | Apartment | 2          | 2         | 76.54                          | 18.66                         | 0                               | 0                       | 2                  | 15      | 5.46                   | 95.20                       | 97.20                 | common           |
| Nº 302     | 3      | Apartment | 2          | 2         | 76.87                          | 19.04                         | 0                               | 0                       | 2                  | 15      | 5.48                   | 95.91                       | 97.91                 | common           |
| Nº 303     | 3      | Apartment | 1 + OFFICE | 1         | 66.84                          | 16.43                         | 0                               | 0                       | 2                  | 15      | 4.77                   | 83.27                       | 85.27                 | common           |
| Nº 304     | 3      | Apartment | 1          | 1         | 53.05                          | 12.33                         | 0                               | 0                       | 2                  | 15      | 3.78                   | 65.38                       | 67.38                 | common           |
| Nº 401     | 4      | Apartment | 2          | 2         | 76.54                          | 18.66                         | 0                               | 0                       | 2                  | 15      | 5.46                   | 95.20                       | 97.20                 | common           |
| Nº 402     | 4      | Apartment | 2          | 2         | 76.87                          | 19.04                         | 0                               | 0                       | 2                  | 15      | 5.48                   | 95.91                       | 97.91                 | common           |
| Nº 403     | 4      | Apartment | 1 + OFFICE | 1         | 66.84                          | 16.43                         | 0                               | 0                       | 2                  | 15      | 4.77                   | 83.27                       | 85.27                 | common           |
| Nº 404     | 4      | Apartment | 1          | 1         | 53.05                          | 12.33                         | 0                               | 0                       | 2                  | 15      | 3.78                   | 65.38                       | 67.38                 | common           |

## UNITS

Block II

| Nº     | Floor  | Туре      | Bedrooms | Bathrooms | Covered<br>Internal<br>(sq.m.) | Covered<br>Veranda<br>(sq.m.) | Uncovered<br>Veranda<br>(sq.m.) | Private Plot<br>(sq.m.) | Storage<br>(sq.m.) | Parking | Common<br>Area (sq.m.) | Total<br>Covered<br>(sq.m.) | Total Area<br>(sq.m.) | Swimming<br>Pool |
|--------|--------|-----------|----------|-----------|--------------------------------|-------------------------------|---------------------------------|-------------------------|--------------------|---------|------------------------|-----------------------------|-----------------------|------------------|
|        |        |           |          |           |                                |                               |                                 | BUILDING 2              |                    | -       |                        |                             |                       |                  |
| Nº 001 | GROUND | Apartment | 1        | 1         | 51.45                          | 12.62                         | 0                               | 0                       | 2                  | 15      | 3.99                   | 64.07                       | 66.07                 | common           |
| Nº 002 | GROUND | Apartment | 2        | 2         | 75.84                          | 18.62                         | 0                               | 0                       | 2                  | 15      | 5.89                   | 94.46                       | 96.46                 | common           |
| № 003  | GROUND | Apartment | 2        | 2         | 78.50                          | 19.36                         | 0                               | 0                       | 2                  | 15      | 6.09                   | 97.86                       | 99.86                 | common           |
| № 004  | GROUND | Apartment | 2        | 2         | 77.68                          | 19.31                         | 0                               | 0                       | 2                  | 15      | 6.03                   | 96.99                       | 98.99                 | common           |
| № 005  | GROUND | Apartment | 1        | 1         | 51.71                          | 12.87                         | 0                               | 0                       | 2                  | 15      | 4.01                   | 64.58                       | 66.58                 | common           |
| Nº 101 | 1      | Apartment | 1        | 1         | 51.45                          | 12.62                         | 0                               | 0                       | 2                  | 15      | 3.99                   | 64.07                       | 66.07                 | common           |
| Nº 102 | 1      | Apartment | 2        | 2         | 75.84                          | 18.62                         | 0                               | 0                       | 2                  | 15      | 5.89                   | 94.46                       | 96.46                 | common           |
| Nº 103 | 1      | Apartment | 2        | 2         | 78.50                          | 19.36                         | 0                               | 0                       | 2                  | 15      | 6.09                   | 97.86                       | 99.86                 | common           |
| Nº 104 | 1      | Apartment | 2        | 2         | 77.68                          | 19.31                         | 0                               | 0                       | 2                  | 15      | 6.03                   | 96.99                       | 98.99                 | common           |
| Nº 105 | 1      | Apartment | 1        | 1         | 51.71                          | 12.87                         | 0                               | 0                       | 2                  | 15      | 4.01                   | 64.58                       | 66.58                 | common           |
| Nº 201 | 2      | Apartment | 1        | 1         | 51.45                          | 12.62                         | 0                               | 0                       | 2                  | 15      | 3.99                   | 64.07                       | 66.07                 | common           |
| Nº 202 | 2      | Apartment | 2        | 2         | 75.84                          | 18.62                         | 0                               | 0                       | 2                  | 15      | 5.89                   | 94.46                       | 96.46                 | common           |
| Nº 203 | 2      | Apartment | 2        | 2         | 78.50                          | 19.36                         | 0                               | 0                       | 2                  | 15      | 6.09                   | 97.86                       | 99.86                 | common           |
| Nº 204 | 2      | Apartment | 2        | 2         | 77.68                          | 19.31                         | 0                               | 0                       | 2                  | 15      | 6.03                   | 96.99                       | 98.99                 | common           |
| № 205  | 2      | Apartment | 1        | 1         | 51.71                          | 12.87                         | 0                               | 0                       | 2                  | 15      | 4.01                   | 64.58                       | 66.58                 | common           |
| Nº 301 | 3      | Apartment | 1        | 1         | 51.45                          | 12.62                         | 0                               | 0                       | 2                  | 15      | 3.99                   | 64.07                       | 66.07                 | common           |
| Nº 302 | 3      | Apartment | 2        | 2         | 75.84                          | 18.62                         | 0                               | 0                       | 2                  | 15      | 5.89                   | 94.46                       | 96.46                 | common           |
| № 303  | 3      | Apartment | 2        | 2         | 78.50                          | 19.36                         | 0                               | 0                       | 2                  | 15      | 6.09                   | 97.86                       | 99.86                 | common           |
| № 304  | 3      | Apartment | 2        | 2         | 77.68                          | 19.31                         | 0                               | 0                       | 2                  | 15      | 6.03                   | 96.99                       | 98.99                 | common           |
| Nº 305 | 3      | Apartment | 1        | 1         | 51.71                          | 12.87                         | 0                               | 0                       | 2                  | 15      | 4.01                   | 64.58                       | 66.58                 | common           |
| Nº 401 | 4      | Apartment | 1        | 1         | 51.45                          | 12.62                         | 0                               | 0                       | 2                  | 15      | 3.99                   | 64.07                       | 66.07                 | common           |
| Nº 402 | 4      | Apartment | 2        | 2         | 75.84                          | 18.62                         | 0                               | 0                       | 2                  | 15      | 5.89                   | 94.46                       | 96.46                 | common           |
| Nº 403 | 4      | Apartment | 2        | 2         | 78.50                          | 19.36                         | 0                               | 0                       | 2                  | 15      | 6.09                   | 97.86                       | 99.86                 | common           |
| Nº 404 | 4      | Apartment | 2        | 2         | 77.68                          | 19.31                         | 0                               | 0                       | 2                  | 15      | 6.03                   | 96.99                       | 98.99                 | common           |
| Nº 405 | 4      | Apartment | 1        | 1         | 51.71                          | 12.87                         | 0                               | 0                       | 2                  | 15      | 4.01                   | 64.58                       | 66.58                 | common           |

Ground Floor

First Floor

Second Floor

Third Floor

Fourth Floor