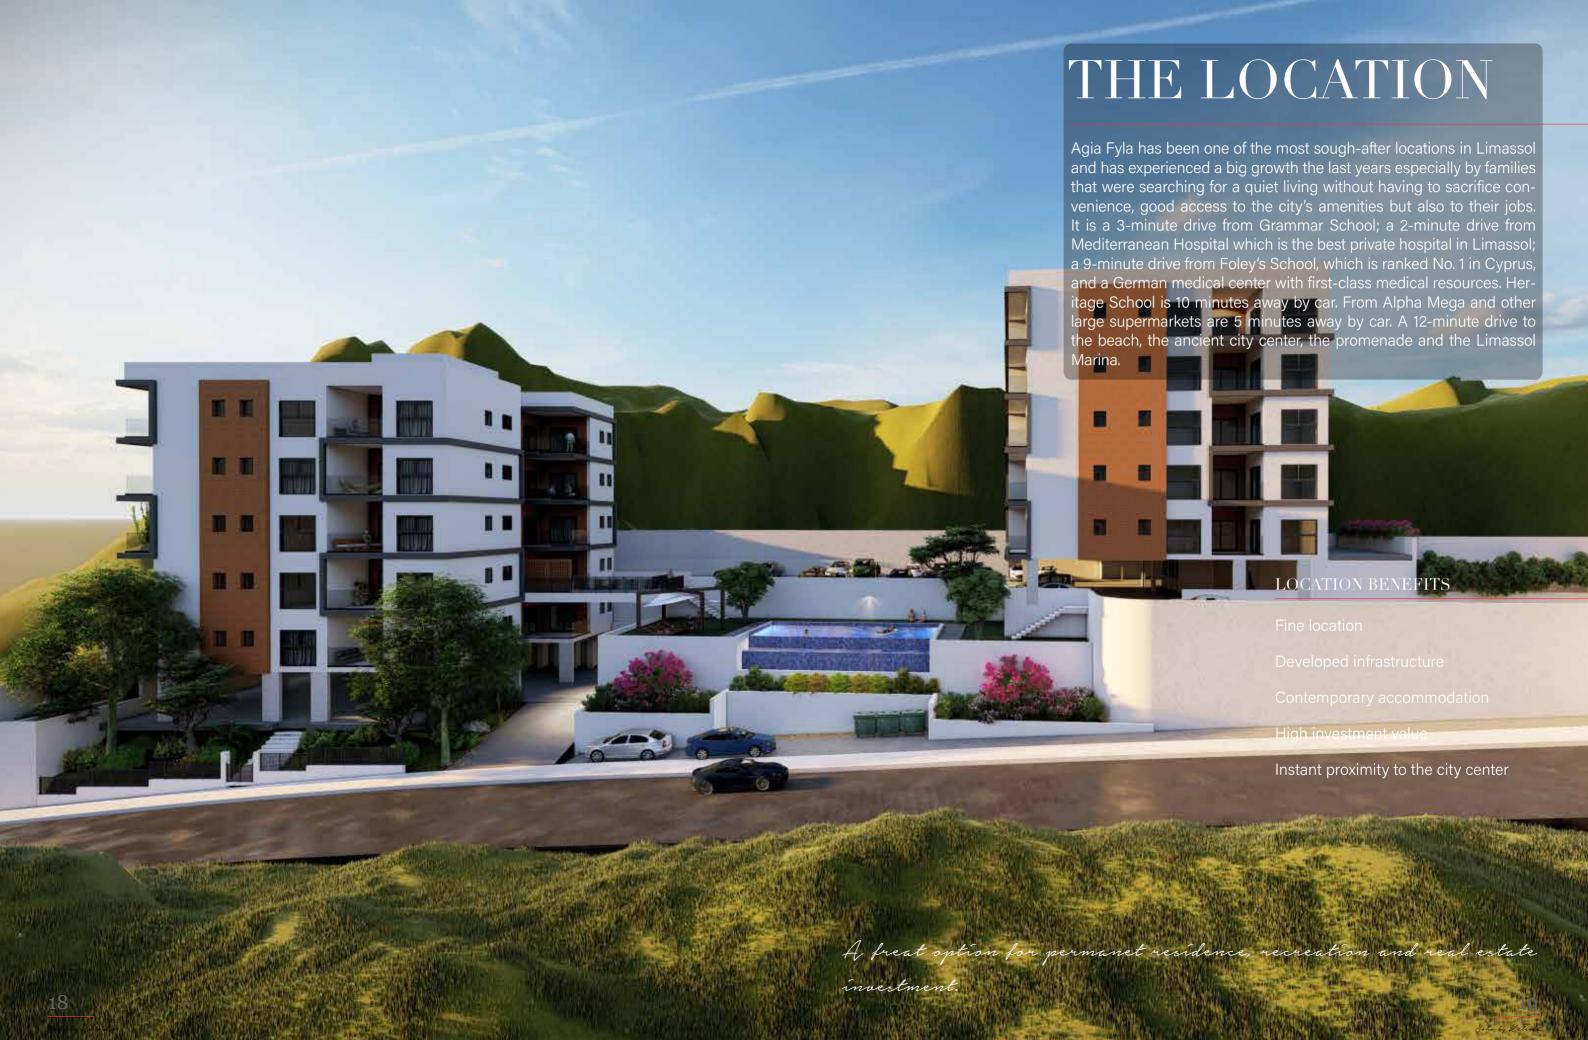

#### THE PROJECT

Located in Agia Fyla, one of the most sought-after areas of Limassol, the SOHO I combines tranquil living without sacrificing the convenience of a modern family's daily requirements. It nears to all city amenities, three prestigious private schools, and two top-notch hospitals, this area is great for families of any size. SOHO is a large community of 8 villas and 120 apartments, with a total land area of 15,700 square meters, developed in two phases. SOHO I contains 45 apartments.

#### THE DETAILS

2 blocks of flats

5 floors

4 or 5 families in each floor

1 and 2-bedroom apartments

Safe gated complex

Common green areas

Common swimming pool