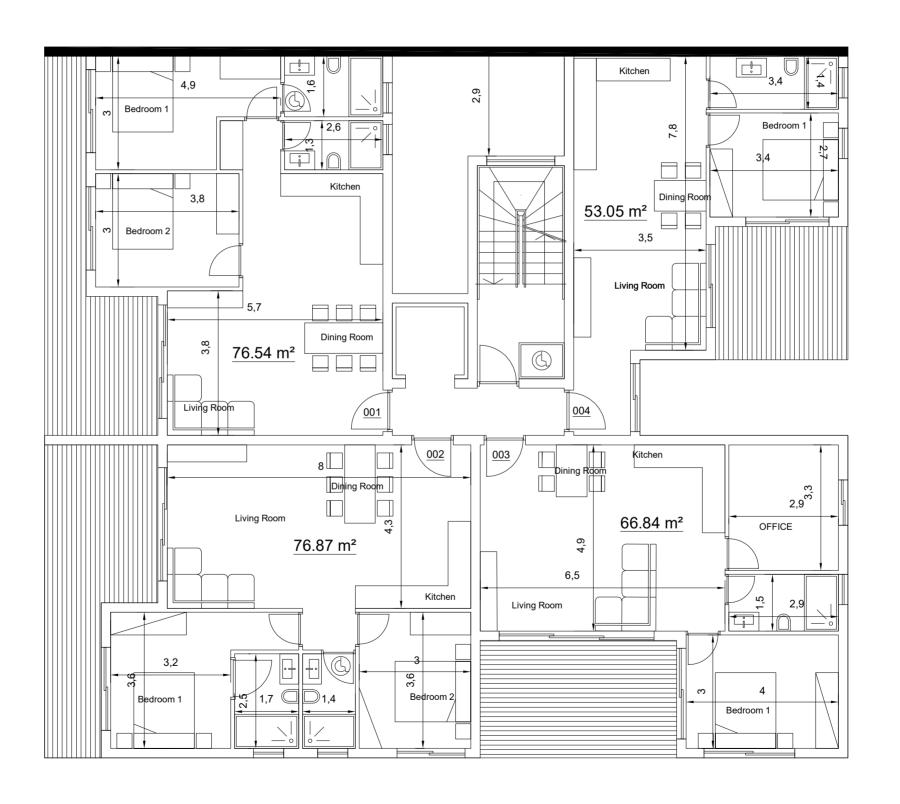

# UNITS

Block I

| Nº         | Floor  | Туре      | Bedrooms   | Bathrooms | Covered<br>Internal<br>(sq.m.) | Covered<br>Veranda<br>(sq.m.) | Uncovered<br>Veranda<br>(sq.m.) | Private Plot<br>(sq.m.) | Storage<br>(sq.m.) | Parking | Common<br>Area (sq.m.) | Total<br>Covered<br>(sq.m.) | Total Area<br>(sq.m.) | Swimming<br>Pool |
|------------|--------|-----------|------------|-----------|--------------------------------|-------------------------------|---------------------------------|-------------------------|--------------------|---------|------------------------|-----------------------------|-----------------------|------------------|
| BUILDING 1 |        |           |            |           |                                |                               |                                 |                         |                    |         |                        |                             |                       |                  |
| Nº 001     | GROUND | Apartment | 2          | 2         | 76.54                          | 18.66                         | 0                               | 0                       | 2                  | 15      | 5.46                   | 95.20                       | 97.20                 | common           |
| Nº 002     | GROUND | Apartment | 2          | 2         | 76.87                          | 19.04                         | 0                               | 0                       | 2                  | 15      | 5.48                   | 95.91                       | 97.91                 | common           |
| № 003      | GROUND | Apartment | 1 + OFFICE | 1         | 66.84                          | 16.43                         | 0                               | 0                       | 2                  | 15      | 4.77                   | 83.27                       | 85.27                 | common           |
| Nº 004     | GROUND | Apartment | 1          | 1         | 53.05                          | 12.33                         | 0                               | 0                       | 2                  | 15      | 3.78                   | 65.38                       | 67.38                 | common           |
| Nº 101     | 1      | Apartment | 2          | 2         | 76.54                          | 18.66                         | 0                               | 0                       | 2                  | 15      | 5.46                   | 95.20                       | 97.20                 | common           |
| Nº 102     | 1      | Apartment | 2          | 2         | 76.87                          | 19.04                         | 0                               | 0                       | 2                  | 15      | 5.48                   | 95.91                       | 97.91                 | common           |
| Nº 103     | 1      | Apartment | 1 + OFFICE | 1         | 66.84                          | 16.43                         | 0                               | 0                       | 2                  | 15      | 4.77                   | 83.27                       | 85.27                 | common           |
| Nº 104     | 1      | Apartment | 1          | 1         | 50.24                          | 12.33                         | 0                               | 0                       | 2                  | 15      | 3.58                   | 62.57                       | 64.57                 | common           |
| Nº 201     | 2      | Apartment | 2          | 2         | 76.54                          | 18.66                         | 0                               | 0                       | 2                  | 15      | 5.46                   | 95.20                       | 97.20                 | common           |
| Nº 202     | 2      | Apartment | 2          | 2         | 76.87                          | 19.04                         | 0                               | 0                       | 2                  | 15      | 5.48                   | 95.91                       | 97.91                 | common           |
| Nº 203     | 2      | Apartment | 1 + OFFICE | 1         | 66.84                          | 16.43                         | 0                               | 0                       | 2                  | 15      | 4.77                   | 83.27                       | 85.27                 | common           |
| Nº 204     | 2      | Apartment | 1          | 1         | 53.05                          | 12.33                         | 0                               | 0                       | 2                  | 15      | 3.78                   | 65.38                       | 67.38                 | common           |
| Nº 301     | 3      | Apartment | 2          | 2         | 76.54                          | 18.66                         | 0                               | 0                       | 2                  | 15      | 5.46                   | 95.20                       | 97.20                 | common           |
| Nº 302     | 3      | Apartment | 2          | 2         | 76.87                          | 19.04                         | 0                               | 0                       | 2                  | 15      | 5.48                   | 95.91                       | 97.91                 | common           |
| Nº 303     | 3      | Apartment | 1 + OFFICE | 1         | 66.84                          | 16.43                         | 0                               | 0                       | 2                  | 15      | 4.77                   | 83.27                       | 85.27                 | common           |
| Nº 304     | 3      | Apartment | 1          | 1         | 53.05                          | 12.33                         | 0                               | 0                       | 2                  | 15      | 3.78                   | 65.38                       | 67.38                 | common           |
| Nº 401     | 4      | Apartment | 2          | 2         | 76.54                          | 18.66                         | 0                               | 0                       | 2                  | 15      | 5.46                   | 95.20                       | 97.20                 | common           |
| Nº 402     | 4      | Apartment | 2          | 2         | 76.87                          | 19.04                         | 0                               | 0                       | 2                  | 15      | 5.48                   | 95.91                       | 97.91                 | common           |
| Nº 403     | 4      | Apartment | 1 + OFFICE | 1         | 66.84                          | 16.43                         | 0                               | 0                       | 2                  | 15      | 4.77                   | 83.27                       | 85.27                 | common           |
| Nº 404     | 4      | Apartment | 1          | 1         | 53.05                          | 12.33                         | 0                               | 0                       | 2                  | 15      | 3.78                   | 65.38                       | 67.38                 | common           |

## UNITS

Block II

| Nº     | Floor  | Туре      | Bedrooms | Bathrooms | Covered<br>Internal<br>(sq.m.) | Covered<br>Veranda<br>(sq.m.) | Uncovered<br>Veranda<br>(sq.m.) | Private Plot<br>(sq.m.) | Storage<br>(sq.m.) | Parking | Common<br>Area (sq.m.) | Total<br>Covered<br>(sq.m.) | Total Area<br>(sq.m.) | Swimming<br>Pool |
|--------|--------|-----------|----------|-----------|--------------------------------|-------------------------------|---------------------------------|-------------------------|--------------------|---------|------------------------|-----------------------------|-----------------------|------------------|
|        |        |           |          |           |                                |                               |                                 | BUILDING 2              |                    | -       |                        |                             |                       |                  |
| Nº 001 | GROUND | Apartment | 1        | 1         | 51.45                          | 12.62                         | 0                               | 0                       | 2                  | 15      | 3.99                   | 64.07                       | 66.07                 | common           |
| Nº 002 | GROUND | Apartment | 2        | 2         | 75.84                          | 18.62                         | 0                               | 0                       | 2                  | 15      | 5.89                   | 94.46                       | 96.46                 | common           |
| № 003  | GROUND | Apartment | 2        | 2         | 78.50                          | 19.36                         | 0                               | 0                       | 2                  | 15      | 6.09                   | 97.86                       | 99.86                 | common           |
| № 004  | GROUND | Apartment | 2        | 2         | 77.68                          | 19.31                         | 0                               | 0                       | 2                  | 15      | 6.03                   | 96.99                       | 98.99                 | common           |
| № 005  | GROUND | Apartment | 1        | 1         | 51.71                          | 12.87                         | 0                               | 0                       | 2                  | 15      | 4.01                   | 64.58                       | 66.58                 | common           |
| Nº 101 | 1      | Apartment | 1        | 1         | 51.45                          | 12.62                         | 0                               | 0                       | 2                  | 15      | 3.99                   | 64.07                       | 66.07                 | common           |
| Nº 102 | 1      | Apartment | 2        | 2         | 75.84                          | 18.62                         | 0                               | 0                       | 2                  | 15      | 5.89                   | 94.46                       | 96.46                 | common           |
| Nº 103 | 1      | Apartment | 2        | 2         | 78.50                          | 19.36                         | 0                               | 0                       | 2                  | 15      | 6.09                   | 97.86                       | 99.86                 | common           |
| Nº 104 | 1      | Apartment | 2        | 2         | 77.68                          | 19.31                         | 0                               | 0                       | 2                  | 15      | 6.03                   | 96.99                       | 98.99                 | common           |
| Nº 105 | 1      | Apartment | 1        | 1         | 51.71                          | 12.87                         | 0                               | 0                       | 2                  | 15      | 4.01                   | 64.58                       | 66.58                 | common           |
| Nº 201 | 2      | Apartment | 1        | 1         | 51.45                          | 12.62                         | 0                               | 0                       | 2                  | 15      | 3.99                   | 64.07                       | 66.07                 | common           |
| Nº 202 | 2      | Apartment | 2        | 2         | 75.84                          | 18.62                         | 0                               | 0                       | 2                  | 15      | 5.89                   | 94.46                       | 96.46                 | common           |
| Nº 203 | 2      | Apartment | 2        | 2         | 78.50                          | 19.36                         | 0                               | 0                       | 2                  | 15      | 6.09                   | 97.86                       | 99.86                 | common           |
| Nº 204 | 2      | Apartment | 2        | 2         | 77.68                          | 19.31                         | 0                               | 0                       | 2                  | 15      | 6.03                   | 96.99                       | 98.99                 | common           |
| № 205  | 2      | Apartment | 1        | 1         | 51.71                          | 12.87                         | 0                               | 0                       | 2                  | 15      | 4.01                   | 64.58                       | 66.58                 | common           |
| Nº 301 | 3      | Apartment | 1        | 1         | 51.45                          | 12.62                         | 0                               | 0                       | 2                  | 15      | 3.99                   | 64.07                       | 66.07                 | common           |
| Nº 302 | 3      | Apartment | 2        | 2         | 75.84                          | 18.62                         | 0                               | 0                       | 2                  | 15      | 5.89                   | 94.46                       | 96.46                 | common           |
| № 303  | 3      | Apartment | 2        | 2         | 78.50                          | 19.36                         | 0                               | 0                       | 2                  | 15      | 6.09                   | 97.86                       | 99.86                 | common           |
| № 304  | 3      | Apartment | 2        | 2         | 77.68                          | 19.31                         | 0                               | 0                       | 2                  | 15      | 6.03                   | 96.99                       | 98.99                 | common           |
| Nº 305 | 3      | Apartment | 1        | 1         | 51.71                          | 12.87                         | 0                               | 0                       | 2                  | 15      | 4.01                   | 64.58                       | 66.58                 | common           |
| Nº 401 | 4      | Apartment | 1        | 1         | 51.45                          | 12.62                         | 0                               | 0                       | 2                  | 15      | 3.99                   | 64.07                       | 66.07                 | common           |
| Nº 402 | 4      | Apartment | 2        | 2         | 75.84                          | 18.62                         | 0                               | 0                       | 2                  | 15      | 5.89                   | 94.46                       | 96.46                 | common           |
| Nº 403 | 4      | Apartment | 2        | 2         | 78.50                          | 19.36                         | 0                               | 0                       | 2                  | 15      | 6.09                   | 97.86                       | 99.86                 | common           |
| Nº 404 | 4      | Apartment | 2        | 2         | 77.68                          | 19.31                         | 0                               | 0                       | 2                  | 15      | 6.03                   | 96.99                       | 98.99                 | common           |
| Nº 405 | 4      | Apartment | 1        | 1         | 51.71                          | 12.87                         | 0                               | 0                       | 2                  | 15      | 4.01                   | 64.58                       | 66.58                 | common           |