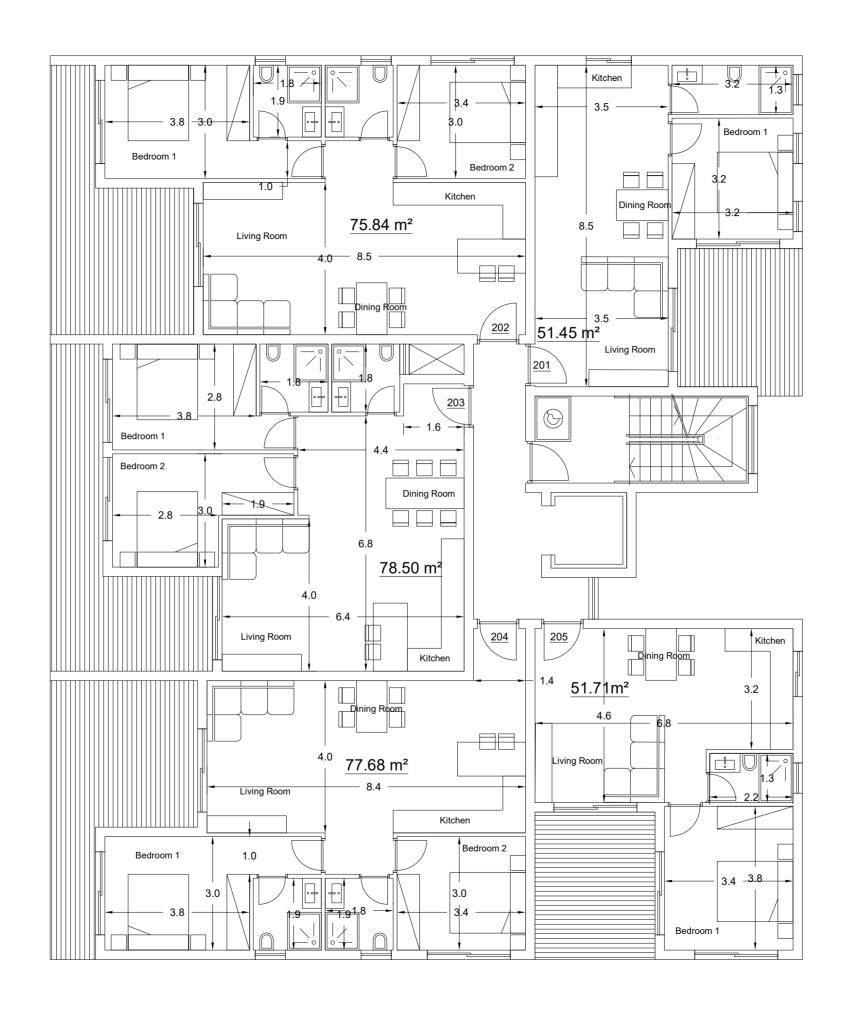

# UNITS

Block I

| Nº         | Floor  | Туре      | Bedrooms   | Bathrooms | Covered<br>Internal<br>(sq.m.) | Covered<br>Veranda<br>(sq.m.) | Uncovered<br>Veranda<br>(sq.m.) | Private Plot<br>(sq.m.) | Storage<br>(sq.m.) | Parking | Common<br>Area (sq.m.) | Total<br>Covered<br>(sq.m.) | Total Area<br>(sq.m.) | Swimming<br>Pool |
|------------|--------|-----------|------------|-----------|--------------------------------|-------------------------------|---------------------------------|-------------------------|--------------------|---------|------------------------|-----------------------------|-----------------------|------------------|
| BUILDING 1 |        |           |            |           |                                |                               |                                 |                         |                    |         |                        |                             |                       |                  |
| Nº 001     | GROUND | Apartment | 2          | 2         | 76.54                          | 18.66                         | 0                               | 0                       | 2                  | 15      | 5.46                   | 95.20                       | 97.20                 | common           |
| Nº 002     | GROUND | Apartment | 2          | 2         | 76.87                          | 19.04                         | 0                               | 0                       | 2                  | 15      | 5.48                   | 95.91                       | 97.91                 | common           |
| № 003      | GROUND | Apartment | 1 + OFFICE | 1         | 66.84                          | 16.43                         | 0                               | 0                       | 2                  | 15      | 4.77                   | 83.27                       | 85.27                 | common           |
| Nº 004     | GROUND | Apartment | 1          | 1         | 53.05                          | 12.33                         | 0                               | 0                       | 2                  | 15      | 3.78                   | 65.38                       | 67.38                 | common           |
| Nº 101     | 1      | Apartment | 2          | 2         | 76.54                          | 18.66                         | 0                               | 0                       | 2                  | 15      | 5.46                   | 95.20                       | 97.20                 | common           |
| Nº 102     | 1      | Apartment | 2          | 2         | 76.87                          | 19.04                         | 0                               | 0                       | 2                  | 15      | 5.48                   | 95.91                       | 97.91                 | common           |
| Nº 103     | 1      | Apartment | 1 + OFFICE | 1         | 66.84                          | 16.43                         | 0                               | 0                       | 2                  | 15      | 4.77                   | 83.27                       | 85.27                 | common           |
| Nº 104     | 1      | Apartment | 1          | 1         | 50.24                          | 12.33                         | 0                               | 0                       | 2                  | 15      | 3.58                   | 62.57                       | 64.57                 | common           |
| Nº 201     | 2      | Apartment | 2          | 2         | 76.54                          | 18.66                         | 0                               | 0                       | 2                  | 15      | 5.46                   | 95.20                       | 97.20                 | common           |
| Nº 202     | 2      | Apartment | 2          | 2         | 76.87                          | 19.04                         | 0                               | 0                       | 2                  | 15      | 5.48                   | 95.91                       | 97.91                 | common           |
| Nº 203     | 2      | Apartment | 1 + OFFICE | 1         | 66.84                          | 16.43                         | 0                               | 0                       | 2                  | 15      | 4.77                   | 83.27                       | 85.27                 | common           |
| Nº 204     | 2      | Apartment | 1          | 1         | 53.05                          | 12.33                         | 0                               | 0                       | 2                  | 15      | 3.78                   | 65.38                       | 67.38                 | common           |
| Nº 301     | 3      | Apartment | 2          | 2         | 76.54                          | 18.66                         | 0                               | 0                       | 2                  | 15      | 5.46                   | 95.20                       | 97.20                 | common           |
| Nº 302     | 3      | Apartment | 2          | 2         | 76.87                          | 19.04                         | 0                               | 0                       | 2                  | 15      | 5.48                   | 95.91                       | 97.91                 | common           |
| Nº 303     | 3      | Apartment | 1 + OFFICE | 1         | 66.84                          | 16.43                         | 0                               | 0                       | 2                  | 15      | 4.77                   | 83.27                       | 85.27                 | common           |
| Nº 304     | 3      | Apartment | 1          | 1         | 53.05                          | 12.33                         | 0                               | 0                       | 2                  | 15      | 3.78                   | 65.38                       | 67.38                 | common           |
| Nº 401     | 4      | Apartment | 2          | 2         | 76.54                          | 18.66                         | 0                               | 0                       | 2                  | 15      | 5.46                   | 95.20                       | 97.20                 | common           |
| Nº 402     | 4      | Apartment | 2          | 2         | 76.87                          | 19.04                         | 0                               | 0                       | 2                  | 15      | 5.48                   | 95.91                       | 97.91                 | common           |
| Nº 403     | 4      | Apartment | 1 + OFFICE | 1         | 66.84                          | 16.43                         | 0                               | 0                       | 2                  | 15      | 4.77                   | 83.27                       | 85.27                 | common           |
| Nº 404     | 4      | Apartment | 1          | 1         | 53.05                          | 12.33                         | 0                               | 0                       | 2                  | 15      | 3.78                   | 65.38                       | 67.38                 | common           |

## UNITS

Block II

| Nº     | Floor  | Туре      | Bedrooms | Bathrooms | Covered<br>Internal<br>(sq.m.) | Covered<br>Veranda<br>(sq.m.) | Uncovered<br>Veranda<br>(sq.m.) | Private Plot<br>(sq.m.) | Storage<br>(sq.m.) | Parking | Common<br>Area (sq.m.) | Total<br>Covered<br>(sq.m.) | Total Area<br>(sq.m.) | Swimming<br>Pool |
|--------|--------|-----------|----------|-----------|--------------------------------|-------------------------------|---------------------------------|-------------------------|--------------------|---------|------------------------|-----------------------------|-----------------------|------------------|
|        |        |           |          |           |                                |                               |                                 | BUILDING 2              |                    | -       |                        |                             |                       |                  |
| Nº 001 | GROUND | Apartment | 1        | 1         | 51.45                          | 12.62                         | 0                               | 0                       | 2                  | 15      | 3.99                   | 64.07                       | 66.07                 | common           |
| Nº 002 | GROUND | Apartment | 2        | 2         | 75.84                          | 18.62                         | 0                               | 0                       | 2                  | 15      | 5.89                   | 94.46                       | 96.46                 | common           |
| № 003  | GROUND | Apartment | 2        | 2         | 78.50                          | 19.36                         | 0                               | 0                       | 2                  | 15      | 6.09                   | 97.86                       | 99.86                 | common           |
| № 004  | GROUND | Apartment | 2        | 2         | 77.68                          | 19.31                         | 0                               | 0                       | 2                  | 15      | 6.03                   | 96.99                       | 98.99                 | common           |
| № 005  | GROUND | Apartment | 1        | 1         | 51.71                          | 12.87                         | 0                               | 0                       | 2                  | 15      | 4.01                   | 64.58                       | 66.58                 | common           |
| Nº 101 | 1      | Apartment | 1        | 1         | 51.45                          | 12.62                         | 0                               | 0                       | 2                  | 15      | 3.99                   | 64.07                       | 66.07                 | common           |
| Nº 102 | 1      | Apartment | 2        | 2         | 75.84                          | 18.62                         | 0                               | 0                       | 2                  | 15      | 5.89                   | 94.46                       | 96.46                 | common           |
| Nº 103 | 1      | Apartment | 2        | 2         | 78.50                          | 19.36                         | 0                               | 0                       | 2                  | 15      | 6.09                   | 97.86                       | 99.86                 | common           |
| Nº 104 | 1      | Apartment | 2        | 2         | 77.68                          | 19.31                         | 0                               | 0                       | 2                  | 15      | 6.03                   | 96.99                       | 98.99                 | common           |
| Nº 105 | 1      | Apartment | 1        | 1         | 51.71                          | 12.87                         | 0                               | 0                       | 2                  | 15      | 4.01                   | 64.58                       | 66.58                 | common           |
| Nº 201 | 2      | Apartment | 1        | 1         | 51.45                          | 12.62                         | 0                               | 0                       | 2                  | 15      | 3.99                   | 64.07                       | 66.07                 | common           |
| Nº 202 | 2      | Apartment | 2        | 2         | 75.84                          | 18.62                         | 0                               | 0                       | 2                  | 15      | 5.89                   | 94.46                       | 96.46                 | common           |
| Nº 203 | 2      | Apartment | 2        | 2         | 78.50                          | 19.36                         | 0                               | 0                       | 2                  | 15      | 6.09                   | 97.86                       | 99.86                 | common           |
| Nº 204 | 2      | Apartment | 2        | 2         | 77.68                          | 19.31                         | 0                               | 0                       | 2                  | 15      | 6.03                   | 96.99                       | 98.99                 | common           |
| № 205  | 2      | Apartment | 1        | 1         | 51.71                          | 12.87                         | 0                               | 0                       | 2                  | 15      | 4.01                   | 64.58                       | 66.58                 | common           |
| Nº 301 | 3      | Apartment | 1        | 1         | 51.45                          | 12.62                         | 0                               | 0                       | 2                  | 15      | 3.99                   | 64.07                       | 66.07                 | common           |
| Nº 302 | 3      | Apartment | 2        | 2         | 75.84                          | 18.62                         | 0                               | 0                       | 2                  | 15      | 5.89                   | 94.46                       | 96.46                 | common           |
| № 303  | 3      | Apartment | 2        | 2         | 78.50                          | 19.36                         | 0                               | 0                       | 2                  | 15      | 6.09                   | 97.86                       | 99.86                 | common           |
| № 304  | 3      | Apartment | 2        | 2         | 77.68                          | 19.31                         | 0                               | 0                       | 2                  | 15      | 6.03                   | 96.99                       | 98.99                 | common           |
| Nº 305 | 3      | Apartment | 1        | 1         | 51.71                          | 12.87                         | 0                               | 0                       | 2                  | 15      | 4.01                   | 64.58                       | 66.58                 | common           |
| Nº 401 | 4      | Apartment | 1        | 1         | 51.45                          | 12.62                         | 0                               | 0                       | 2                  | 15      | 3.99                   | 64.07                       | 66.07                 | common           |
| Nº 402 | 4      | Apartment | 2        | 2         | 75.84                          | 18.62                         | 0                               | 0                       | 2                  | 15      | 5.89                   | 94.46                       | 96.46                 | common           |
| Nº 403 | 4      | Apartment | 2        | 2         | 78.50                          | 19.36                         | 0                               | 0                       | 2                  | 15      | 6.09                   | 97.86                       | 99.86                 | common           |
| Nº 404 | 4      | Apartment | 2        | 2         | 77.68                          | 19.31                         | 0                               | 0                       | 2                  | 15      | 6.03                   | 96.99                       | 98.99                 | common           |
| Nº 405 | 4      | Apartment | 1        | 1         | 51.71                          | 12.87                         | 0                               | 0                       | 2                  | 15      | 4.01                   | 64.58                       | 66.58                 | common           |

Ground Floor

First Floor

Second Floor

Third Floor

Fourth Floor