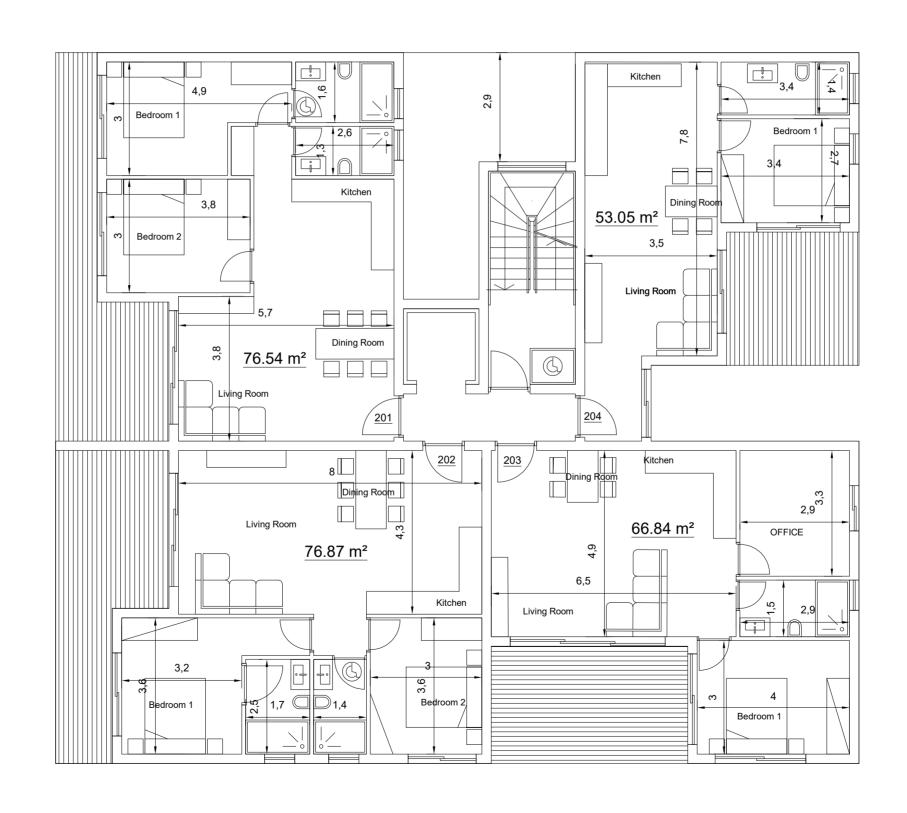

# UNITS

Block I

| Nº         | Floor  | Туре      | Bedrooms   | Bathrooms | Covered<br>Internal<br>(sq.m.) | Covered<br>Veranda<br>(sq.m.) | Uncovered<br>Veranda<br>(sq.m.) | Private Plot<br>(sq.m.) | Storage<br>(sq.m.) | Parking | Common<br>Area (sq.m.) | Total<br>Covered<br>(sq.m.) | Total Area<br>(sq.m.) | Swimming<br>Pool |
|------------|--------|-----------|------------|-----------|--------------------------------|-------------------------------|---------------------------------|-------------------------|--------------------|---------|------------------------|-----------------------------|-----------------------|------------------|
| BUILDING 1 |        |           |            |           |                                |                               |                                 |                         |                    |         |                        |                             |                       |                  |
| Nº 001     | GROUND | Apartment | 2          | 2         | 76.54                          | 18.66                         | 0                               | 0                       | 2                  | 15      | 5.46                   | 95.20                       | 97.20                 | common           |
| Nº 002     | GROUND | Apartment | 2          | 2         | 76.87                          | 19.04                         | 0                               | 0                       | 2                  | 15      | 5.48                   | 95.91                       | 97.91                 | common           |
| № 003      | GROUND | Apartment | 1 + OFFICE | 1         | 66.84                          | 16.43                         | 0                               | 0                       | 2                  | 15      | 4.77                   | 83.27                       | 85.27                 | common           |
| Nº 004     | GROUND | Apartment | 1          | 1         | 53.05                          | 12.33                         | 0                               | 0                       | 2                  | 15      | 3.78                   | 65.38                       | 67.38                 | common           |
| Nº 101     | 1      | Apartment | 2          | 2         | 76.54                          | 18.66                         | 0                               | 0                       | 2                  | 15      | 5.46                   | 95.20                       | 97.20                 | common           |
| Nº 102     | 1      | Apartment | 2          | 2         | 76.87                          | 19.04                         | 0                               | 0                       | 2                  | 15      | 5.48                   | 95.91                       | 97.91                 | common           |
| Nº 103     | 1      | Apartment | 1 + OFFICE | 1         | 66.84                          | 16.43                         | 0                               | 0                       | 2                  | 15      | 4.77                   | 83.27                       | 85.27                 | common           |
| Nº 104     | 1      | Apartment | 1          | 1         | 50.24                          | 12.33                         | 0                               | 0                       | 2                  | 15      | 3.58                   | 62.57                       | 64.57                 | common           |
| Nº 201     | 2      | Apartment | 2          | 2         | 76.54                          | 18.66                         | 0                               | 0                       | 2                  | 15      | 5.46                   | 95.20                       | 97.20                 | common           |
| Nº 202     | 2      | Apartment | 2          | 2         | 76.87                          | 19.04                         | 0                               | 0                       | 2                  | 15      | 5.48                   | 95.91                       | 97.91                 | common           |
| Nº 203     | 2      | Apartment | 1 + OFFICE | 1         | 66.84                          | 16.43                         | 0                               | 0                       | 2                  | 15      | 4.77                   | 83.27                       | 85.27                 | common           |
| Nº 204     | 2      | Apartment | 1          | 1         | 53.05                          | 12.33                         | 0                               | 0                       | 2                  | 15      | 3.78                   | 65.38                       | 67.38                 | common           |
| Nº 301     | 3      | Apartment | 2          | 2         | 76.54                          | 18.66                         | 0                               | 0                       | 2                  | 15      | 5.46                   | 95.20                       | 97.20                 | common           |
| Nº 302     | 3      | Apartment | 2          | 2         | 76.87                          | 19.04                         | 0                               | 0                       | 2                  | 15      | 5.48                   | 95.91                       | 97.91                 | common           |
| Nº 303     | 3      | Apartment | 1 + OFFICE | 1         | 66.84                          | 16.43                         | 0                               | 0                       | 2                  | 15      | 4.77                   | 83.27                       | 85.27                 | common           |
| Nº 304     | 3      | Apartment | 1          | 1         | 53.05                          | 12.33                         | 0                               | 0                       | 2                  | 15      | 3.78                   | 65.38                       | 67.38                 | common           |
| Nº 401     | 4      | Apartment | 2          | 2         | 76.54                          | 18.66                         | 0                               | 0                       | 2                  | 15      | 5.46                   | 95.20                       | 97.20                 | common           |
| Nº 402     | 4      | Apartment | 2          | 2         | 76.87                          | 19.04                         | 0                               | 0                       | 2                  | 15      | 5.48                   | 95.91                       | 97.91                 | common           |
| Nº 403     | 4      | Apartment | 1 + OFFICE | 1         | 66.84                          | 16.43                         | 0                               | 0                       | 2                  | 15      | 4.77                   | 83.27                       | 85.27                 | common           |
| Nº 404     | 4      | Apartment | 1          | 1         | 53.05                          | 12.33                         | 0                               | 0                       | 2                  | 15      | 3.78                   | 65.38                       | 67.38                 | common           |