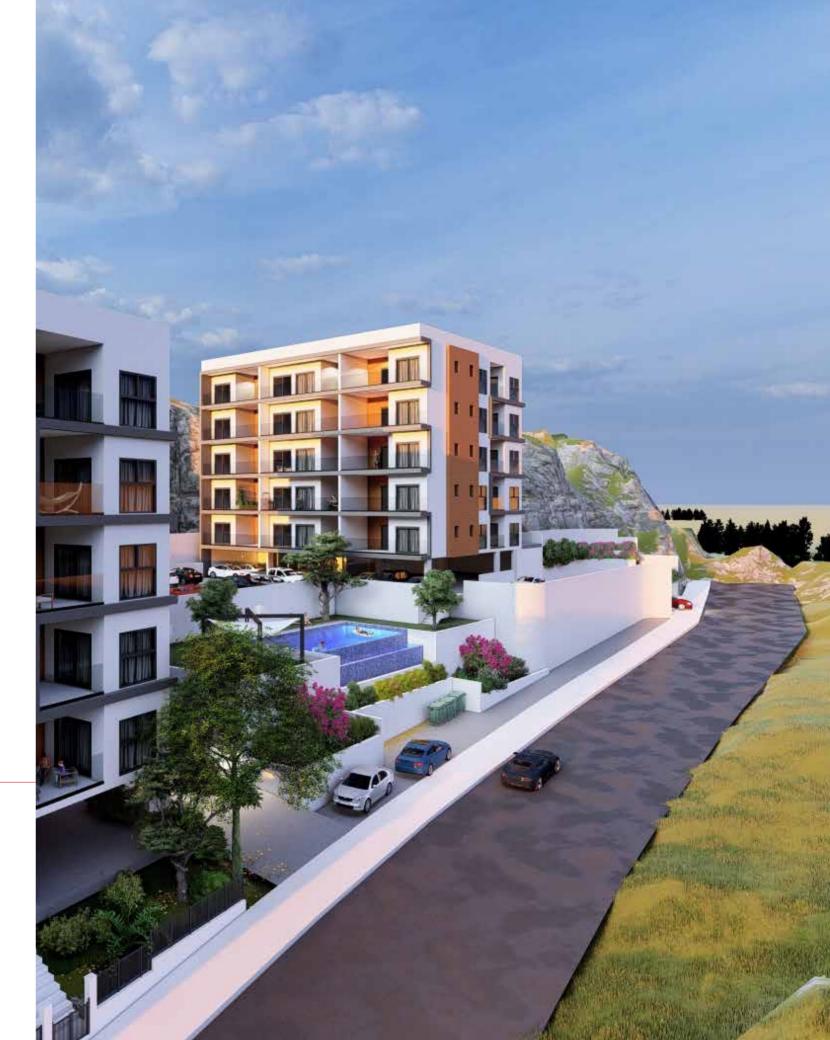

#### THE PROJECT

Located in Agia Fyla, one of the most sought-after areas of Limassol, the SOHO I combines tranquil living without sacrificing the convenience of a modern family's daily requirements. It nears to all city amenities, three prestigious private schools, and two top-notch hospitals, this area is great for families of any size. SOHO is a large community of 8 villas and 120 apartments, with a total land area of 15,700 square meters, developed in two phases. SOHO I contains 45 apartments.

#### THE DETAILS

2 blocks of flats

5 floors

4 or 5 families in each floor

1 and 2-bedroom apartments

Safe gated complex

Common green areas

Common swimming pool