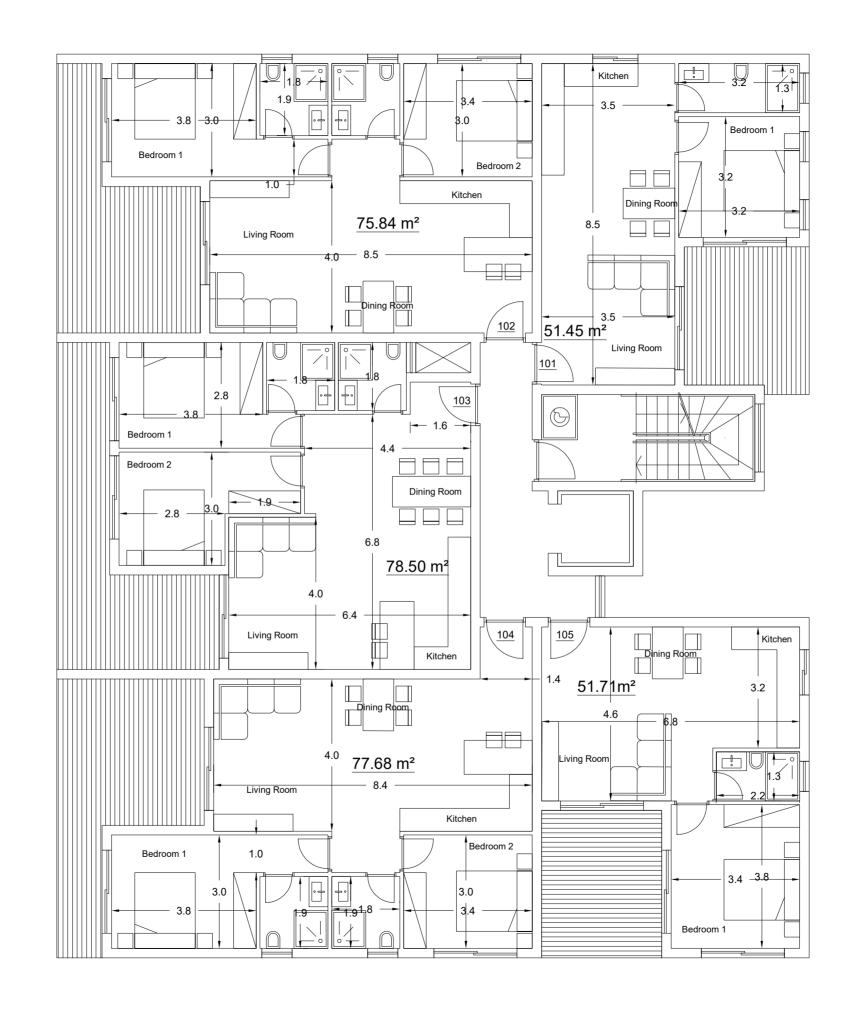

# UNITS

Block I

| Nº         | Floor  | Туре      | Bedrooms   | Bathrooms | Covered<br>Internal<br>(sq.m.) | Covered<br>Veranda<br>(sq.m.) | Uncovered<br>Veranda<br>(sq.m.) | Private Plot<br>(sq.m.) | Storage<br>(sq.m.) | Parking | Common<br>Area (sq.m.) | Total<br>Covered<br>(sq.m.) | Total Area<br>(sq.m.) | Swimming<br>Pool |
|------------|--------|-----------|------------|-----------|--------------------------------|-------------------------------|---------------------------------|-------------------------|--------------------|---------|------------------------|-----------------------------|-----------------------|------------------|
| BUILDING 1 |        |           |            |           |                                |                               |                                 |                         |                    |         |                        |                             |                       |                  |
| Nº 001     | GROUND | Apartment | 2          | 2         | 76.54                          | 18.66                         | 0                               | 0                       | 2                  | 15      | 5.46                   | 95.20                       | 97.20                 | common           |
| Nº 002     | GROUND | Apartment | 2          | 2         | 76.87                          | 19.04                         | 0                               | 0                       | 2                  | 15      | 5.48                   | 95.91                       | 97.91                 | common           |
| № 003      | GROUND | Apartment | 1 + OFFICE | 1         | 66.84                          | 16.43                         | 0                               | 0                       | 2                  | 15      | 4.77                   | 83.27                       | 85.27                 | common           |
| Nº 004     | GROUND | Apartment | 1          | 1         | 53.05                          | 12.33                         | 0                               | 0                       | 2                  | 15      | 3.78                   | 65.38                       | 67.38                 | common           |
| Nº 101     | 1      | Apartment | 2          | 2         | 76.54                          | 18.66                         | 0                               | 0                       | 2                  | 15      | 5.46                   | 95.20                       | 97.20                 | common           |
| Nº 102     | 1      | Apartment | 2          | 2         | 76.87                          | 19.04                         | 0                               | 0                       | 2                  | 15      | 5.48                   | 95.91                       | 97.91                 | common           |
| Nº 103     | 1      | Apartment | 1 + OFFICE | 1         | 66.84                          | 16.43                         | 0                               | 0                       | 2                  | 15      | 4.77                   | 83.27                       | 85.27                 | common           |
| Nº 104     | 1      | Apartment | 1          | 1         | 50.24                          | 12.33                         | 0                               | 0                       | 2                  | 15      | 3.58                   | 62.57                       | 64.57                 | common           |
| Nº 201     | 2      | Apartment | 2          | 2         | 76.54                          | 18.66                         | 0                               | 0                       | 2                  | 15      | 5.46                   | 95.20                       | 97.20                 | common           |
| Nº 202     | 2      | Apartment | 2          | 2         | 76.87                          | 19.04                         | 0                               | 0                       | 2                  | 15      | 5.48                   | 95.91                       | 97.91                 | common           |
| Nº 203     | 2      | Apartment | 1 + OFFICE | 1         | 66.84                          | 16.43                         | 0                               | 0                       | 2                  | 15      | 4.77                   | 83.27                       | 85.27                 | common           |
| Nº 204     | 2      | Apartment | 1          | 1         | 53.05                          | 12.33                         | 0                               | 0                       | 2                  | 15      | 3.78                   | 65.38                       | 67.38                 | common           |
| Nº 301     | 3      | Apartment | 2          | 2         | 76.54                          | 18.66                         | 0                               | 0                       | 2                  | 15      | 5.46                   | 95.20                       | 97.20                 | common           |
| Nº 302     | 3      | Apartment | 2          | 2         | 76.87                          | 19.04                         | 0                               | 0                       | 2                  | 15      | 5.48                   | 95.91                       | 97.91                 | common           |
| Nº 303     | 3      | Apartment | 1 + OFFICE | 1         | 66.84                          | 16.43                         | 0                               | 0                       | 2                  | 15      | 4.77                   | 83.27                       | 85.27                 | common           |
| Nº 304     | 3      | Apartment | 1          | 1         | 53.05                          | 12.33                         | 0                               | 0                       | 2                  | 15      | 3.78                   | 65.38                       | 67.38                 | common           |
| Nº 401     | 4      | Apartment | 2          | 2         | 76.54                          | 18.66                         | 0                               | 0                       | 2                  | 15      | 5.46                   | 95.20                       | 97.20                 | common           |
| Nº 402     | 4      | Apartment | 2          | 2         | 76.87                          | 19.04                         | 0                               | 0                       | 2                  | 15      | 5.48                   | 95.91                       | 97.91                 | common           |
| Nº 403     | 4      | Apartment | 1 + OFFICE | 1         | 66.84                          | 16.43                         | 0                               | 0                       | 2                  | 15      | 4.77                   | 83.27                       | 85.27                 | common           |
| Nº 404     | 4      | Apartment | 1          | 1         | 53.05                          | 12.33                         | 0                               | 0                       | 2                  | 15      | 3.78                   | 65.38                       | 67.38                 | common           |

## UNITS

Block II

| Nº     | Floor  | Туре      | Bedrooms | Bathrooms | Covered<br>Internal<br>(sq.m.) | Covered<br>Veranda<br>(sq.m.) | Uncovered<br>Veranda<br>(sq.m.) | Private Plot<br>(sq.m.) | Storage<br>(sq.m.) | Parking | Common<br>Area (sq.m.) | Total<br>Covered<br>(sq.m.) | Total Area<br>(sq.m.) | Swimming<br>Pool |
|--------|--------|-----------|----------|-----------|--------------------------------|-------------------------------|---------------------------------|-------------------------|--------------------|---------|------------------------|-----------------------------|-----------------------|------------------|
|        |        |           |          |           |                                |                               |                                 | BUILDING 2              |                    | -       |                        |                             |                       |                  |
| Nº 001 | GROUND | Apartment | 1        | 1         | 51.45                          | 12.62                         | 0                               | 0                       | 2                  | 15      | 3.99                   | 64.07                       | 66.07                 | common           |
| Nº 002 | GROUND | Apartment | 2        | 2         | 75.84                          | 18.62                         | 0                               | 0                       | 2                  | 15      | 5.89                   | 94.46                       | 96.46                 | common           |
| № 003  | GROUND | Apartment | 2        | 2         | 78.50                          | 19.36                         | 0                               | 0                       | 2                  | 15      | 6.09                   | 97.86                       | 99.86                 | common           |
| № 004  | GROUND | Apartment | 2        | 2         | 77.68                          | 19.31                         | 0                               | 0                       | 2                  | 15      | 6.03                   | 96.99                       | 98.99                 | common           |
| № 005  | GROUND | Apartment | 1        | 1         | 51.71                          | 12.87                         | 0                               | 0                       | 2                  | 15      | 4.01                   | 64.58                       | 66.58                 | common           |
| Nº 101 | 1      | Apartment | 1        | 1         | 51.45                          | 12.62                         | 0                               | 0                       | 2                  | 15      | 3.99                   | 64.07                       | 66.07                 | common           |
| Nº 102 | 1      | Apartment | 2        | 2         | 75.84                          | 18.62                         | 0                               | 0                       | 2                  | 15      | 5.89                   | 94.46                       | 96.46                 | common           |
| Nº 103 | 1      | Apartment | 2        | 2         | 78.50                          | 19.36                         | 0                               | 0                       | 2                  | 15      | 6.09                   | 97.86                       | 99.86                 | common           |
| Nº 104 | 1      | Apartment | 2        | 2         | 77.68                          | 19.31                         | 0                               | 0                       | 2                  | 15      | 6.03                   | 96.99                       | 98.99                 | common           |
| Nº 105 | 1      | Apartment | 1        | 1         | 51.71                          | 12.87                         | 0                               | 0                       | 2                  | 15      | 4.01                   | 64.58                       | 66.58                 | common           |
| Nº 201 | 2      | Apartment | 1        | 1         | 51.45                          | 12.62                         | 0                               | 0                       | 2                  | 15      | 3.99                   | 64.07                       | 66.07                 | common           |
| Nº 202 | 2      | Apartment | 2        | 2         | 75.84                          | 18.62                         | 0                               | 0                       | 2                  | 15      | 5.89                   | 94.46                       | 96.46                 | common           |
| Nº 203 | 2      | Apartment | 2        | 2         | 78.50                          | 19.36                         | 0                               | 0                       | 2                  | 15      | 6.09                   | 97.86                       | 99.86                 | common           |
| Nº 204 | 2      | Apartment | 2        | 2         | 77.68                          | 19.31                         | 0                               | 0                       | 2                  | 15      | 6.03                   | 96.99                       | 98.99                 | common           |
| № 205  | 2      | Apartment | 1        | 1         | 51.71                          | 12.87                         | 0                               | 0                       | 2                  | 15      | 4.01                   | 64.58                       | 66.58                 | common           |
| Nº 301 | 3      | Apartment | 1        | 1         | 51.45                          | 12.62                         | 0                               | 0                       | 2                  | 15      | 3.99                   | 64.07                       | 66.07                 | common           |
| Nº 302 | 3      | Apartment | 2        | 2         | 75.84                          | 18.62                         | 0                               | 0                       | 2                  | 15      | 5.89                   | 94.46                       | 96.46                 | common           |
| № 303  | 3      | Apartment | 2        | 2         | 78.50                          | 19.36                         | 0                               | 0                       | 2                  | 15      | 6.09                   | 97.86                       | 99.86                 | common           |
| № 304  | 3      | Apartment | 2        | 2         | 77.68                          | 19.31                         | 0                               | 0                       | 2                  | 15      | 6.03                   | 96.99                       | 98.99                 | common           |
| Nº 305 | 3      | Apartment | 1        | 1         | 51.71                          | 12.87                         | 0                               | 0                       | 2                  | 15      | 4.01                   | 64.58                       | 66.58                 | common           |
| Nº 401 | 4      | Apartment | 1        | 1         | 51.45                          | 12.62                         | 0                               | 0                       | 2                  | 15      | 3.99                   | 64.07                       | 66.07                 | common           |
| Nº 402 | 4      | Apartment | 2        | 2         | 75.84                          | 18.62                         | 0                               | 0                       | 2                  | 15      | 5.89                   | 94.46                       | 96.46                 | common           |
| Nº 403 | 4      | Apartment | 2        | 2         | 78.50                          | 19.36                         | 0                               | 0                       | 2                  | 15      | 6.09                   | 97.86                       | 99.86                 | common           |
| Nº 404 | 4      | Apartment | 2        | 2         | 77.68                          | 19.31                         | 0                               | 0                       | 2                  | 15      | 6.03                   | 96.99                       | 98.99                 | common           |
| Nº 405 | 4      | Apartment | 1        | 1         | 51.71                          | 12.87                         | 0                               | 0                       | 2                  | 15      | 4.01                   | 64.58                       | 66.58                 | common           |

Ground Floor

First Floor

Second Floor

Third Floor

Fourth Floor