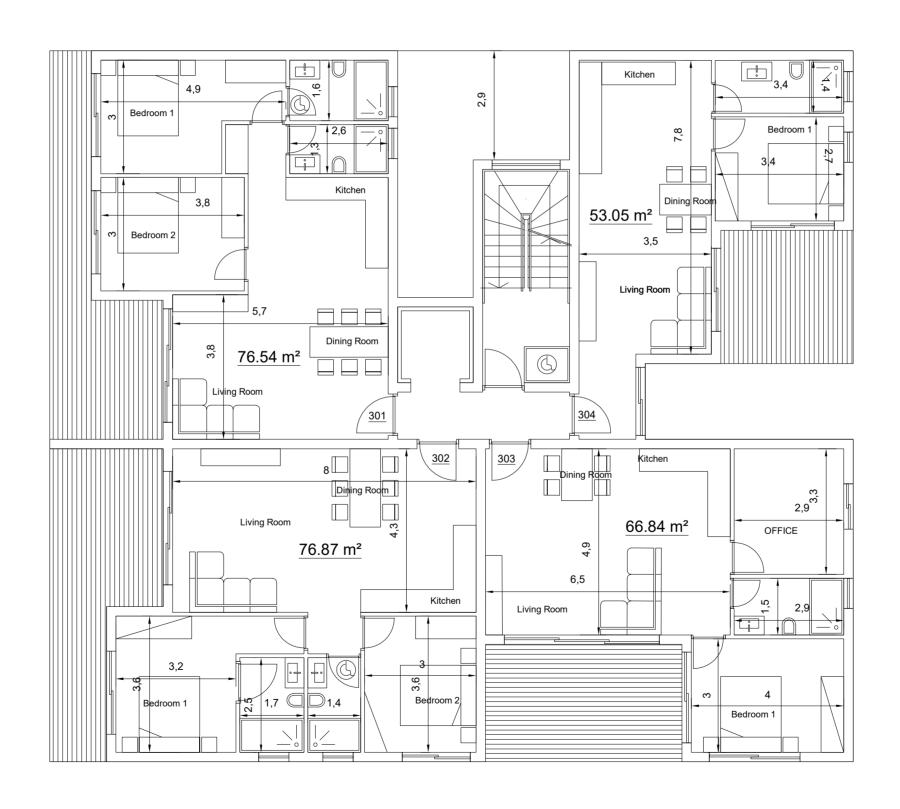

# UNITS

Block I

| Nº         | Floor  | Туре      | Bedrooms   | Bathrooms | Covered<br>Internal<br>(sq.m.) | Covered<br>Veranda<br>(sq.m.) | Uncovered<br>Veranda<br>(sq.m.) | Private Plot<br>(sq.m.) | Storage<br>(sq.m.) | Parking | Common<br>Area (sq.m.) | Total<br>Covered<br>(sq.m.) | Total Area<br>(sq.m.) | Swimming<br>Pool |
|------------|--------|-----------|------------|-----------|--------------------------------|-------------------------------|---------------------------------|-------------------------|--------------------|---------|------------------------|-----------------------------|-----------------------|------------------|
| BUILDING 1 |        |           |            |           |                                |                               |                                 |                         |                    |         |                        |                             |                       |                  |
| Nº 001     | GROUND | Apartment | 2          | 2         | 76.54                          | 18.66                         | 0                               | 0                       | 2                  | 15      | 5.46                   | 95.20                       | 97.20                 | common           |
| Nº 002     | GROUND | Apartment | 2          | 2         | 76.87                          | 19.04                         | 0                               | 0                       | 2                  | 15      | 5.48                   | 95.91                       | 97.91                 | common           |
| № 003      | GROUND | Apartment | 1 + OFFICE | 1         | 66.84                          | 16.43                         | 0                               | 0                       | 2                  | 15      | 4.77                   | 83.27                       | 85.27                 | common           |
| Nº 004     | GROUND | Apartment | 1          | 1         | 53.05                          | 12.33                         | 0                               | 0                       | 2                  | 15      | 3.78                   | 65.38                       | 67.38                 | common           |
| Nº 101     | 1      | Apartment | 2          | 2         | 76.54                          | 18.66                         | 0                               | 0                       | 2                  | 15      | 5.46                   | 95.20                       | 97.20                 | common           |
| Nº 102     | 1      | Apartment | 2          | 2         | 76.87                          | 19.04                         | 0                               | 0                       | 2                  | 15      | 5.48                   | 95.91                       | 97.91                 | common           |
| Nº 103     | 1      | Apartment | 1 + OFFICE | 1         | 66.84                          | 16.43                         | 0                               | 0                       | 2                  | 15      | 4.77                   | 83.27                       | 85.27                 | common           |
| Nº 104     | 1      | Apartment | 1          | 1         | 50.24                          | 12.33                         | 0                               | 0                       | 2                  | 15      | 3.58                   | 62.57                       | 64.57                 | common           |
| Nº 201     | 2      | Apartment | 2          | 2         | 76.54                          | 18.66                         | 0                               | 0                       | 2                  | 15      | 5.46                   | 95.20                       | 97.20                 | common           |
| Nº 202     | 2      | Apartment | 2          | 2         | 76.87                          | 19.04                         | 0                               | 0                       | 2                  | 15      | 5.48                   | 95.91                       | 97.91                 | common           |
| Nº 203     | 2      | Apartment | 1 + OFFICE | 1         | 66.84                          | 16.43                         | 0                               | 0                       | 2                  | 15      | 4.77                   | 83.27                       | 85.27                 | common           |
| Nº 204     | 2      | Apartment | 1          | 1         | 53.05                          | 12.33                         | 0                               | 0                       | 2                  | 15      | 3.78                   | 65.38                       | 67.38                 | common           |
| Nº 301     | 3      | Apartment | 2          | 2         | 76.54                          | 18.66                         | 0                               | 0                       | 2                  | 15      | 5.46                   | 95.20                       | 97.20                 | common           |
| Nº 302     | 3      | Apartment | 2          | 2         | 76.87                          | 19.04                         | 0                               | 0                       | 2                  | 15      | 5.48                   | 95.91                       | 97.91                 | common           |
| Nº 303     | 3      | Apartment | 1 + OFFICE | 1         | 66.84                          | 16.43                         | 0                               | 0                       | 2                  | 15      | 4.77                   | 83.27                       | 85.27                 | common           |
| Nº 304     | 3      | Apartment | 1          | 1         | 53.05                          | 12.33                         | 0                               | 0                       | 2                  | 15      | 3.78                   | 65.38                       | 67.38                 | common           |
| Nº 401     | 4      | Apartment | 2          | 2         | 76.54                          | 18.66                         | 0                               | 0                       | 2                  | 15      | 5.46                   | 95.20                       | 97.20                 | common           |
| Nº 402     | 4      | Apartment | 2          | 2         | 76.87                          | 19.04                         | 0                               | 0                       | 2                  | 15      | 5.48                   | 95.91                       | 97.91                 | common           |
| Nº 403     | 4      | Apartment | 1 + OFFICE | 1         | 66.84                          | 16.43                         | 0                               | 0                       | 2                  | 15      | 4.77                   | 83.27                       | 85.27                 | common           |
| Nº 404     | 4      | Apartment | 1          | 1         | 53.05                          | 12.33                         | 0                               | 0                       | 2                  | 15      | 3.78                   | 65.38                       | 67.38                 | common           |