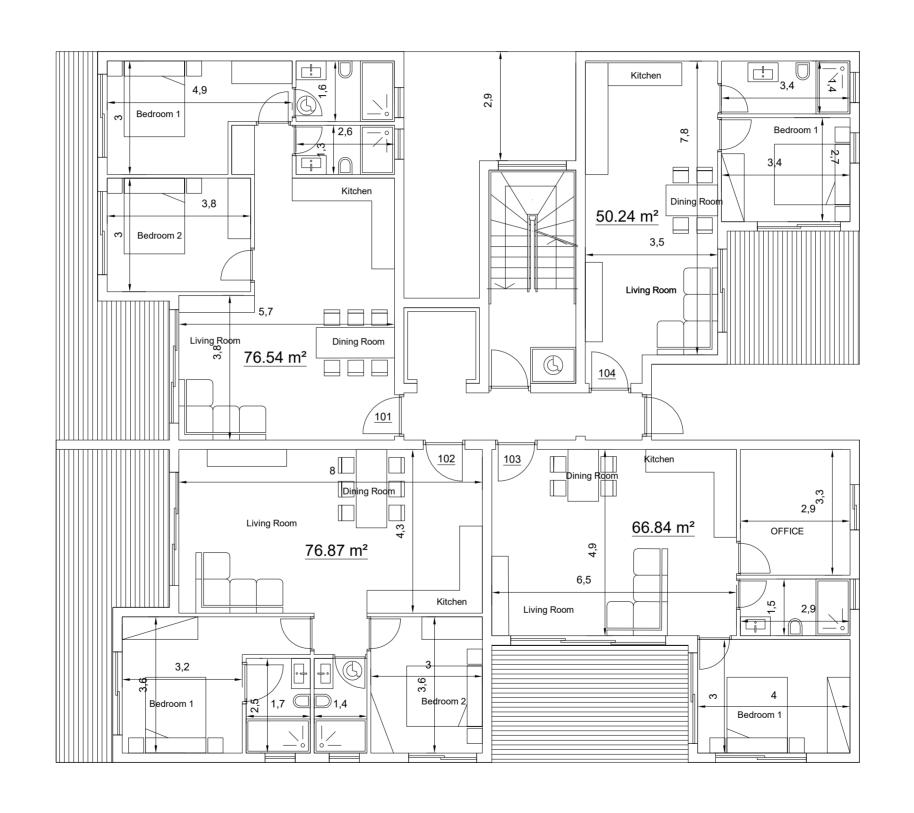

# UNITS

Block I

| Nº         | Floor  | Туре      | Bedrooms   | Bathrooms | Covered<br>Internal<br>(sq.m.) | Covered<br>Veranda<br>(sq.m.) | Uncovered<br>Veranda<br>(sq.m.) | Private Plot<br>(sq.m.) | Storage<br>(sq.m.) | Parking | Common<br>Area (sq.m.) | Total<br>Covered<br>(sq.m.) | Total Area<br>(sq.m.) | Swimming<br>Pool |
|------------|--------|-----------|------------|-----------|--------------------------------|-------------------------------|---------------------------------|-------------------------|--------------------|---------|------------------------|-----------------------------|-----------------------|------------------|
| BUILDING 1 |        |           |            |           |                                |                               |                                 |                         |                    |         |                        |                             |                       |                  |
| Nº 001     | GROUND | Apartment | 2          | 2         | 76.54                          | 18.66                         | 0                               | 0                       | 2                  | 15      | 5.46                   | 95.20                       | 97.20                 | common           |
| Nº 002     | GROUND | Apartment | 2          | 2         | 76.87                          | 19.04                         | 0                               | 0                       | 2                  | 15      | 5.48                   | 95.91                       | 97.91                 | common           |
| № 003      | GROUND | Apartment | 1 + OFFICE | 1         | 66.84                          | 16.43                         | 0                               | 0                       | 2                  | 15      | 4.77                   | 83.27                       | 85.27                 | common           |
| Nº 004     | GROUND | Apartment | 1          | 1         | 53.05                          | 12.33                         | 0                               | 0                       | 2                  | 15      | 3.78                   | 65.38                       | 67.38                 | common           |
| Nº 101     | 1      | Apartment | 2          | 2         | 76.54                          | 18.66                         | 0                               | 0                       | 2                  | 15      | 5.46                   | 95.20                       | 97.20                 | common           |
| Nº 102     | 1      | Apartment | 2          | 2         | 76.87                          | 19.04                         | 0                               | 0                       | 2                  | 15      | 5.48                   | 95.91                       | 97.91                 | common           |
| Nº 103     | 1      | Apartment | 1 + OFFICE | 1         | 66.84                          | 16.43                         | 0                               | 0                       | 2                  | 15      | 4.77                   | 83.27                       | 85.27                 | common           |
| Nº 104     | 1      | Apartment | 1          | 1         | 50.24                          | 12.33                         | 0                               | 0                       | 2                  | 15      | 3.58                   | 62.57                       | 64.57                 | common           |
| Nº 201     | 2      | Apartment | 2          | 2         | 76.54                          | 18.66                         | 0                               | 0                       | 2                  | 15      | 5.46                   | 95.20                       | 97.20                 | common           |
| Nº 202     | 2      | Apartment | 2          | 2         | 76.87                          | 19.04                         | 0                               | 0                       | 2                  | 15      | 5.48                   | 95.91                       | 97.91                 | common           |
| Nº 203     | 2      | Apartment | 1 + OFFICE | 1         | 66.84                          | 16.43                         | 0                               | 0                       | 2                  | 15      | 4.77                   | 83.27                       | 85.27                 | common           |
| Nº 204     | 2      | Apartment | 1          | 1         | 53.05                          | 12.33                         | 0                               | 0                       | 2                  | 15      | 3.78                   | 65.38                       | 67.38                 | common           |
| Nº 301     | 3      | Apartment | 2          | 2         | 76.54                          | 18.66                         | 0                               | 0                       | 2                  | 15      | 5.46                   | 95.20                       | 97.20                 | common           |
| Nº 302     | 3      | Apartment | 2          | 2         | 76.87                          | 19.04                         | 0                               | 0                       | 2                  | 15      | 5.48                   | 95.91                       | 97.91                 | common           |
| Nº 303     | 3      | Apartment | 1 + OFFICE | 1         | 66.84                          | 16.43                         | 0                               | 0                       | 2                  | 15      | 4.77                   | 83.27                       | 85.27                 | common           |
| Nº 304     | 3      | Apartment | 1          | 1         | 53.05                          | 12.33                         | 0                               | 0                       | 2                  | 15      | 3.78                   | 65.38                       | 67.38                 | common           |
| Nº 401     | 4      | Apartment | 2          | 2         | 76.54                          | 18.66                         | 0                               | 0                       | 2                  | 15      | 5.46                   | 95.20                       | 97.20                 | common           |
| Nº 402     | 4      | Apartment | 2          | 2         | 76.87                          | 19.04                         | 0                               | 0                       | 2                  | 15      | 5.48                   | 95.91                       | 97.91                 | common           |
| Nº 403     | 4      | Apartment | 1 + OFFICE | 1         | 66.84                          | 16.43                         | 0                               | 0                       | 2                  | 15      | 4.77                   | 83.27                       | 85.27                 | common           |
| Nº 404     | 4      | Apartment | 1          | 1         | 53.05                          | 12.33                         | 0                               | 0                       | 2                  | 15      | 3.78                   | 65.38                       | 67.38                 | common           |