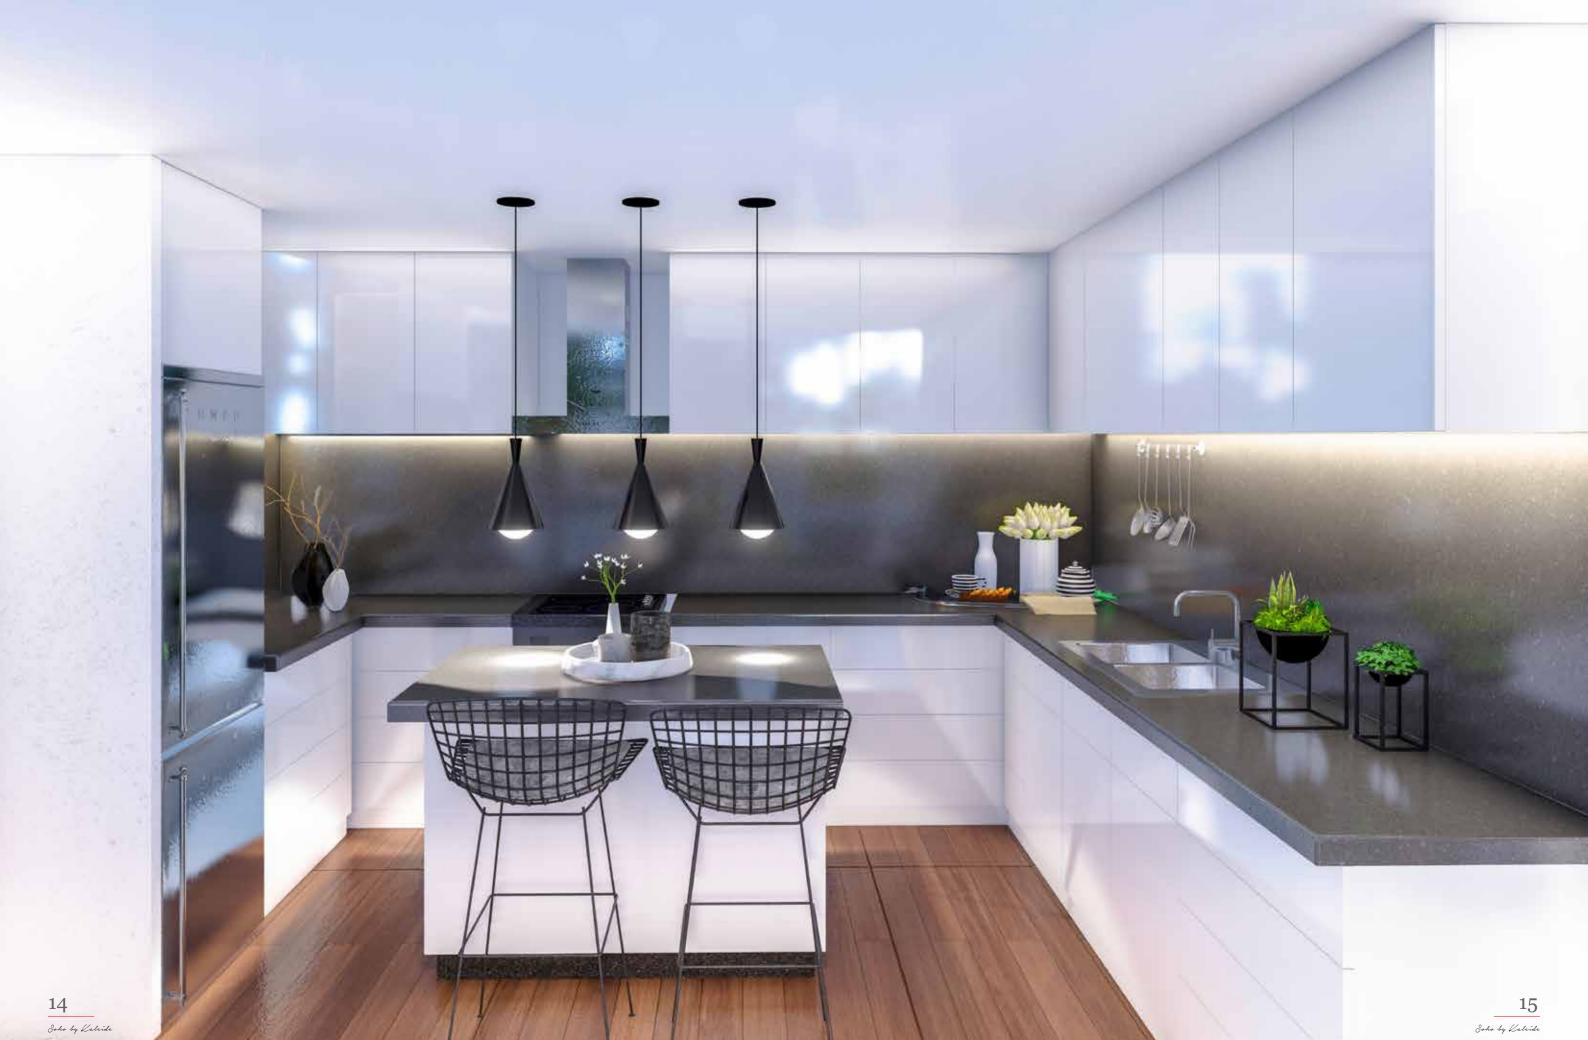

## TURNKEY FINISHES

| High-quality ceramic tiles in living room | Laminate flooring in bedrooms | Quality ceramic tiles in bathrooms & toilets | Double glazing aluminium window frames High quality entrance doors | Provision for A/C split units in all rooms | Sanitary wear from European brands | High-quality kitchen and wardrobes from Europear brands | Counter tops made of artificial granite | High ceilings (2.90-3.20m)

As a family home or a long term investment, Soho's modern approach to city living makes it on of the most exciting living addresses in Limassol