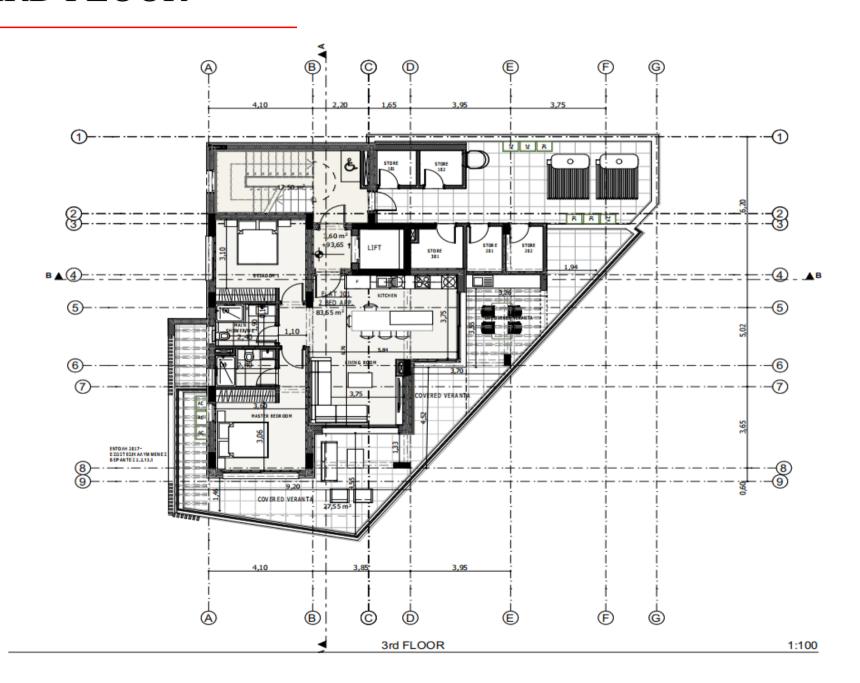

### THIRD FLOOR

## **UNITS**

| Nº  | Туре       | Bedrooms | bathrooms | Storage m2 | PARKING<br>SPACES | Covered<br>Internal<br>(sq.m.) | Covered<br>Verandas<br>(sq.m.) | Unovered<br>Verandas<br>(sq.m.) | Total<br>Covered<br>(sq.m.) |
|-----|------------|----------|-----------|------------|-------------------|--------------------------------|--------------------------------|---------------------------------|-----------------------------|
| 101 | Apartment  | 2        | 2         | 3          | 1                 | 75.8                           | 21                             |                                 | 96.8                        |
| 102 | Apartment  | 2        | 2         | 3          | 1                 | 78.9                           | 19                             |                                 | 97.9                        |
| 201 | Apartment  | 2        | 2         | 3          | 1                 | 75.8                           | 23                             |                                 | 98.8                        |
| 202 | Apartment  | 2        | 2         | 3          | 1                 | 78.9                           | 19                             |                                 | 97.9                        |
| 301 | PENTHHOUSE | 2        | 2         | 5          | 1                 | 83.55                          | 27.55                          | 23.5                            | 111.1                       |