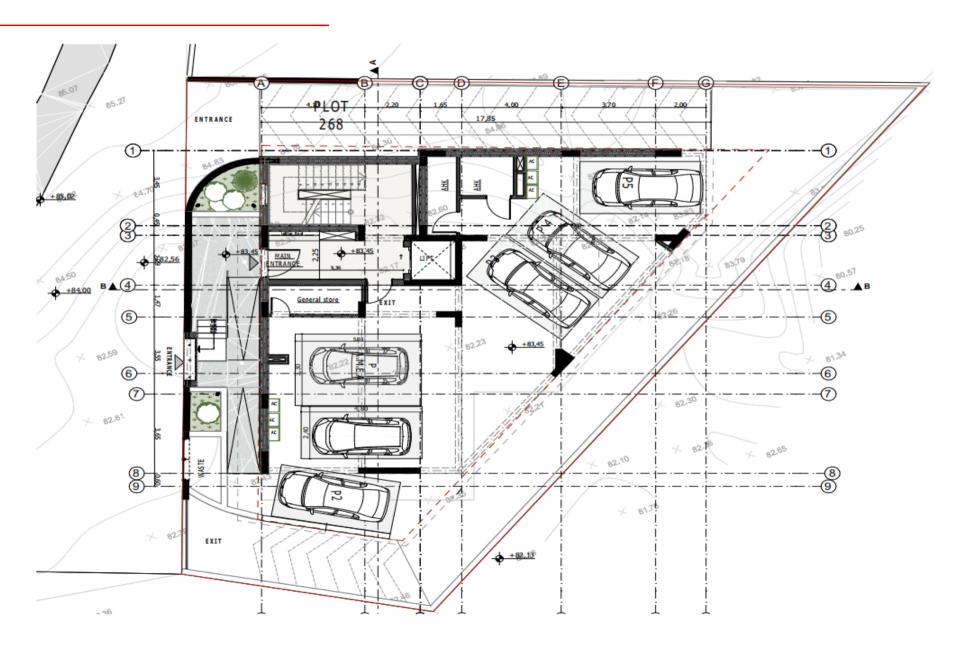

| 1                 | 78.9                           | 19                             |                                 | 97.9                        |
| 201 | Apartment  | 2        | 2         | 3          | 1                 | 75.8                           | 23                             |                                 | 98.8                        |
| 202 | Apartment  | 2        | 2         | 3          | 1                 | 78.9                           | 19                             |                                 | 97.9                        |
| 301 | PENTHHOUSE | 2        | 2         | 5          | 1                 | 83.55                          | 27.55                          | 23.5                            | 111.1                       |

#### **COVERED PARKING**



### FIRST FLOOR



### SECOND FLOOR



### THIRD FLOOR



## **ROOF TOP**