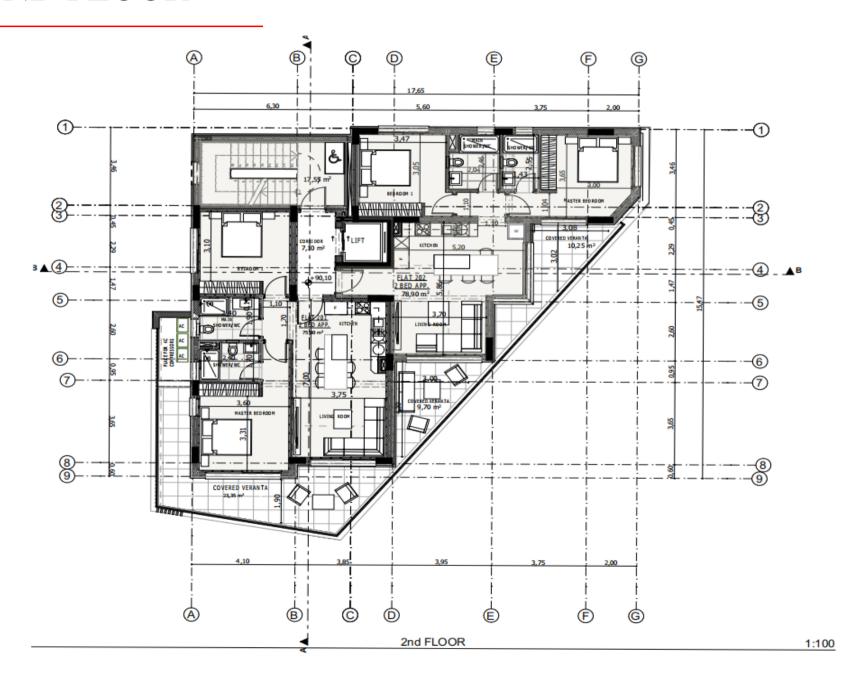

| 19                             |                                 | 97.9                        |
| 201 | Apartment  | 2        | 2         | 3          | 1                 | 75.8                           | 23                             |                                 | 98.8                        |
| 202 | Apartment  | 2        | 2         | 3          | 1                 | 78.9                           | 19                             |                                 | 97.9                        |
| 301 | PENTHHOUSE | 2        | 2         | 5          | 1                 | 83.55                          | 27.55                          | 23.5                            | 111.1                       |

#### **COVERED PARKING**



### FIRST FLOOR



### SECOND FLOOR



### THIRD FLOOR



## **ROOF TOP**