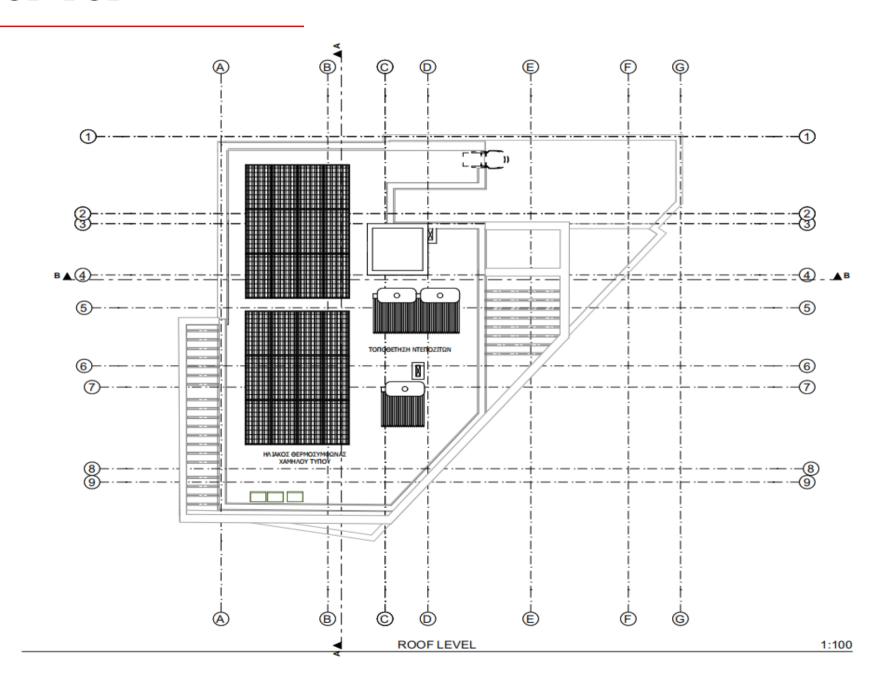

|                                 | 97.9                        |
| 201 | Apartment  | 2        | 2         | 3          | 1                 | 75.8                           | 23                             |                                 | 98.8                        |
| 202 | Apartment  | 2        | 2         | 3          | 1                 | 78.9                           | 19                             |                                 | 97.9                        |
| 301 | PENTHHOUSE | 2        | 2         | 5          | 1                 | 83.55                          | 27.55                          | 23.5                            | 111.1                       |

#### **COVERED PARKING**



### FIRST FLOOR



### SECOND FLOOR



### THIRD FLOOR



## **ROOF TOP**