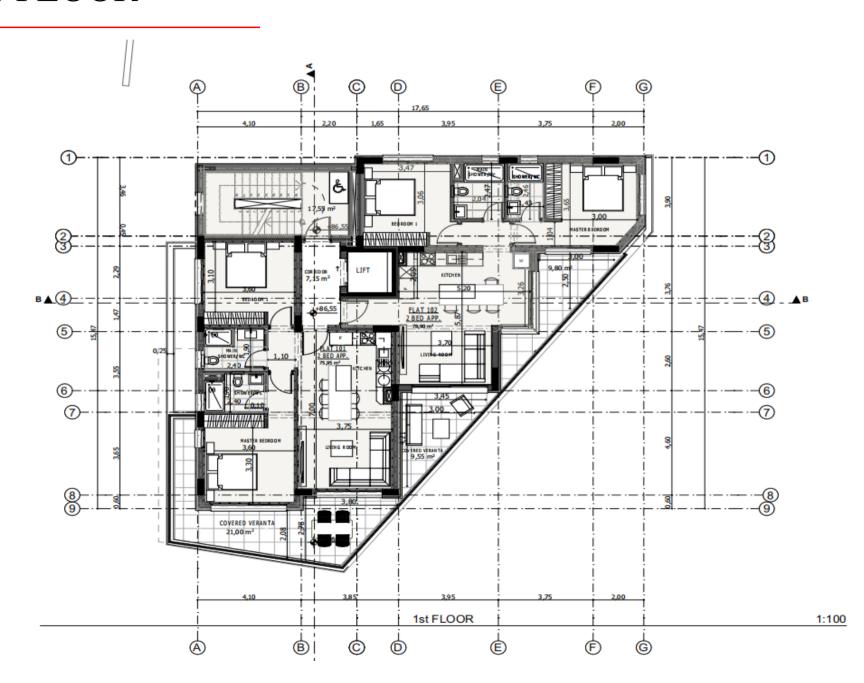

| 78.9                           | 19                             |                                 | 97.9                        |
| 201 | Apartment  | 2        | 2         | 3          | 1                 | 75.8                           | 23                             |                                 | 98.8                        |
| 202 | Apartment  | 2        | 2         | 3          | 1                 | 78.9                           | 19                             |                                 | 97.9                        |
| 301 | PENTHHOUSE | 2        | 2         | 5          | 1                 | 83.55                          | 27.55                          | 23.5                            | 111.1                       |

#### **COVERED PARKING**



### FIRST FLOOR



### SECOND FLOOR



### THIRD FLOOR



## **ROOF TOP**