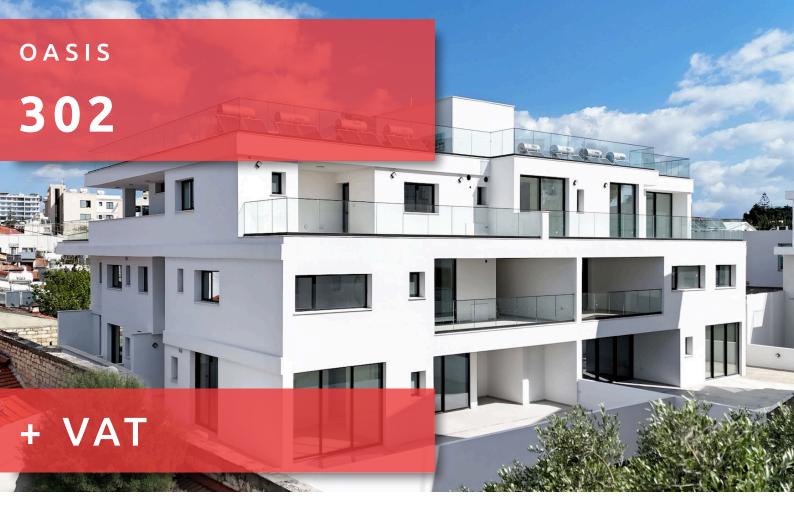

# OASIS

## **OVERVIEW**

Limassol, Historical Center

Penthouse

#### **DESCRIPTION**

Your shelter at the end of a long day, OASIS pays justice to its surroundings; echoing the traditional style of its location and the modernity of a city that keeps changing.

#### THE PROJECT

OASIS, a shelter in the middle of Limassol's historic centre, is a truly unique residential project in the area. This magnificent gated complex, graced by large windows, open space living and luxury common amenities, is a haven for enjoying Limassol's special vibe, a city constantly on the outlook for better living.