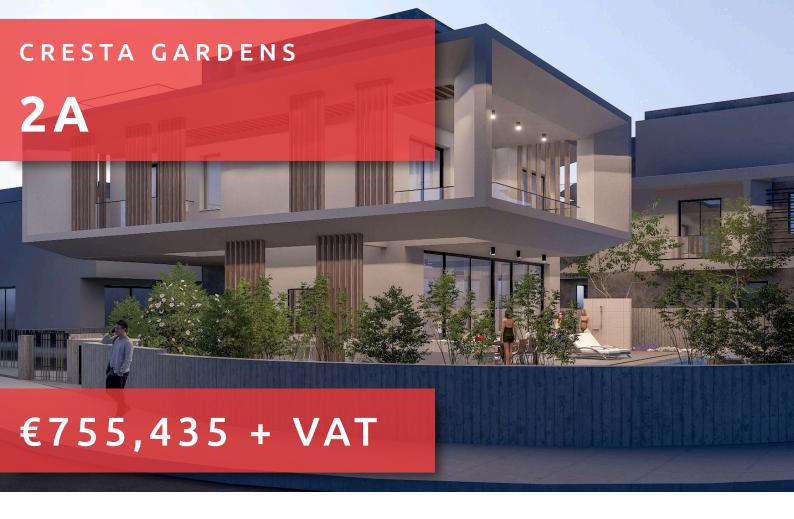

# CRESTA GARDENS

## **OVERVIEW**

Limassol, Germasogeia

Detached House # 2A

Bedrooms: 4

Internal covered: 192m²

Plot: 230.3m<sup>2</sup>

Status: Under construction Pool: Communal