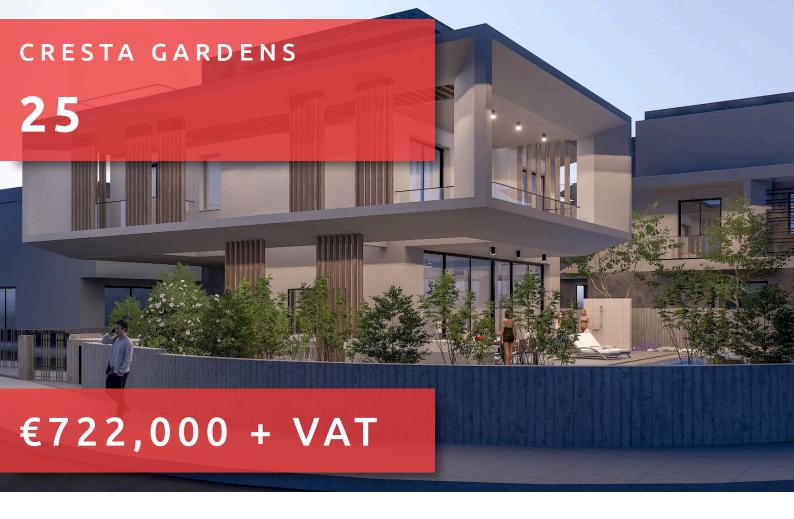

# CRESTA GARDENS

## **OVERVIEW**

Limassol, Germasogeia

Detached House ## 25

Dedrooms: 4

Internal covered: 167.55m²

Plot: 271m<sup>2</sup>